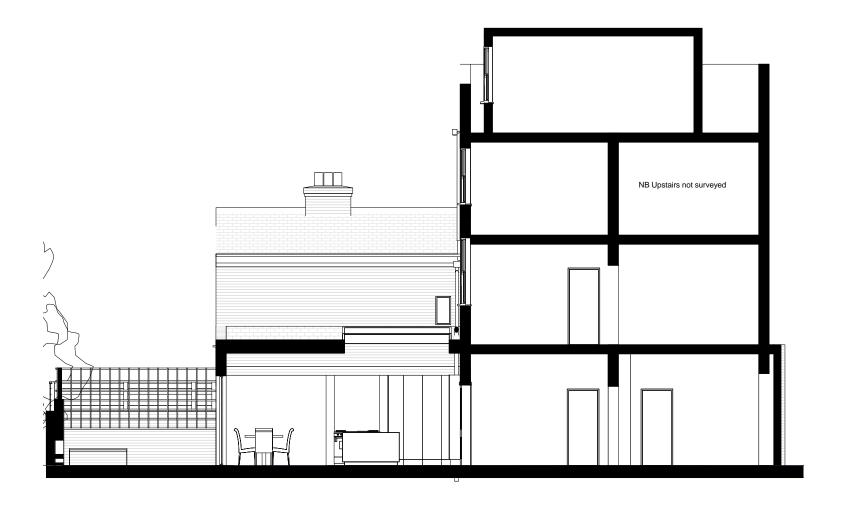

PL Proposed Section AA 1:100

Note: All dimensions to be checked on the site before commencement of the work. For construction only use figured dimensions. Any variations from these drawings should be approved by the Architect prior to commencement. This drawing is copyright.

 PROJECT NO.
 DRAWING NO.
 REVISION
 FIRST ISSUE

 103DUN
 16
 A
 24/11/2014

PROJECT NAME
2 Dunollie Place NW5 2XR
DRAWING NAME
16 Proposed Long section

Planning

SHA
Auchitecture - Design

Auchitecture - Design