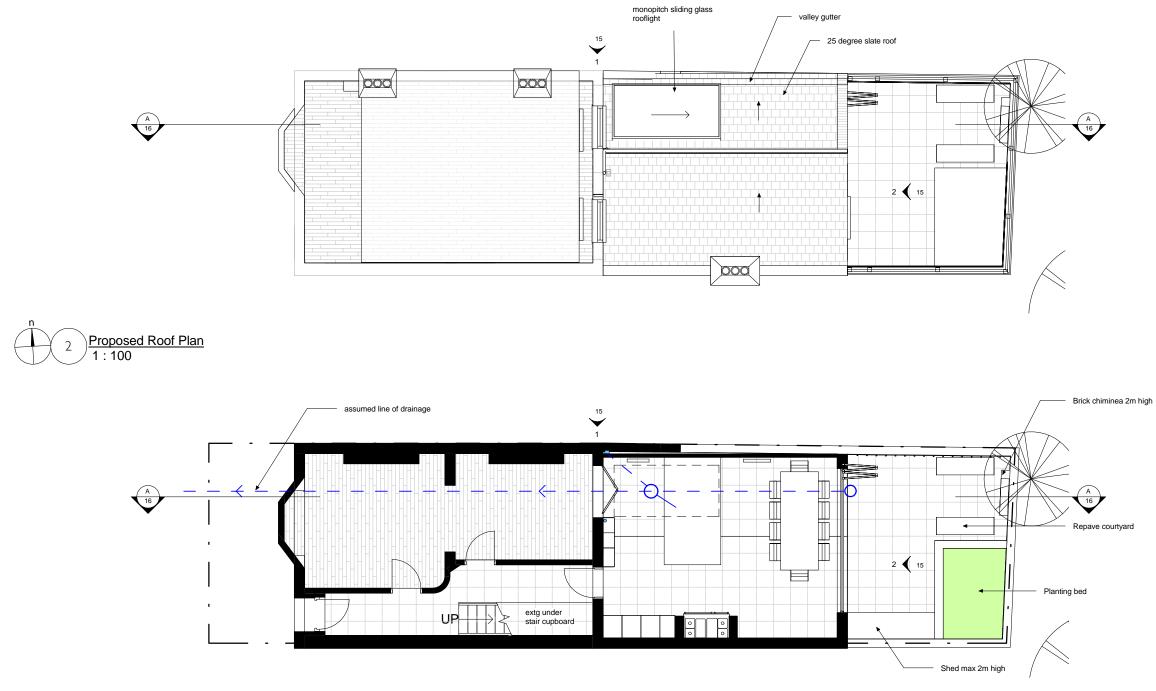

1:50 1:100 1:1250 40 50m 0 10 20 30 Note: All dim figured dime ons to be checked on the site before commencement of the work. For construction only use s. Any variations from these drawings should be approved by the Architect prior to