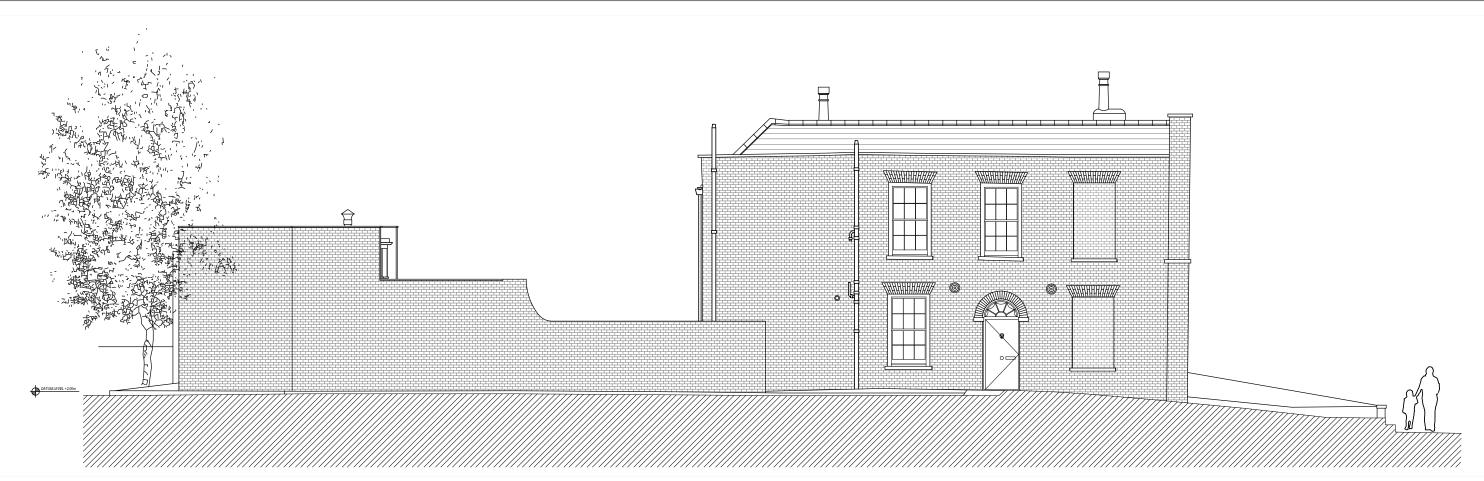

NORTH-EAST ELEVATION

 $\hbox{@ COPYRIGHT ADRIAN SALT AND PANG LTD}\\$ 

Applicant

MR TRISTRAM FROST

Project

NO.35 FLASK WALK LONDON, NW3 1HH

Drawing Title

EXISTING SOUTHEAST, SOUTHWEST AND NORTHWEST ELEVATIONS

APPLICATION FOR A REAR ANNEX EXTENSION, CONSTRUCTION OF A COVERED WALKWAY, AND MINOR ALTERATIONS TO THE MAIN HOUSE

| Planning Drawing Number Fig.8 | Revision       |  |
|-------------------------------|----------------|--|
| Scale                         | Date           |  |
| 1:100@A3                      | SEPTEMBER 2014 |  |