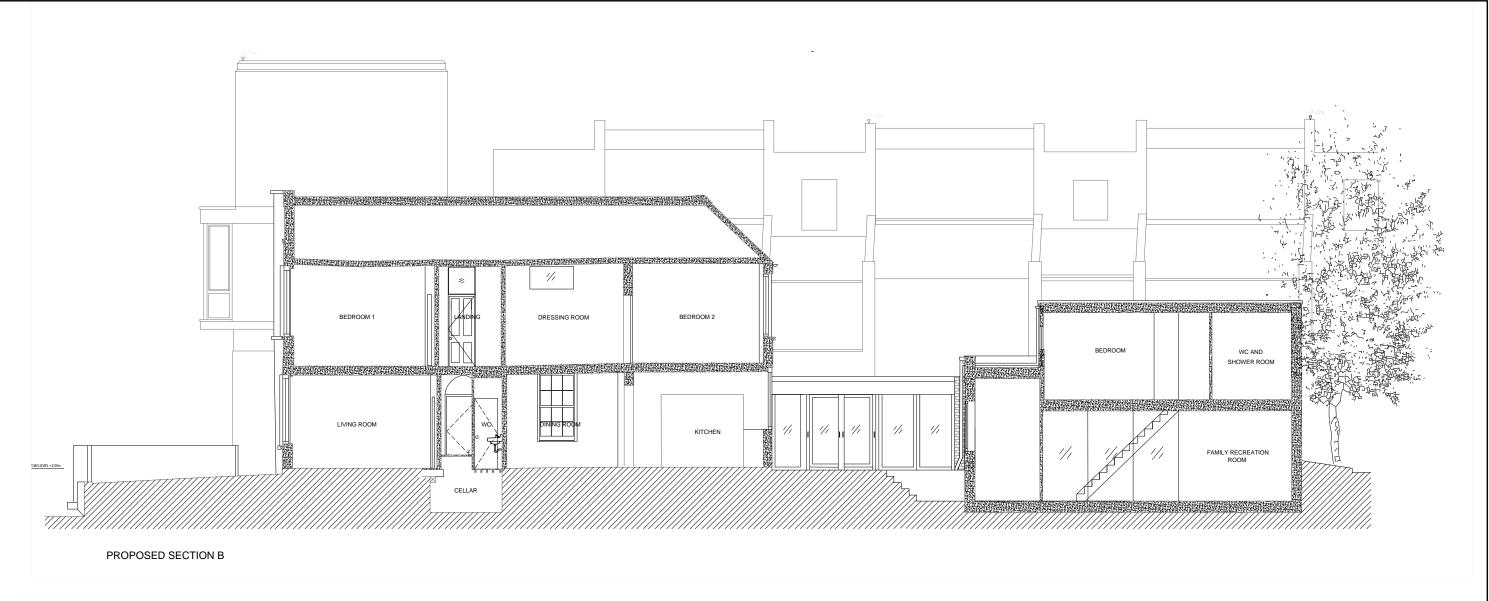

© COPYRIGHT ADRIAN SALT AND PANG LTD

Applicant

MR TRISTRAM FROST

Site Address

No.35 FLASK WALK, LONDON, NW3 1HH

APPLICATION FOR PLANNING AND LISTED **BUILDING CONSENTS** 

AN EXTENSION TO THE GARDEN ANNEX, CONSTRUCTION OF A COVERED WALKWAY, AND MINOR ALTERATIONS TO THE MAIN HOUSE

Drawing Title
PROPOSED SECTIONS A AND B

Planning Drawing No. Fig.12 1:100@A3 SEPTEMBER 2014

ADRIAN SALT AND PANG LIMITED DEVELOPMENT PLANNING CONSULTANTS 13A LANARK ROAD LONDON W9 1DD UK T +44 (0)20 7286 7411 F +44 (0)20 7286 7416 www.adriansaltandpang.com E-mail: asapp@globalnet.co.uk