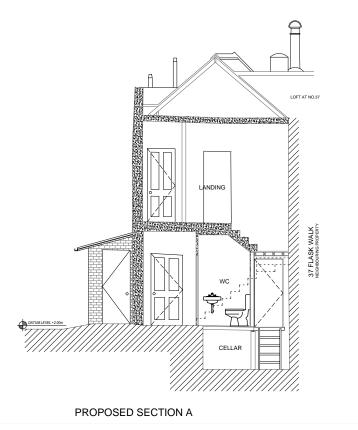

© COPYRIGHT ADRIAN SALT AND PANG LTD

Applicant

MR TRISTRAM FROST

Site Address

No.35 FLASK WALK, LONDON, NW3 1HH

APPLICATION FOR PLANNING AND LISTED **BUILDING CONSENTS** 

AN EXTENSION TO THE GARDEN ANNEX, CONSTRUCTION OF A COVERED WALKWAY, AND MINOR ALTERATIONS TO THE MAIN HOUSE

Drawing Title
PROPOSED SECTIONS A AND B

Planning Drawing No. Fig.12 1:100@A3 SEPTEMBER 2014

ADRIAN SALT AND PANG LIMITED DEVELOPMENT PLANNING CONSULTANTS 13A LANARK ROAD LONDON W9 1DD UK T +44 (0)20 7286 7411 F +44 (0)20 7286 7416 www.adriansaltandpang.com E-mail: asapp@globalnet.co.uk