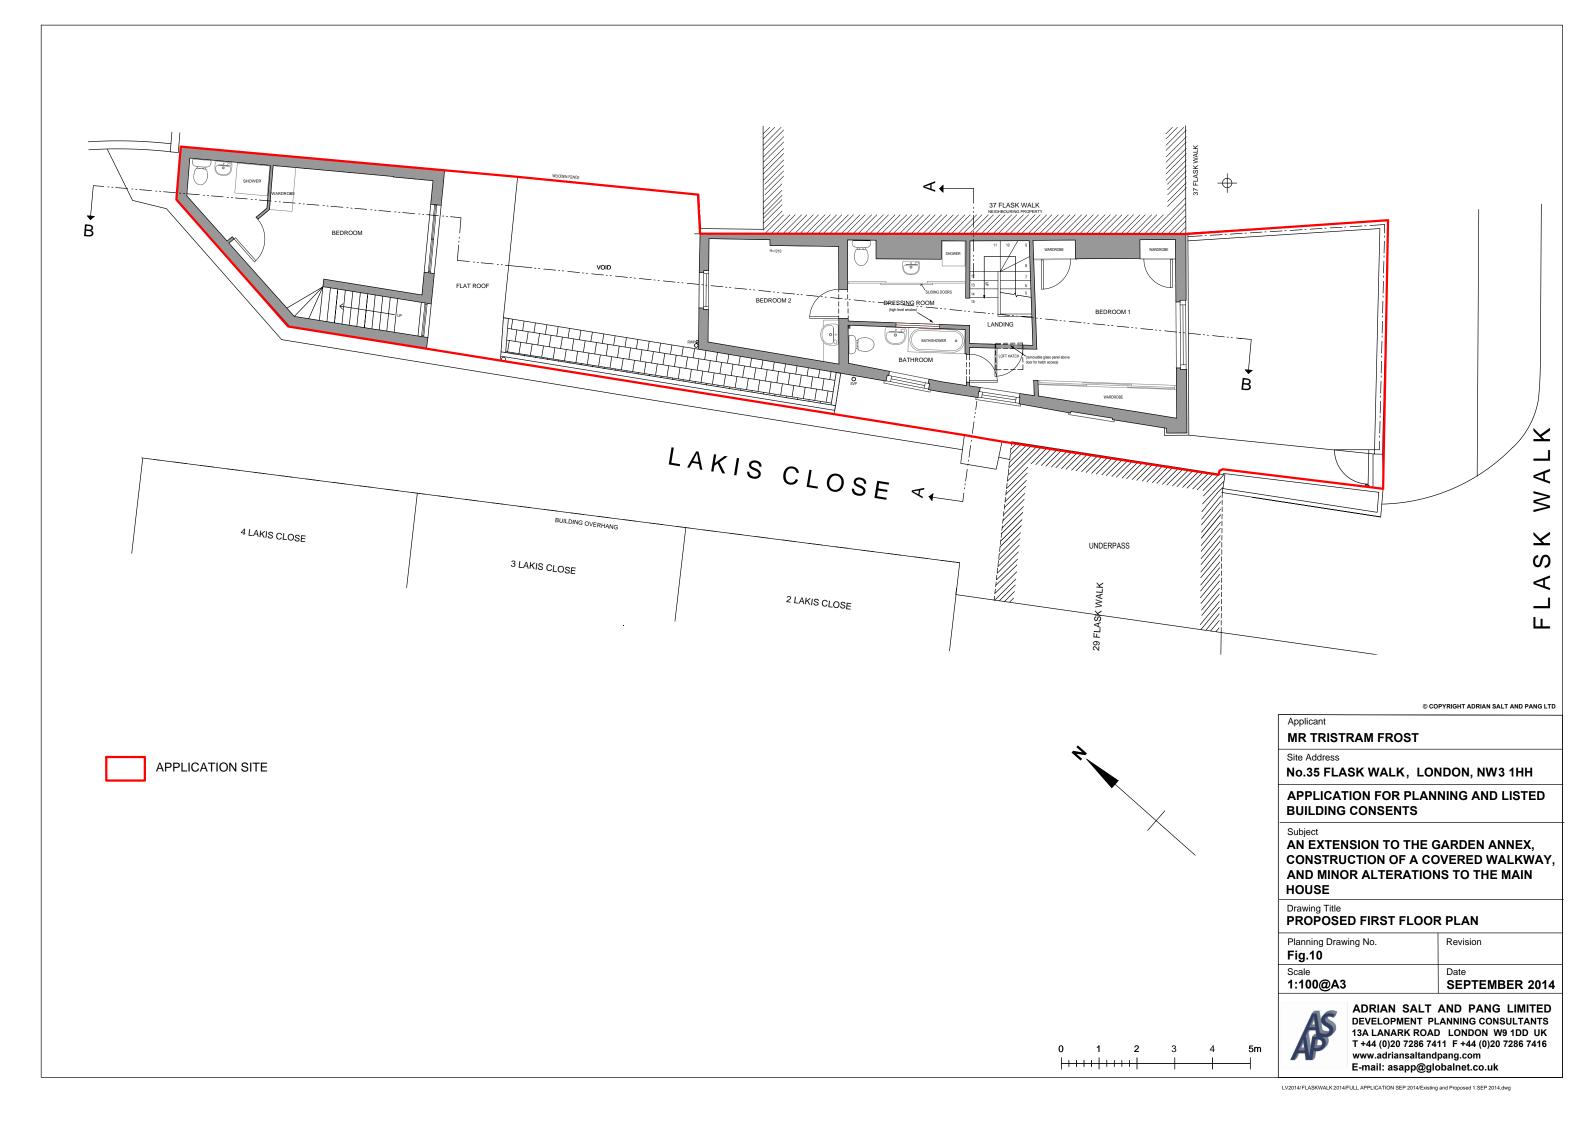

© COPYRIGHT ADRIAN SALT AND PANG LTD

Applicant

MR TRISTRAM FROST

Site Address

No.35 FLASK WALK, LONDON, NW3 1HH

APPLICATION FOR PLANNING AND LISTED **BUILDING CONSENTS** 

AN EXTENSION TO THE GARDEN ANNEX, CONSTRUCTION OF A COVERED WALKWAY, AND MINOR ALTERATIONS TO THE MAIN HOUSE

Drawing Title
PROPOSED SECTIONS A AND B

Planning Drawing No. Fig.12 1:100@A3 SEPTEMBER 2014

ADRIAN SALT AND PANG LIMITED DEVELOPMENT PLANNING CONSULTANTS 13A LANARK ROAD LONDON W9 1DD UK T +44 (0)20 7286 7411 F +44 (0)20 7286 7416 www.adriansaltandpang.com E-mail: asapp@globalnet.co.uk