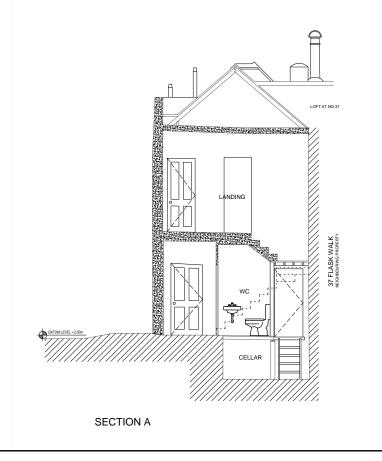

© COPYRIGHT ADRIAN SALT AND PANG LTD

Applicant MR TRISTRAM FROST

Site Address

No.35 FLASK WALK, LONDON, NW3 1HH

APPLICATION FOR PLANNING AND LISTED **BUILDING CONSENTS** 

AN EXTENSION TO THE GARDEN ANNEX, CONSTRUCTION OF A COVERED WALKWAY, AND MINOR ALTERATIONS TO THE MAIN HOUSE

Drawing Title

EXISTING SECTIONS A AND B

| Planning Drawing No. <b>Fig.6</b> | Revision       |
|-----------------------------------|----------------|
| Scale                             | Date           |
| 1:100@A3                          | SEPTEMBER 2014 |
|                                   |                |