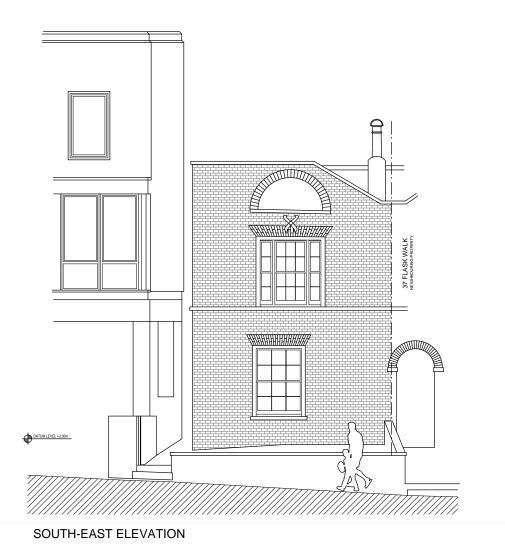

NORTH-EAST ELEVATION

 $\hbox{@ COPYRIGHT ADRIAN SALT AND PANG LTD}\\$ 

Applicant

MR TRISTRAM FROST

Project

NO.35 FLASK WALK LONDON, NW3 1HH

Drawing Title

EXISTING SOUTHEAST, SOUTHWEST AND NORTHWEST ELEVATIONS

APPLICATION FOR A REAR ANNEX EXTENSION, CONSTRUCTION OF A COVERED WALKWAY, AND MINOR ALTERATIONS TO THE MAIN HOUSE

| Planning Drawing Number Fig.8 | Revision       |  |
|-------------------------------|----------------|--|
| Scale                         | Date           |  |
| 1:100@A3                      | SEPTEMBER 2014 |  |