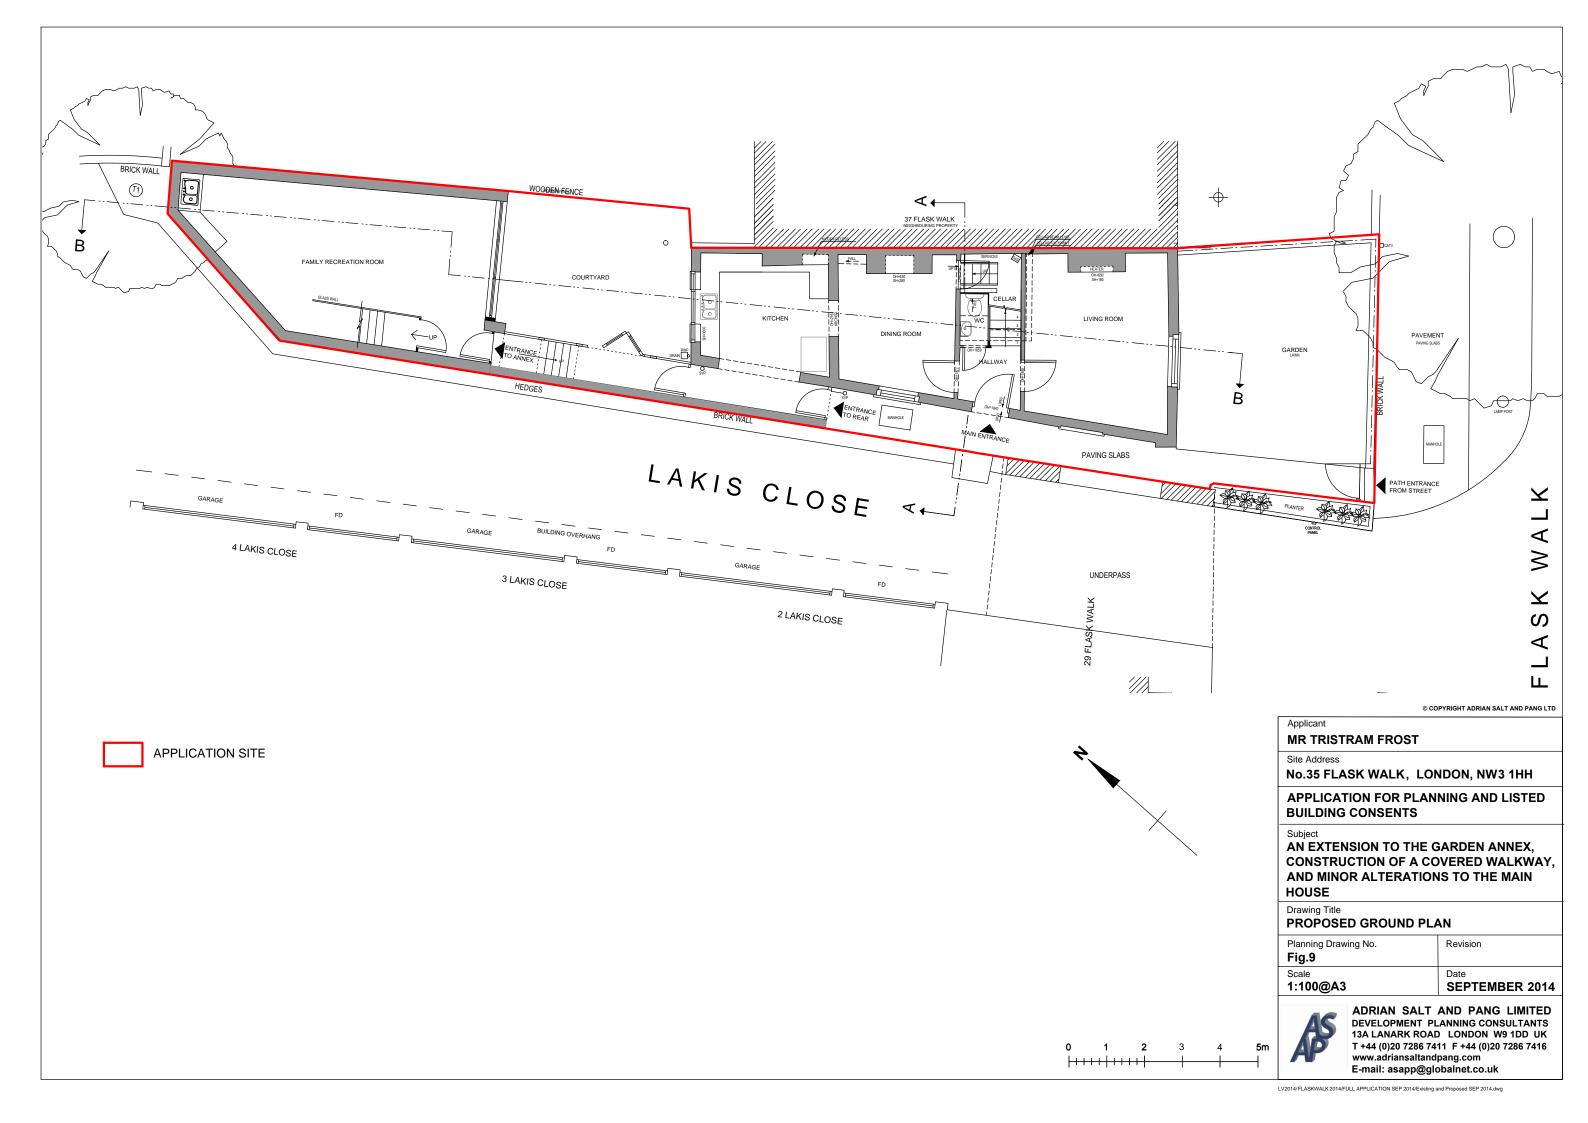

© COPYRIGHT ADRIAN SALT AND PANG LTD

Applicant

MR TRISTRAM FROST

Site Address

No.35 FLASK WALK, LONDON, NW3 1HH

APPLICATION FOR PLANNING AND LISTED **BUILDING CONSENTS** 

AN EXTENSION TO THE GARDEN ANNEX, CONSTRUCTION OF A COVERED WALKWAY, AND MINOR ALTERATIONS TO THE MAIN HOUSE

Drawing Title
PROPOSED SECTIONS A AND B

Planning Drawing No. Fig.12 1:100@A3 SEPTEMBER 2014

ADRIAN SALT AND PANG LIMITED DEVELOPMENT PLANNING CONSULTANTS 13A LANARK ROAD LONDON W9 1DD UK T +44 (0)20 7286 7411 F +44 (0)20 7286 7416 www.adriansaltandpang.com E-mail: asapp@globalnet.co.uk