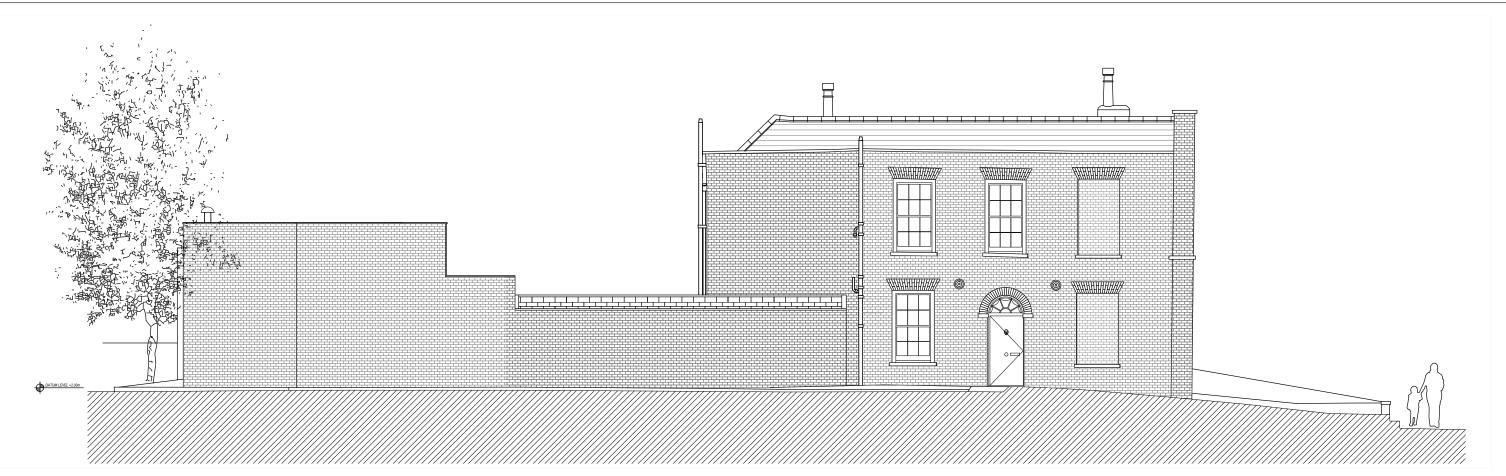

NORTH-EAST ELEVATION

 $\hbox{@ COPYRIGHT ADRIAN SALT AND PANG LTD}\\$ 

Applicant

MR TRISTRAM FROST

Project

NO.35 FLASK WALK LONDON, NW3 1HH

Drawing Title

EXISTING SOUTHEAST, SOUTHWEST AND NORTHWEST ELEVATIONS

APPLICATION FOR A REAR ANNEX EXTENSION, CONSTRUCTION OF A COVERED WALKWAY, AND MINOR ALTERATIONS TO THE MAIN HOUSE

| Planning Drawing Number Fig.8 | Revision       |  |
|-------------------------------|----------------|--|
| Scale                         | Date           |  |
| 1:100@A3                      | SEPTEMBER 2014 |  |