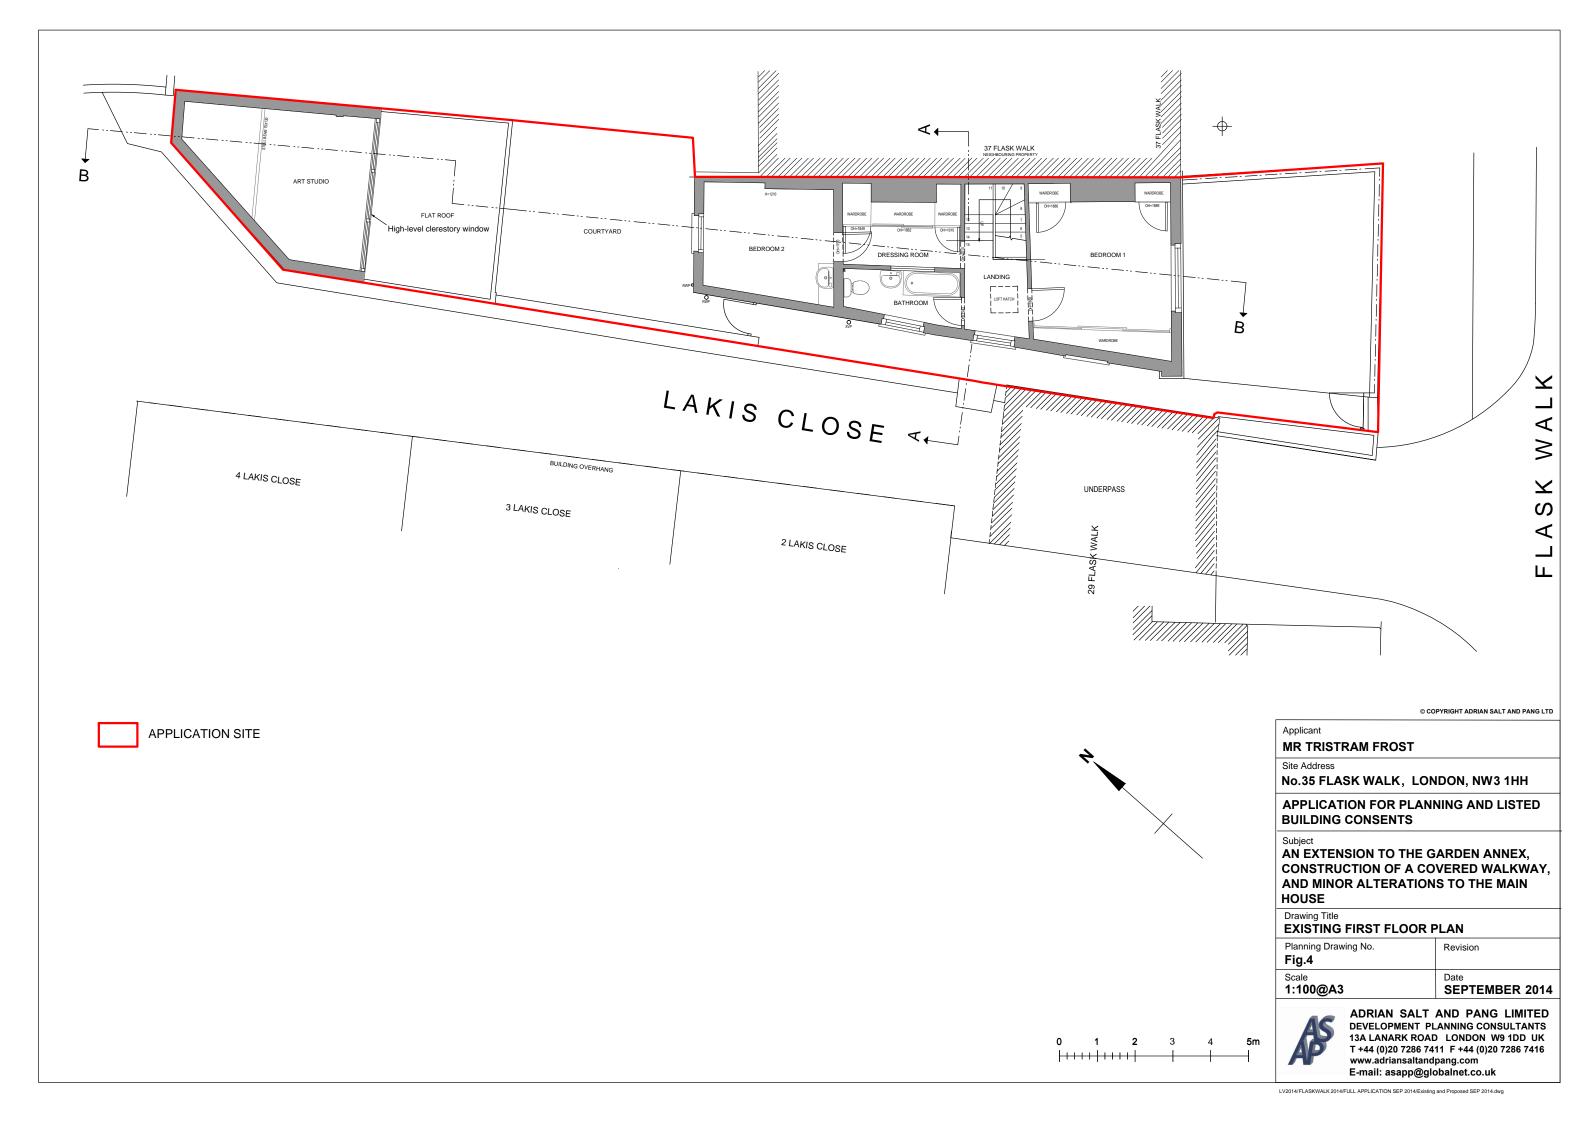

© COPYRIGHT ADRIAN SALT AND PANG LTD

Applicant MR TRISTRAM FROST

Site Address

No.35 FLASK WALK, LONDON, NW3 1HH

APPLICATION FOR PLANNING AND LISTED **BUILDING CONSENTS** 

AN EXTENSION TO THE GARDEN ANNEX, CONSTRUCTION OF A COVERED WALKWAY, AND MINOR ALTERATIONS TO THE MAIN HOUSE

Drawing Title

EXISTING SECTIONS A AND B

| Planning Drawing No. <b>Fig.6</b> | Revision       |
|-----------------------------------|----------------|
| Scale                             | Date           |
| 1:100@A3                          | SEPTEMBER 2014 |
|                                   |                |

ADRIAN SALT AND PANG LIMITED DEVELOPMENT PLANNING CONSULTANTS 13A LANARK ROAD LONDON W9 1DD UK T +44 (0)20 7286 7411 F +44 (0)20 7286 7416 www.adriansaltandpang.com E-mail: asapp@globalnet.co.uk