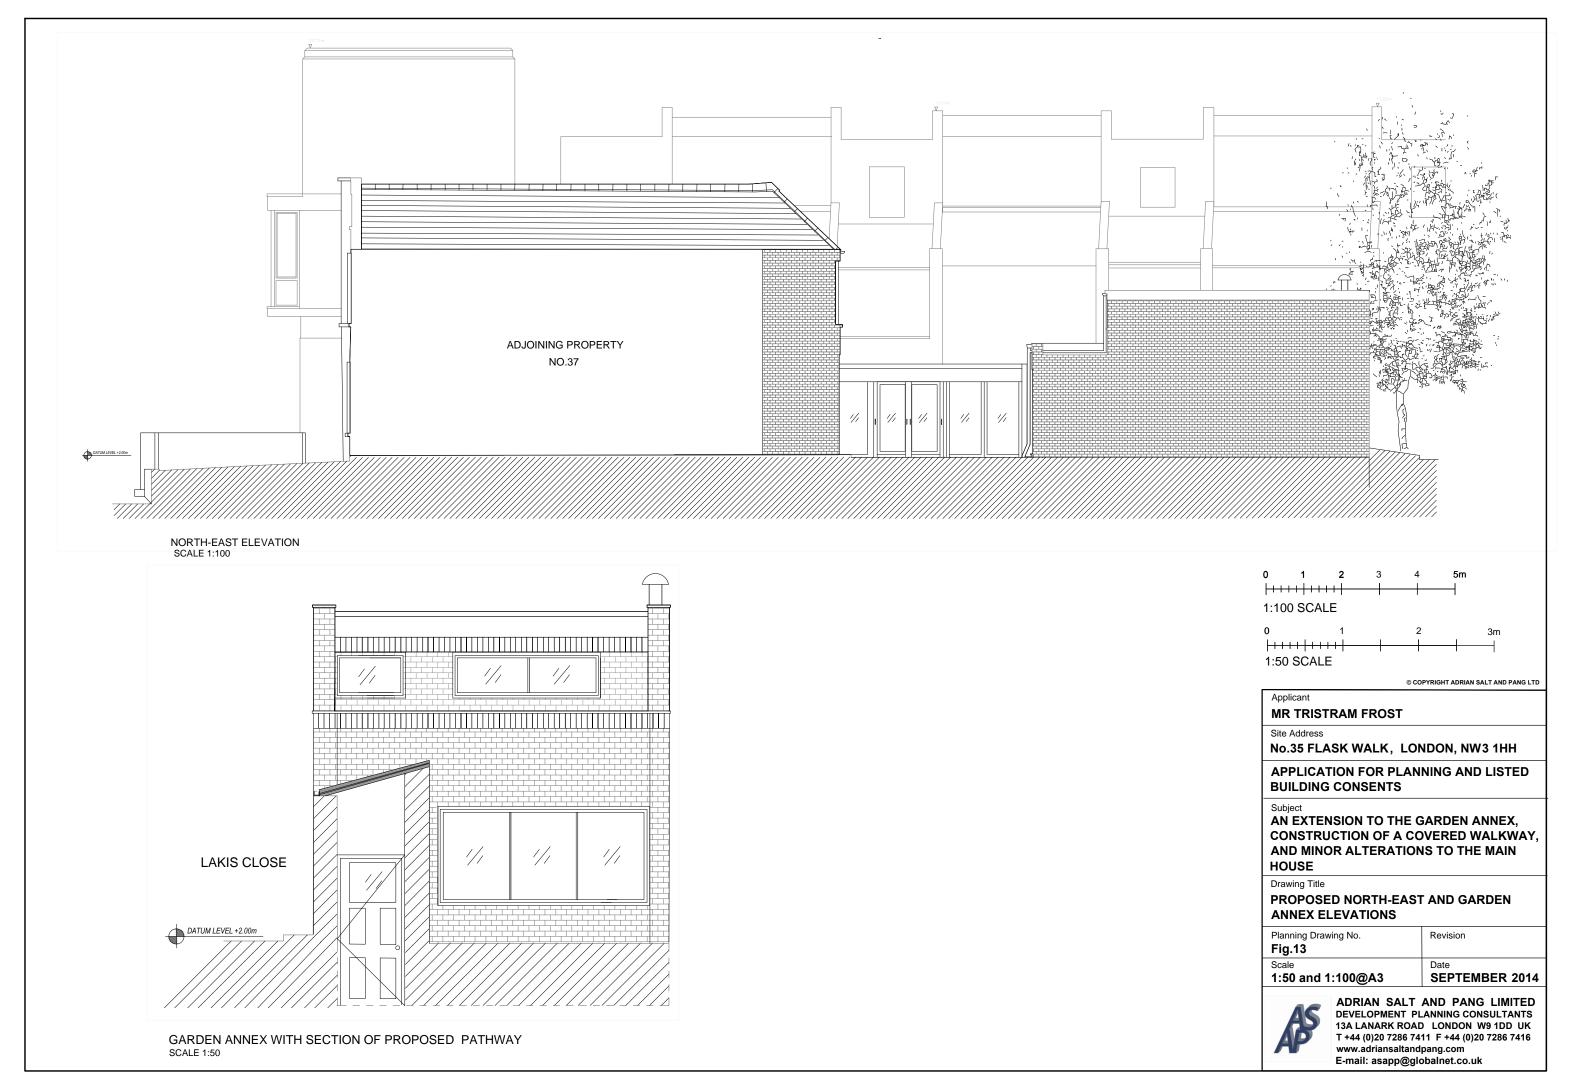

© COPYRIGHT ADRIAN SALT AND PANG LTD

Applicant MR TRISTRAM FROST

Site Address

No.35 FLASK WALK, LONDON, NW3 1HH

APPLICATION FOR PLANNING AND LISTED **BUILDING CONSENTS** 

AN EXTENSION TO THE GARDEN ANNEX, CONSTRUCTION OF A COVERED WALKWAY, AND MINOR ALTERATIONS TO THE MAIN HOUSE

## NORTH-EAST ELEVATION

GARDEN ANNEX ELEVATION

Scale 1:50

© COPYRIGHT ADRIAN SALT AND PANG LTD

## Applicant MR TRISTRAM FROST

it iitioiitziii

No.35 FLASK WALK, LONDON, NW3 1HH

APPLICATION FOR PLANNING AND LISTED BUILDING CONSENTS

Subject

AN EXTENSION TO THE GARDEN ANNEX, CONSTRUCTION OF A COVERED WALKWAY, AND MINOR ALTERATIONS TO THE MAIN HOUSE

Drawing Title

## EXISTING NORTH-EAST AND GARDEN ANNEX ELEVATIONS

| Planning Drawing No. <b>Fig.7</b> | Revision            |
|-----------------------------------|---------------------|
| Scale<br>1:100 and 1:50 @A3       | Date SEPTEMBER 2014 |