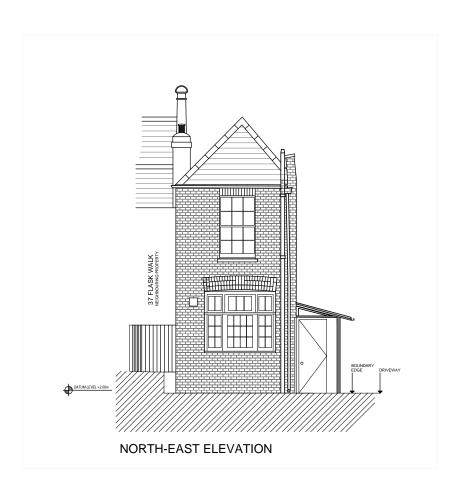

NORTH-EAST ELEVATION

 $\hbox{@ COPYRIGHT ADRIAN SALT AND PANG LTD}\\$ 

Applicant

MR TRISTRAM FROST

Project

NO.35 FLASK WALK LONDON, NW3 1HH

Drawing Title

EXISTING SOUTHEAST, SOUTHWEST AND NORTHWEST ELEVATIONS

APPLICATION FOR A REAR ANNEX EXTENSION, CONSTRUCTION OF A COVERED WALKWAY, AND MINOR ALTERATIONS TO THE MAIN HOUSE

| Planning Drawing Number Fig.8 | Revision       |  |
|-------------------------------|----------------|--|
| Scale                         | Date           |  |
| 1:100@A3                      | SEPTEMBER 2014 |  |