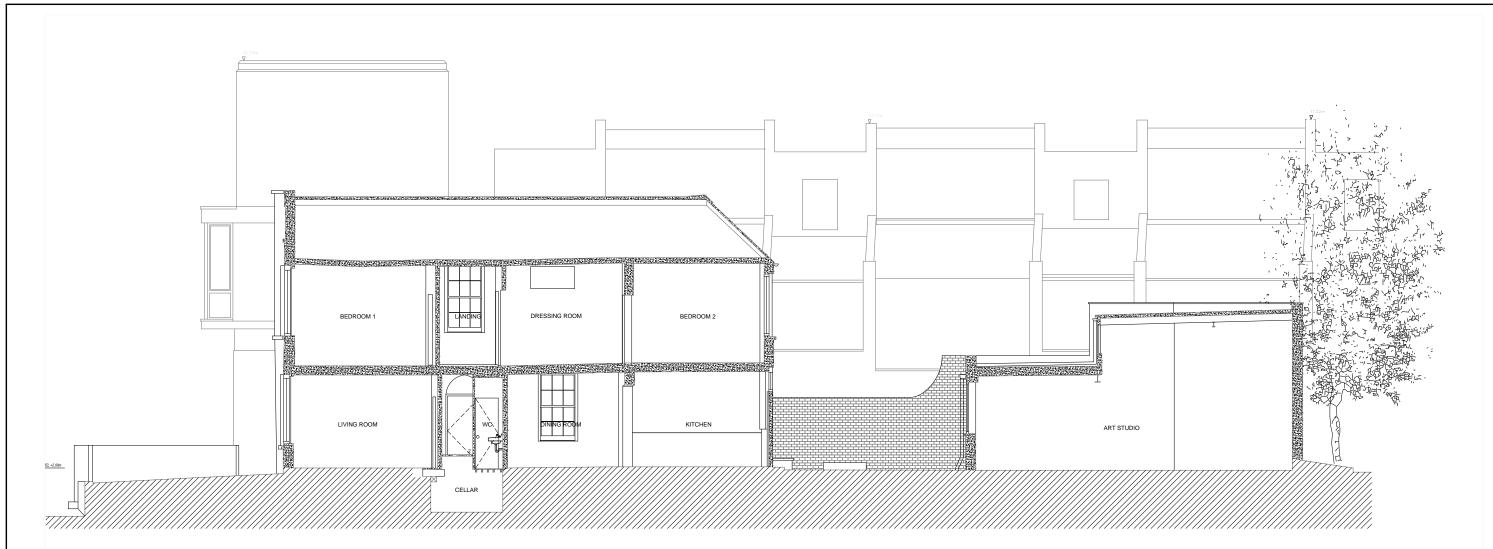

© COPYRIGHT ADRIAN SALT AND PANG LTD

Applicant MR TRISTRAM FROST

Site Address

No.35 FLASK WALK, LONDON, NW3 1HH

APPLICATION FOR PLANNING AND LISTED **BUILDING CONSENTS** 

AN EXTENSION TO THE GARDEN ANNEX, CONSTRUCTION OF A COVERED WALKWAY, AND MINOR ALTERATIONS TO THE MAIN HOUSE

Drawing Title

EXISTING SECTIONS A AND B

| Planning Drawing No. <b>Fig.6</b> | Revision       |
|-----------------------------------|----------------|
| Scale                             | Date           |
| 1:100@A3                          | SEPTEMBER 2014 |
|                                   |                |

ADRIAN SALT AND PANG LIMITED DEVELOPMENT PLANNING CONSULTANTS 13A LANARK ROAD LONDON W9 1DD UK T +44 (0)20 7286 7411 F +44 (0)20 7286 7416 www.adriansaltandpang.com E-mail: asapp@globalnet.co.uk