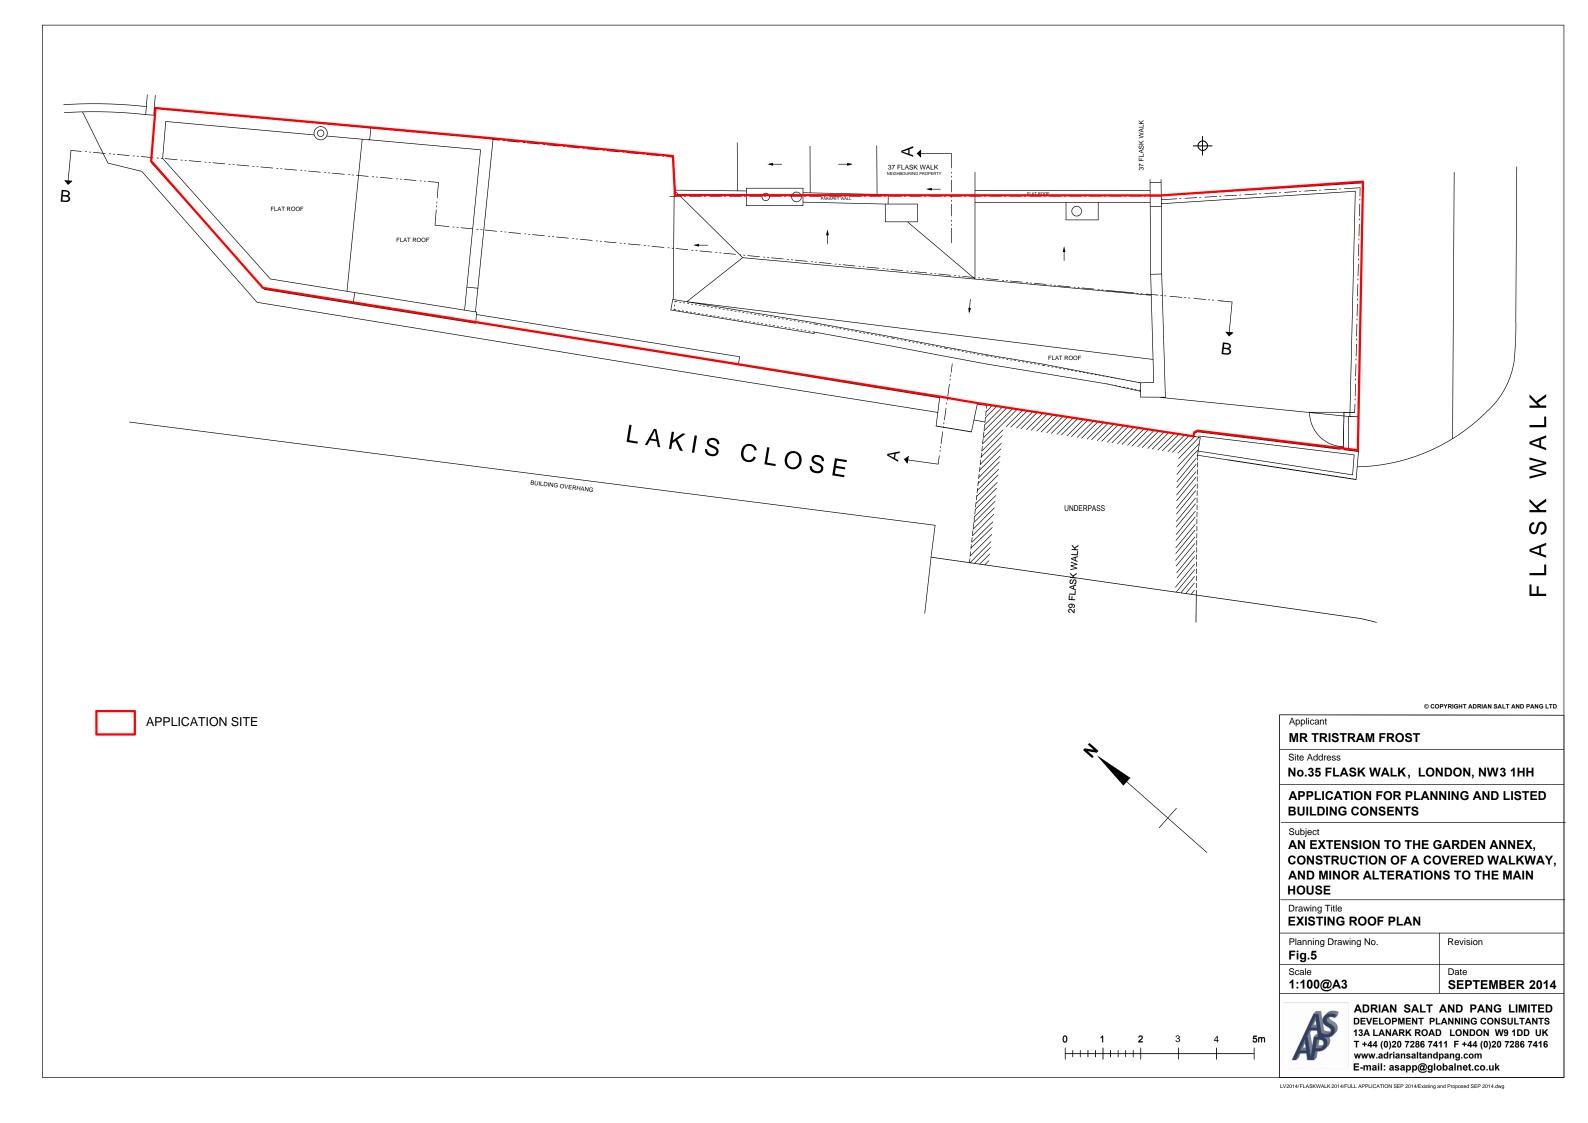

© COPYRIGHT ADRIAN SALT AND PANG LTD

Applicant MR TRISTRAM FROST

Site Address

No.35 FLASK WALK, LONDON, NW3 1HH

APPLICATION FOR PLANNING AND LISTED **BUILDING CONSENTS** 

AN EXTENSION TO THE GARDEN ANNEX, CONSTRUCTION OF A COVERED WALKWAY, AND MINOR ALTERATIONS TO THE MAIN HOUSE

Drawing Title

EXISTING SECTIONS A AND B

| Planning Drawing No. <b>Fig.6</b> | Revision       |
|-----------------------------------|----------------|
| Scale                             | Date           |
| 1:100@A3                          | SEPTEMBER 2014 |
|                                   |                |

ADRIAN SALT AND PANG LIMITED DEVELOPMENT PLANNING CONSULTANTS 13A LANARK ROAD LONDON W9 1DD UK T +44 (0)20 7286 7411 F +44 (0)20 7286 7416 www.adriansaltandpang.com E-mail: asapp@globalnet.co.uk