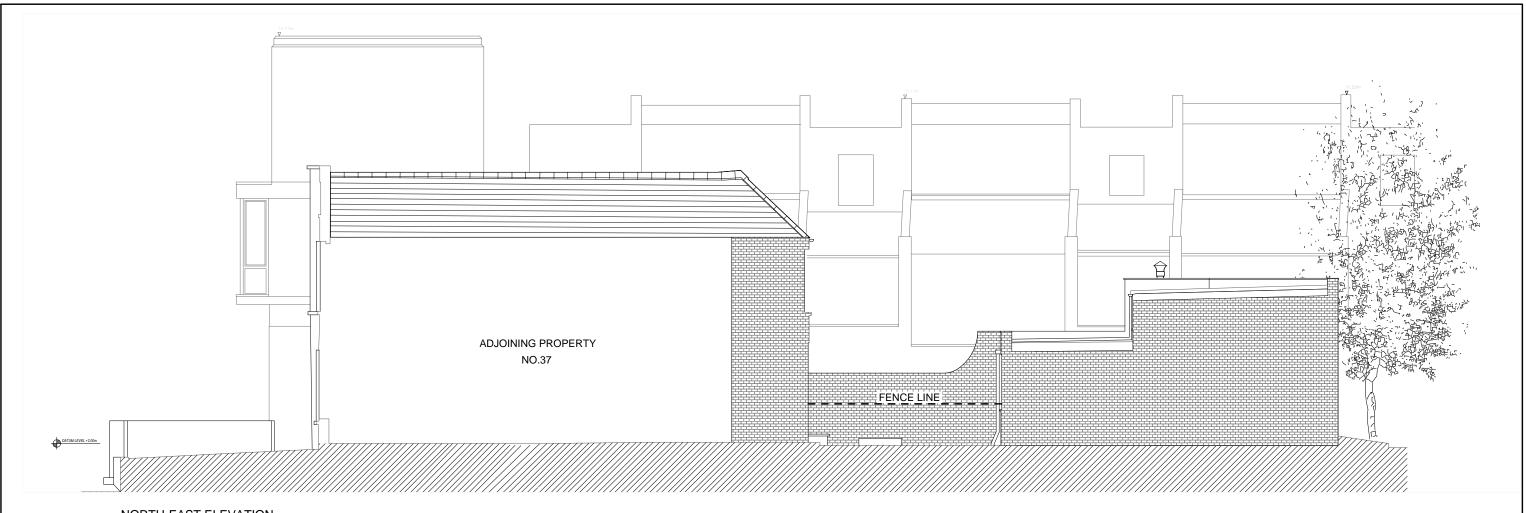

## Applicant MR TRISTRAM FROST

it iitioiitziii

No.35 FLASK WALK, LONDON, NW3 1HH

APPLICATION FOR PLANNING AND LISTED BUILDING CONSENTS

Subject

AN EXTENSION TO THE GARDEN ANNEX, CONSTRUCTION OF A COVERED WALKWAY, AND MINOR ALTERATIONS TO THE MAIN HOUSE

Drawing Title

## EXISTING NORTH-EAST AND GARDEN ANNEX ELEVATIONS

| Planning Drawing No. <b>Fig.7</b> | Revision            |
|-----------------------------------|---------------------|
| Scale<br>1:100 and 1:50 @A3       | Date SEPTEMBER 2014 |