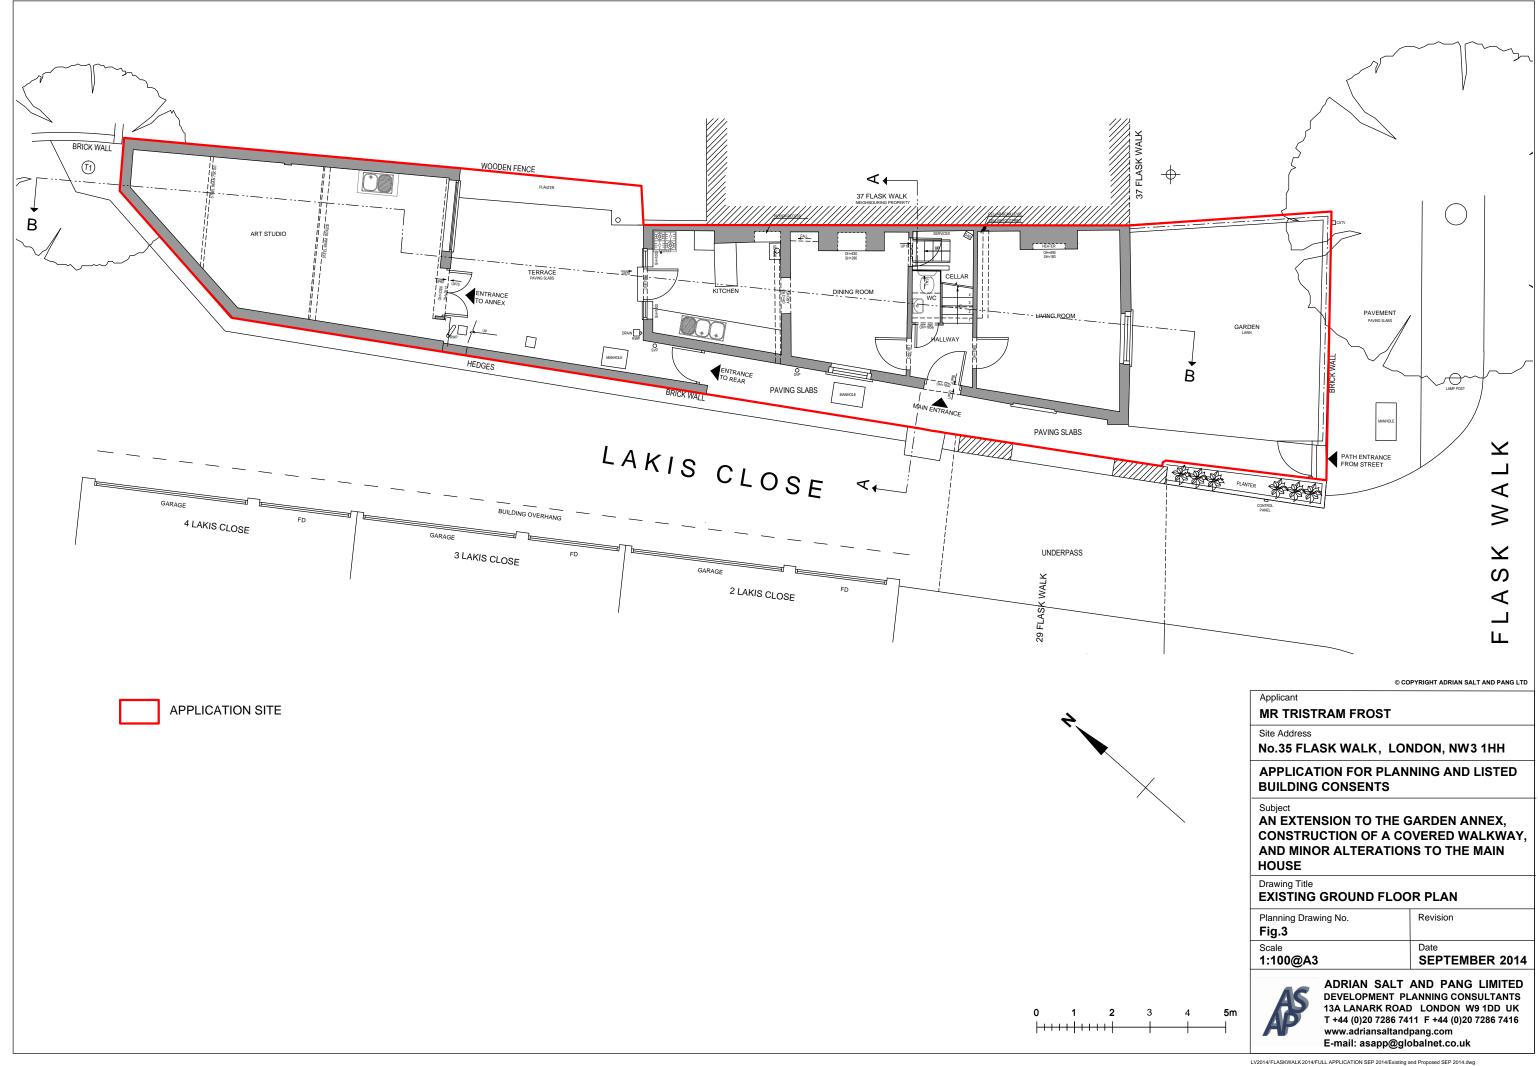

© COPYRIGHT ADRIAN SALT AND PANG LTD

Applicant MR TRISTRAM FROST

Site Address

No.35 FLASK WALK, LONDON, NW3 1HH

APPLICATION FOR PLANNING AND LISTED **BUILDING CONSENTS** 

AN EXTENSION TO THE GARDEN ANNEX, CONSTRUCTION OF A COVERED WALKWAY, AND MINOR ALTERATIONS TO THE MAIN HOUSE

Drawing Title

EXISTING SECTIONS A AND B

| Planning Drawing No. <b>Fig.6</b> | Revision       |
|-----------------------------------|----------------|
| Scale                             | Date           |
| 1:100@A3                          | SEPTEMBER 2014 |
|                                   |                |

ADRIAN SALT AND PANG LIMITED DEVELOPMENT PLANNING CONSULTANTS 13A LANARK ROAD LONDON W9 1DD UK T +44 (0)20 7286 7411 F +44 (0)20 7286 7416 www.adriansaltandpang.com E-mail: asapp@globalnet.co.uk