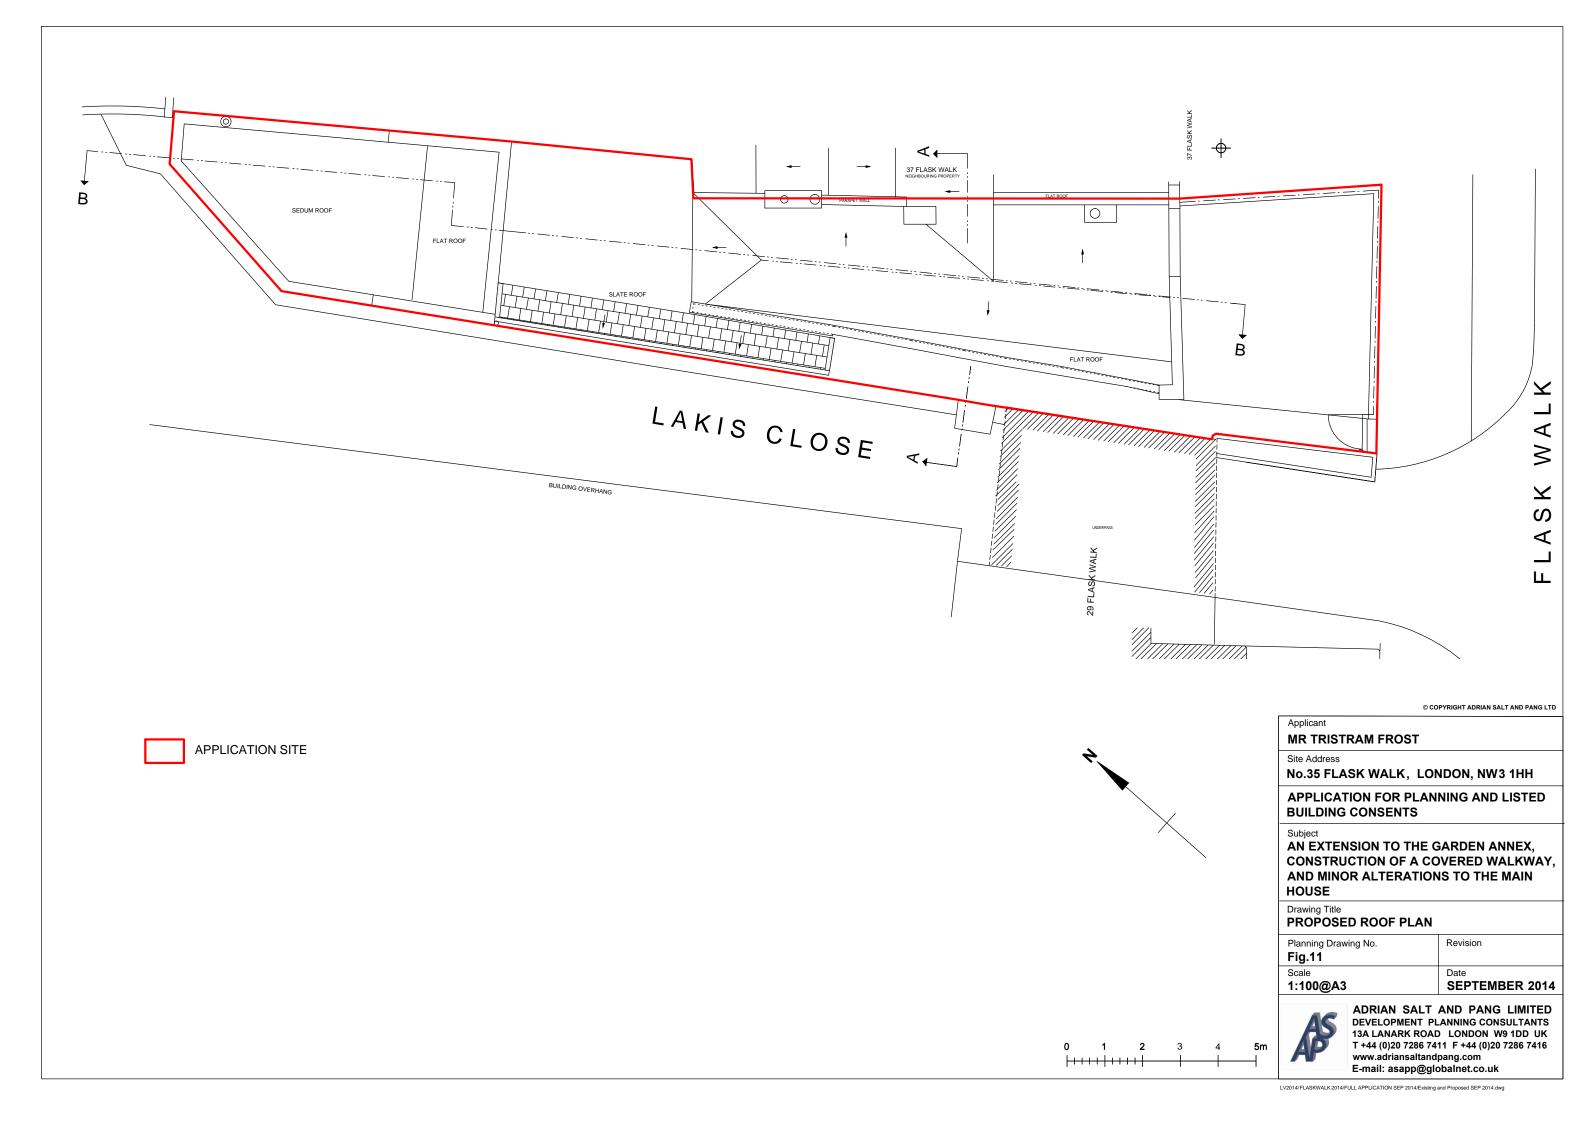

© COPYRIGHT ADRIAN SALT AND PANG LTD

Applicant

MR TRISTRAM FROST

Site Address

No.35 FLASK WALK, LONDON, NW3 1HH

APPLICATION FOR PLANNING AND LISTED **BUILDING CONSENTS** 

AN EXTENSION TO THE GARDEN ANNEX, CONSTRUCTION OF A COVERED WALKWAY, AND MINOR ALTERATIONS TO THE MAIN HOUSE

Drawing Title
PROPOSED SECTIONS A AND B

Planning Drawing No. Fig.12 1:100@A3 SEPTEMBER 2014

ADRIAN SALT AND PANG LIMITED DEVELOPMENT PLANNING CONSULTANTS 13A LANARK ROAD LONDON W9 1DD UK T +44 (0)20 7286 7411 F +44 (0)20 7286 7416 www.adriansaltandpang.com E-mail: asapp@globalnet.co.uk