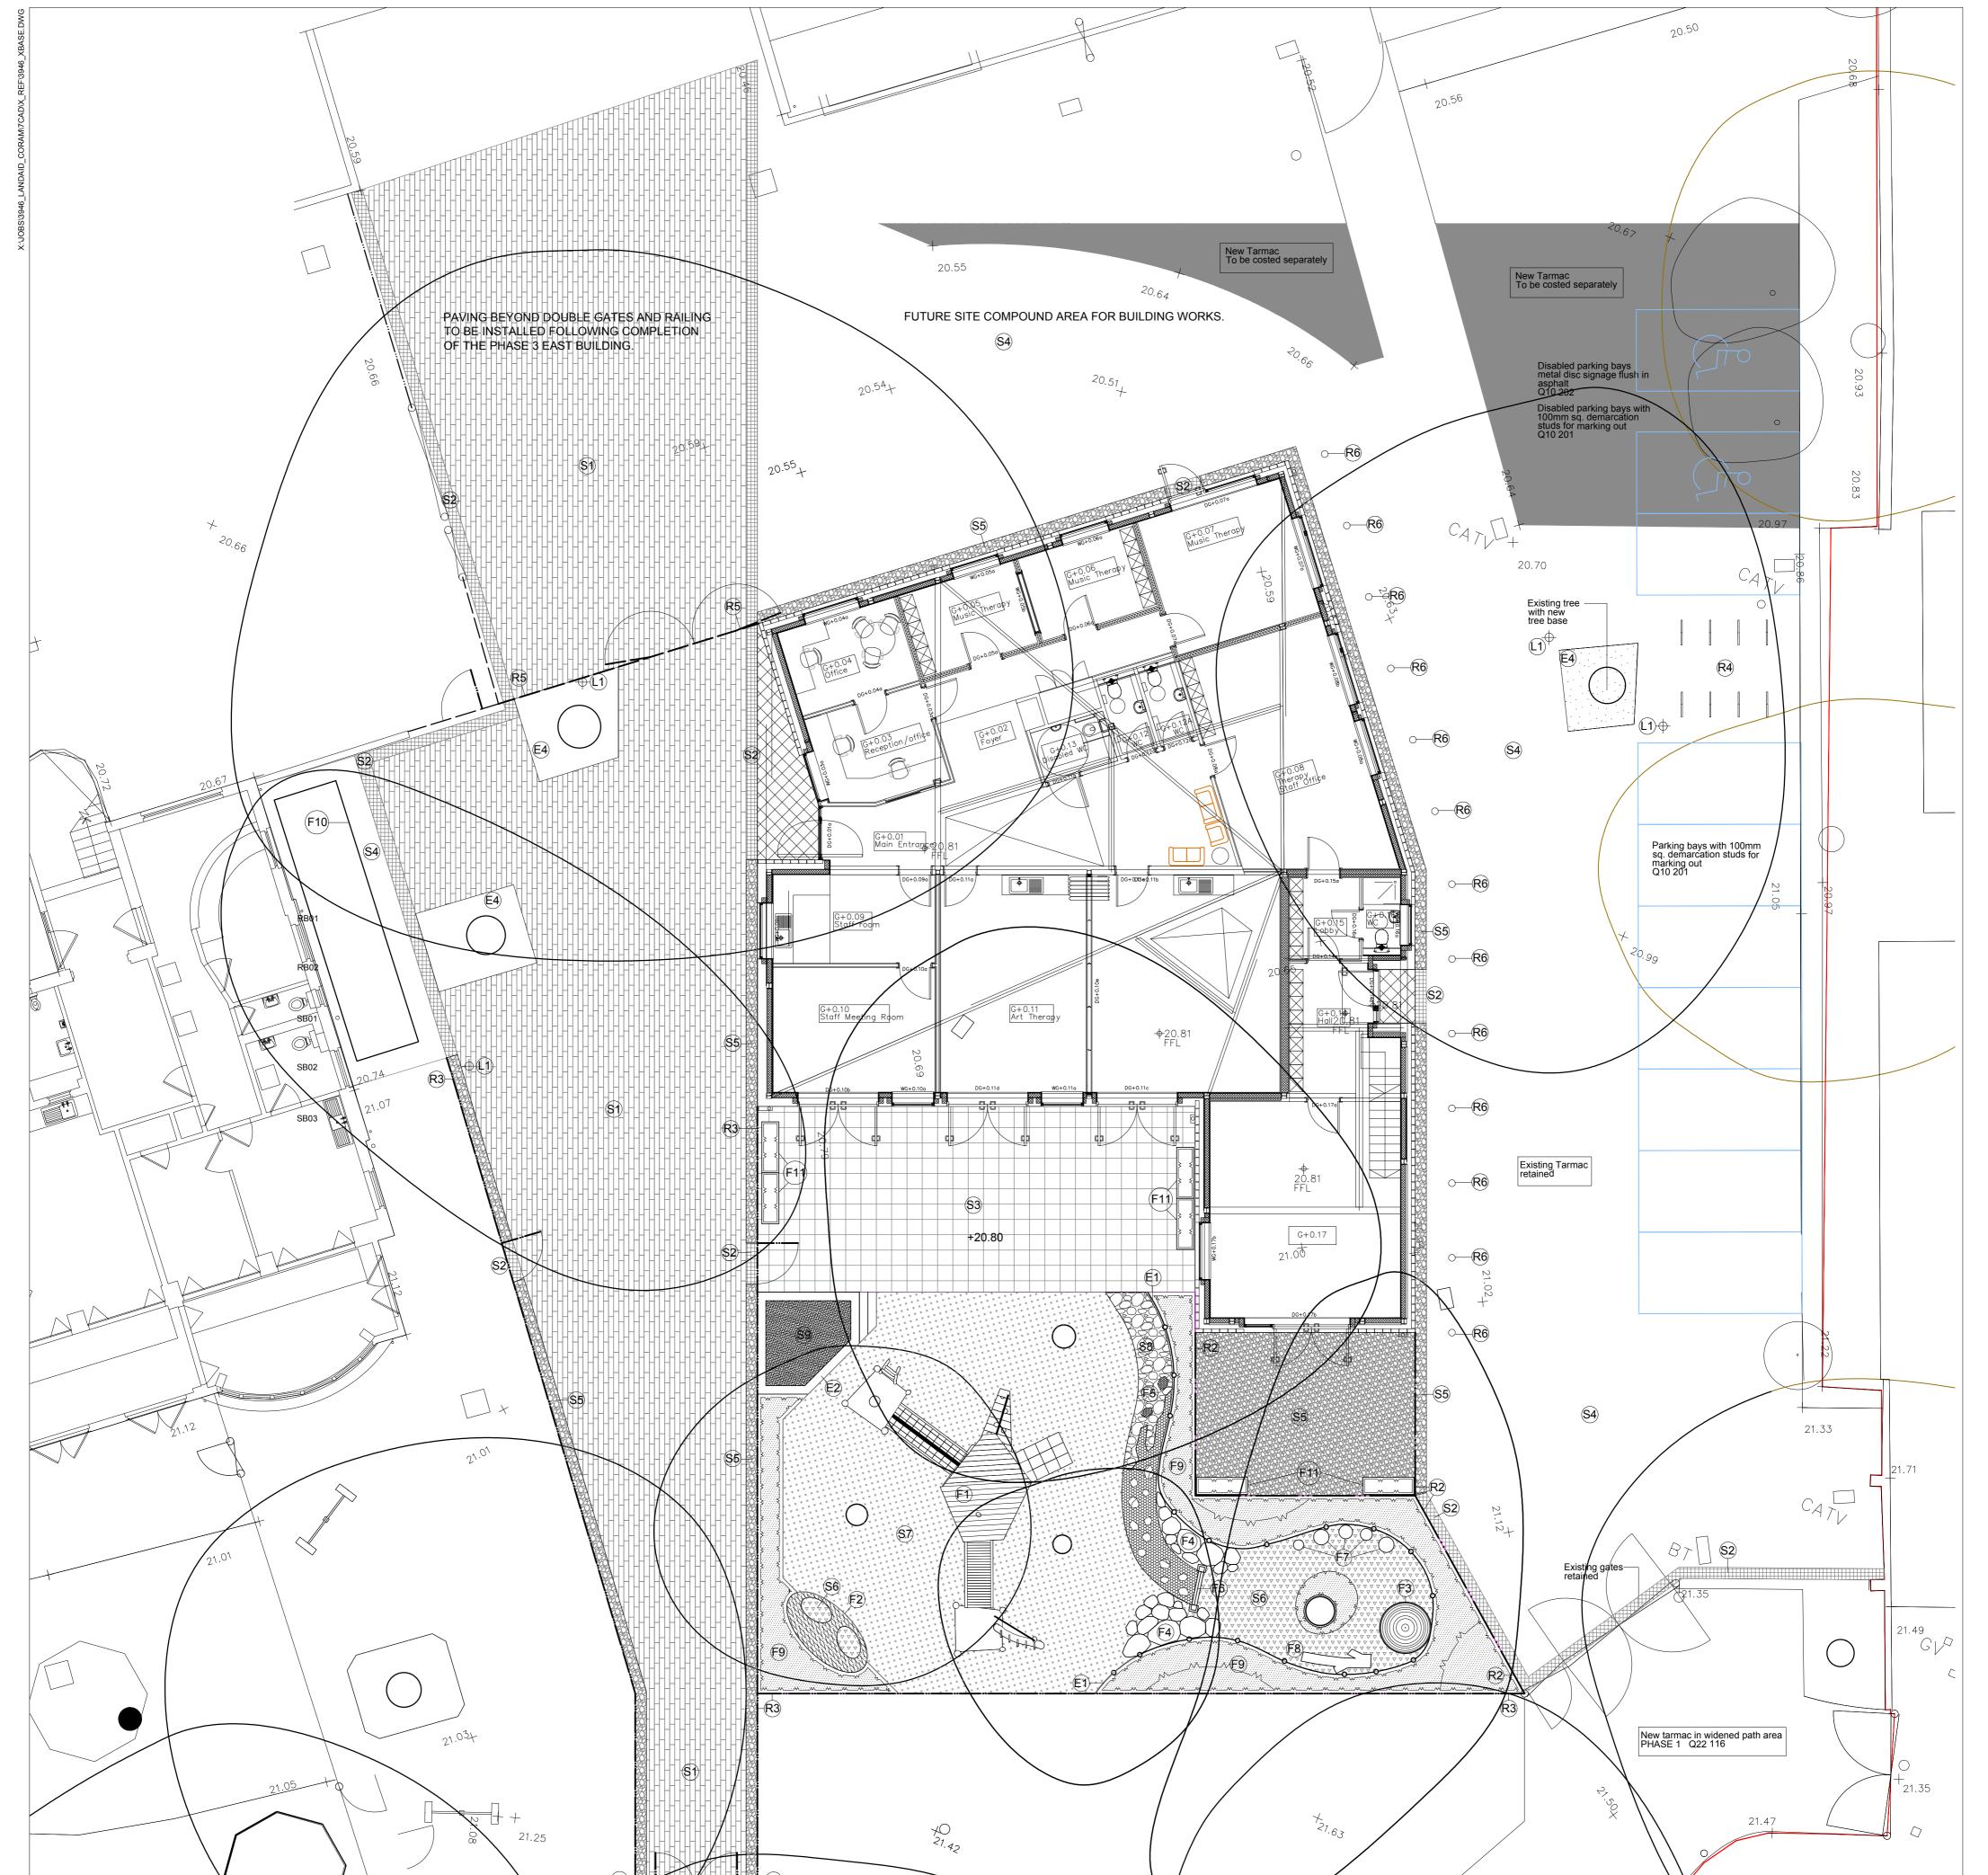

## L D Ā D E S I G N

| This drawing may contain: Ordnance Survey material by permission of<br>Ordnance Survey on behalf of the Controller of Her Majesty's Stationery Office<br>© Crown Copyright 2013. All rights reserved.<br>Reference number 0100031673. | A Proposals revised and updated DC 04/12/2014                          | PROJECT TITLE<br>Pears Pavilion Landscape Design<br>Coram |
|---------------------------------------------------------------------------------------------------------------------------------------------------------------------------------------------------------------------------------------|------------------------------------------------------------------------|-----------------------------------------------------------|
| OS Open data / © Natural England / © DEFRA / © DECC / © English Heritage.<br>Contains Ordnance Survey data © Crown copyright and database right 2013<br>Aerial Photography - Bing Maps                                                | REV. DESCRIPTION APP. DATE ISSUED BY London T: 020 7467 1470           | DRAWING TITLE                                             |
| No dimensions are to be scaled from this drawing.<br>All dimensions are to be checked on site.<br>Area measurements for indicative purposes only.<br>© LDA Design Consulting LLP. Quality Assured to BS EN ISO 9001 : 2008            | DATENovember 2014DRAWNDCSCALE@A11:100CHECKEDDCSTATUSPlanningAPPROVEDDC | Landscape Proposals<br>General Arrangement                |

Sources Base information supplied by Philip Meadowcroft Archtects

| 21.37<br>21.06(212)<br>1.3(21.34)<br>21.3(21.34)<br>1.3(21.34)<br>1.3(21.34)<br>1.3(21.34)<br>1.3(21.34)<br>1.3(21.34)<br>1.3(21.34)<br>1.3(21.34)<br>1.3(21.34)<br>1.3(21.34)<br>1.3(21.34)<br>1.3(21.34)<br>1.3(21.34)<br>1.3(21.34)<br>1.3(21.34)<br>1.3(21.34)<br>1.3(21.34)<br>1.3(21.34)<br>1.3(21.34)<br>1.3(21.34)<br>1.3(21.34)<br>1.3(21.34)<br>1.3(21.34)<br>1.3(21.34)<br>1.3(21.34)<br>1.3(21.34)<br>1.3(21.34)<br>1.3(21.34)<br>1.3(21.34)<br>1.3(21.34)<br>1.3(21.34)<br>1.3(21.34)<br>1.3(21.34)<br>1.3(21.34)<br>1.3(21.34)<br>1.3(21.34)<br>1.3(21.34)<br>1.3(21.34)<br>1.3(21.34)<br>1.3(21.34)<br>1.3(21.34)<br>1.3(21.34)<br>1.3(21.34)<br>1.3(21.34)<br>1.3(21.34)<br>1.3(21.34)<br>1.3(21.34)<br>1.3(21.34)<br>1.3(21.34)<br>1.3(21.34)<br>1.3(21.34)<br>1.3(21.34)<br>1.3(21.34)<br>1.3(21.34)<br>1.3(21.34)<br>1.3(21.34)<br>1.3(21.34)<br>1.3(21.34)<br>1.3(21.34)<br>1.3(21.34)<br>1.3(21.34)<br>1.3(21.34)<br>1.3(21.34)<br>1.3(21.34)<br>1.3(21.34)<br>1.3(21.34)<br>1.3(21.34)<br>1.3(21.34)<br>1.3(21.34)<br>1.3(21.34)<br>1.3(21.34)<br>1.3(21.34)<br>1.3(21.34)<br>1.3(21.34)<br>1.3(21.34)<br>1.3(21.34)<br>1.3(21.34)<br>1.3(21.34)<br>1.3(21.34)<br>1.3(21.34)<br>1.3(21.34)<br>1.3(21.34)<br>1.3(21.34)<br>1.3(21.34)<br>1.3(21.34)<br>1.3(21.34)<br>1.3(21.34)<br>1.3(21.34)<br>1.3(21.34)<br>1.3(21.34)<br>1.3(21.34)<br>1.3(21.34)<br>1.3(21.34)<br>1.3(21.34)<br>1.3(21.34)<br>1.3(21.34)<br>1.3(21.34)<br>1.3(21.34)<br>1.3(21.34)<br>1.3(21.34)<br>1.3(21.34)<br>1.3(21.34)<br>1.3(21.34)<br>1.3(21.34)<br>1.3(21.34)<br>1.3(21.34)<br>1.3(21.34)<br>1.3(21.34)<br>1.3(21.34)<br>1.3(21.34)<br>1.3(21.34)<br>1.3(21.34)<br>1.3(21.34)<br>1.3(21.34)<br>1.3(21.34)<br>1.3(21.34)<br>1.3(21.34)<br>1.3(21.34)<br>1.3(21.34)<br>1.3(21.34)<br>1.3(21.34)<br>1.3(21.34)<br>1.3(21.34)<br>1.3(21.34)<br>1.3(21.34)<br>1.3(21.34)<br>1.3(21.34)<br>1.3(21.34)<br>1.3(21.34)<br>1.3(21.34)<br>1.3(21.34)<br>1.3(21.34)<br>1.3(21.34)<br>1.3(21.34)<br>1.3(21.34)<br>1.3(21.34)<br>1.3(21.34)<br>1.3(21.34)<br>1.3(21.34)<br>1.3(21.34)<br>1.3(21.34)<br>1.3(21.34)<br>1.3(21.34)<br>1.3( | $R^{-1}$ $R$ | FUTURE DEVELOPMENT AREA<br>50) $-21.46$ 0<br>51.32 0 21.07                                                                            | O<br>±1.61(21.61)<br>0<br>±1.54(21.60)                                                                                                                | 21.24<br>21.33<br>+<br>21.39                                                                                                            |
|------------------------------------------------------------------------------------------------------------------------------------------------------------------------------------------------------------------------------------------------------------------------------------------------------------------------------------------------------------------------------------------------------------------------------------------------------------------------------------------------------------------------------------------------------------------------------------------------------------------------------------------------------------------------------------------------------------------------------------------------------------------------------------------------------------------------------------------------------------------------------------------------------------------------------------------------------------------------------------------------------------------------------------------------------------------------------------------------------------------------------------------------------------------------------------------------------------------------------------------------------------------------------------------------------------------------------------------------------------------------------------------------------------------------------------------------------------------------------------------------------------------------------------------------------------------------------------------------------------------------------------------------------------------------------------------------------------------------------------------------------------------------------------------------------------------------------------------------------------------------------------------------------------------------------------------------------------------------------------------------------------------------------------------------------------------------------------------------------------------------------|--------------------------------------------------------------------------------------------------------------------------------------------------------------------------------------------------------------------------------------------------------------------------------------------------------------------------------------------------------------------------------------------------------------------------------------------------------------------------------------------------------------------------------------------------------------------------------------------------------------------------------------------------------------------------------------------------------------------------------------------------------------------------------------------------------------------------------------------------------------------------------------------------------------------------------------------------------------------------------------------------------------------------------------------------------------------------------------------------------------------------------------------------------------------------------------------------------------------------------------------------------------------------------------------------------------------------------------------------------------------------------------------------------------------------------------------------------------------------------------------------------------------------------------------------------------------------------------------------------------------------------------------------------------------------------------------------------------------------------------------------------------------------------------------------------------------------------------------------------------------------------------------------------------------------------------------------------------------------------------------------------------------------------------------------------------------------------------------------------------------------------|---------------------------------------------------------------------------------------------------------------------------------------|-------------------------------------------------------------------------------------------------------------------------------------------------------|-----------------------------------------------------------------------------------------------------------------------------------------|
| 21.38                                                                                                                                                                                                                                                                                                                                                                                                                                                                                                                                                                                                                                                                                                                                                                                                                                                                                                                                                                                                                                                                                                                                                                                                                                                                                                                                                                                                                                                                                                                                                                                                                                                                                                                                                                                                                                                                                                                                                                                                                                                                                                                        | 21.31(21.3                                                                                                                                                                                                                                                                                                                                                                                                                                                                                                                                                                                                                                                                                                                                                                                                                                                                                                                                                                                                                                                                                                                                                                                                                                                                                                                                                                                                                                                                                                                                                                                                                                                                                                                                                                                                                                                                                                                                                                                                                                                                                                                     |                                                                                                                                       | • <sup>+</sup> <sub>21.32(21.32)</sub>                                                                                                                | 21.35                                                                                                                                   |
| LEGEND                                                                                                                                                                                                                                                                                                                                                                                                                                                                                                                                                                                                                                                                                                                                                                                                                                                                                                                                                                                                                                                                                                                                                                                                                                                                                                                                                                                                                                                                                                                                                                                                                                                                                                                                                                                                                                                                                                                                                                                                                                                                                                                       | S7 Bound shredded rubber mulch / chippings. Ecobond by<br>Ecosurface or equal approved. 40mm depth laid direct to existing                                                                                                                                                                                                                                                                                                                                                                                                                                                                                                                                                                                                                                                                                                                                                                                                                                                                                                                                                                                                                                                                                                                                                                                                                                                                                                                                                                                                                                                                                                                                                                                                                                                                                                                                                                                                                                                                                                                                                                                                     | FEATURES                                                                                                                              | (F9) Sensory planting. Shade tolerant herbaceous plants and shrubs.                                                                                   | R5 Metal railings with double gate, 180° opening. Westminster                                                                           |
| $\frac{\text{SURFACES}}{(S1)}$ PC Concrete paving with natural stone aggregates in surface. 600                                                                                                                                                                                                                                                                                                                                                                                                                                                                                                                                                                                                                                                                                                                                                                                                                                                                                                                                                                                                                                                                                                                                                                                                                                                                                                                                                                                                                                                                                                                                                                                                                                                                                                                                                                                                                                                                                                                                                                                                                              | evened surface.                                                                                                                                                                                                                                                                                                                                                                                                                                                                                                                                                                                                                                                                                                                                                                                                                                                                                                                                                                                                                                                                                                                                                                                                                                                                                                                                                                                                                                                                                                                                                                                                                                                                                                                                                                                                                                                                                                                                                                                                                                                                                                                | E1 Climbing play structure. Bespoke climbing tower combination by Russell Play (Spiel Art) including rope nets, bridges, climbing     | (F10) Timber frame pram store. To match existing on site.                                                                                             | Railing by Alpha rail or similar approved, to match existing on<br>site. Height: 1.2m. Colour: black.                                   |
| x 150mm planks, grey colours. Manhattan by Tobermore or equal approved.                                                                                                                                                                                                                                                                                                                                                                                                                                                                                                                                                                                                                                                                                                                                                                                                                                                                                                                                                                                                                                                                                                                                                                                                                                                                                                                                                                                                                                                                                                                                                                                                                                                                                                                                                                                                                                                                                                                                                                                                                                                      | S8 Formed path from recycled natural stone fragments varying from                                                                                                                                                                                                                                                                                                                                                                                                                                                                                                                                                                                                                                                                                                                                                                                                                                                                                                                                                                                                                                                                                                                                                                                                                                                                                                                                                                                                                                                                                                                                                                                                                                                                                                                                                                                                                                                                                                                                                                                                                                                              | walls, towers, balancing ropes, fireman's pole.                                                                                       | (F11) Planting troughs / pots on patio area and gravel area.                                                                                          | R6 Bollard. Sheffield Stainless Steel Bollard by Broxap, 750mm x                                                                        |
|                                                                                                                                                                                                                                                                                                                                                                                                                                                                                                                                                                                                                                                                                                                                                                                                                                                                                                                                                                                                                                                                                                                                                                                                                                                                                                                                                                                                                                                                                                                                                                                                                                                                                                                                                                                                                                                                                                                                                                                                                                                                                                                              | large to small, blending into rounded cobbles, approx. 50-50%. Set onto cement mortar.                                                                                                                                                                                                                                                                                                                                                                                                                                                                                                                                                                                                                                                                                                                                                                                                                                                                                                                                                                                                                                                                                                                                                                                                                                                                                                                                                                                                                                                                                                                                                                                                                                                                                                                                                                                                                                                                                                                                                                                                                                         | F2 Woven willow den using green willow stakes. Double entrance with bark surface inside. Size approx 3m x 1.5m.                       | RAILINGS AND ENCLOSURES                                                                                                                               | 76mm dia, or equal approved.                                                                                                            |
| <ul> <li>S2 PC Concrete sett paving with natural stone agreegates in surface.</li> <li>100 x 100mm, grey colour. Fusion by Tobermore or equal approved.</li> </ul>                                                                                                                                                                                                                                                                                                                                                                                                                                                                                                                                                                                                                                                                                                                                                                                                                                                                                                                                                                                                                                                                                                                                                                                                                                                                                                                                                                                                                                                                                                                                                                                                                                                                                                                                                                                                                                                                                                                                                           | S9 Play sand, 300mm depth.                                                                                                                                                                                                                                                                                                                                                                                                                                                                                                                                                                                                                                                                                                                                                                                                                                                                                                                                                                                                                                                                                                                                                                                                                                                                                                                                                                                                                                                                                                                                                                                                                                                                                                                                                                                                                                                                                                                                                                                                                                                                                                     | <ul> <li>(F3) Woven willow 'Onion' den by Judith Needham or equal approved.</li> <li>1.5m diameter with timber slat floor.</li> </ul> | R1 Metal railings with double gate. Westminster Railing by Alpha rail or similar approved, to match existing on site. Height: 1.8m. Colour: black.    | LIGHTING<br>Ground mounted led tree flood. Cresent lighting clf2746 11w<br>led 1p67. Exact locations to be agreed on site. Refer to M&E |
| (S3) PC Concrete flag paving with natural stone aggregates in surface.                                                                                                                                                                                                                                                                                                                                                                                                                                                                                                                                                                                                                                                                                                                                                                                                                                                                                                                                                                                                                                                                                                                                                                                                                                                                                                                                                                                                                                                                                                                                                                                                                                                                                                                                                                                                                                                                                                                                                                                                                                                       | EDGING                                                                                                                                                                                                                                                                                                                                                                                                                                                                                                                                                                                                                                                                                                                                                                                                                                                                                                                                                                                                                                                                                                                                                                                                                                                                                                                                                                                                                                                                                                                                                                                                                                                                                                                                                                                                                                                                                                                                                                                                                                                                                                                         | • Natural rounded boulders, verying in size from 1m to 200mm                                                                          |                                                                                                                                                       | Engineer's drawing E/4359/107 for full lighting proposals.                                                                              |
| 450 x 450mm, natural tones, cream to brown. Panache by Bradstone or equal approved.                                                                                                                                                                                                                                                                                                                                                                                                                                                                                                                                                                                                                                                                                                                                                                                                                                                                                                                                                                                                                                                                                                                                                                                                                                                                                                                                                                                                                                                                                                                                                                                                                                                                                                                                                                                                                                                                                                                                                                                                                                          | E1 Log round edging. Heights vary to create undulating or random profile. Longer posts set into the ground at 1m centres.                                                                                                                                                                                                                                                                                                                                                                                                                                                                                                                                                                                                                                                                                                                                                                                                                                                                                                                                                                                                                                                                                                                                                                                                                                                                                                                                                                                                                                                                                                                                                                                                                                                                                                                                                                                                                                                                                                                                                                                                      | F4 Natural rounded boulders, varying in size from 1m to 300mm diameter.                                                               | R2 Horizontal timber slat fence, 1.8 height, with matching single leaf gates where shown. Venetian Panel Fence by Jacksons Fencing                    |                                                                                                                                         |
| S4 Tarmac                                                                                                                                                                                                                                                                                                                                                                                                                                                                                                                                                                                                                                                                                                                                                                                                                                                                                                                                                                                                                                                                                                                                                                                                                                                                                                                                                                                                                                                                                                                                                                                                                                                                                                                                                                                                                                                                                                                                                                                                                                                                                                                    | E2 Sand pit edge: Timber sleepers, 250mm width. 450mm overall height, creating seating edge (3 x150mm height). Cover to be                                                                                                                                                                                                                                                                                                                                                                                                                                                                                                                                                                                                                                                                                                                                                                                                                                                                                                                                                                                                                                                                                                                                                                                                                                                                                                                                                                                                                                                                                                                                                                                                                                                                                                                                                                                                                                                                                                                                                                                                     | (F5) Disappearing path of fragmented stone. Refer to S8 above.                                                                        | or equal approved. Climbing plants planted at base and trained up fence.                                                                              |                                                                                                                                         |
| (\$5) Washed rounded gravel, 20mm diameter. Gravel margin to building and fencing to match existing around Visitor Centre.                                                                                                                                                                                                                                                                                                                                                                                                                                                                                                                                                                                                                                                                                                                                                                                                                                                                                                                                                                                                                                                                                                                                                                                                                                                                                                                                                                                                                                                                                                                                                                                                                                                                                                                                                                                                                                                                                                                                                                                                   | made from marine grade vinyl, with elastic band loops and fixing hooks on the timber edge.                                                                                                                                                                                                                                                                                                                                                                                                                                                                                                                                                                                                                                                                                                                                                                                                                                                                                                                                                                                                                                                                                                                                                                                                                                                                                                                                                                                                                                                                                                                                                                                                                                                                                                                                                                                                                                                                                                                                                                                                                                     | F6 Portal / doorway made from chunky timber or recycled gothic doorway from architectural salvage yard.                               | R3 Horizontal timber slat fence, 1.5 height, with matching single leaf gates where shown. Venetian Panel Fence by Jacksons Fencing or equal approved. |                                                                                                                                         |
| S6 Play bark, 200mm depth.                                                                                                                                                                                                                                                                                                                                                                                                                                                                                                                                                                                                                                                                                                                                                                                                                                                                                                                                                                                                                                                                                                                                                                                                                                                                                                                                                                                                                                                                                                                                                                                                                                                                                                                                                                                                                                                                                                                                                                                                                                                                                                   | PC concrete edge to rear of planting. Alternative options:<br>aluminium or timber board.                                                                                                                                                                                                                                                                                                                                                                                                                                                                                                                                                                                                                                                                                                                                                                                                                                                                                                                                                                                                                                                                                                                                                                                                                                                                                                                                                                                                                                                                                                                                                                                                                                                                                                                                                                                                                                                                                                                                                                                                                                       | F7 Log seats, 300mm - 450mm height, min 300mm diameter, made from felled tree.                                                        | (R4) Cycle stands. Galvanised steel Sheffield bike stand by Broxap or                                                                                 |                                                                                                                                         |
|                                                                                                                                                                                                                                                                                                                                                                                                                                                                                                                                                                                                                                                                                                                                                                                                                                                                                                                                                                                                                                                                                                                                                                                                                                                                                                                                                                                                                                                                                                                                                                                                                                                                                                                                                                                                                                                                                                                                                                                                                                                                                                                              |                                                                                                                                                                                                                                                                                                                                                                                                                                                                                                                                                                                                                                                                                                                                                                                                                                                                                                                                                                                                                                                                                                                                                                                                                                                                                                                                                                                                                                                                                                                                                                                                                                                                                                                                                                                                                                                                                                                                                                                                                                                                                                                                |                                                                                                                                       | equal approved.                                                                                                                                       |                                                                                                                                         |