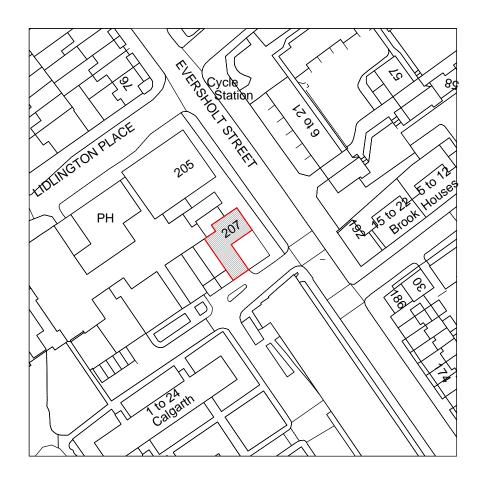

Client: MR NIHAT EREN

Address: 207 EVERSHOLT STREET, LONDON NW1 1DE

LOCATION AND SITE PLANS

SCALE: 1:1250,1:500/A3 | REF. NO: 03402.14.00

DATE: DEC 14 DRG BY: DB **PLANNING** LICENSING CONSULTANCY

33b Grand Parade, Green Lanes,