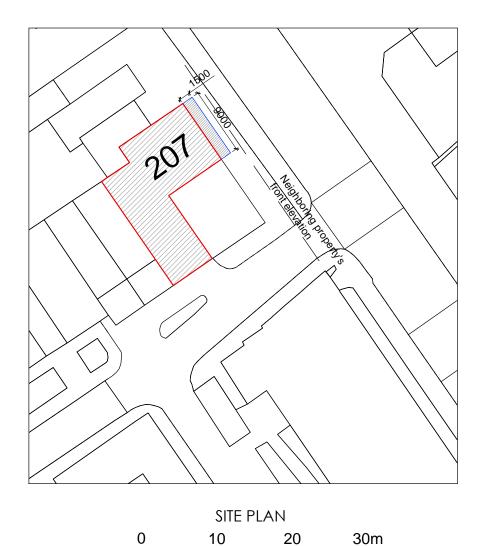

scale 1:500

Client: MR NIHAT EREN

Address: 207 EVERSHOLT STREET, LONDON NW1 1DE

LOCATION AND SITE PLANS

SCALE: 1:1250,1:500/A3 | REF. NO: 03402.14.00

DATE: DEC 14 DRG BY: DB **PLANNING** LICENSING CONSULTANCY

33b Grand Parade, Green Lanes,