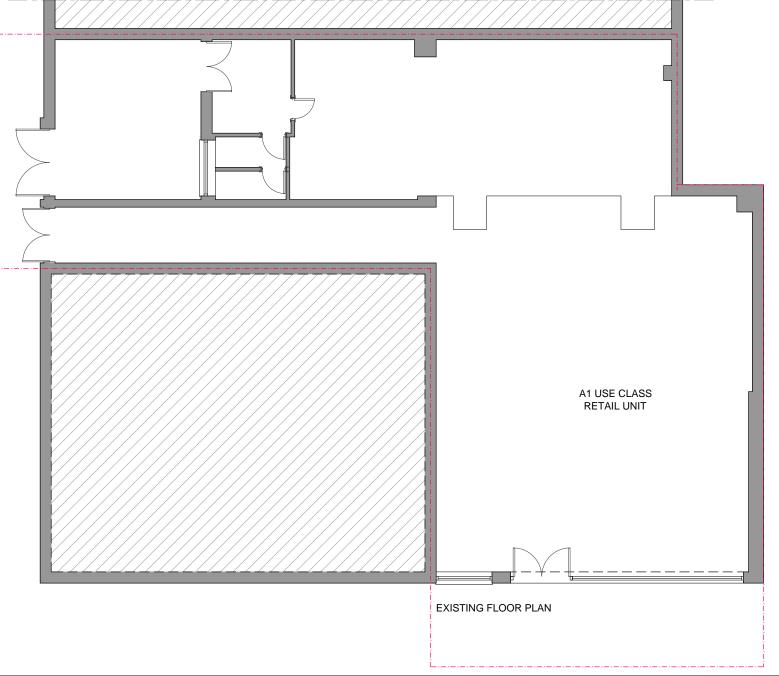

Address: 207 EVERSHOLT STREET,

Client: MR NIHAT EREN

LONDON NW1 1DE

EXISTING FLOOR PLANS AND ELEVATIONS

SCALE: 1:100/A3 | REF. NO : 03402.14.01 DATE: DEC 14 DRG BY: DB

**PLANNING** LICENSING CONSULTANCY

33b Grand Parade, Green Lanes, Haringey, London N4 1LG