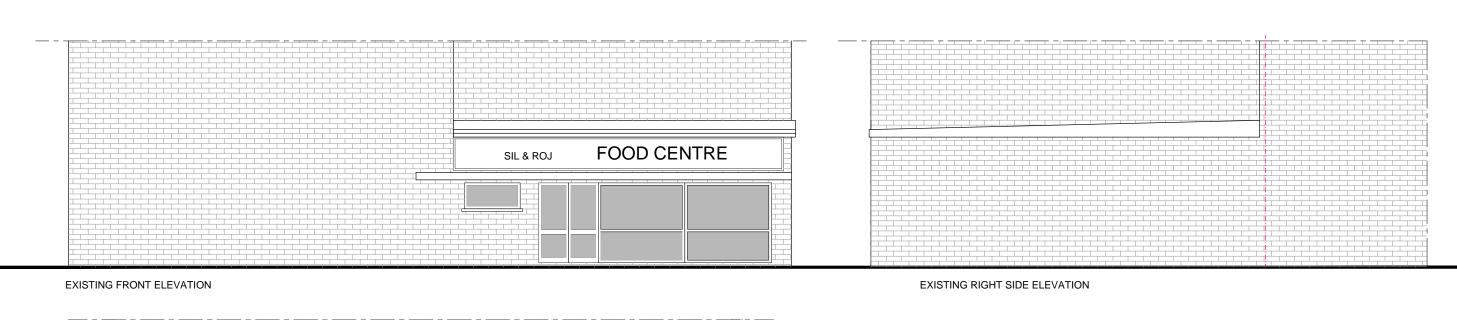

Address: 207 EVERSHOLT STREET,

Client: MR NIHAT EREN

LONDON NW1 1DE

EXISTING FLOOR PLANS AND ELEVATIONS

SCALE: 1:100/A3 | REF. NO : 03402.14.01 DATE: DEC 14 DRG BY: DB

**PLANNING** LICENSING CONSULTANCY

33b Grand Parade, Green Lanes, Haringey, London N4 1LG