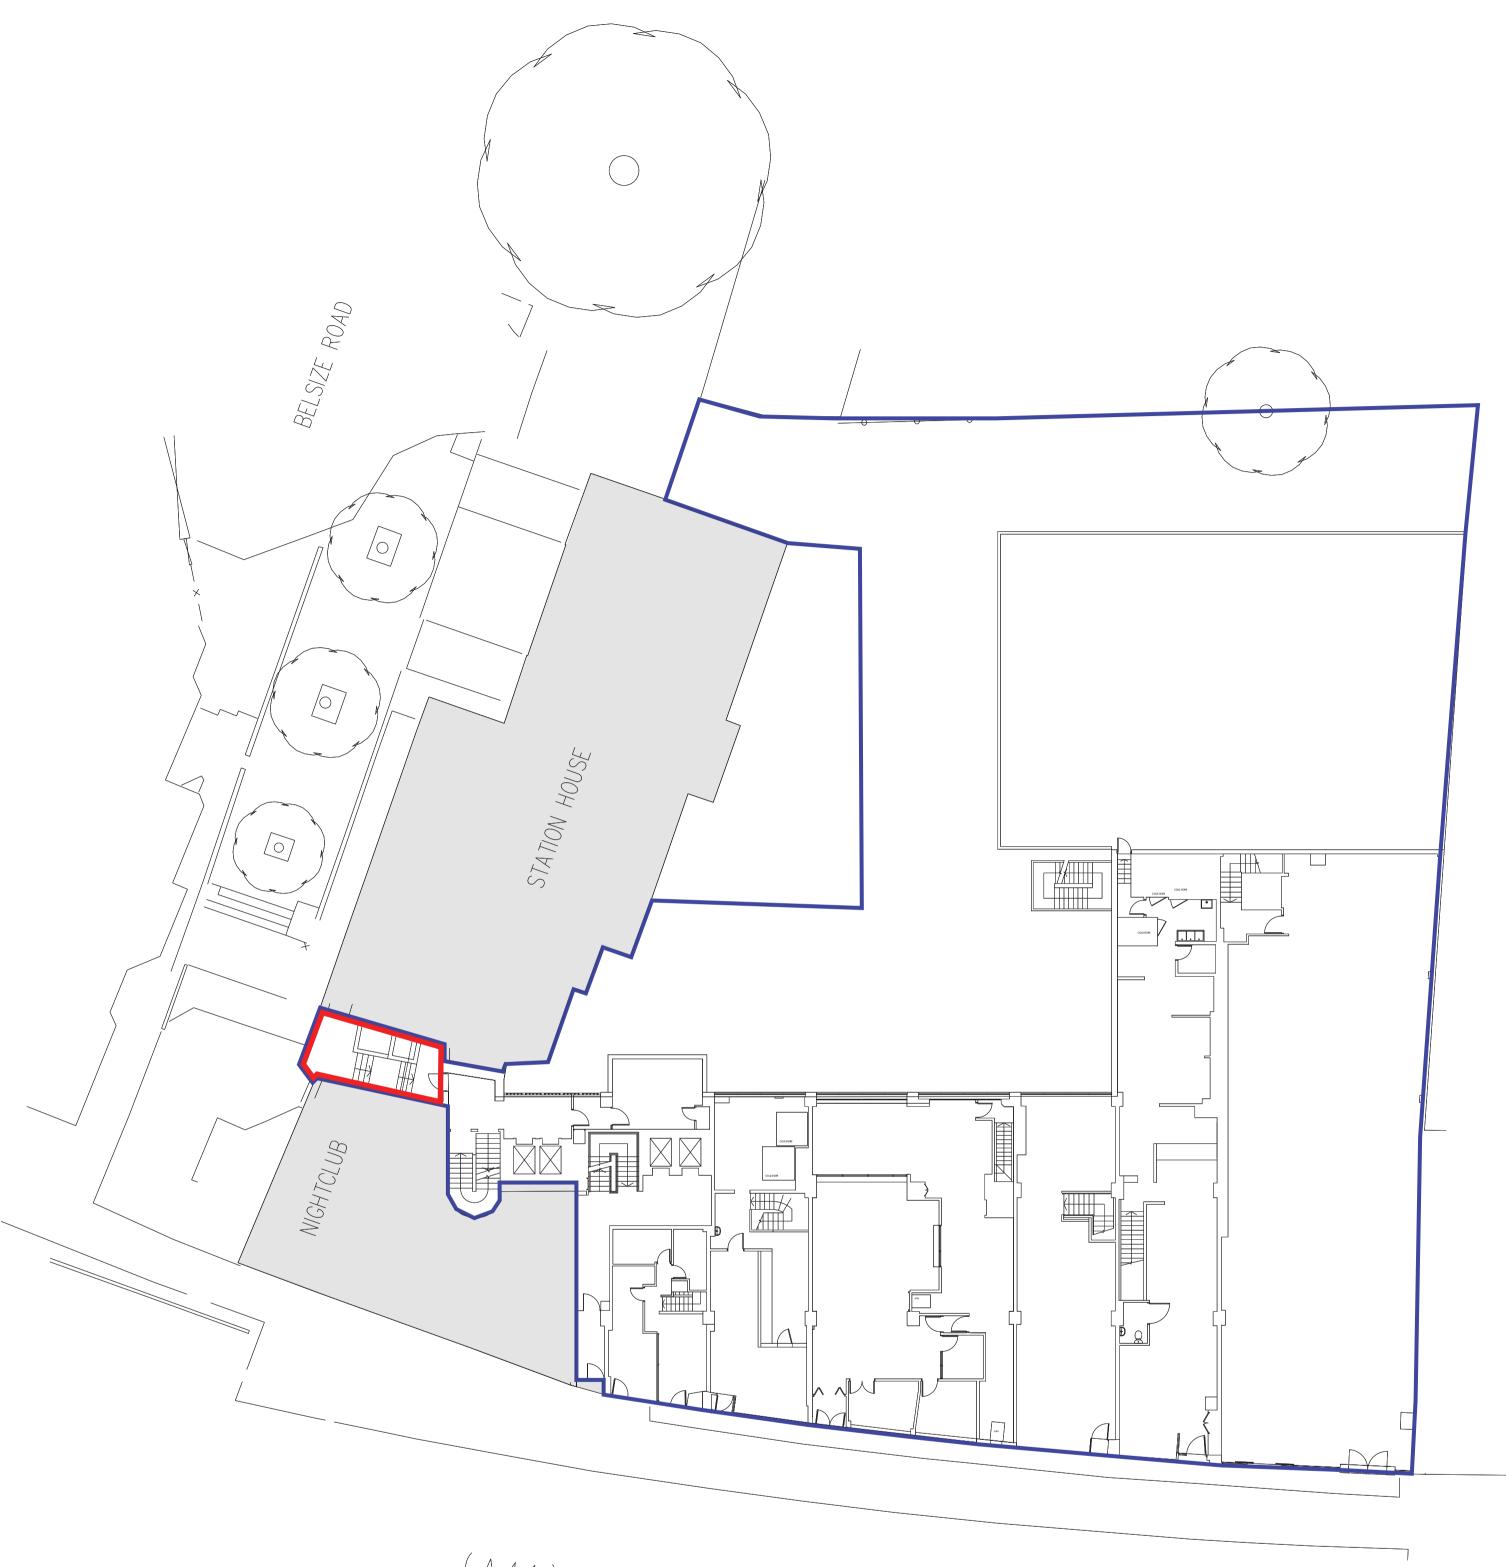

AREA OF PLANNING APPLICATION LAND OWNED BY APPLICANT ADJACENT BUILDINGS

## **Centre Heights** Swiss Cottage

date 26/03/14 scale 1:200@A1 File.location

client Nicolaides Group drawing Existing Ground Floor drawn checked drawing number rev TM MJP 3073\_D\_3000 P2 Levitt Bernstein 1 Kingsland Passage London E8 2BB