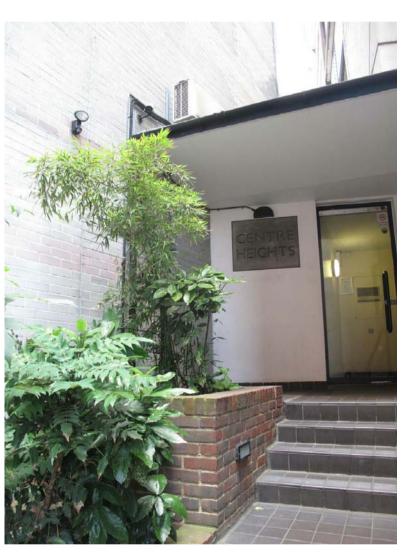

2 Existing Postbox and Intercom panel

3 Existing steel frame door to be replaced

4 Existing concrete sign and downlighting

5 Existing structural column, gutter, conduit and lighting

6 Existing handrail, floor tiles and brick planters

7 Entrance photograph

8 Entrance photograph

standard notes 1. Do not scale this drawing. 2. All dimensions must be checked on site and any discrepancies verified with the architect. 3. Unless shown otherwise, all dimensions are to structural surfaces.