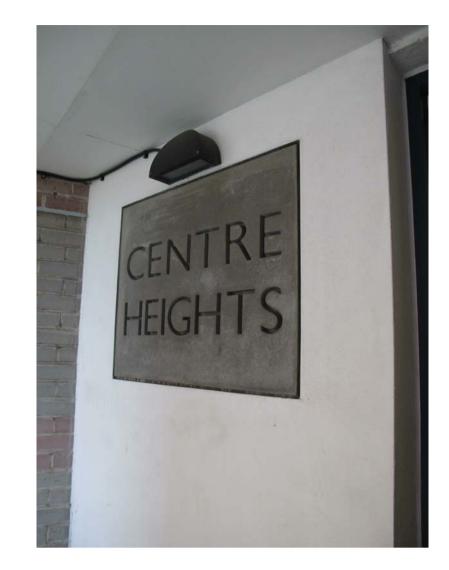

2 Existing Postbox and Intercom panel

3 Existing steel frame door to be replaced

4 Existing concrete sign and downlighting

5 Existing structural column, gutter, conduit and lighting

6 Existing handrail, floor tiles and brick planters