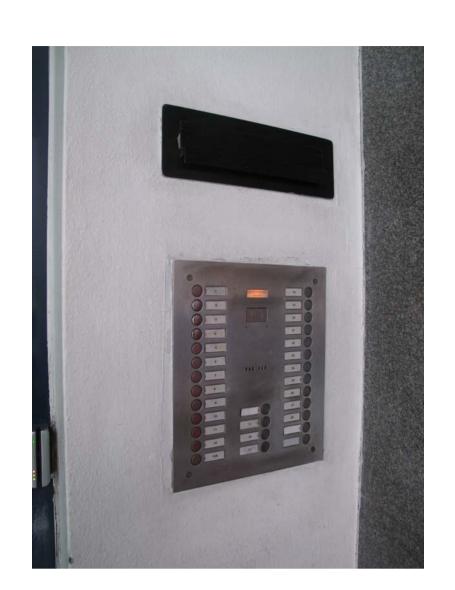

2 Existing Postbox and Intercom panel

3 Existing steel frame door to be replaced

4 Existing concrete sign and downlighting

5 Existing structural column, gutter, conduit and lighting

6 Existing handrail, floor tiles and brick planters