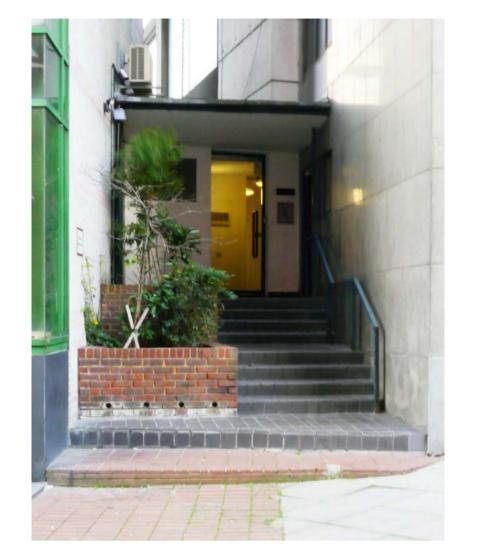

2 Existing Postbox and Intercom panel

3 Existing steel frame door to be replaced

4 Existing concrete sign and downlighting

5 Existing structural column, gutter, conduit and lighting

6 Existing handrail, floor tiles and brick planters

7 Entrance photograph

8 Entrance photograph

standard notes 1. Do not scale this drawing. 2. All dimensions must be checked on site and any discrepancies verified with the architect. 3. Unless shown otherwise, all dimensions are to structural surfaces.