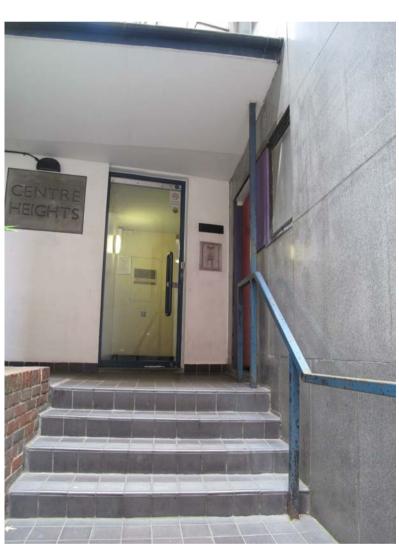

2 Existing Postbox and Intercom panel

3 Existing steel frame door to be replaced

4 Existing concrete sign and downlighting

5 Existing structural column, gutter, conduit and lighting

6 Existing handrail, floor tiles and brick planters

7 Entrance photograph

8 Entrance photograph

standard notes 1. Do not scale this drawing. 2. All dimensions must be checked on site and any discrepancies verified with the architect. 3. Unless shown otherwise, all dimensions are to structural surfaces.