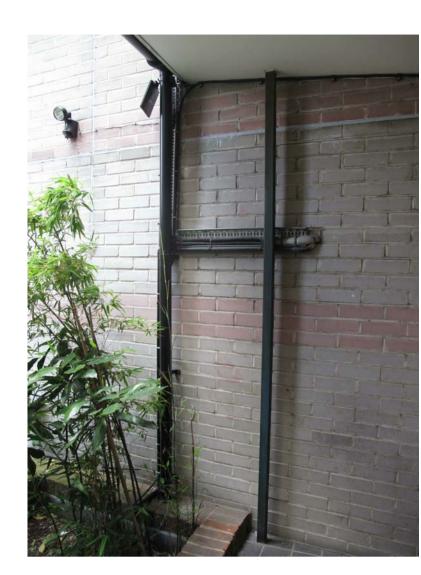

2 Existing Postbox and Intercom panel

3 Existing steel frame door to be replaced

4 Existing concrete sign and downlighting

5 Existing structural column, gutter, conduit and lighting

6 Existing handrail, floor tiles and brick planters