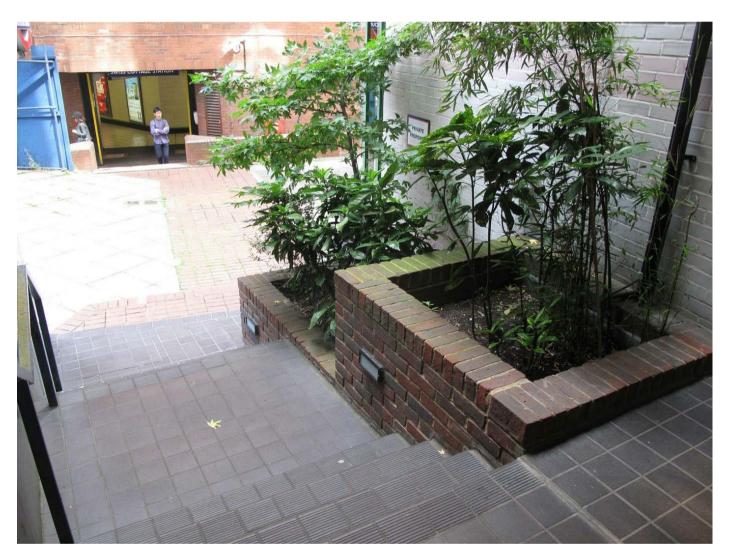

2 Existing Postbox and Intercom panel

3 Existing steel frame door to be replaced

4 Existing concrete sign and downlighting

5 Existing structural column, gutter, conduit and lighting

6 Existing handrail, floor tiles and brick planters