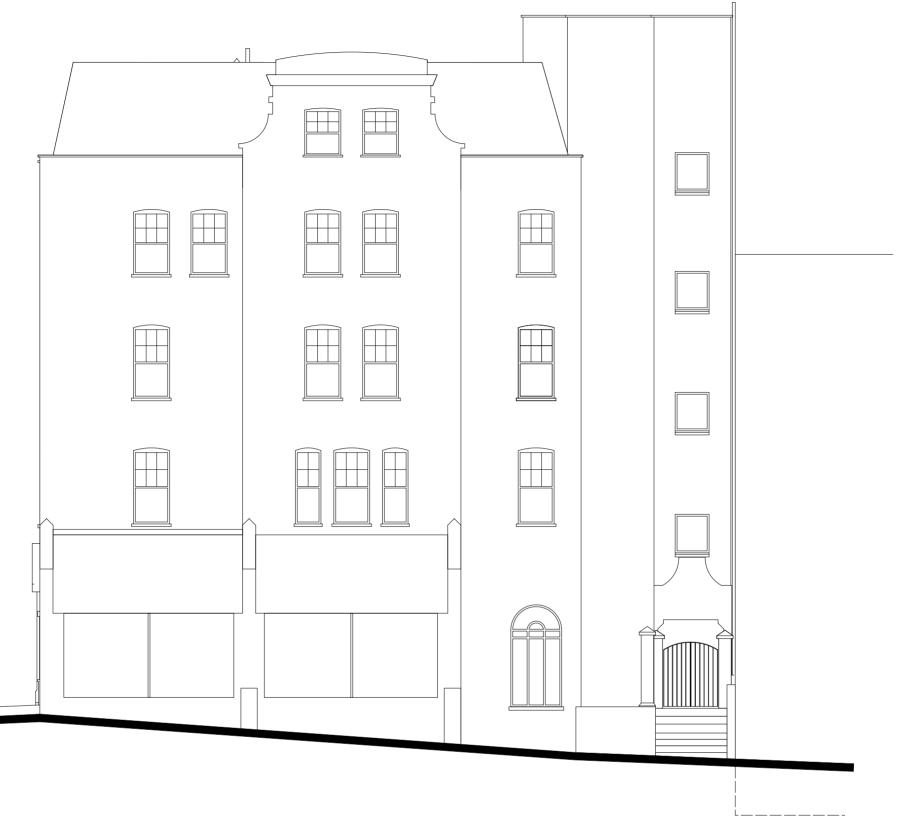

Side Elevation – Existing

## **PLANNING APPLICATION**

| REV. | DATE | DESCRIPTION | NOTE:                                                                                                                                                                               | CLIENT:                                 | PROJECT:                                                                                                   | Simon Miller Architects Ltd<br>12 Forres Gardens<br>Temple Fortune<br>London NW11 7EX                               | DATE: O       | CTOBER 2013 |
|------|------|-------------|-------------------------------------------------------------------------------------------------------------------------------------------------------------------------------------|-----------------------------------------|------------------------------------------------------------------------------------------------------------|---------------------------------------------------------------------------------------------------------------------|---------------|-------------|
|      |      |             | DO NOT SCALE FROM THIS DRAWING.<br>ONLY WRITTEN DIMENSIONS TO BE USED.<br>ALL DIMENSIONS ARE IN MILLIMETERS.<br>INCONSISTENCIES ARE TO BE REPORTED<br>TO THE ARCHITECT IMMEDIATELY. | RAINBOW OVERSEAS LTD                    | PROPOSED BIN STORES & BICYCLE STORAGE<br>– SERVING RESIDENTIAL DEVELOPMENT AT<br>1ST, 2ND, 3RD & 4TH FLOOR |                                                                                                                     | DRAWN BY: BI  |             |
|      |      |             |                                                                                                                                                                                     | SITE:                                   | DRAWING TITLE:                                                                                             |                                                                                                                     | SCALE: 1:     | 1:100 @ A3  |
|      |      |             |                                                                                                                                                                                     | 179-189 FINCHLEY ROAD<br>LONDON NW3 6LB | EXISTING SIDE ELEVATION                                                                                    | Tel: 020 8201 9875<br>Fax: 020 8201 9877<br>Web: simonmillerarchitects.com<br>Email: info@simonmillerarchitects.com | DRAWING NO .: | REVISION:   |
|      |      |             |                                                                                                                                                                                     |                                         |                                                                                                            |                                                                                                                     | 350 PL/EX 04  | ۱           |