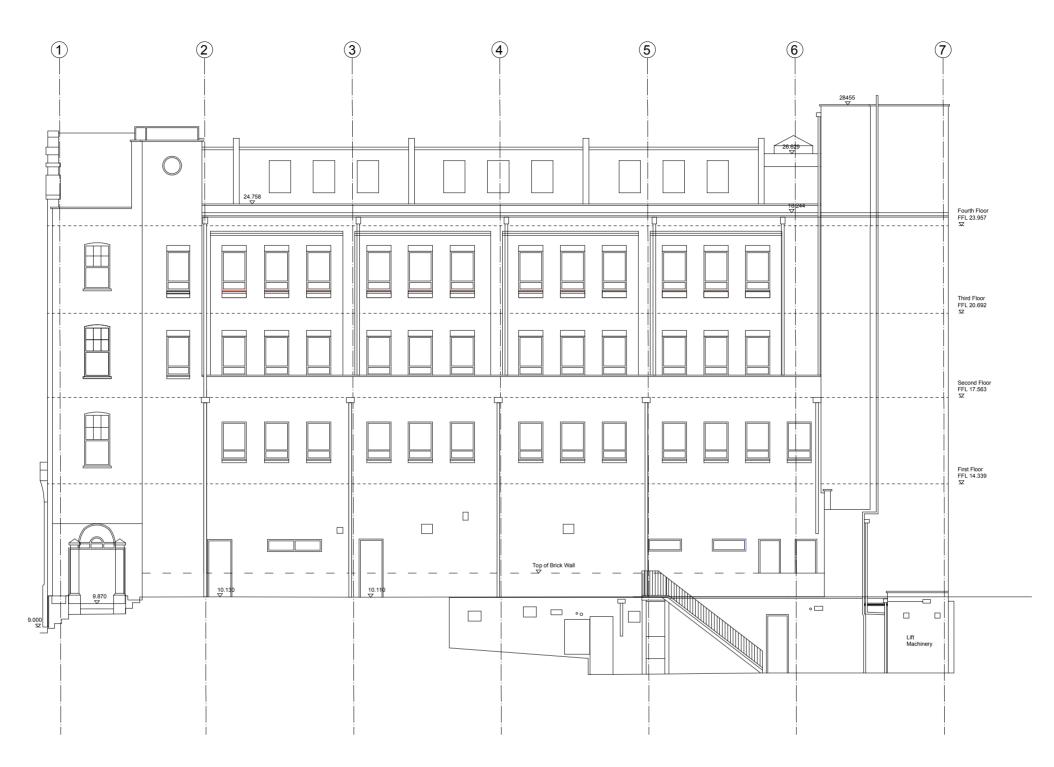

Rear Elevation – Existing

| REV. | DATE | DESCRIPTION | NOTE:                                                                                                                                                                               | CLIENT: PROJECT:      |                                                                                                            | DATE:                                                                                                                                                                                                        | OCTOBER 2013 |            |
|------|------|-------------|-------------------------------------------------------------------------------------------------------------------------------------------------------------------------------------|-----------------------|------------------------------------------------------------------------------------------------------------|--------------------------------------------------------------------------------------------------------------------------------------------------------------------------------------------------------------|--------------|------------|
|      |      |             | DO NOT SCALE FROM THIS DRAWING.<br>ONLY WRITTEN DIMENSIONS TO BE USED.<br>ALL DIMENSIONS ARE IN MILLIMETERS.<br>INCONSISTENCIES ARE TO BE REPORTED<br>TO THE ARCHITECT IMMEDIATELY. | RAINBOW OVERSEAS LTD  | PROPOSED BIN STORES & BICYCLE STORAGE<br>- SERVING RESIDENTIAL DEVELOPMENT AT<br>1ST, 2ND, 3RD & 4TH FLOOR | Simon Miller Architects Ltd<br>12 Forres Gardens<br>Temple Fortune<br>London NW11 7EX<br>Tel: 020 8201 9875<br>Fax: 020 8201 9877<br>Web: simonmillerarchitects.com<br>Email: info@simonmillerarchitects.com | DRAWN BY:    | ВН         |
|      |      |             |                                                                                                                                                                                     |                       |                                                                                                            |                                                                                                                                                                                                              | SCALE:       | 1:100 @ A2 |
|      |      |             |                                                                                                                                                                                     | SITE:                 | DRAWING TITLE:                                                                                             |                                                                                                                                                                                                              | DRAWING NO.: |            |
|      |      |             |                                                                                                                                                                                     | 179-189 FINCHLEY ROAD | EXISTING REAR ELEVATION                                                                                    |                                                                                                                                                                                                              |              | REVISION:  |
|      |      |             |                                                                                                                                                                                     | LONDON NW3 6LB        |                                                                                                            |                                                                                                                                                                                                              | 350 PL/EX    | 03         |
|      |      |             |                                                                                                                                                                                     |                       |                                                                                                            |                                                                                                                                                                                                              |              |            |