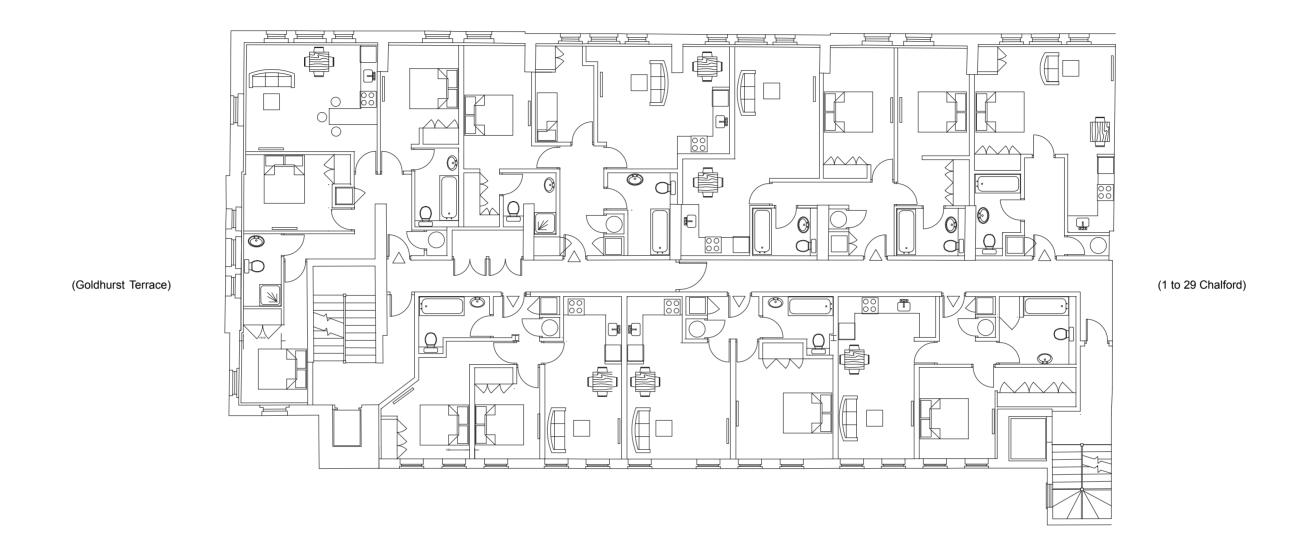

## First Floor – Existing

## **PLANNING APPLICATION**

|   | EV. DATE | DESCRIPTION | NOTE:                                                                                                                                                                    | CLIENT:                                 | PROJECT:                                                                                             | C: MILL A LIV. I LIV.                                                                                                                                                                    | DATE: 0      | OCTOBER 2013 |
|---|----------|-------------|--------------------------------------------------------------------------------------------------------------------------------------------------------------------------|-----------------------------------------|------------------------------------------------------------------------------------------------------|------------------------------------------------------------------------------------------------------------------------------------------------------------------------------------------|--------------|--------------|
| _ |          |             | DO NOT SCALE FROM THIS DRAWING. ONLY WRITTEN DIMENSIONS TO BE USED.  ALL DIMENSIONS ARE IN MILLIMETERS. INCONSISTENCIES ARE TO BE REPORTED TO THE ARCHITECT IMMEDIATELY. | RAINBOW OVERSEAS LTD                    | PROPOSED BIN STORES & BICYCLE STORAGE - SERVING RESIDENTIAL DEVELOPMENT AT 1ST, 2ND, 3RD & 4TH FLOOR | Simon Miller Architects Ltd 12 Forres Gardens Temple Fortune London NW11 7EX  Tel: 020 8201 9875 Fax: 020 8201 9877 Web: simonmillerarchitects.com Email: info@simonmillerarchitects.com | DRAWN BY:    | ЗН           |
| _ |          |             |                                                                                                                                                                          |                                         | , ,                                                                                                  |                                                                                                                                                                                          | SCALE:       | 1:100 @ A2   |
|   |          |             |                                                                                                                                                                          | SITE:                                   | DRAWING TITLE:                                                                                       |                                                                                                                                                                                          | DRAWING NO.: |              |
|   |          |             |                                                                                                                                                                          | 179-189 FINCHLEY ROAD<br>LONDON NW3 6LB | EXISTING FIRST FLOOR                                                                                 |                                                                                                                                                                                          |              | REVISION:    |
|   |          |             |                                                                                                                                                                          |                                         |                                                                                                      |                                                                                                                                                                                          | 350 PL/EX 0  | 2            |
|   |          |             |                                                                                                                                                                          |                                         |                                                                                                      |                                                                                                                                                                                          |              |              |