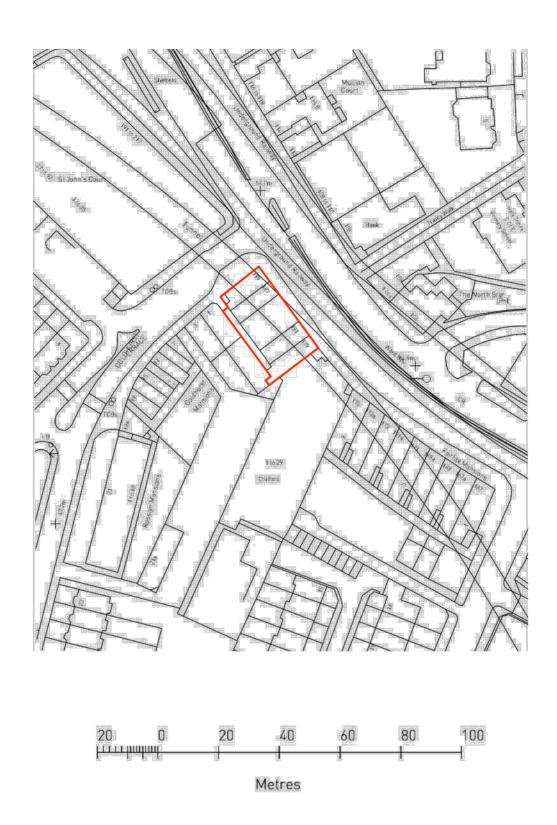

## **PLANNING APPLICATION**

|   | REV. DATE | DESCRIPTION | NOTE:                                                                                                                                                                    | CLIENT:                                 | PROJECT:                                                                                             |                                                                                                                                                                                      |
|---|-----------|-------------|--------------------------------------------------------------------------------------------------------------------------------------------------------------------------|-----------------------------------------|------------------------------------------------------------------------------------------------------|--------------------------------------------------------------------------------------------------------------------------------------------------------------------------------------|
| - |           |             | DO NOT SCALE FROM THIS DRAWING. ONLY WRITTEN DIMENSIONS TO BE USED.  ALL DIMENSIONS ARE IN MILLIMETERS. INCONSISTENCIES ARE TO BE REPORTED TO THE ARCHITECT IMMEDIATELY. | RAINBOW OVERSEAS LTD                    | PROPOSED BIN STORES & BICYCLE STORAGE - SERVING RESIDENTIAL DEVELOPMENT AT 1ST, 2ND, 3RD & 4TH FLOOR | Simon Miller Architects Ltd 12 Forres Gardens Temple Fortune London NW11 7EX  Tel: 020 8201 9875 Fax: 020 8201 9877 Web: simonmillerarchitects.com Email: info@simonmillerarchitects |
|   |           |             |                                                                                                                                                                          | SITE:                                   | DRAWING TITLE:                                                                                       |                                                                                                                                                                                      |
| - |           |             |                                                                                                                                                                          | 179-189 FINCHLEY ROAD<br>LONDON NW3 6LB | BLOCK PLAN                                                                                           |                                                                                                                                                                                      |
| L |           |             |                                                                                                                                                                          |                                         |                                                                                                      |                                                                                                                                                                                      |

m ects.com

| DATE:        | OCTOBER 2013 |           |
|--------------|--------------|-----------|
| DRAWN BY:    | ВН           |           |
| SCALE:       | 1:1250 @ A3  |           |
| DRAWING NO.: |              | REVISION: |
| 350 PL/EX    |              |           |