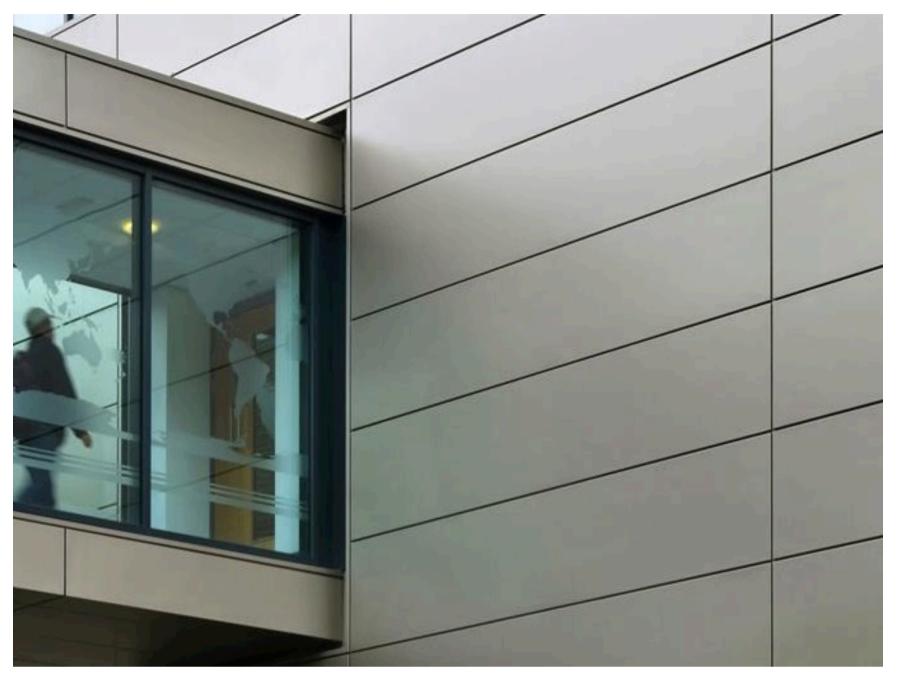

ACRYLIC RENDER TO ATTIC STOREYS

EXAMPLE OF ANODISED ALUMINIUM RAINSCREEN CLADDING

A PALETTE OF HIGH QUALITY MATERIALS HAVE BEEN SELECTED TO COMPLEMENT EACH OTHER AND REFERENCE THE SURROUNDING CONTEXT.

THE SITE WAS ORIGINALLY OCCUPIED BY GEORGIAN TERRACED HOUSING. THE PALE BRICK REFERENCES THE GEORGIAN TOWNHOUSES ON FLEET ROAD.