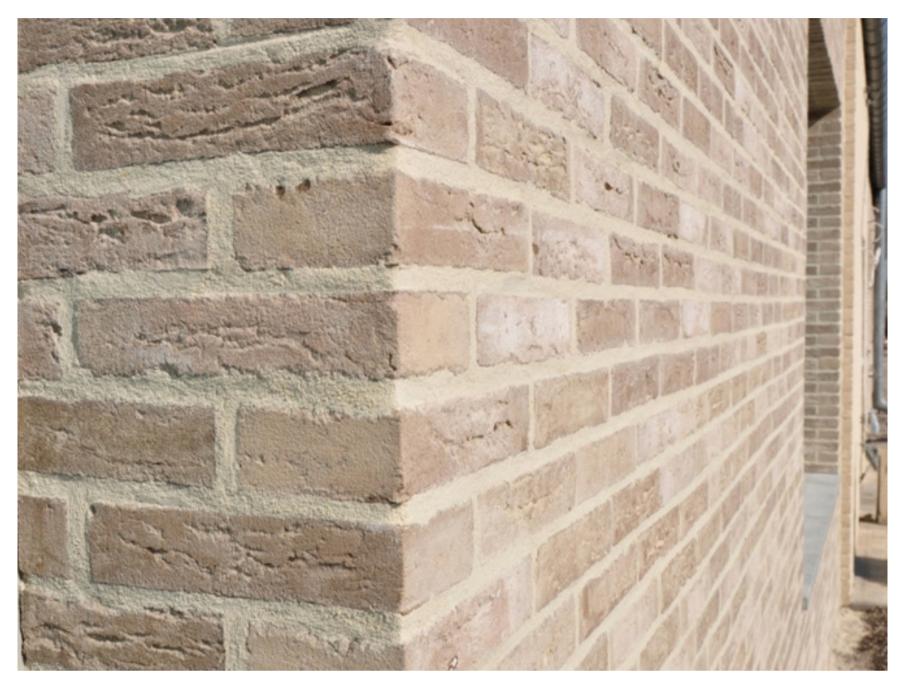

BROMO BRICKS - GREY/WHITE MULTI COLOUR BRICK WITH HANDMADE TEXTURE

RAL 1035 - PEARL BEIGE FOR ALL METALWORK INCLUDING ALUMINIUM WINDOWS, CAPPINGS, BALUSTRADES

BROMO BRICKS - GREY/WHITE MULTI COLOUR BRICK WITH HANDMADE TEXTURE

ACRYLIC RENDER TO ATTIC STOREYS

EXAMPLE OF ANODISED ALUMINIUM RAINSCREEN CLADDING

A PALETTE OF HIGH QUALITY MATERIALS HAVE BEEN SELECTED TO COMPLEMENT EACH OTHER AND REFERENCE THE SURROUNDING CONTEXT.

THE SITE WAS ORIGINALLY OCCUPIED BY GEORGIAN TERRACED HOUSING. THE PALE BRICK REFERENCES THE GEORGIAN TOWNHOUSES ON FLEET ROAD.