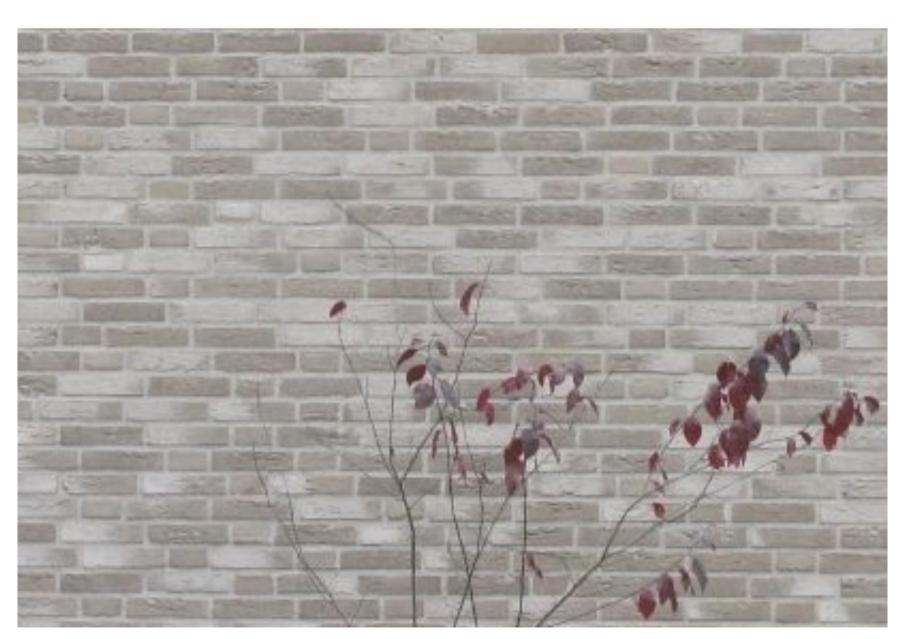

BROMO BRICKS - GREY/WHITE MULTI COLOUR BRICK WITH HANDMADE TEXTURE

RAL 1035 - PEARL BEIGE FOR ALL METALWORK INCLUDING ALUMINIUM WINDOWS, CAPPINGS, BALUSTRADES

BROMO BRICKS - GREY/WHITE MULTI COLOUR BRICK WITH HANDMADE TEXTURE

ACRYLIC RENDER TO ATTIC STOREYS

EXAMPLE OF ANODISED ALUMINIUM RAINSCREEN CLADDING

A PALETTE OF HIGH QUALITY MATERIALS HAVE BEEN SELECTED TO COMPLEMENT EACH OTHER AND REFERENCE THE SURROUNDING CONTEXT.

THE SITE WAS ORIGINALLY OCCUPIED BY GEORGIAN TERRACED HOUSING. THE PALE BRICK REFERENCES THE GEORGIAN TOWNHOUSES ON FLEET ROAD.