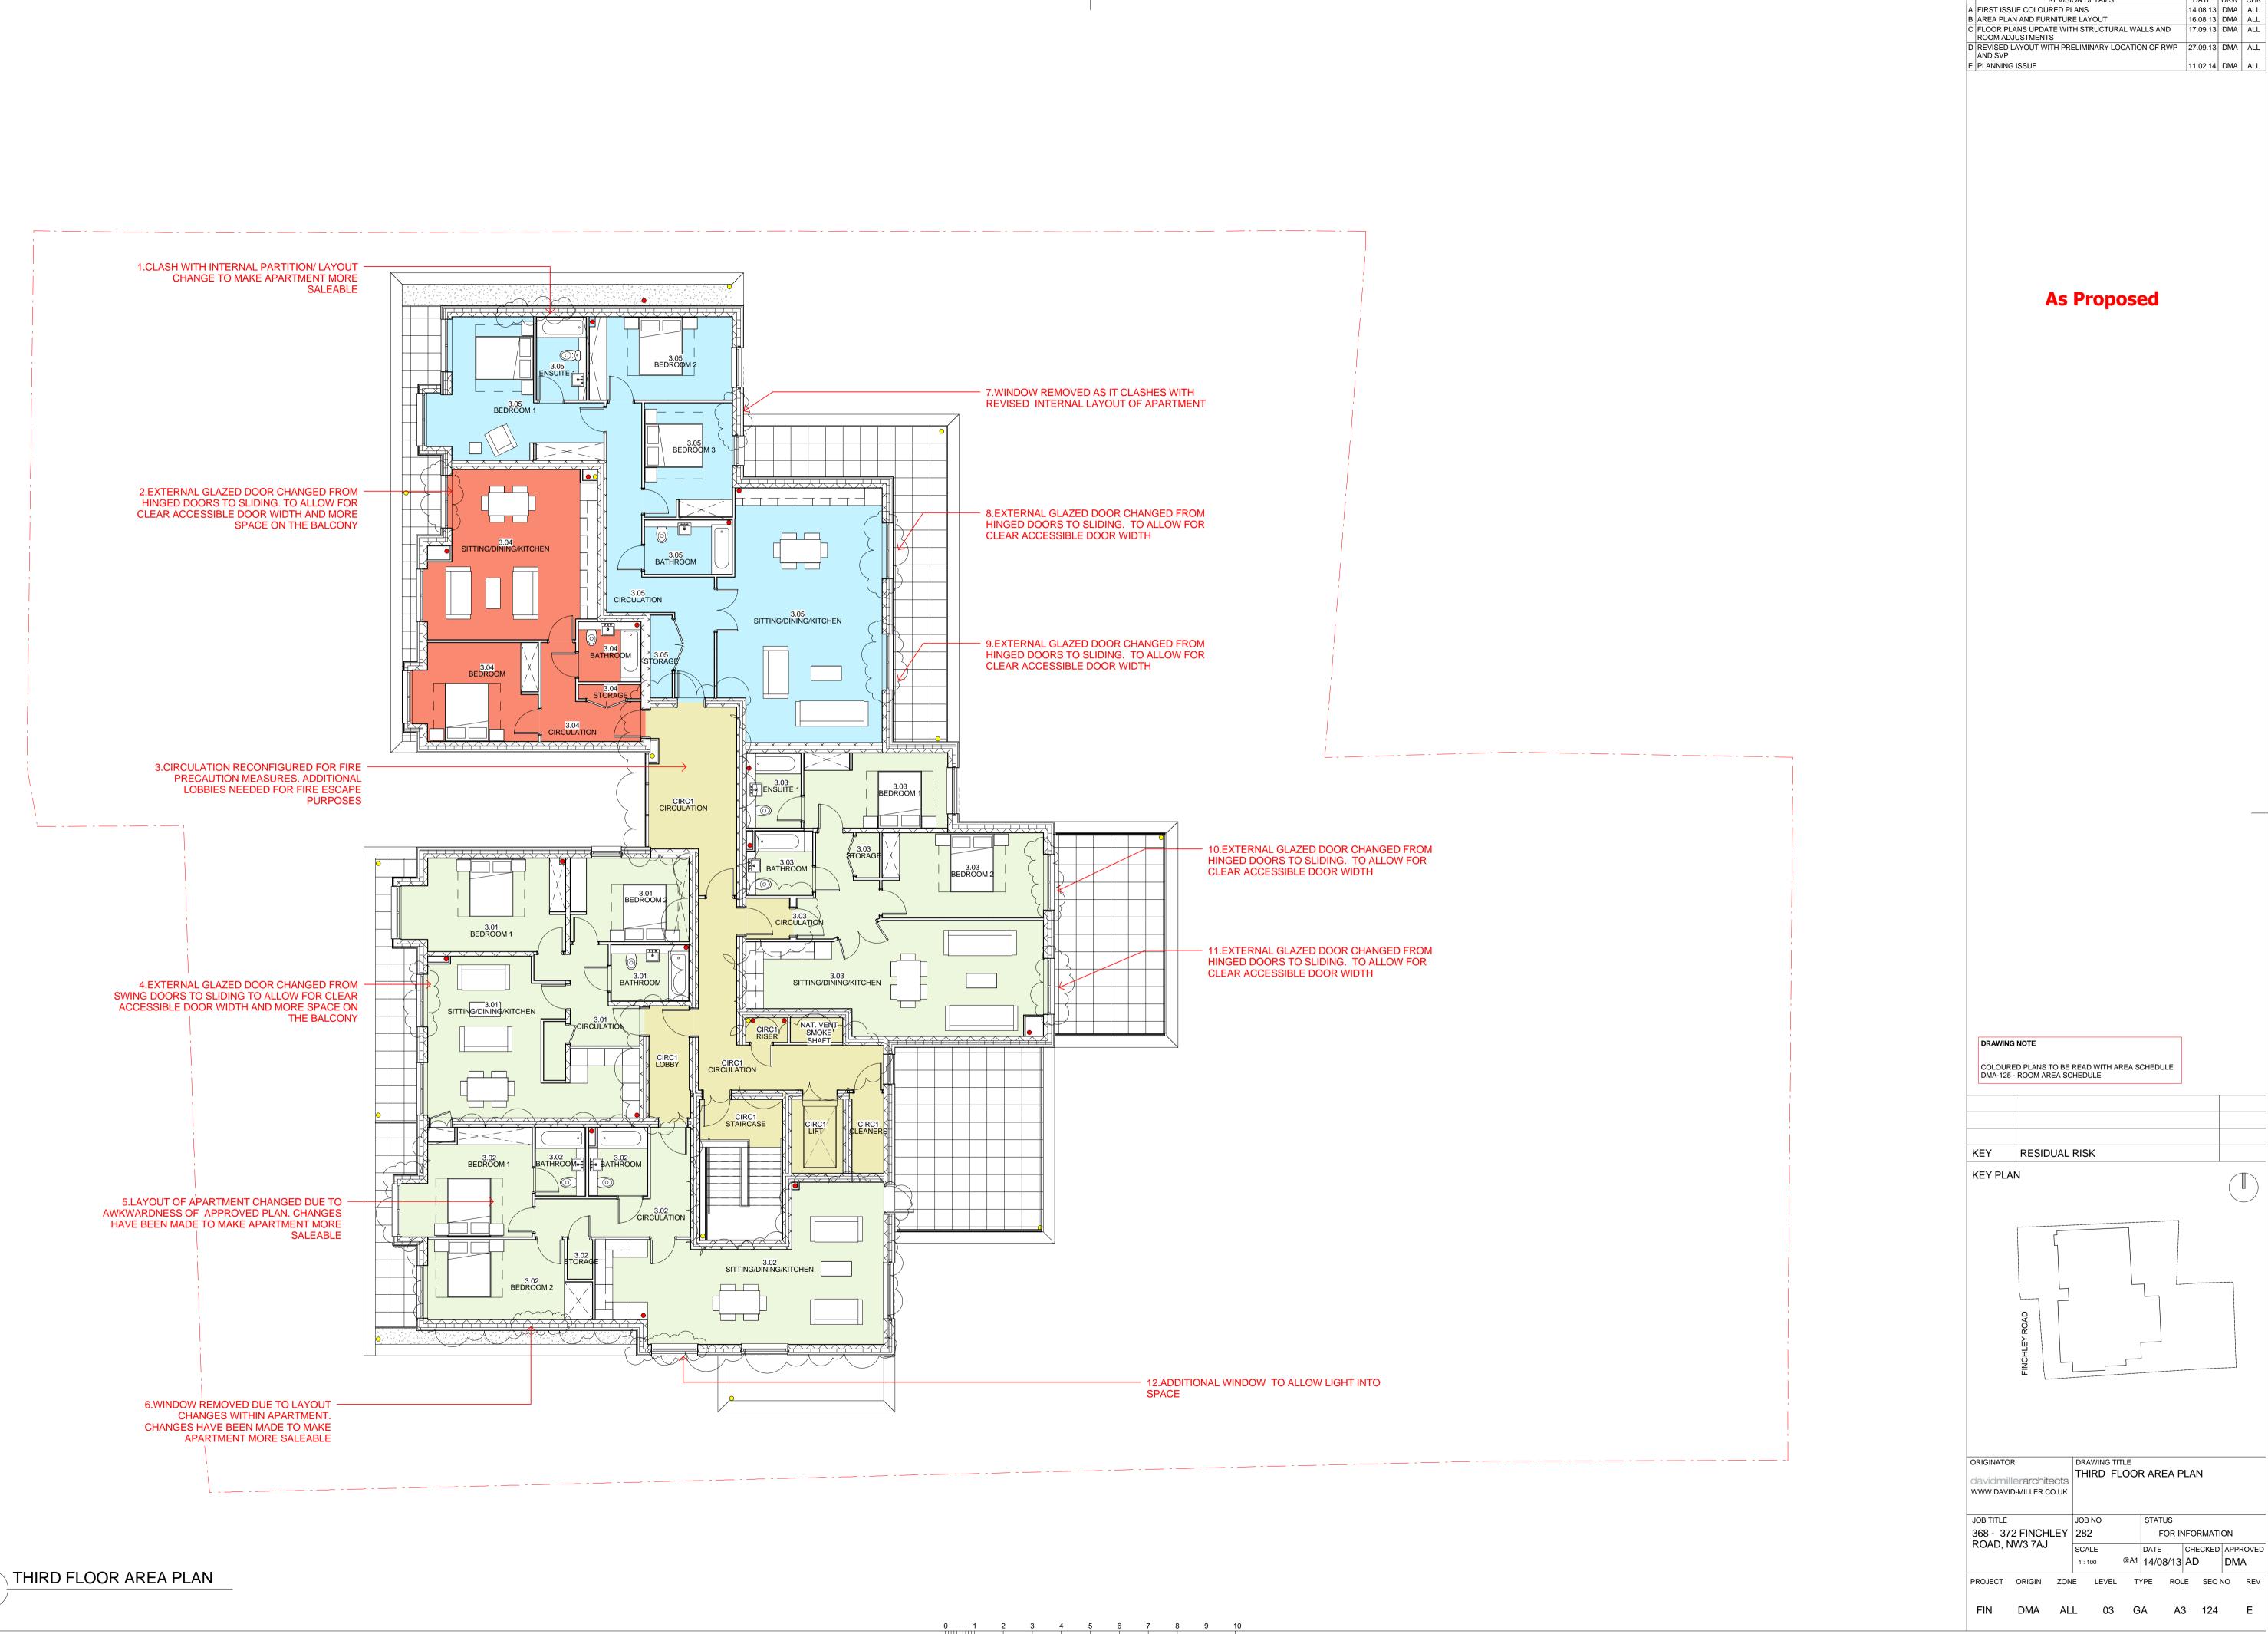

REVISION DETAILS

DATE DRW CHK 14.08.13 DMA ALL

REVISION DETAILS

Copyright - David Miller Limited

DATE DRW CHK 23.08.13 DMA ALL A ELEVATION FIRST ISSUE B GRID LINES AND LEVEL ADDED TO ELEVATION. ADJUSTMENTS TO WINDOW HEIGHTS MADE 17.09.13 DMA ALL C ELEVATION REVISED WITH CHANGES TO APARTMENT 27.09.13 DMA ALL ADDITIONAL PLANNING DOCUMENTATION E FLUES AND VENTS ADDED 10.01.14 DMA ALL 11.02.14 DMA ALL PLANNING ISSUE G FOR REVISED SECTION 73 APPLICATION 27.10.14 DMA ALL **KEY** BRICK APPROVED WIENERBERGER OLDE CHESHIRE RED MULTI TERRACOTTA RAIN SCREEN VERTICALLY ALIGNED CLADDING JAMES AND TAYLOR - ALPHATON PERLGRAU STANDARD NATURAL STONE CLADDING MOLEANOS STONE CLADDING ALL DOORS AND WINDOWS ARE 2.4m FROM FFL AS PER THE APPROVED PLANNING ELEVATIONS 104 \_GE\_01 P3. (MEASUREMENTS FROM APPROVED PLANNING ELEVATIONS SCALED MANUALLY FROM DRAWING) ADDITIONAL 75 mm FLOOR BUILDUP TO ACHIEVE LEVEL ACCESS TO TERRACES AND TO ACHIEVE CORRECT ACOUSTIC, FIRE AND INSULATION APPLIES TO FIRST FLOOR, SECOND FLOOR AND THIRD FLOOR. = TOTAL 225mm ADDITIONAL 215 mm TO ROOF PARAPET TO ALLOW FOR INSULATION AND GREEN ROOF TOTAL HEIGHT IN ADDITION TO APPROVED BUILDING HEIGHT = 440mm (225 + 215mm)**As Proposed** KEY RESIDUAL RISK KEY PLAN NORTH ELV SOUTH ELV DRAWING TITLE PROPOSED ELEVATION SHEET 1 davidmillerarchitects WWW.DAVID-MILLER.CO.UK 368 - 372 FINCHLEY 282 FOR INFORMATION ROAD, NW3 7AJ DATE CHECKED APPROVED 1:100 @A1 20/08/13 AD DMA PROJECT ORIGIN ZONE LEVEL TYPE ROLE SEQ NO REV FIN DMA ALL SL ELV A3 207 G