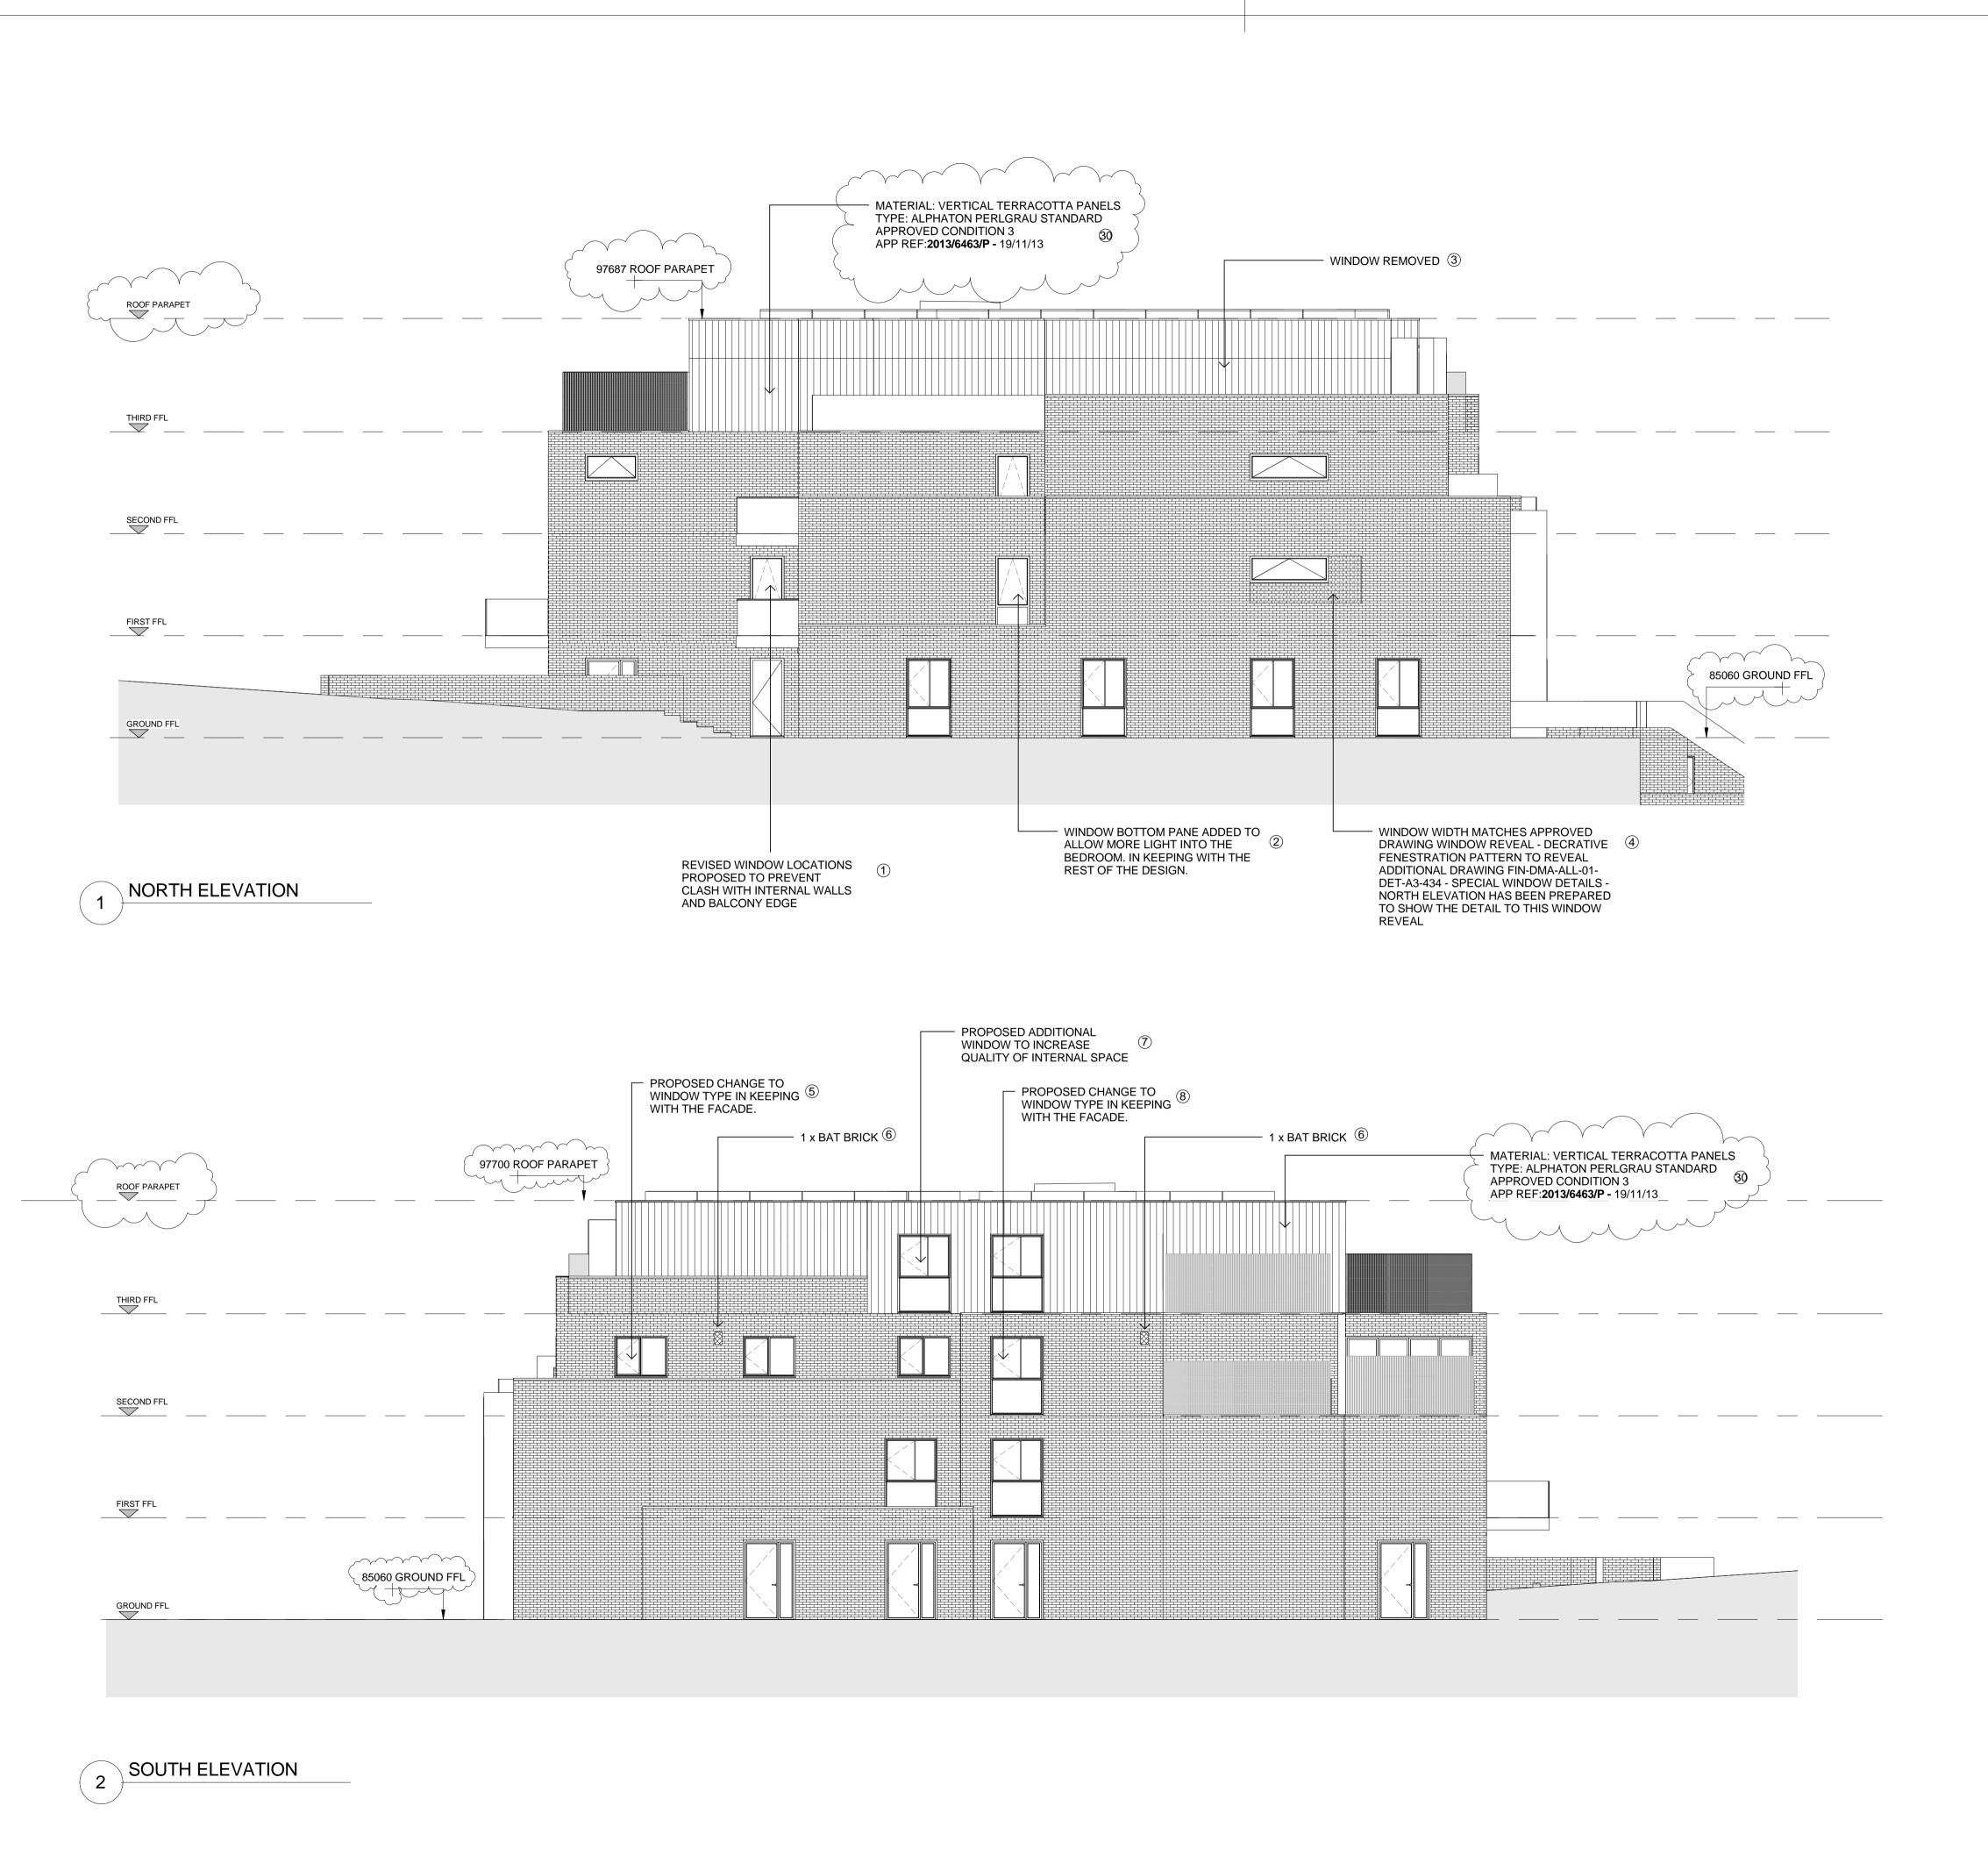

REVISION DETAILS

DATE DRW CHK 14.08.13 DMA ALL

REVISION DETAILS

Copyright - David Miller Limited

DATE DRW CHK 23.08.13 DMA ALL A ELEVATION FIRST ISSUE B GRID LINES AND LEVEL ADDED TO ELEVATION. ADJUSTMENTS TO WINDOW HEIGHTS MADE 17.09.13 DMA ALL C ELEVATION REVISED WITH CHANGES TO APARTMENT 27.09.13 DMA ALL ADDITIONAL PLANNING DOCUMENTATION E FLUES AND VENTS ADDED 10.01.14 DMA ALL 11.02.14 DMA ALL PLANNING ISSUE G FOR REVISED SECTION 73 APPLICATION 27.10.14 DMA ALL **KEY** BRICK APPROVED WIENERBERGER OLDE CHESHIRE RED MULTI TERRACOTTA RAIN SCREEN VERTICALLY ALIGNED CLADDING JAMES AND TAYLOR - ALPHATON PERLGRAU STANDARD NATURAL STONE CLADDING MOLEANOS STONE CLADDING ALL DOORS AND WINDOWS ARE 2.4m FROM FFL AS PER THE APPROVED PLANNING ELEVATIONS 104 \_GE\_01 P3. (MEASUREMENTS FROM APPROVED PLANNING ELEVATIONS SCALED MANUALLY FROM DRAWING) ADDITIONAL 75 mm FLOOR BUILDUP TO ACHIEVE LEVEL ACCESS TO TERRACES AND TO ACHIEVE CORRECT ACOUSTIC, FIRE AND INSULATION APPLIES TO FIRST FLOOR, SECOND FLOOR AND THIRD FLOOR. = TOTAL 225mm ADDITIONAL 215 mm TO ROOF PARAPET TO ALLOW FOR INSULATION AND GREEN ROOF TOTAL HEIGHT IN ADDITION TO APPROVED BUILDING HEIGHT = 440mm (225 + 215mm)**As Proposed** KEY RESIDUAL RISK KEY PLAN NORTH ELV SOUTH ELV DRAWING TITLE PROPOSED ELEVATION SHEET 1 davidmillerarchitects WWW.DAVID-MILLER.CO.UK 368 - 372 FINCHLEY 282 FOR INFORMATION ROAD, NW3 7AJ DATE CHECKED APPROVED 1:100 @A1 20/08/13 AD DMA PROJECT ORIGIN ZONE LEVEL TYPE ROLE SEQ NO REV FIN DMA ALL SL ELV A3 207 G