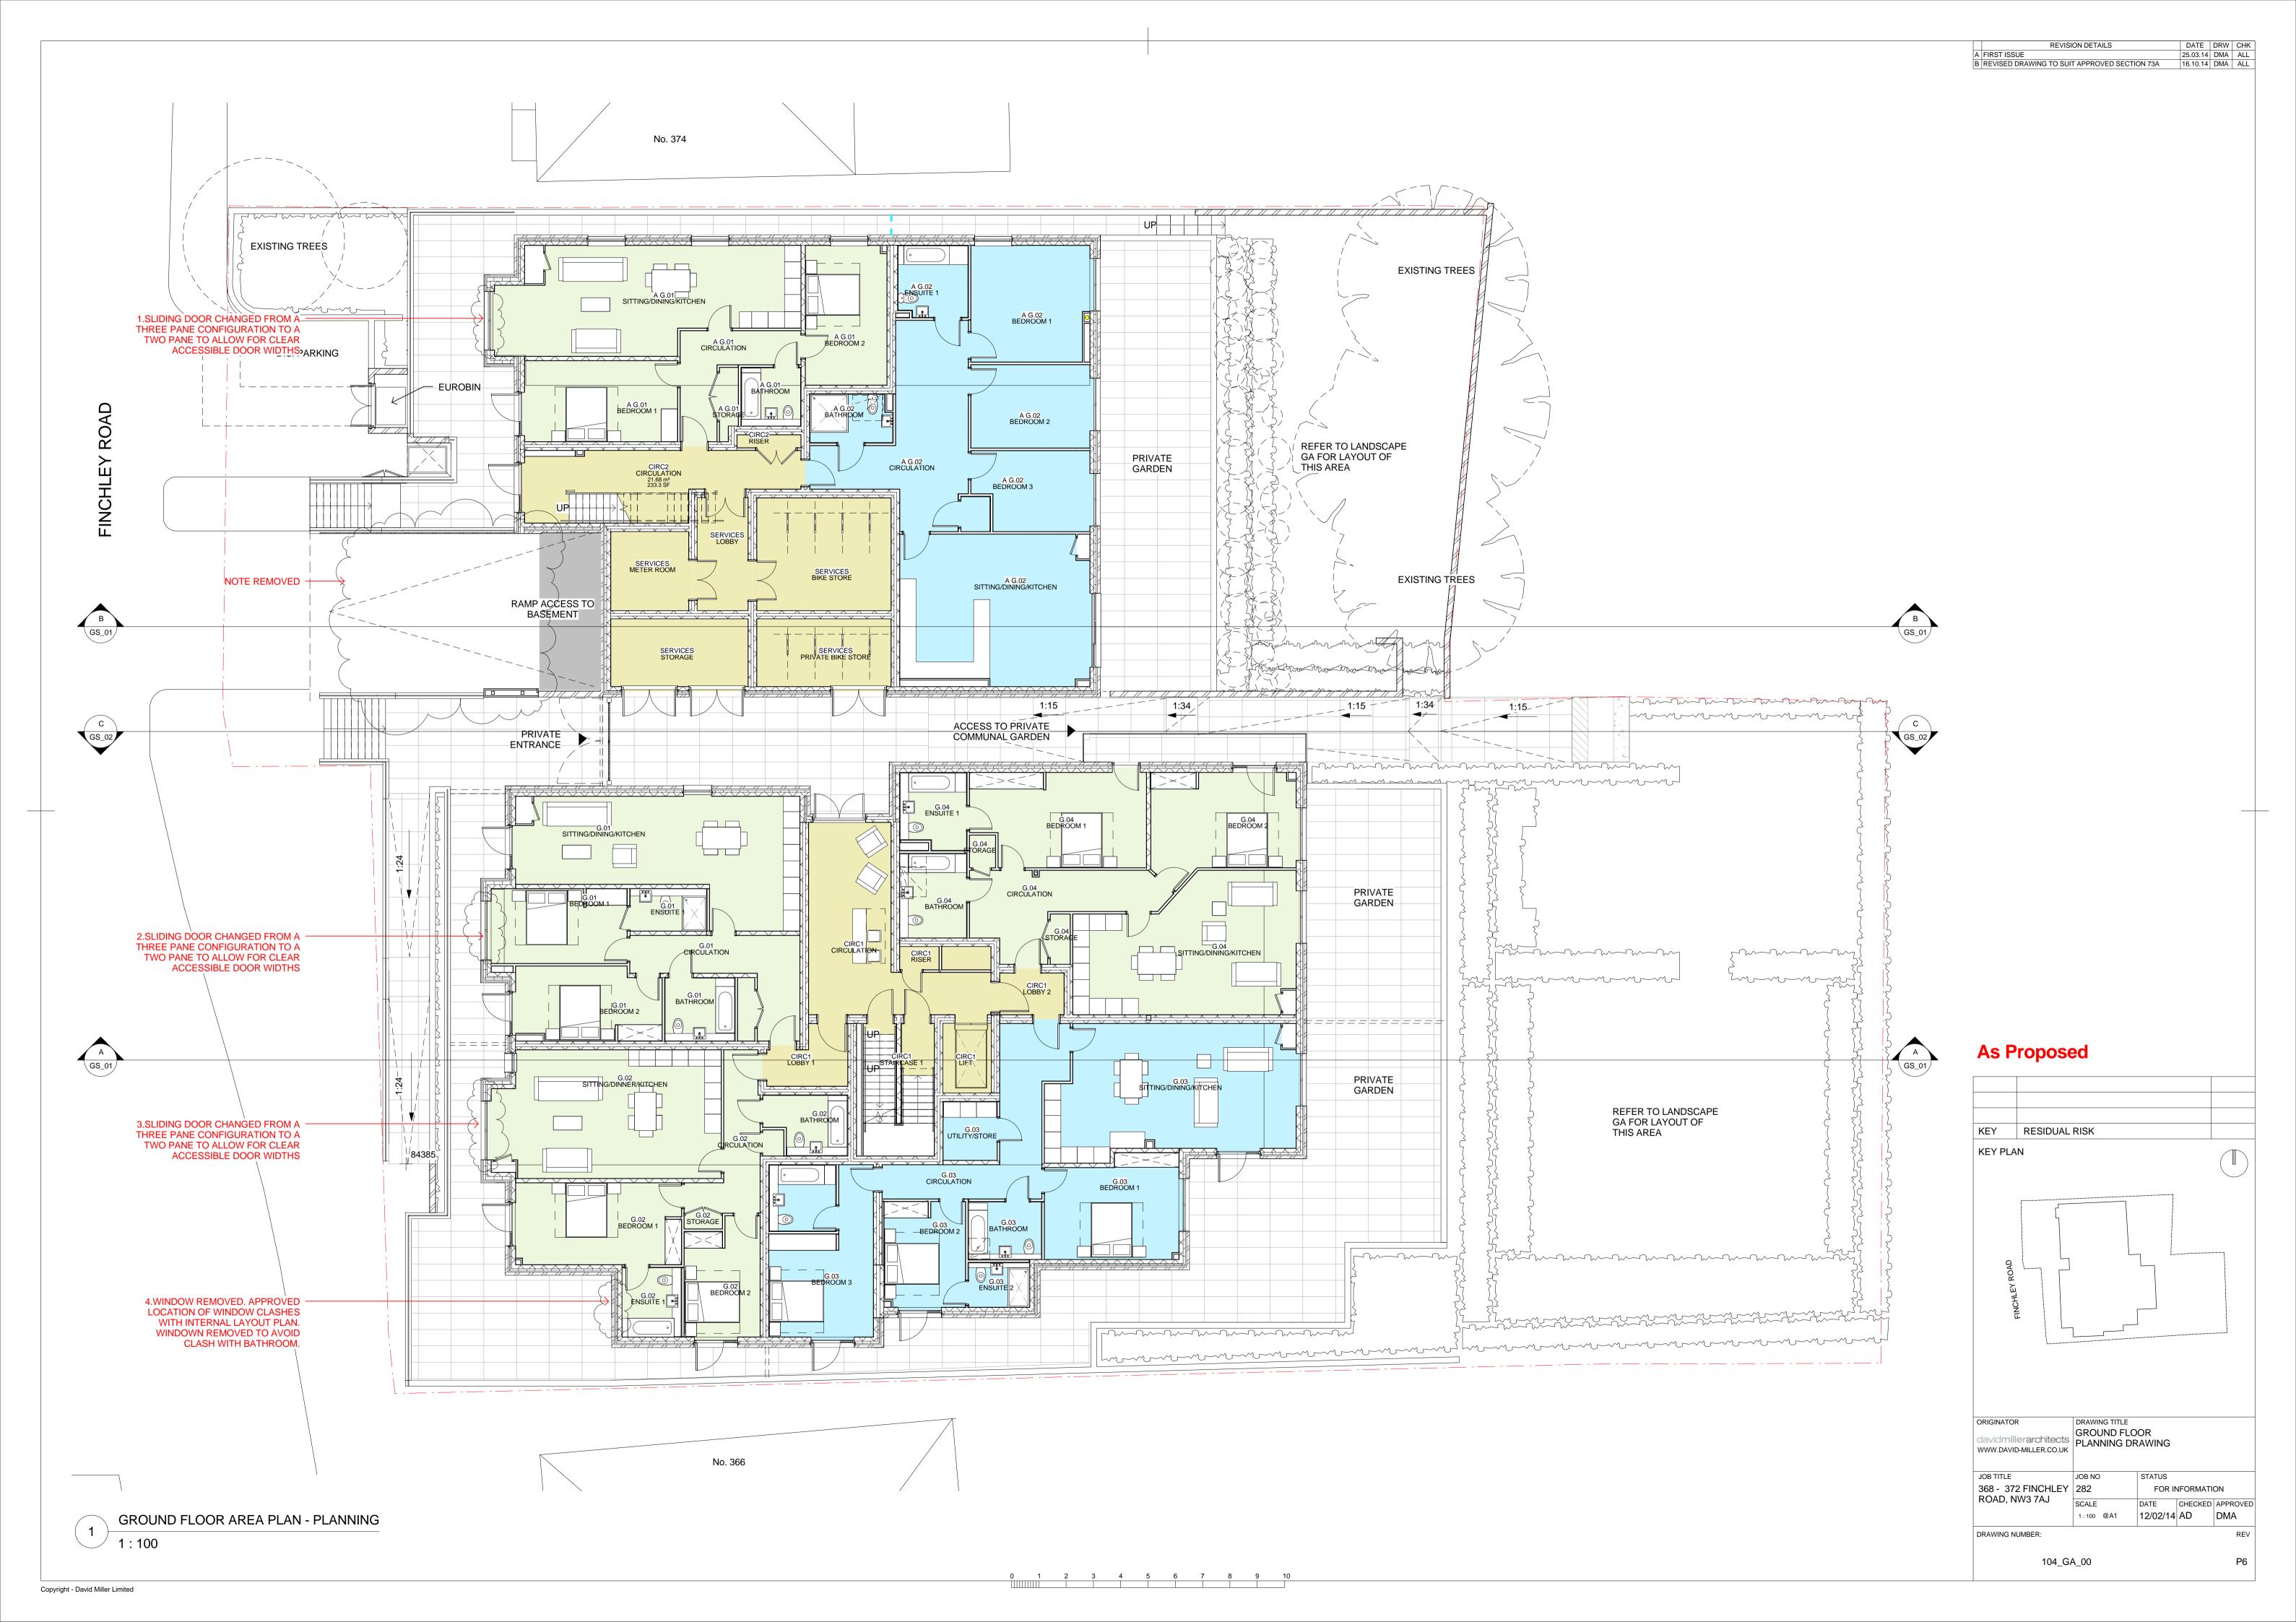

REVISION DETAILS

DATE DRW CHK 14.08.13 DMA ALL

REVISION DETAILS

Copyright - David Miller Limited

DATE DRW CHK 23.08.13 DMA ALL A ELEVATION FIRST ISSUE B GRID LINES AND LEVEL ADDED TO ELEVATION. ADJUSTMENTS TO WINDOW HEIGHTS MADE 17.09.13 DMA ALL C ELEVATION REVISED WITH CHANGES TO APARTMENT 27.09.13 DMA ALL ADDITIONAL PLANNING DOCUMENTATION E FLUES AND VENTS ADDED 10.01.14 DMA ALL 11.02.14 DMA ALL PLANNING ISSUE G FOR REVISED SECTION 73 APPLICATION 27.10.14 DMA ALL **KEY** BRICK APPROVED WIENERBERGER OLDE CHESHIRE RED MULTI TERRACOTTA RAIN SCREEN VERTICALLY ALIGNED CLADDING JAMES AND TAYLOR - ALPHATON PERLGRAU STANDARD NATURAL STONE CLADDING MOLEANOS STONE CLADDING ALL DOORS AND WINDOWS ARE 2.4m FROM FFL AS PER THE APPROVED PLANNING ELEVATIONS 104 \_GE\_01 P3. (MEASUREMENTS FROM APPROVED PLANNING ELEVATIONS SCALED MANUALLY FROM DRAWING) ADDITIONAL 75 mm FLOOR BUILDUP TO ACHIEVE LEVEL ACCESS TO TERRACES AND TO ACHIEVE CORRECT ACOUSTIC, FIRE AND INSULATION APPLIES TO FIRST FLOOR, SECOND FLOOR AND THIRD FLOOR. = TOTAL 225mm ADDITIONAL 215 mm TO ROOF PARAPET TO ALLOW FOR INSULATION AND GREEN ROOF TOTAL HEIGHT IN ADDITION TO APPROVED BUILDING HEIGHT = 440mm (225 + 215mm)**As Proposed** KEY RESIDUAL RISK KEY PLAN NORTH ELV SOUTH ELV DRAWING TITLE PROPOSED ELEVATION SHEET 1 davidmillerarchitects WWW.DAVID-MILLER.CO.UK 368 - 372 FINCHLEY 282 FOR INFORMATION ROAD, NW3 7AJ DATE CHECKED APPROVED 1:100 @A1 20/08/13 AD DMA PROJECT ORIGIN ZONE LEVEL TYPE ROLE SEQ NO REV FIN DMA ALL SL ELV A3 207 G