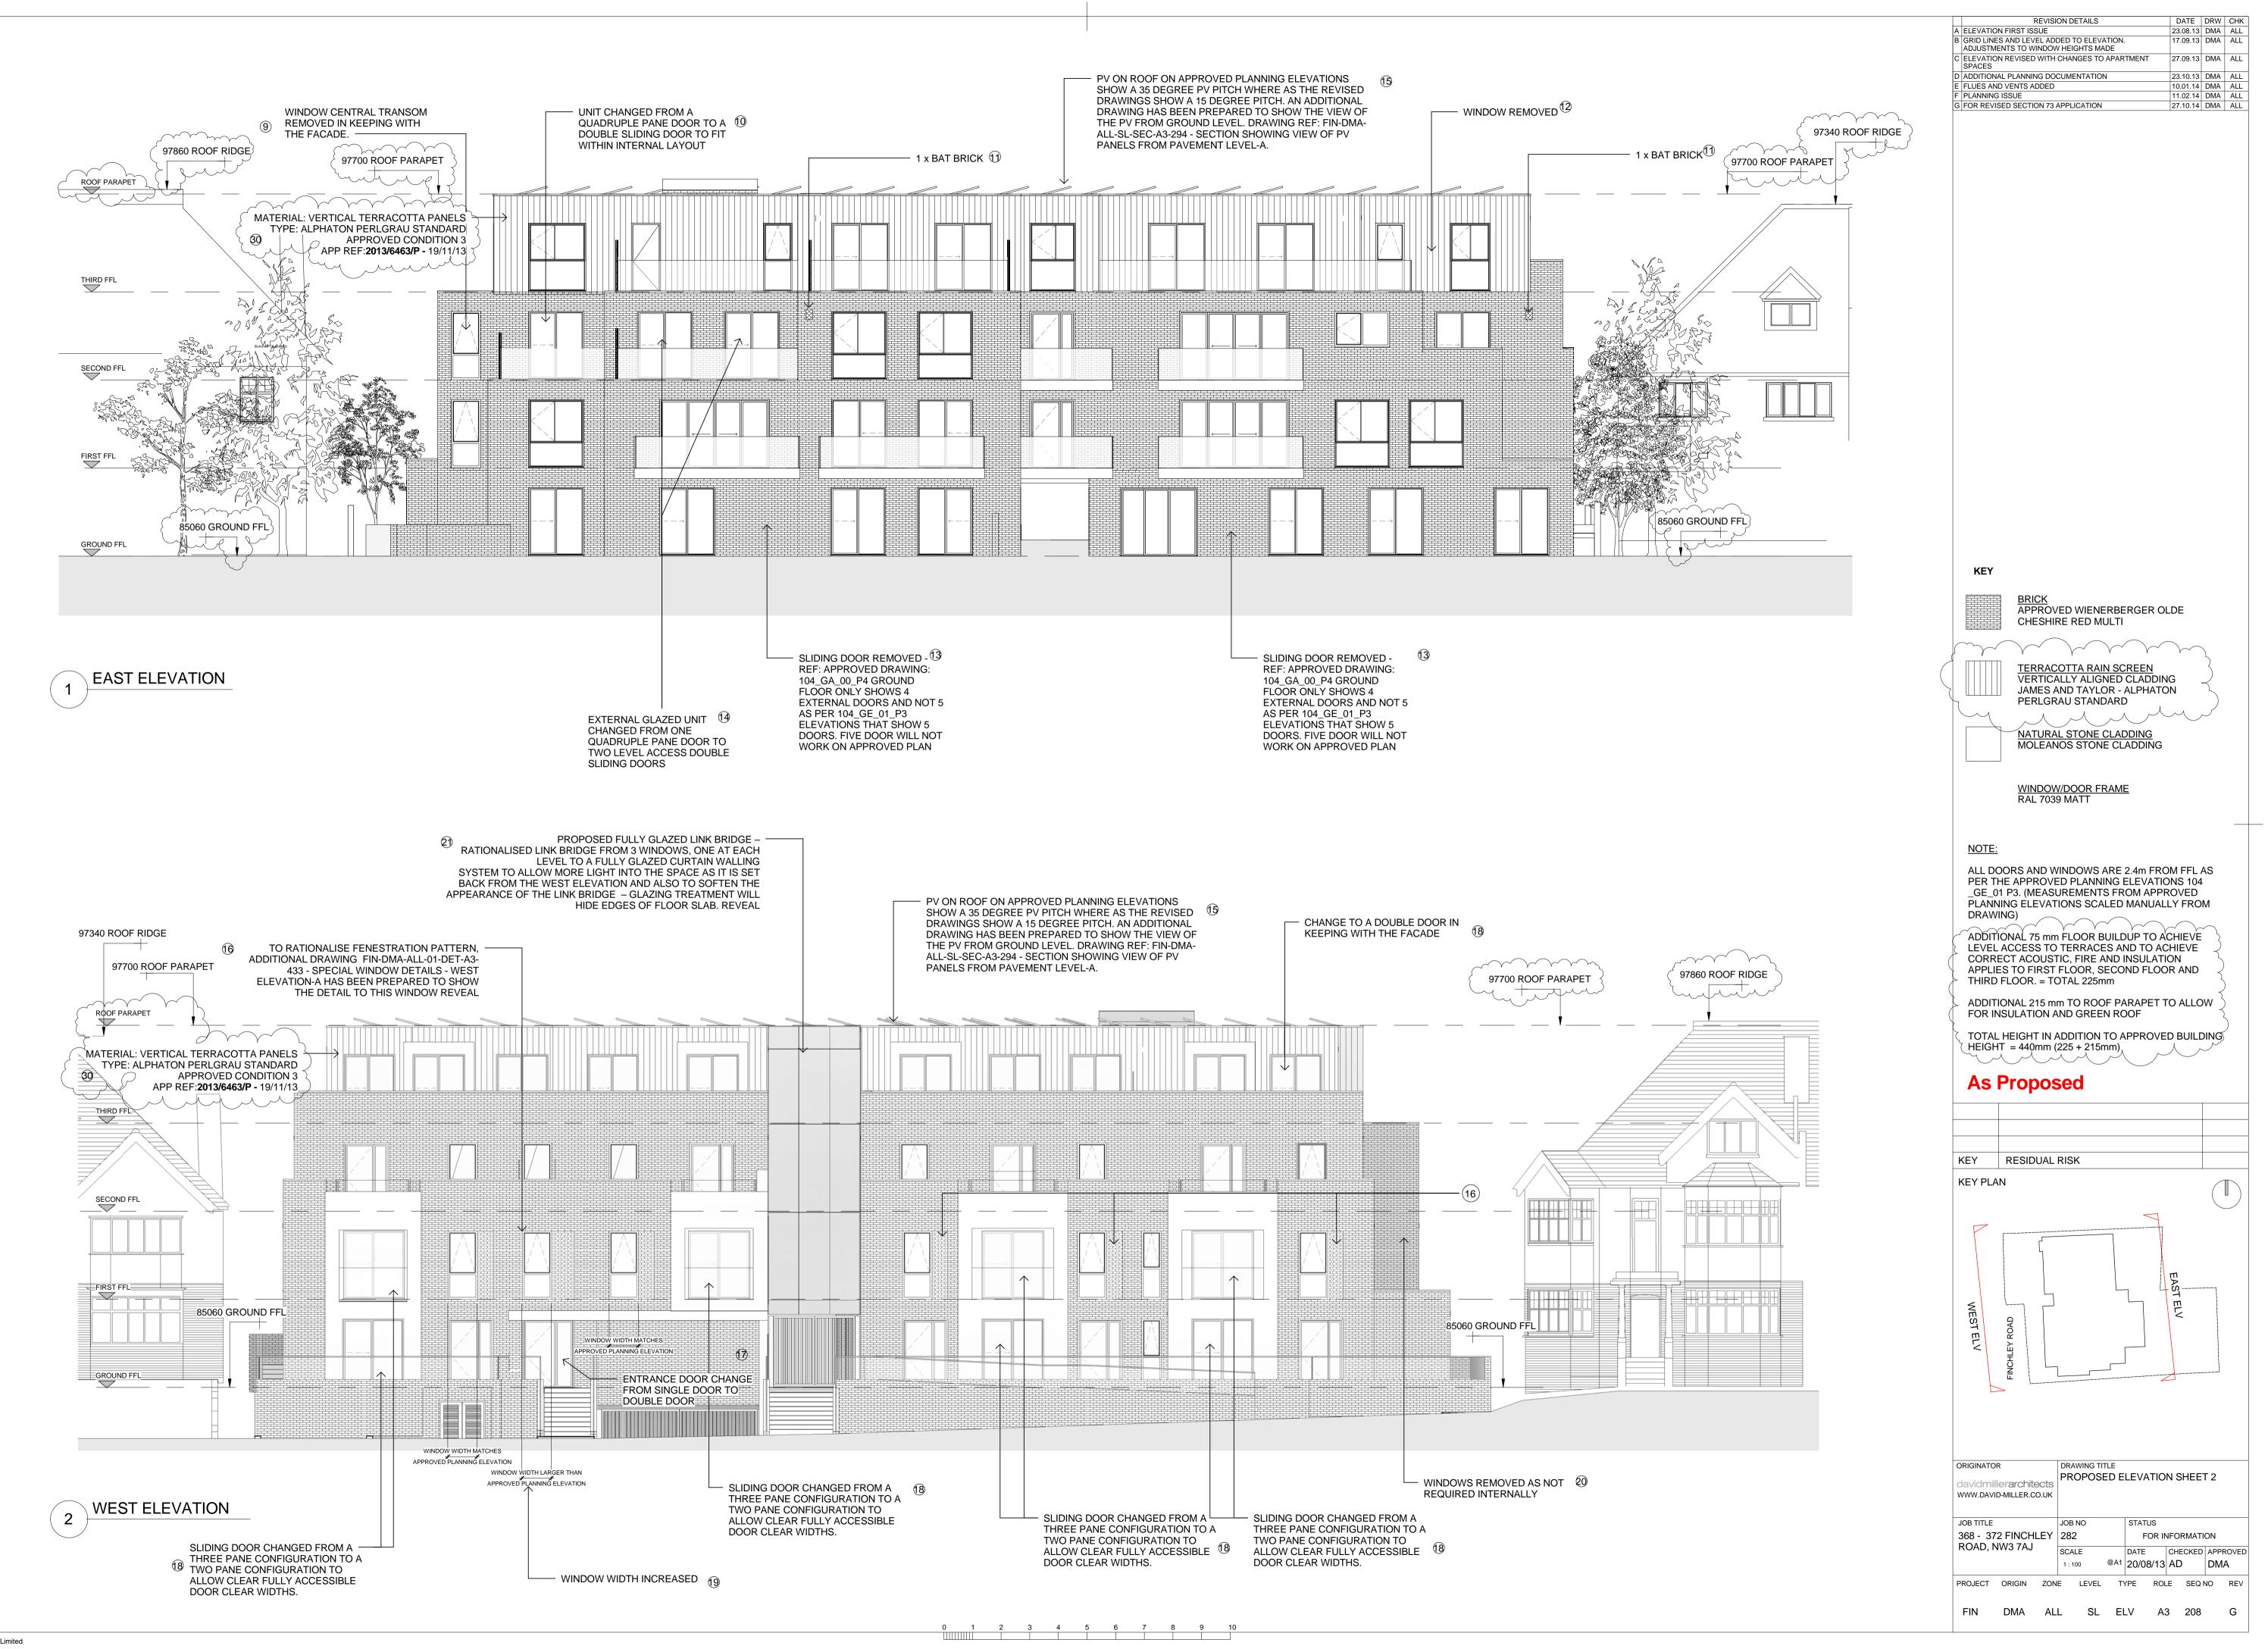

REVISION DETAILS

DATE DRW CHK 14.08.13 DMA ALL

REVISION DETAILS

Copyright - David Miller Limited

DATE DRW CHK 23.08.13 DMA ALL A ELEVATION FIRST ISSUE B GRID LINES AND LEVEL ADDED TO ELEVATION. ADJUSTMENTS TO WINDOW HEIGHTS MADE 17.09.13 DMA ALL C ELEVATION REVISED WITH CHANGES TO APARTMENT 27.09.13 DMA ALL ADDITIONAL PLANNING DOCUMENTATION E FLUES AND VENTS ADDED 10.01.14 DMA ALL 11.02.14 DMA ALL PLANNING ISSUE G FOR REVISED SECTION 73 APPLICATION 27.10.14 DMA ALL **KEY** BRICK APPROVED WIENERBERGER OLDE CHESHIRE RED MULTI TERRACOTTA RAIN SCREEN VERTICALLY ALIGNED CLADDING JAMES AND TAYLOR - ALPHATON PERLGRAU STANDARD NATURAL STONE CLADDING MOLEANOS STONE CLADDING ALL DOORS AND WINDOWS ARE 2.4m FROM FFL AS PER THE APPROVED PLANNING ELEVATIONS 104 \_GE\_01 P3. (MEASUREMENTS FROM APPROVED PLANNING ELEVATIONS SCALED MANUALLY FROM DRAWING) ADDITIONAL 75 mm FLOOR BUILDUP TO ACHIEVE LEVEL ACCESS TO TERRACES AND TO ACHIEVE CORRECT ACOUSTIC, FIRE AND INSULATION APPLIES TO FIRST FLOOR, SECOND FLOOR AND THIRD FLOOR. = TOTAL 225mm ADDITIONAL 215 mm TO ROOF PARAPET TO ALLOW FOR INSULATION AND GREEN ROOF TOTAL HEIGHT IN ADDITION TO APPROVED BUILDING HEIGHT = 440mm (225 + 215mm)**As Proposed** KEY RESIDUAL RISK KEY PLAN NORTH ELV SOUTH ELV DRAWING TITLE PROPOSED ELEVATION SHEET 1 davidmillerarchitects WWW.DAVID-MILLER.CO.UK 368 - 372 FINCHLEY 282 FOR INFORMATION ROAD, NW3 7AJ DATE CHECKED APPROVED 1:100 @A1 20/08/13 AD DMA PROJECT ORIGIN ZONE LEVEL TYPE ROLE SEQ NO REV FIN DMA ALL SL ELV A3 207 G