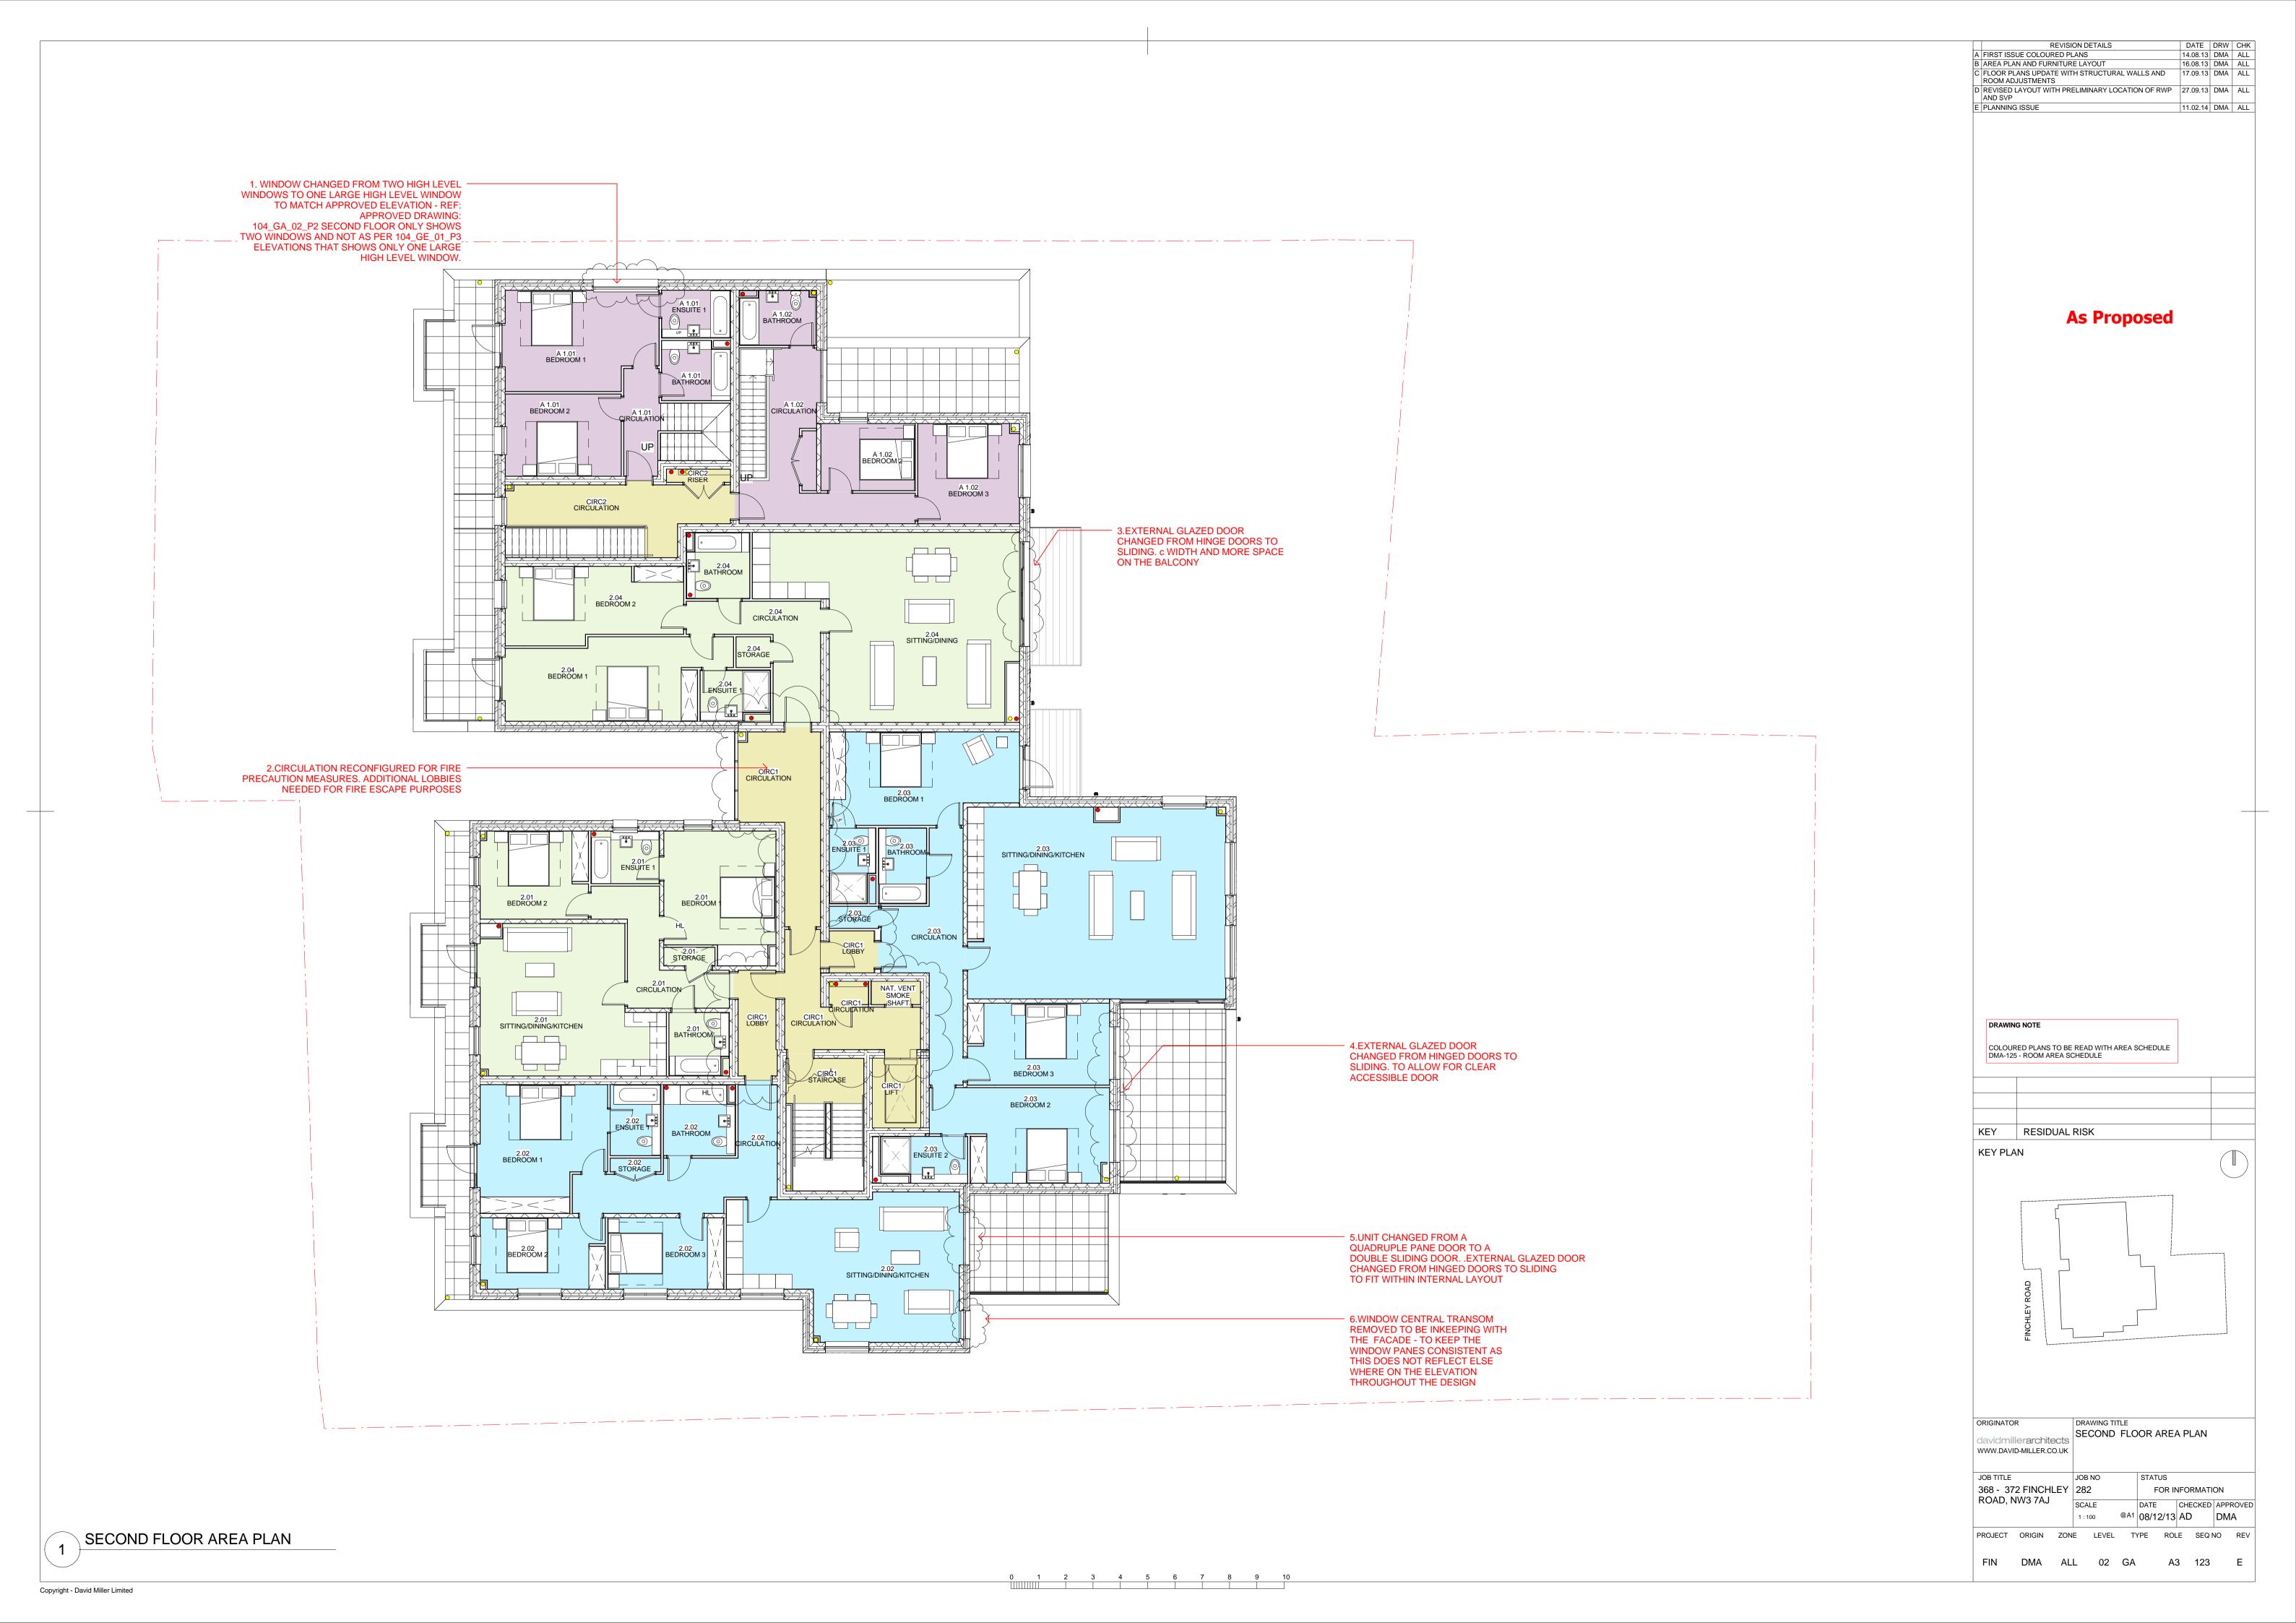

REVISION DETAILS

DATE DRW CHK 14.08.13 DMA ALL

REVISION DETAILS

Copyright - David Miller Limited

DATE DRW CHK 23.08.13 DMA ALL A ELEVATION FIRST ISSUE B GRID LINES AND LEVEL ADDED TO ELEVATION. ADJUSTMENTS TO WINDOW HEIGHTS MADE 17.09.13 DMA ALL C ELEVATION REVISED WITH CHANGES TO APARTMENT 27.09.13 DMA ALL ADDITIONAL PLANNING DOCUMENTATION E FLUES AND VENTS ADDED 10.01.14 DMA ALL 11.02.14 DMA ALL PLANNING ISSUE G FOR REVISED SECTION 73 APPLICATION 27.10.14 DMA ALL **KEY** BRICK APPROVED WIENERBERGER OLDE CHESHIRE RED MULTI TERRACOTTA RAIN SCREEN VERTICALLY ALIGNED CLADDING JAMES AND TAYLOR - ALPHATON PERLGRAU STANDARD NATURAL STONE CLADDING MOLEANOS STONE CLADDING ALL DOORS AND WINDOWS ARE 2.4m FROM FFL AS PER THE APPROVED PLANNING ELEVATIONS 104 \_GE\_01 P3. (MEASUREMENTS FROM APPROVED PLANNING ELEVATIONS SCALED MANUALLY FROM DRAWING) ADDITIONAL 75 mm FLOOR BUILDUP TO ACHIEVE LEVEL ACCESS TO TERRACES AND TO ACHIEVE CORRECT ACOUSTIC, FIRE AND INSULATION APPLIES TO FIRST FLOOR, SECOND FLOOR AND THIRD FLOOR. = TOTAL 225mm ADDITIONAL 215 mm TO ROOF PARAPET TO ALLOW FOR INSULATION AND GREEN ROOF TOTAL HEIGHT IN ADDITION TO APPROVED BUILDING HEIGHT = 440mm (225 + 215mm)**As Proposed** KEY RESIDUAL RISK KEY PLAN NORTH ELV SOUTH ELV DRAWING TITLE PROPOSED ELEVATION SHEET 1 davidmillerarchitects WWW.DAVID-MILLER.CO.UK 368 - 372 FINCHLEY 282 FOR INFORMATION ROAD, NW3 7AJ DATE CHECKED APPROVED 1:100 @A1 20/08/13 AD DMA PROJECT ORIGIN ZONE LEVEL TYPE ROLE SEQ NO REV FIN DMA ALL SL ELV A3 207 G