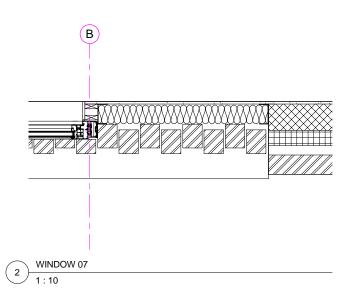

P5

DRAWING NUMBER:

104\_GS\_02

PROJECT ORIGIN ZONE LEVEL TYPE ROLE SEQ NO REV

WINDOW DET NORTH ELEVATION

/ 1:50

**As Proposed**