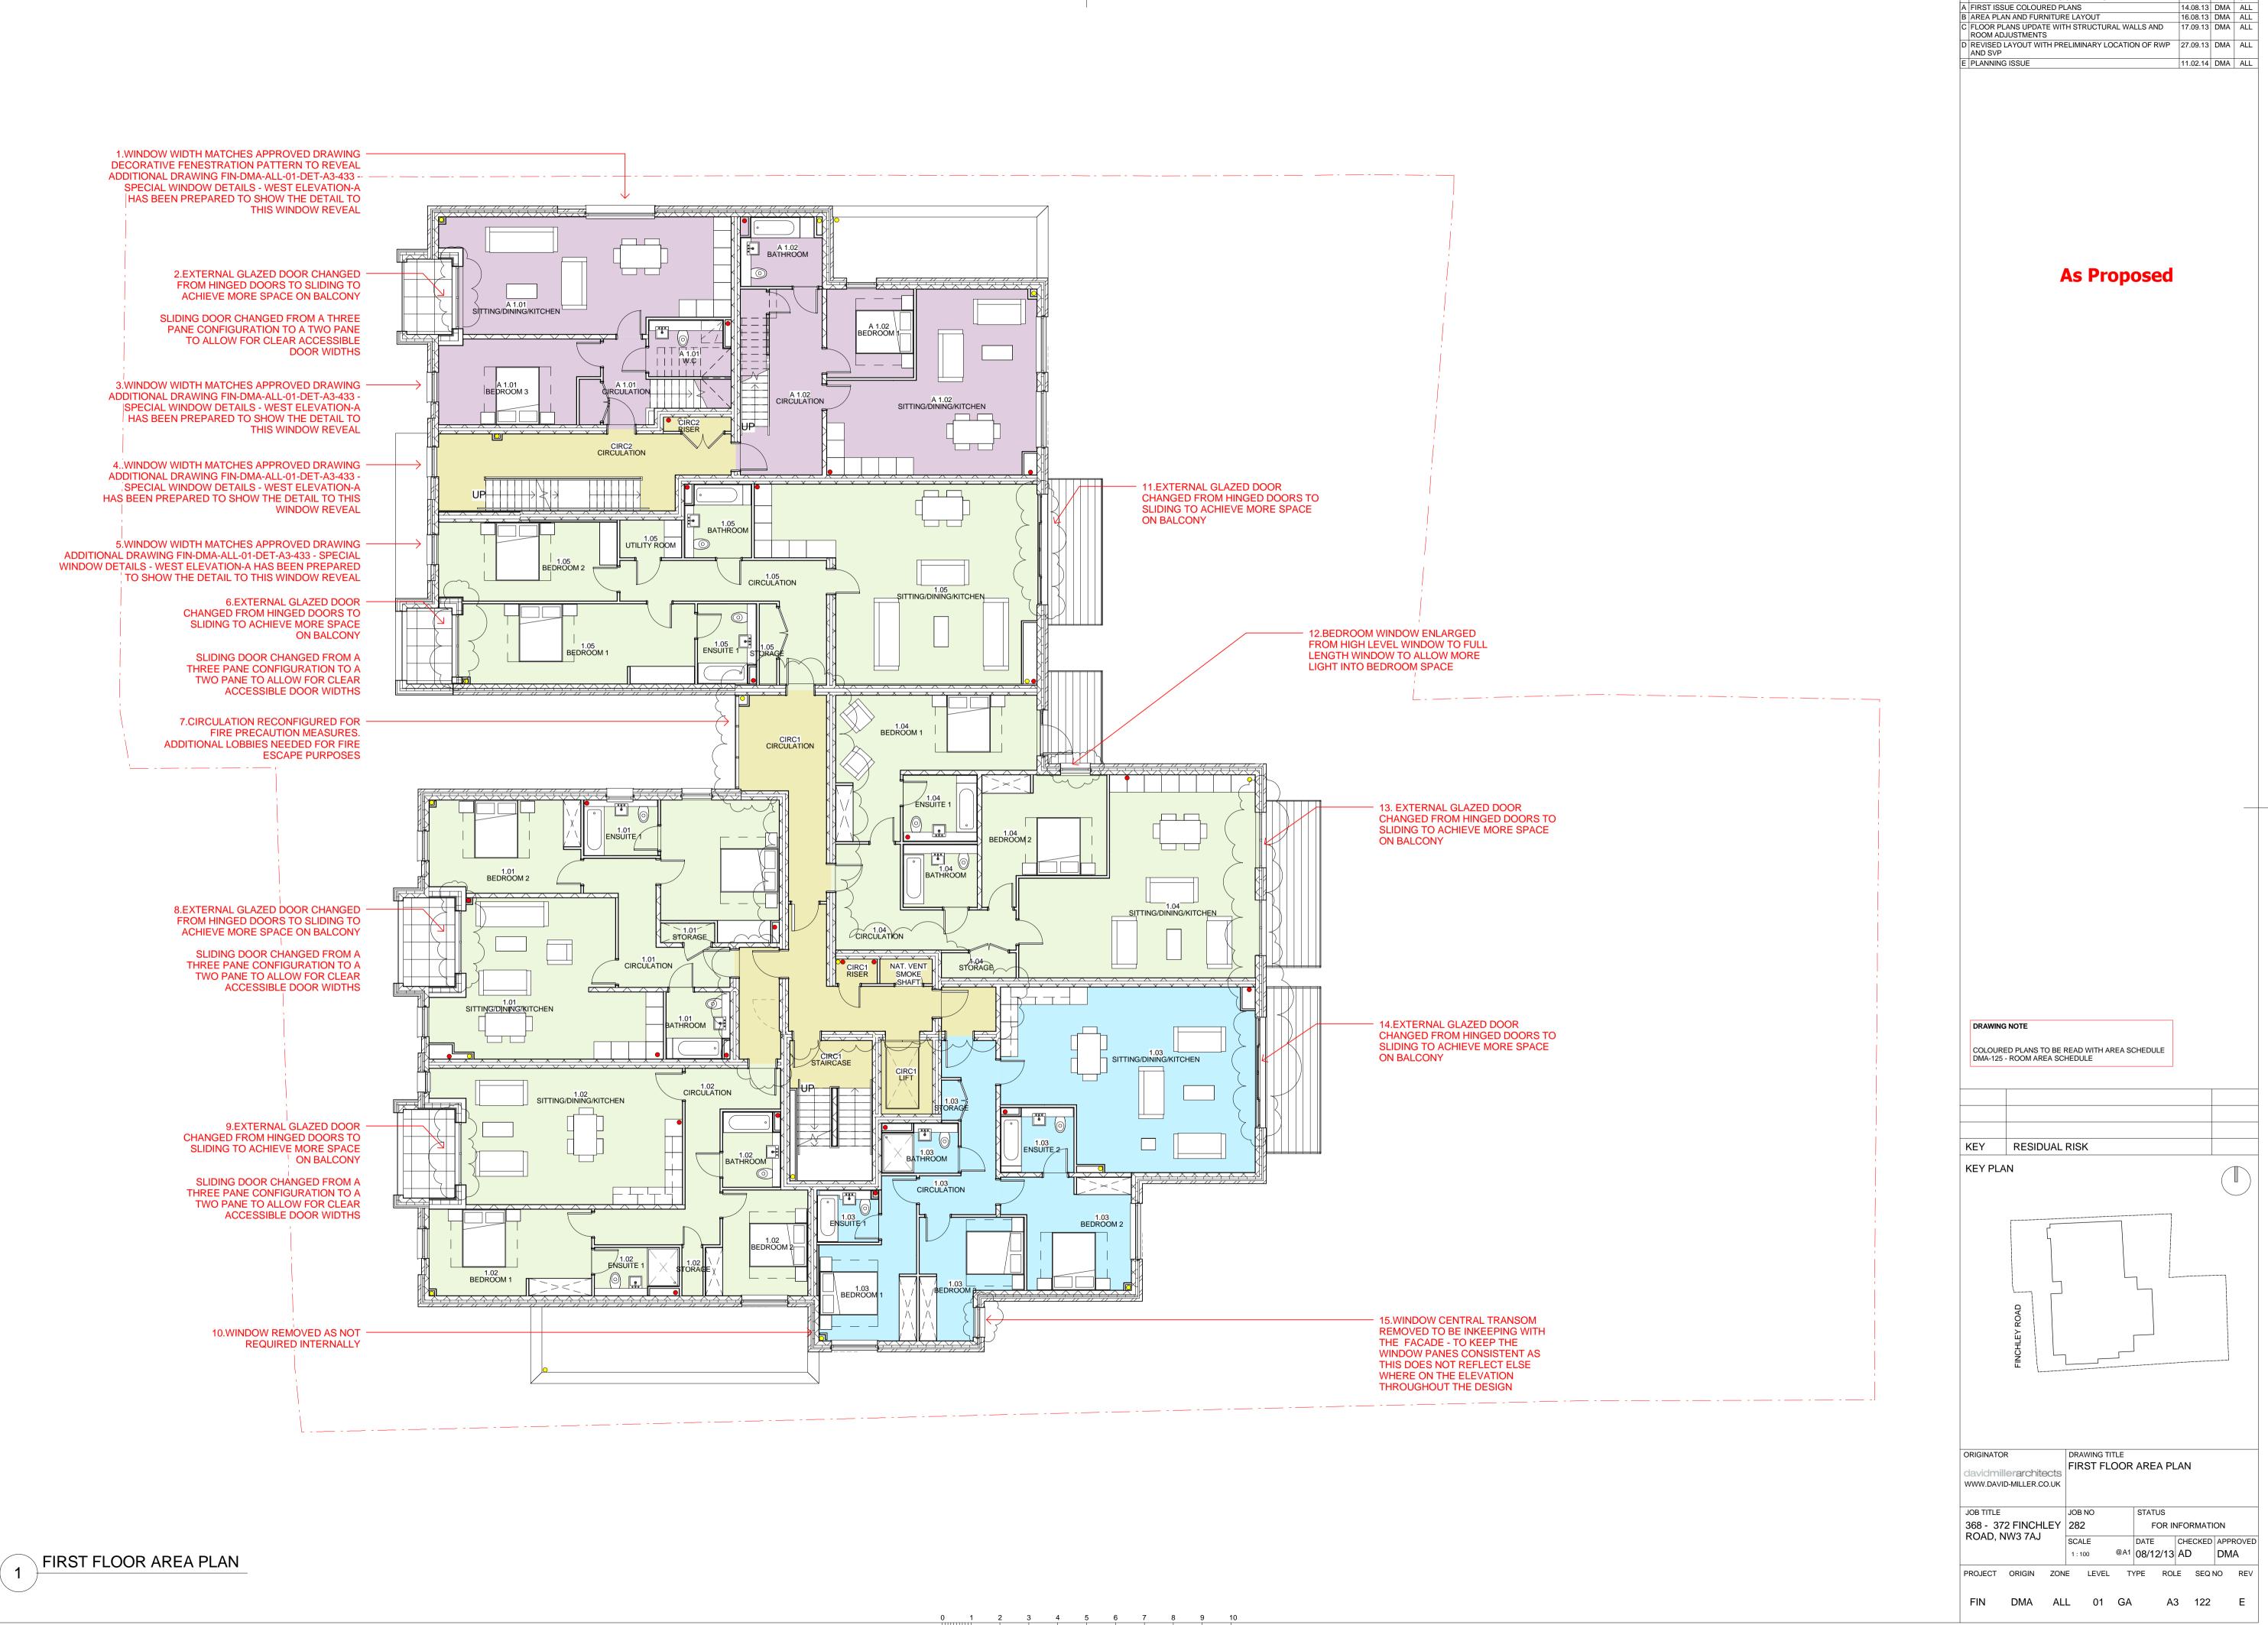

REVISION DETAILS

DATE DRW CHK 14.08.13 DMA ALL

REVISION DETAILS

Copyright - David Miller Limited

DATE DRW CHK 23.08.13 DMA ALL A ELEVATION FIRST ISSUE B GRID LINES AND LEVEL ADDED TO ELEVATION. ADJUSTMENTS TO WINDOW HEIGHTS MADE 17.09.13 DMA ALL C ELEVATION REVISED WITH CHANGES TO APARTMENT 27.09.13 DMA ALL ADDITIONAL PLANNING DOCUMENTATION E FLUES AND VENTS ADDED 10.01.14 DMA ALL 11.02.14 DMA ALL PLANNING ISSUE G FOR REVISED SECTION 73 APPLICATION 27.10.14 DMA ALL **KEY** BRICK APPROVED WIENERBERGER OLDE CHESHIRE RED MULTI TERRACOTTA RAIN SCREEN VERTICALLY ALIGNED CLADDING JAMES AND TAYLOR - ALPHATON PERLGRAU STANDARD NATURAL STONE CLADDING MOLEANOS STONE CLADDING ALL DOORS AND WINDOWS ARE 2.4m FROM FFL AS PER THE APPROVED PLANNING ELEVATIONS 104 \_GE\_01 P3. (MEASUREMENTS FROM APPROVED PLANNING ELEVATIONS SCALED MANUALLY FROM DRAWING) ADDITIONAL 75 mm FLOOR BUILDUP TO ACHIEVE LEVEL ACCESS TO TERRACES AND TO ACHIEVE CORRECT ACOUSTIC, FIRE AND INSULATION APPLIES TO FIRST FLOOR, SECOND FLOOR AND THIRD FLOOR. = TOTAL 225mm ADDITIONAL 215 mm TO ROOF PARAPET TO ALLOW FOR INSULATION AND GREEN ROOF TOTAL HEIGHT IN ADDITION TO APPROVED BUILDING HEIGHT = 440mm (225 + 215mm)**As Proposed** KEY RESIDUAL RISK KEY PLAN NORTH ELV SOUTH ELV DRAWING TITLE PROPOSED ELEVATION SHEET 1 davidmillerarchitects WWW.DAVID-MILLER.CO.UK 368 - 372 FINCHLEY 282 FOR INFORMATION ROAD, NW3 7AJ DATE CHECKED APPROVED 1:100 @A1 20/08/13 AD DMA PROJECT ORIGIN ZONE LEVEL TYPE ROLE SEQ NO REV FIN DMA ALL SL ELV A3 207 G