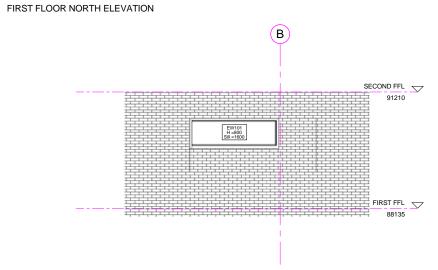

REVISION DETAILS

DATE DRW CHK 14.08.13 DMA ALL

REVISION DETAILS

Copyright - David Miller Limited

DATE DRW CHK 23.08.13 DMA ALL A ELEVATION FIRST ISSUE B GRID LINES AND LEVEL ADDED TO ELEVATION. ADJUSTMENTS TO WINDOW HEIGHTS MADE 17.09.13 DMA ALL C ELEVATION REVISED WITH CHANGES TO APARTMENT 27.09.13 DMA ALL ADDITIONAL PLANNING DOCUMENTATION E FLUES AND VENTS ADDED 10.01.14 DMA ALL 11.02.14 DMA ALL PLANNING ISSUE G FOR REVISED SECTION 73 APPLICATION 27.10.14 DMA ALL **KEY** BRICK APPROVED WIENERBERGER OLDE CHESHIRE RED MULTI TERRACOTTA RAIN SCREEN VERTICALLY ALIGNED CLADDING JAMES AND TAYLOR - ALPHATON PERLGRAU STANDARD NATURAL STONE CLADDING MOLEANOS STONE CLADDING ALL DOORS AND WINDOWS ARE 2.4m FROM FFL AS PER THE APPROVED PLANNING ELEVATIONS 104 \_GE\_01 P3. (MEASUREMENTS FROM APPROVED PLANNING ELEVATIONS SCALED MANUALLY FROM DRAWING) ADDITIONAL 75 mm FLOOR BUILDUP TO ACHIEVE LEVEL ACCESS TO TERRACES AND TO ACHIEVE CORRECT ACOUSTIC, FIRE AND INSULATION APPLIES TO FIRST FLOOR, SECOND FLOOR AND THIRD FLOOR. = TOTAL 225mm ADDITIONAL 215 mm TO ROOF PARAPET TO ALLOW FOR INSULATION AND GREEN ROOF TOTAL HEIGHT IN ADDITION TO APPROVED BUILDING HEIGHT = 440mm (225 + 215mm)**As Proposed** KEY RESIDUAL RISK KEY PLAN NORTH ELV SOUTH ELV DRAWING TITLE PROPOSED ELEVATION SHEET 1 davidmillerarchitects WWW.DAVID-MILLER.CO.UK 368 - 372 FINCHLEY 282 FOR INFORMATION ROAD, NW3 7AJ DATE CHECKED APPROVED 1:100 @A1 20/08/13 AD DMA PROJECT ORIGIN ZONE LEVEL TYPE ROLE SEQ NO REV FIN DMA ALL SL ELV A3 207 G