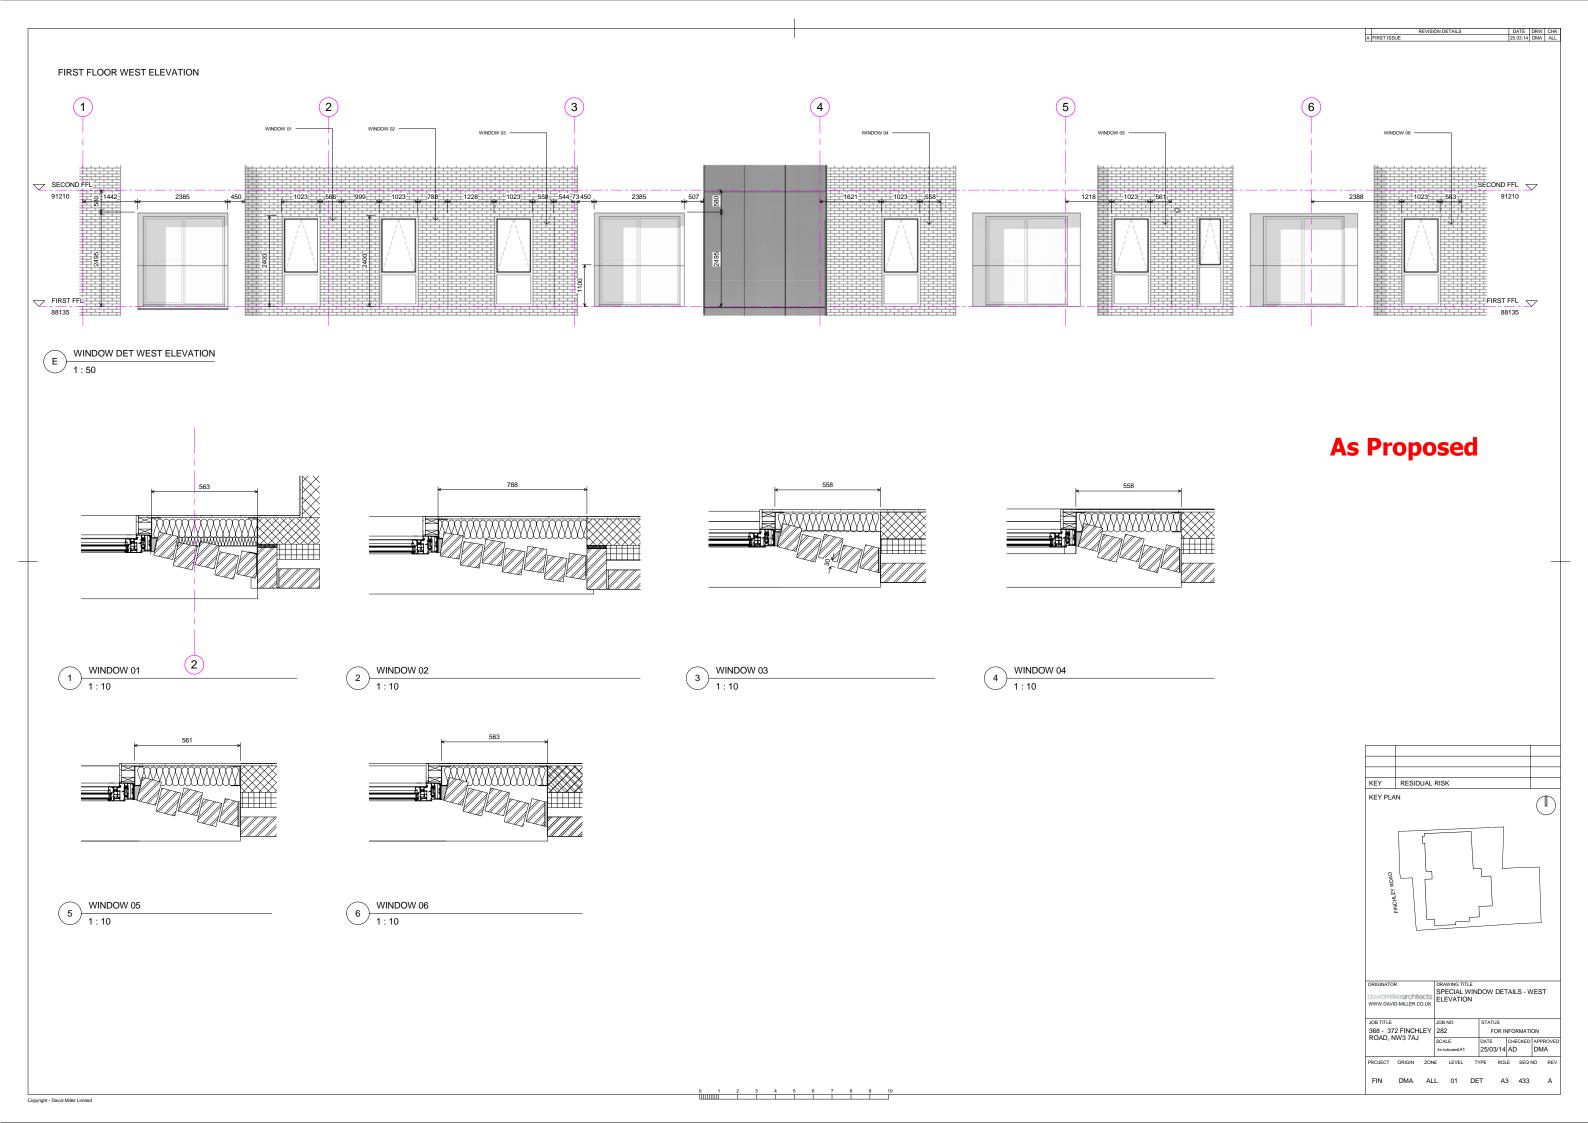

REVISION DETAILS

DATE DRW CHK 14.08.13 DMA ALL

REVISION DETAILS

Copyright - David Miller Limited

DATE DRW CHK 23.08.13 DMA ALL A ELEVATION FIRST ISSUE B GRID LINES AND LEVEL ADDED TO ELEVATION. ADJUSTMENTS TO WINDOW HEIGHTS MADE 17.09.13 DMA ALL C ELEVATION REVISED WITH CHANGES TO APARTMENT 27.09.13 DMA ALL ADDITIONAL PLANNING DOCUMENTATION E FLUES AND VENTS ADDED 10.01.14 DMA ALL 11.02.14 DMA ALL PLANNING ISSUE G FOR REVISED SECTION 73 APPLICATION 27.10.14 DMA ALL **KEY** BRICK APPROVED WIENERBERGER OLDE CHESHIRE RED MULTI TERRACOTTA RAIN SCREEN VERTICALLY ALIGNED CLADDING JAMES AND TAYLOR - ALPHATON PERLGRAU STANDARD NATURAL STONE CLADDING MOLEANOS STONE CLADDING ALL DOORS AND WINDOWS ARE 2.4m FROM FFL AS PER THE APPROVED PLANNING ELEVATIONS 104 \_GE\_01 P3. (MEASUREMENTS FROM APPROVED PLANNING ELEVATIONS SCALED MANUALLY FROM DRAWING) ADDITIONAL 75 mm FLOOR BUILDUP TO ACHIEVE LEVEL ACCESS TO TERRACES AND TO ACHIEVE CORRECT ACOUSTIC, FIRE AND INSULATION APPLIES TO FIRST FLOOR, SECOND FLOOR AND THIRD FLOOR. = TOTAL 225mm ADDITIONAL 215 mm TO ROOF PARAPET TO ALLOW FOR INSULATION AND GREEN ROOF TOTAL HEIGHT IN ADDITION TO APPROVED BUILDING HEIGHT = 440mm (225 + 215mm)**As Proposed** KEY RESIDUAL RISK KEY PLAN NORTH ELV SOUTH ELV DRAWING TITLE PROPOSED ELEVATION SHEET 1 davidmillerarchitects WWW.DAVID-MILLER.CO.UK 368 - 372 FINCHLEY 282 FOR INFORMATION ROAD, NW3 7AJ DATE CHECKED APPROVED 1:100 @A1 20/08/13 AD DMA PROJECT ORIGIN ZONE LEVEL TYPE ROLE SEQ NO REV FIN DMA ALL SL ELV A3 207 G