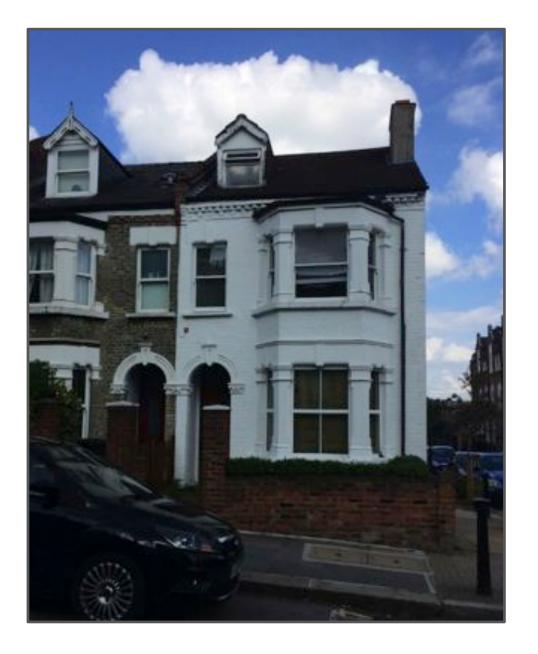

FRONT ELEVATION

**REAR ELEVATION** 

| THIS DRAWING                             | Job No 7013                |                                   | rchitecture & Design t: 02037 |                   | 242243<br>id.eu.com | PAD |     |
|------------------------------------------|----------------------------|-----------------------------------|-------------------------------|-------------------|---------------------|-----|-----|
| VSIONS ONLY TO BE USED                   | FOR PLANNING PURPOSES ONLY | 4 Abbot's Place<br>London NW6 4NP |                               | w: www.pad.eu.com |                     |     |     |
| S ARE IN MILLIMETRES                     |                            |                                   |                               |                   |                     |     |     |
| S TO BE VERIFIED ON SITE                 | 10 RAVENSHAW               | title                             | PHOTO SHEE                    | r                 |                     |     |     |
| ENCIES TO BE REPORTED<br>ECT IMMEDIATELY | STREET, LONDON,<br>NW6 1NN | drawn by                          | scale NTS                     |                   | number<br>RS-PD     | -PH | rev |