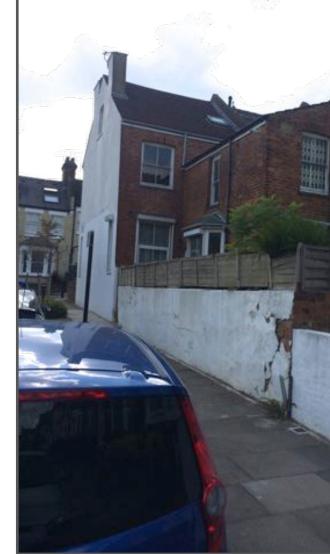

FRONT ELEVATION

**REAR ELEVATION** 

| THIS DRAWING                             | Job No 7013                |                                   | rchitecture & Design t: 02037 |                   | 242243<br>id.eu.com | PAD |     |
|------------------------------------------|----------------------------|-----------------------------------|-------------------------------|-------------------|---------------------|-----|-----|
| VSIONS ONLY TO BE USED                   | FOR PLANNING PURPOSES ONLY | 4 Abbot's Place<br>London NW6 4NP |                               | w: www.pad.eu.com |                     |     |     |
| S ARE IN MILLIMETRES                     |                            |                                   |                               |                   |                     |     |     |
| S TO BE VERIFIED ON SITE                 | 10 RAVENSHAW               | title                             | PHOTO SHEE                    | r                 |                     |     |     |
| ENCIES TO BE REPORTED<br>ECT IMMEDIATELY | STREET, LONDON,<br>NW6 1NN | drawn by                          | scale NTS                     |                   | number<br>RS-PD     | -PH | rev |