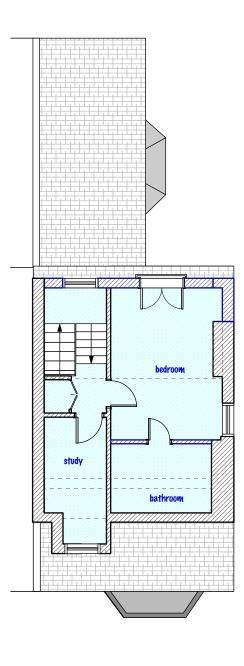

DORNFELL STREET

FIRST FLOOR

SECOND FLOOR

DO NOT SCALE TH WRITTEN DIMENSIO ALL DIMENSIONS AI ALL DIMENSIONS TO ANY INCONSISTEN TO THE ARCHITECT

### ROOF

| THIS DRAWING                               | Job No 7013                | Pelican Architecture & Design<br>4 Abbot's Place |                            | Design t: 020376242243<br>e: ines@pad.eu.com |                        | PAD  |     |
|--------------------------------------------|----------------------------|--------------------------------------------------|----------------------------|----------------------------------------------|------------------------|------|-----|
| NSIONS ONLY TO BE USED                     | FOR PLANNING PURPOSES ONLY |                                                  | bot's Place<br>Ion NW6 4NP |                                              | ad.eu.com              |      |     |
| NS ARE IN MILLIMETRES                      |                            |                                                  |                            |                                              |                        |      |     |
| IS TO BE VERIFIED ON SITE                  | 10 RAVENSHAW               | title                                            | Existing I                 | Plans                                        |                        |      |     |
| TENCIES TO BE REPORTED<br>TECT IMMEDIATELY | STREET, LONDON,<br>NW6 1NN | drawn by<br><b>IR</b>                            | scale 1 - 100 @            | A3                                           | number<br><b>RS-PD</b> | - 03 | rev |