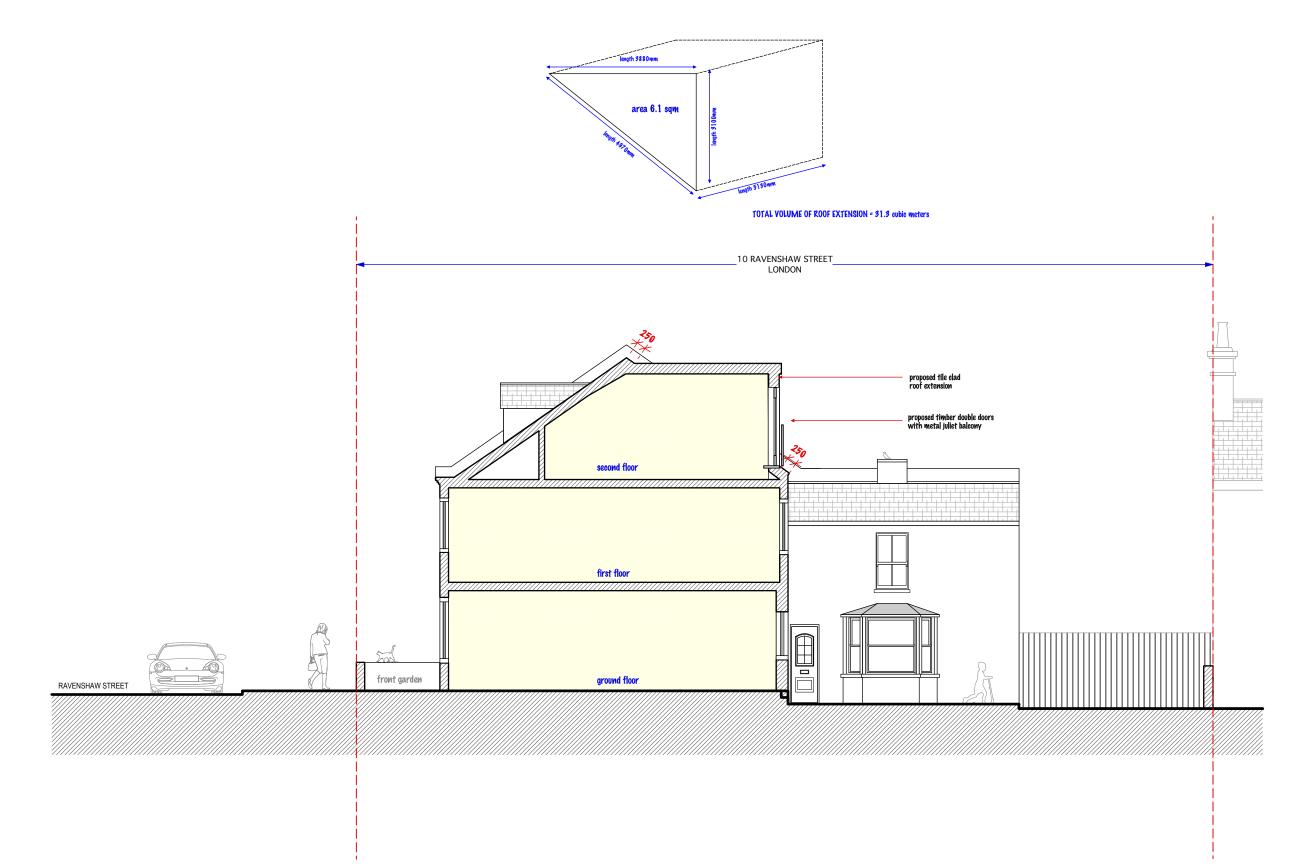

| THIS DRAWING              | Job No 7013                |                 | Architecture & Design t: 020376242243<br>Abbot's Place e: ines@pad.eu.com |           |                 | P    |     |
|---------------------------|----------------------------|-----------------|---------------------------------------------------------------------------|-----------|-----------------|------|-----|
| NSIONS ONLY TO BE USED    | FOR PLANNING PURPOSES ONLY |                 |                                                                           |           | ad.eu.com       | -    |     |
| IS ARE IN MILLIMETRES     |                            | London Hiro Int |                                                                           |           |                 |      |     |
| IS TO BE VERIFIED ON SITE | 10 RAVENSHAW               | title           | Existing S                                                                | Section I | AA              |      |     |
| FENCIES TO BE REPORTED    | STREET, LONDON,<br>NW6 1NN | drawn by<br>IR  | scale 1 - 100 @                                                           |           | number<br>RS-PD | - 06 | rev |

### ROOF

| E THIS DRAWING                             | Job No 7013                     | Pelican Architecture & Design<br>4 Abbot's Place |                 |               |                 | PAD |     |
|--------------------------------------------|---------------------------------|--------------------------------------------------|-----------------|---------------|-----------------|-----|-----|
| NSIONS ONLY TO BE USED                     | FOR PLANNING PURPOSES ONLY      |                                                  | ion NW6 4NP     |               | ad.eu.com       |     |     |
| NS TO BE VERIFIED ON SITE                  | 10 RAVENSHAW<br>STREET, LONDON, | title <b>Prop</b>                                |                 | roposed Plans |                 |     |     |
| TENCIES TO BE REPORTED<br>TECT IMMEDIATELY | NW6 1NN                         | drawn by<br>IR                                   | scale 1 - 100 ( | @ A3          | number<br>RS-PD | -08 | rev |