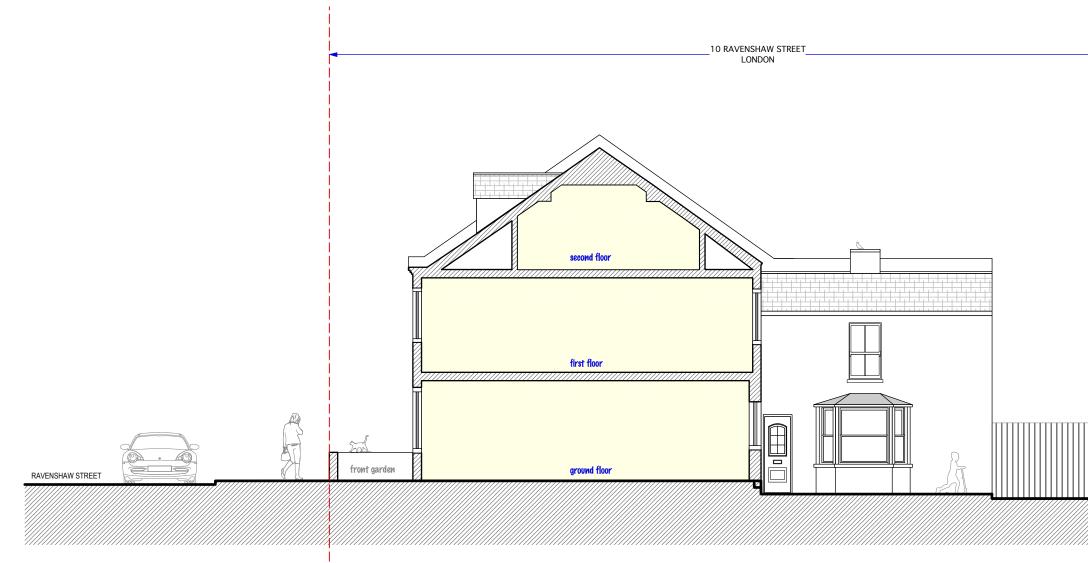

| scale b | bar  |    |    |
|---------|------|----|----|
| 0 0.5   | m 1m | 2m | 3m |

| THIS DRAWING                               | Job No 7013                |          | Pelican Architecture & Design t: 02037<br>4 Abbot's Place e: ines@r |           |                 | PAD  |     |
|--------------------------------------------|----------------------------|----------|---------------------------------------------------------------------|-----------|-----------------|------|-----|
| NSIONS ONLY TO BE USED                     | FOR PLANNING PURPOSES ONLY |          | oot's Place<br>on NW6 4NP                                           | SPIdUE    |                 |      |     |
| IS ARE IN MILLIMETRES                      |                            |          |                                                                     |           |                 |      |     |
| IS TO BE VERIFIED ON SITE                  | 10 RAVENSHAW               | title    | Existing                                                            | Side Elev | ration          |      |     |
| TENCIES TO BE REPORTED<br>TECT IMMEDIATELY | STREET, LONDON,<br>NW6 1NN | drawn by | scale 1 - 100 @                                                     | A3        | number<br>RS-PD | - 07 | rev |