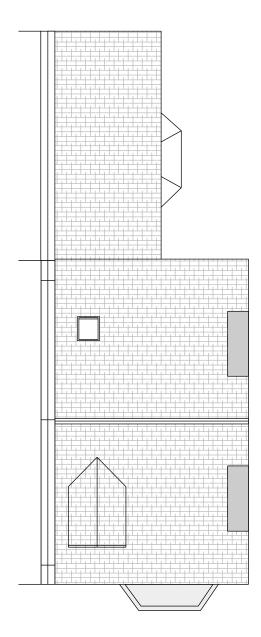

# FRONT ELEVATION

**REAR ELEVATION** 

DO NOT SCALE TH WRITTEN DIMENSIO ALL DIMENSIONS A ALL DIMENSIONS T ANY INCONSISTEN TO THE ARCHITEC

| THIS DRAWING                               | Job No 7013                |                                   | Pelican Architecture & Design<br>4 Abbot's Place t: 020376242243<br>e: ines@pad.eu.com |                   |                 | Þ    |     |
|--------------------------------------------|----------------------------|-----------------------------------|----------------------------------------------------------------------------------------|-------------------|-----------------|------|-----|
| NSIONS ONLY TO BE USED                     | FOR PLANNING PURPOSES ONLY | 4 Abbot's Place<br>London NW6 4NP |                                                                                        | w: www.pad.eu.com |                 |      |     |
| IS ARE IN MILLIMETRES                      |                            |                                   |                                                                                        |                   |                 |      |     |
| IS TO BE VERIFIED ON SITE                  | 10 RAVENSHAW               | title                             | Proposed                                                                               | Elevatio          | ns              |      |     |
| TENCIES TO BE REPORTED<br>FECT IMMEDIATELY | STREET, LONDON,<br>NW6 1NN | drawn by<br>IR                    | scale 1 - 100 @                                                                        |                   | number<br>RS-PD | - 09 | rev |