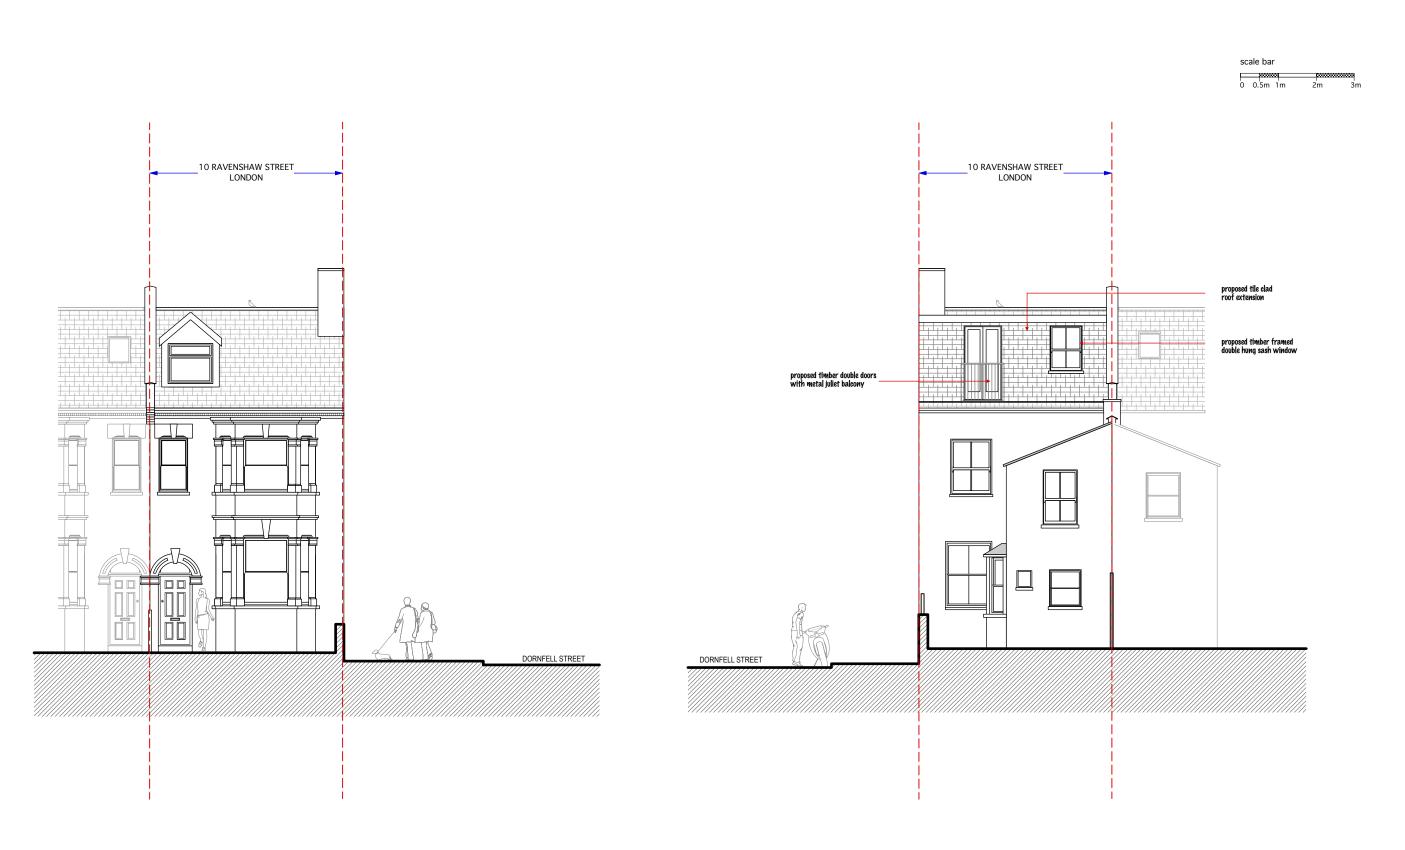

## FRONT ELEVATION

**REAR ELEVATION** 

| THIS DRAWING                               | Job No 7013                |                                   | n Architecture & Design t: 02037624<br>Abbot's Place e: ines@pad.e |                   |                        |      |     |
|--------------------------------------------|----------------------------|-----------------------------------|--------------------------------------------------------------------|-------------------|------------------------|------|-----|
| NSIONS ONLY TO BE USED                     | FOR PLANNING PURPOSES ONLY | 4 Abbot's Place<br>London NW6 4NP |                                                                    | w: www.pad.eu.com |                        |      |     |
| IS ARE IN MILLIMETRES                      |                            |                                   |                                                                    |                   |                        |      |     |
| IS TO BE VERIFIED ON SITE                  | 10 RAVENSHAW               | title                             | Existina I                                                         | ng Elevations     |                        |      |     |
| FENCIES TO BE REPORTED<br>FECT IMMEDIATELY | STREET, LONDON,<br>NW6 1NN | drawn by<br>IR                    | scale 1 - 100 @                                                    | A3                | number<br><b>RS-PD</b> | - 05 | rev |

# FRONT ELEVATION

**REAR ELEVATION** 

DO NOT SCALE TH WRITTEN DIMENSIO ALL DIMENSIONS A ALL DIMENSIONS T ANY INCONSISTEN TO THE ARCHITEC

| THIS DRAWING                               | Job No 7013                |                                   | Pelican Architecture & Design<br>4 Abbot's Place t: 020376242243<br>e: ines@pad.eu.com |                   |                 | Þ    |     |
|--------------------------------------------|----------------------------|-----------------------------------|----------------------------------------------------------------------------------------|-------------------|-----------------|------|-----|
| NSIONS ONLY TO BE USED                     | FOR PLANNING PURPOSES ONLY | 4 Abbot's Place<br>London NW6 4NP |                                                                                        | w: www.pad.eu.com |                 |      |     |
| IS ARE IN MILLIMETRES                      |                            |                                   |                                                                                        |                   |                 |      |     |
| IS TO BE VERIFIED ON SITE                  | 10 RAVENSHAW               | title                             | Proposed                                                                               | Elevatio          | ns              |      |     |
| TENCIES TO BE REPORTED<br>FECT IMMEDIATELY | STREET, LONDON,<br>NW6 1NN | drawn by<br>IR                    | scale 1 - 100 @                                                                        |                   | number<br>RS-PD | - 09 | rev |