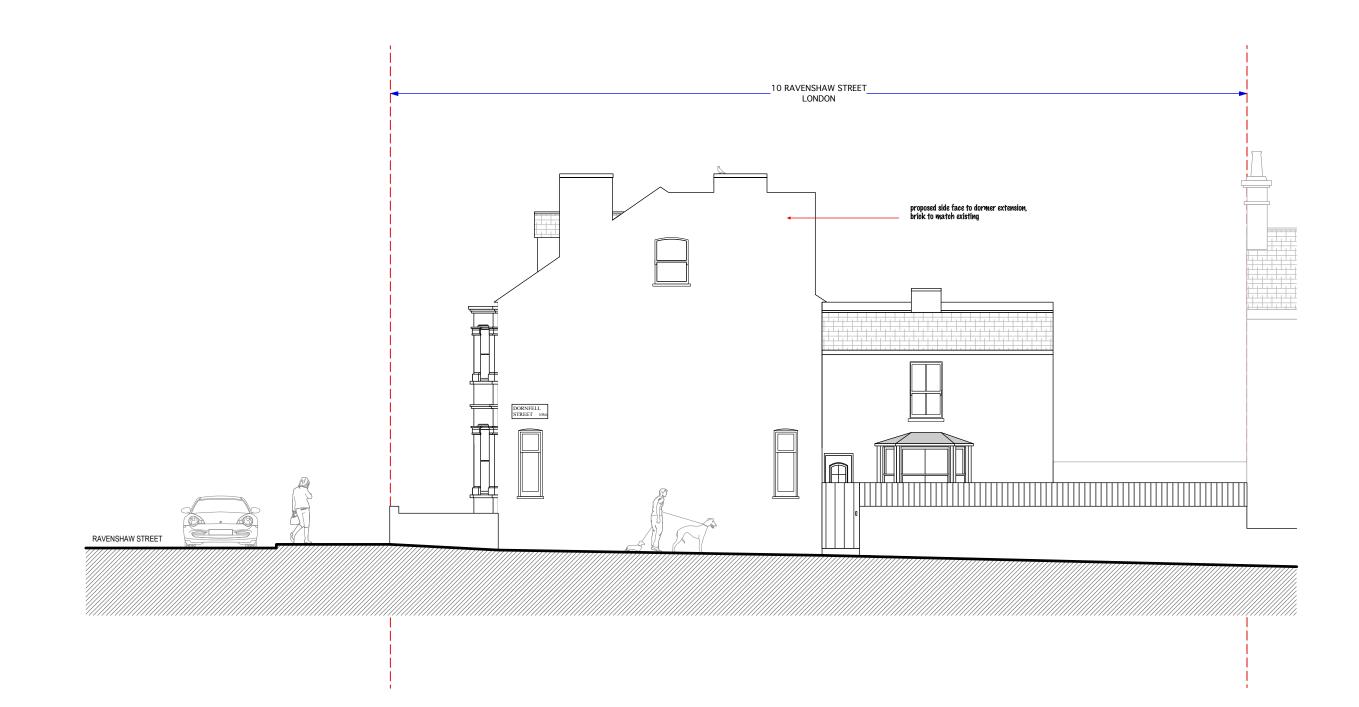

| scale b | bar  |    |    |
|---------|------|----|----|
| 0 0.5   | m 1m | 2m | 3m |

| THIS DRAWING                               | Job No 7013                |          | Pelican Architecture & Design t: 02037<br>4 Abbot's Place e: ines@r |           |                 | PAD  |     |
|--------------------------------------------|----------------------------|----------|---------------------------------------------------------------------|-----------|-----------------|------|-----|
| NSIONS ONLY TO BE USED                     | FOR PLANNING PURPOSES ONLY |          | oot's Place<br>on NW6 4NP                                           | SPIdUE    |                 |      |     |
| IS ARE IN MILLIMETRES                      |                            |          |                                                                     |           |                 |      |     |
| IS TO BE VERIFIED ON SITE                  | 10 RAVENSHAW               | title    | Existing                                                            | Side Elev | ration          |      |     |
| TENCIES TO BE REPORTED<br>TECT IMMEDIATELY | STREET, LONDON,<br>NW6 1NN | drawn by | scale 1 - 100 @                                                     | A3        | number<br>RS-PD | - 07 | rev |

DO NOT SCALE TH WRITTEN DIMENSIONS AI ALL DIMENSIONS AI ALL DIMENSIONS TO ANY INCONSISTEN TO THE ARCHITECT

| scale b | bar  |    |    |
|---------|------|----|----|
| 0 0.5   | m 1m | 2m | 3m |

| THIS DRAWING                             | Job No 7013                  |                       | - lase                    |    | '6242243<br>pad.eu.com | PAD  |     |
|------------------------------------------|------------------------------|-----------------------|---------------------------|----|------------------------|------|-----|
| NSIONS ONLY TO BE USED                   | FOR PLANNING PURPOSES ONLY   |                       | bot's Place<br>on NW6 4NP |    | pad.eu.com             |      |     |
| IS ARE IN MILLIMETRES                    | TOKT EN INTER TOKT OLES ONET |                       |                           |    |                        |      |     |
| IS TO BE VERIFIED ON SITE                | 10 RAVENSHAW                 | title                 | Proposed Side Elevation   |    |                        |      |     |
| ENCIES TO BE REPORTED<br>ECT IMMEDIATELY | STREET, LONDON,<br>NW6 1NN   | drawn by<br><b>IR</b> | scale 1 - 100 @           | A3 | number<br>RS-PD        | - 11 | rev |