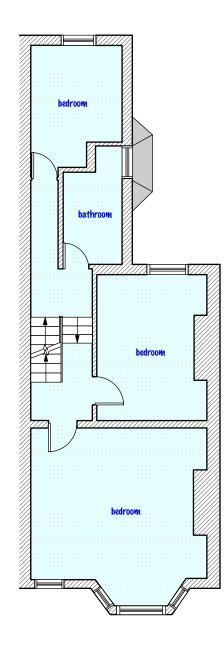

DORNFELL STREET

FIRST FLOOR

SECOND FLOOR

DO NOT SCALE TH WRITTEN DIMENSIO ALL DIMENSIONS AI ALL DIMENSIONS TO ANY INCONSISTEN TO THE ARCHITECT

### ROOF

| THIS DRAWING                               | Job No 7013                | Pelican Architecture & Design<br>4 Abbot's Place |                            | Design t: 020376242243<br>e: ines@pad.eu.com |                        | PAD  |     |
|--------------------------------------------|----------------------------|--------------------------------------------------|----------------------------|----------------------------------------------|------------------------|------|-----|
| NSIONS ONLY TO BE USED                     | FOR PLANNING PURPOSES ONLY |                                                  | bot's Place<br>Ion NW6 4NP |                                              | ad.eu.com              |      |     |
| NS ARE IN MILLIMETRES                      |                            |                                                  |                            |                                              |                        |      |     |
| IS TO BE VERIFIED ON SITE                  | 10 RAVENSHAW               | title                                            | Existing I                 | Plans                                        |                        |      |     |
| TENCIES TO BE REPORTED<br>TECT IMMEDIATELY | STREET, LONDON,<br>NW6 1NN | drawn by<br><b>IR</b>                            | scale 1 - 100 @            | A3                                           | number<br><b>RS-PD</b> | - 03 | rev |