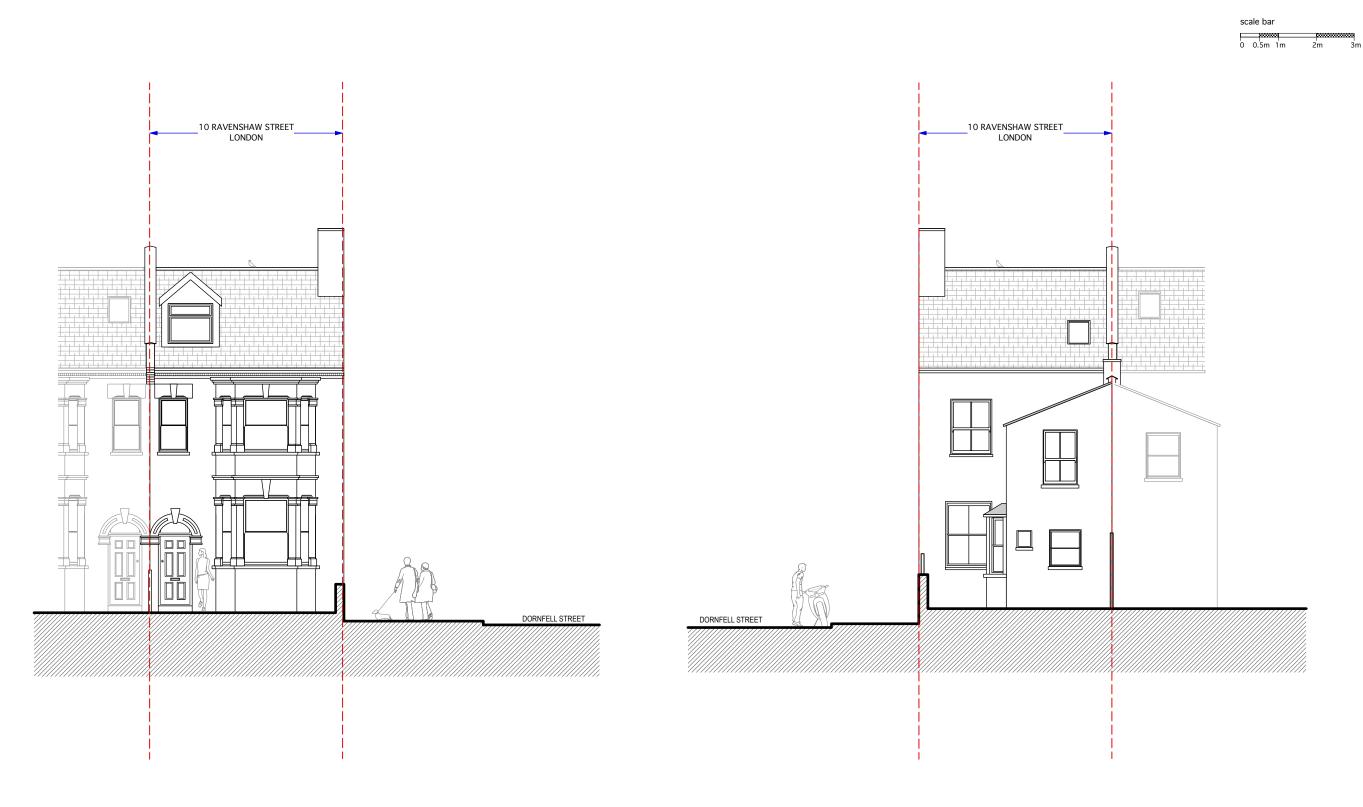

## FRONT ELEVATION

**REAR ELEVATION** 

| THIS DRAWING                               | Job No 7013                |                                   | n Architecture & Design t: 02037624<br>Abbot's Place e: ines@pad.e |                   |                        |      |     |
|--------------------------------------------|----------------------------|-----------------------------------|--------------------------------------------------------------------|-------------------|------------------------|------|-----|
| NSIONS ONLY TO BE USED                     | FOR PLANNING PURPOSES ONLY | 4 Abbot's Place<br>London NW6 4NP |                                                                    | w: www.pad.eu.com |                        |      |     |
| IS ARE IN MILLIMETRES                      |                            |                                   |                                                                    |                   |                        |      |     |
| IS TO BE VERIFIED ON SITE                  | 10 RAVENSHAW               | title                             | Existina I                                                         | ng Elevations     |                        |      |     |
| FENCIES TO BE REPORTED<br>FECT IMMEDIATELY | STREET, LONDON,<br>NW6 1NN | drawn by<br>IR                    | scale 1 - 100 @                                                    | A3                | number<br><b>RS-PD</b> | - 05 | rev |