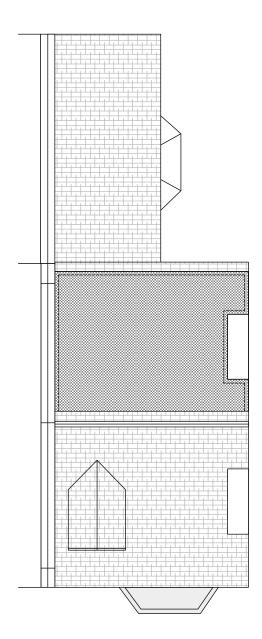

DORNFELL STREET

FIRST FLOOR

SECOND FLOOR

DO NOT SCALE TH WRITTEN DIMENSIO ALL DIMENSIONS A ALL DIMENSIONS T ANY INCONSISTEN TO THE ARCHITEC

| scale bar |  |
|-----------|--|
|-----------|--|

### ROOF

| E THIS DRAWING                             | Job No 7013                     | Pelican Architecture & Design<br>4 Abbot's Place |                 |               |                 | PAD |     |
|--------------------------------------------|---------------------------------|--------------------------------------------------|-----------------|---------------|-----------------|-----|-----|
| NSIONS ONLY TO BE USED                     | FOR PLANNING PURPOSES ONLY      |                                                  | ion NW6 4NP     |               | ad.eu.com       |     |     |
| NS TO BE VERIFIED ON SITE                  | 10 RAVENSHAW<br>STREET, LONDON, | title <b>Prop</b>                                |                 | roposed Plans |                 |     |     |
| TENCIES TO BE REPORTED<br>TECT IMMEDIATELY | NW6 1NN                         | drawn by<br>IR                                   | scale 1 - 100 ( | @ A3          | number<br>RS-PD | -08 | rev |