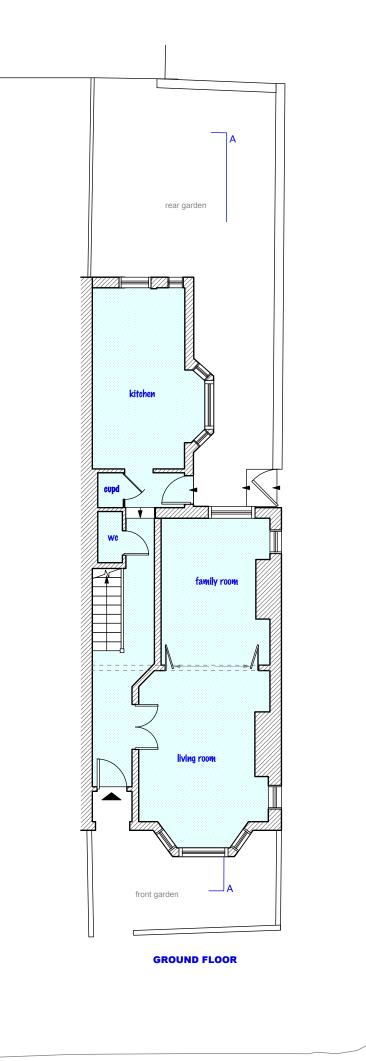

DORNFELL STREET

FIRST FLOOR

SECOND FLOOR

DO NOT SCALE TH WRITTEN DIMENSIO ALL DIMENSIONS AI ALL DIMENSIONS TO ANY INCONSISTEN TO THE ARCHITECT

### ROOF

| THIS DRAWING                               | Job No 7013                | Pelican Architecture & Design<br>4 Abbot's Place |                            | Design t: 020376242243<br>e: ines@pad.eu.com |                        | PAD  |     |
|--------------------------------------------|----------------------------|--------------------------------------------------|----------------------------|----------------------------------------------|------------------------|------|-----|
| NSIONS ONLY TO BE USED                     | FOR PLANNING PURPOSES ONLY |                                                  | bot's Place<br>Ion NW6 4NP |                                              | ad.eu.com              |      |     |
| NS ARE IN MILLIMETRES                      |                            |                                                  |                            |                                              |                        |      |     |
| IS TO BE VERIFIED ON SITE                  | 10 RAVENSHAW               | title                                            | Existing I                 | Plans                                        |                        |      |     |
| TENCIES TO BE REPORTED<br>TECT IMMEDIATELY | STREET, LONDON,<br>NW6 1NN | drawn by<br><b>IR</b>                            | scale 1 - 100 @            | A3                                           | number<br><b>RS-PD</b> | - 03 | rev |