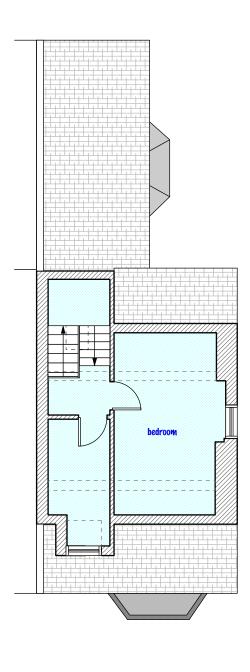

DORNFELL STREET

FIRST FLOOR

SECOND FLOOR

DO NOT SCALE TH WRITTEN DIMENSIO ALL DIMENSIONS A ALL DIMENSIONS T ANY INCONSISTEN TO THE ARCHITEC

| scale bar |  |
|-----------|--|
|-----------|--|

### ROOF

| E THIS DRAWING                             | Job No 7013                     | Pelican Architecture & Design<br>4 Abbot's Place |                 |               |                 | PAD |     |
|--------------------------------------------|---------------------------------|--------------------------------------------------|-----------------|---------------|-----------------|-----|-----|
| NSIONS ONLY TO BE USED                     | FOR PLANNING PURPOSES ONLY      |                                                  | ion NW6 4NP     |               | ad.eu.com       |     |     |
| NS TO BE VERIFIED ON SITE                  | 10 RAVENSHAW<br>STREET, LONDON, | title <b>Prop</b>                                |                 | roposed Plans |                 |     |     |
| TENCIES TO BE REPORTED<br>TECT IMMEDIATELY | NW6 1NN                         | drawn by<br>IR                                   | scale 1 - 100 ( | @ A3          | number<br>RS-PD | -08 | rev |