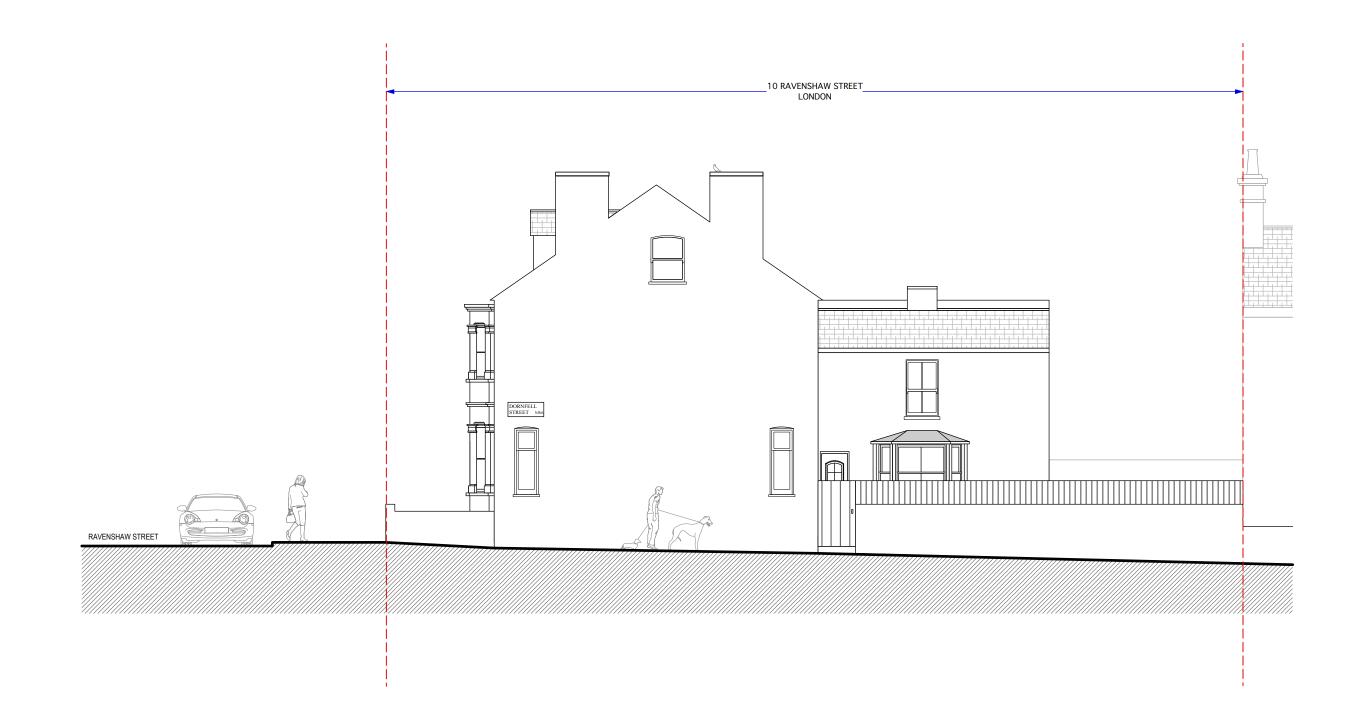

## FRONT ELEVATION

**REAR ELEVATION** 

| THIS DRAWING                               | Job No 7013                |                                   | n Architecture & Design t: 02037624<br>Abbot's Place e: ines@pad.e |                   |                        |      |     |
|--------------------------------------------|----------------------------|-----------------------------------|--------------------------------------------------------------------|-------------------|------------------------|------|-----|
| NSIONS ONLY TO BE USED                     | FOR PLANNING PURPOSES ONLY | 4 Abbot's Place<br>London NW6 4NP |                                                                    | w: www.pad.eu.com |                        |      |     |
| IS ARE IN MILLIMETRES                      |                            |                                   |                                                                    |                   |                        |      |     |
| IS TO BE VERIFIED ON SITE                  | 10 RAVENSHAW               | title                             | Existina I                                                         | ng Elevations     |                        |      |     |
| FENCIES TO BE REPORTED<br>FECT IMMEDIATELY | STREET, LONDON,<br>NW6 1NN | drawn by<br>IR                    | scale 1 - 100 @                                                    | A3                | number<br><b>RS-PD</b> | - 05 | rev |