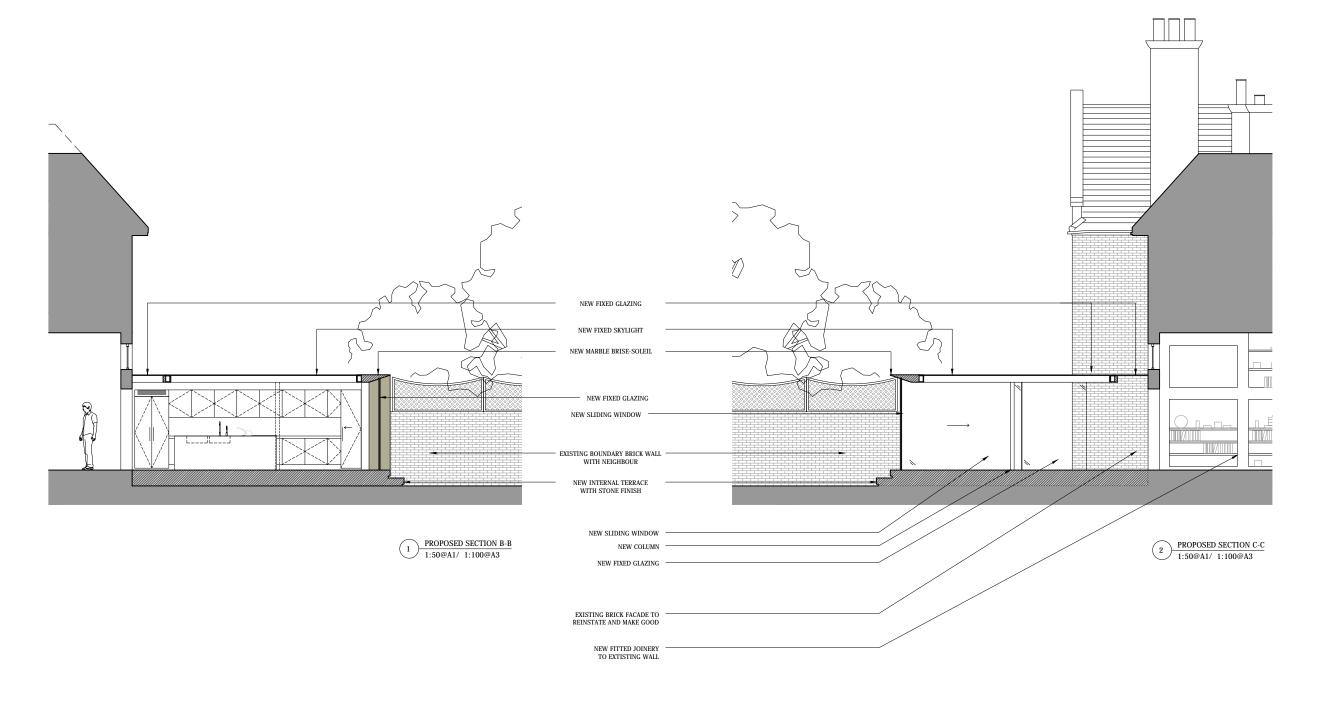

### 3 WEDDERBURN ROAD LONDON NW3 5QS

DRAWING TITLE

### PROPOSED SECTIONS B-B & C-C

| DRAWN | DR. DATE | CHECKED | CH. DATE |
|-------|----------|---------|----------|
| CN    | 25.07.14 |         |          |
| SCALE |          |         |          |
|       |          |         |          |

1:50@A1/ 1:100@A3

3WED-201 P2

GENERAL NOTES: DO NOT SCALE FROM THIS DRAWING ALL DIMENSIONS TO BE CHECKED ON SITE ANY OMISSIONS OR DISCREPANCIES TO BE REPORTED TO THE ARCHITECT IMMEDIATELY IF IN DOUBT ASK 17.11.14 PLANNING AMENDMENT SUBMISSION P1 25.07.14 PLANNING SUBMISSION REV DATE NOTES DRAWING STATUS **PLANNING** CLIENT ARCHITECT Finkernagel Ross Architects Third Floor Unicom House 221-222 Shoreditch High Street London E1 6PJ Tel: 020 7377 5114 info@finkernagelross.com www.finkernagelross.com 3 WEDDERBURN ROAD LONDON NW3 5QS DRAWING TITLE PROPOSED ELEVATIONS DRAWN DR. DATE CHECKED CH. DATE CN 25.07.14 SCALE 1:50@A1/ 1:100@A3