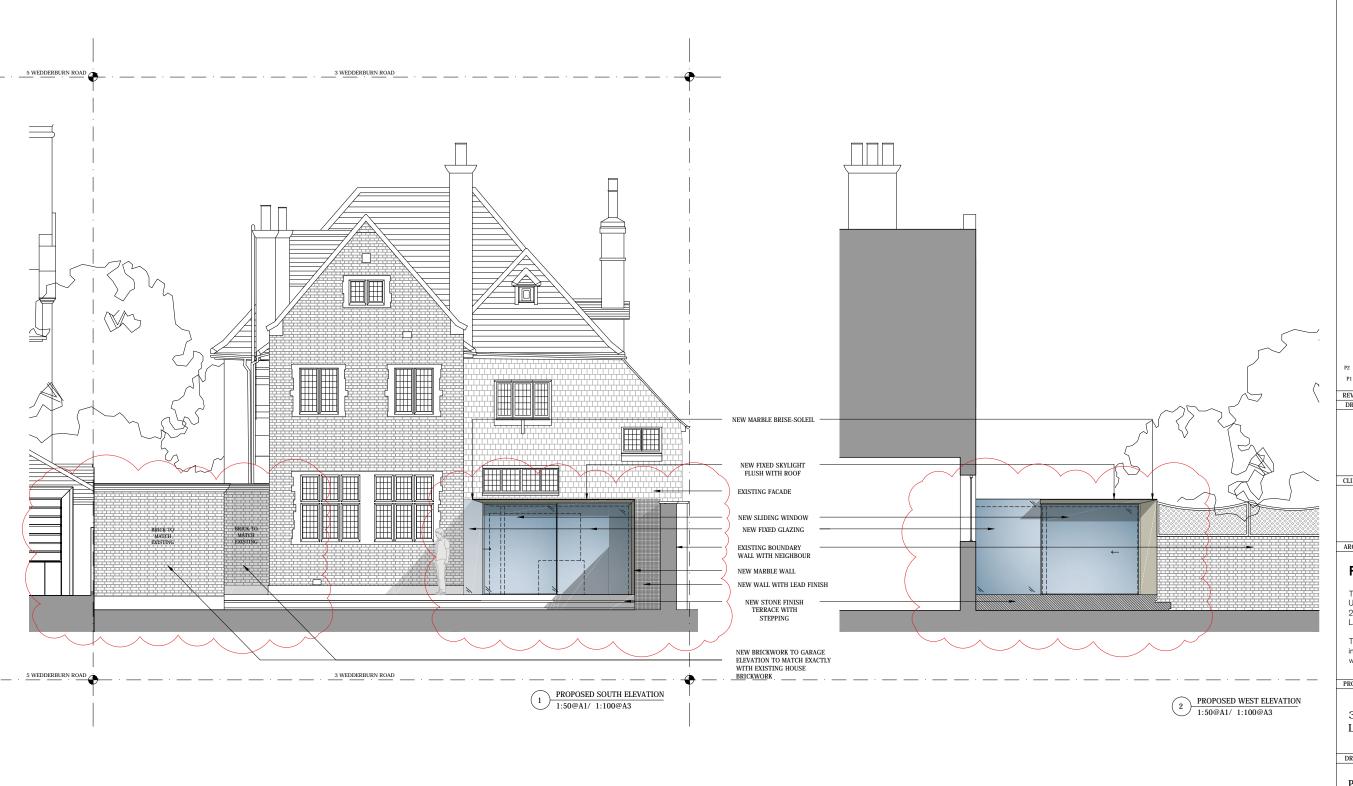

1:50@A1/ 1:100@A3

3WED-201 P2

GENERAL NOTES: DO NOT SCALE FROM THIS DRAWING ALL DIMENSIONS TO BE CHECKED ON SITE ANY OMISSIONS OR DISCREPANCIES TO BE REPORTED TO THE ARCHITECT IMMEDIATELY IF IN DOUBT ASK 17.11.14 PLANNING AMENDMENT SUBMISSION P1 25.07.14 PLANNING SUBMISSION REV DATE NOTES DRAWING STATUS **PLANNING** CLIENT ARCHITECT Finkernagel Ross Architects Third Floor Unicom House 221-222 Shoreditch High Street London E1 6PJ Tel: 020 7377 5114 info@finkernagelross.com www.finkernagelross.com 3 WEDDERBURN ROAD LONDON NW3 5QS DRAWING TITLE PROPOSED ELEVATIONS DRAWN DR. DATE CHECKED CH. DATE CN 25.07.14 SCALE 1:50@A1/ 1:100@A3