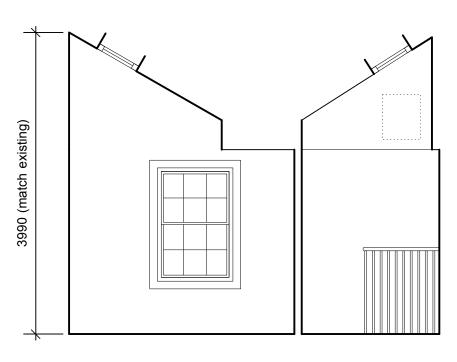

SECTION

A 10.07.14 Dimensions added

## rev

| drawing title |
|---------------|
| Proposed      |
| Plan/Section  |
| date          |
| 06.2014       |
| rev           |
| Α             |
|               |

architecture t 020 7485 8102 mail@kralform.com & d e s i g n www.kralform.com





TOP FLOOR PLAN

SECTION

## rev

drawing title project 114 St Pancras way Existing London NW1 Plan/Section scale date 1:50@A3 06.2014 dwg no rev 180-16

Check drawing on receipt and immediately report any

Verify all dimensions and levels discrepancies to the Architect on site prior to construction

The contents of this drawing are kralform's copyright

architecture t 020 7485 8102 mail@kralform.com