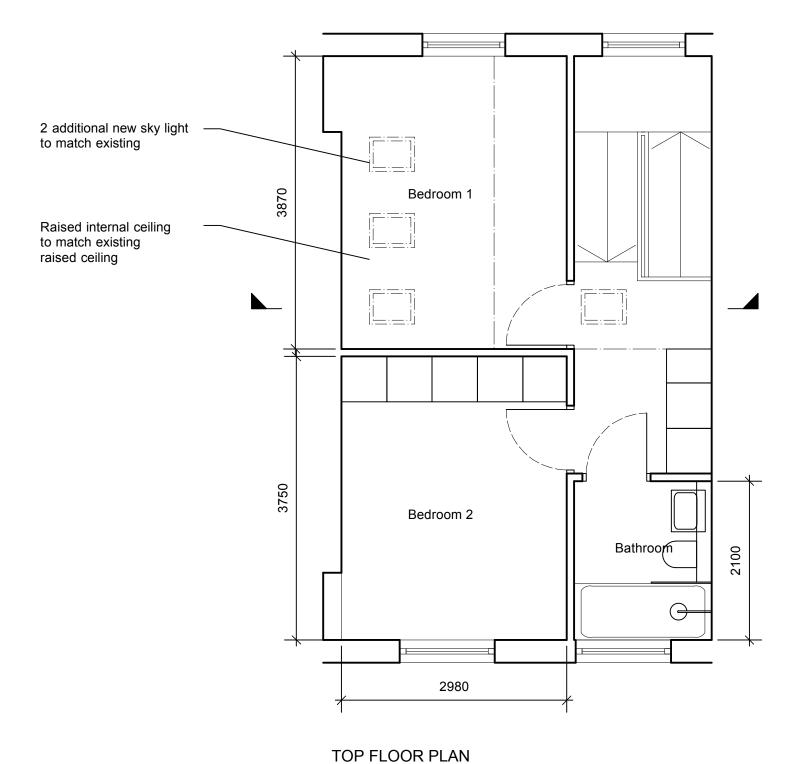

SECTION

A 10.07.14 Dimensions added

## rev

| drawing title |
|---------------|
| Proposed      |
| Plan/Section  |
| date          |
| 06.2014       |
| rev           |
| Α             |
|               |

architecture t 020 7485 8102 mail@kralform.com & d e s i g n www.kralform.com





TOP FLOOR PLAN

SECTION

## rev

drawing title project 114 St Pancras way Existing London NW1 Plan/Section scale date 1:50@A3 06.2014 dwg no rev 180-16

Check drawing on receipt and immediately report any

Verify all dimensions and levels discrepancies to the Architect on site prior to construction

The contents of this drawing are kralform's copyright

architecture t 020 7485 8102 mail@kralform.com