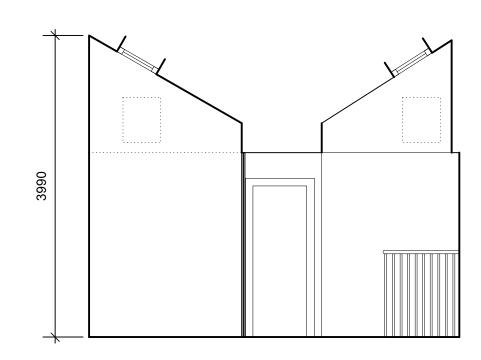

SECTION

A 10.07.14 Dimensions added

## rev

| drawing title |
|---------------|
| Proposed      |
| Plan/Section  |
| date          |
| 06.2014       |
| rev           |
| Α             |
|               |

architecture t 020 7485 8102 mail@kralform.com & d e s i g n www.kralform.com





TOP FLOOR PLAN

SECTION

## rev

drawing title project 114 St Pancras way Existing London NW1 Plan/Section scale date 1:50@A3 06.2014 dwg no rev 180-16

Check drawing on receipt and immediately report any

Verify all dimensions and levels discrepancies to the Architect on site prior to construction

The contents of this drawing are kralform's copyright

architecture t 020 7485 8102 mail@kralform.com