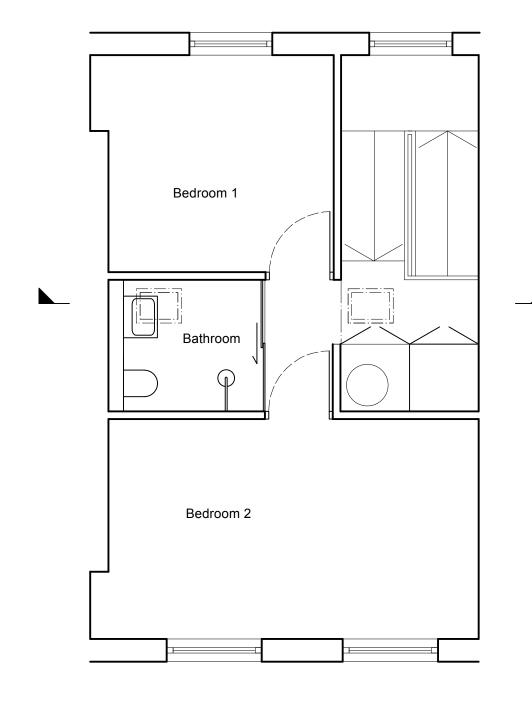

## rev

drawing title project 114 St Pancras way Existing London NW1 Plan/Section scale date 1:50@A3 06.2014 dwg no rev 180-16

Check drawing on receipt and immediately report any

Verify all dimensions and levels discrepancies to the Architect on site prior to construction