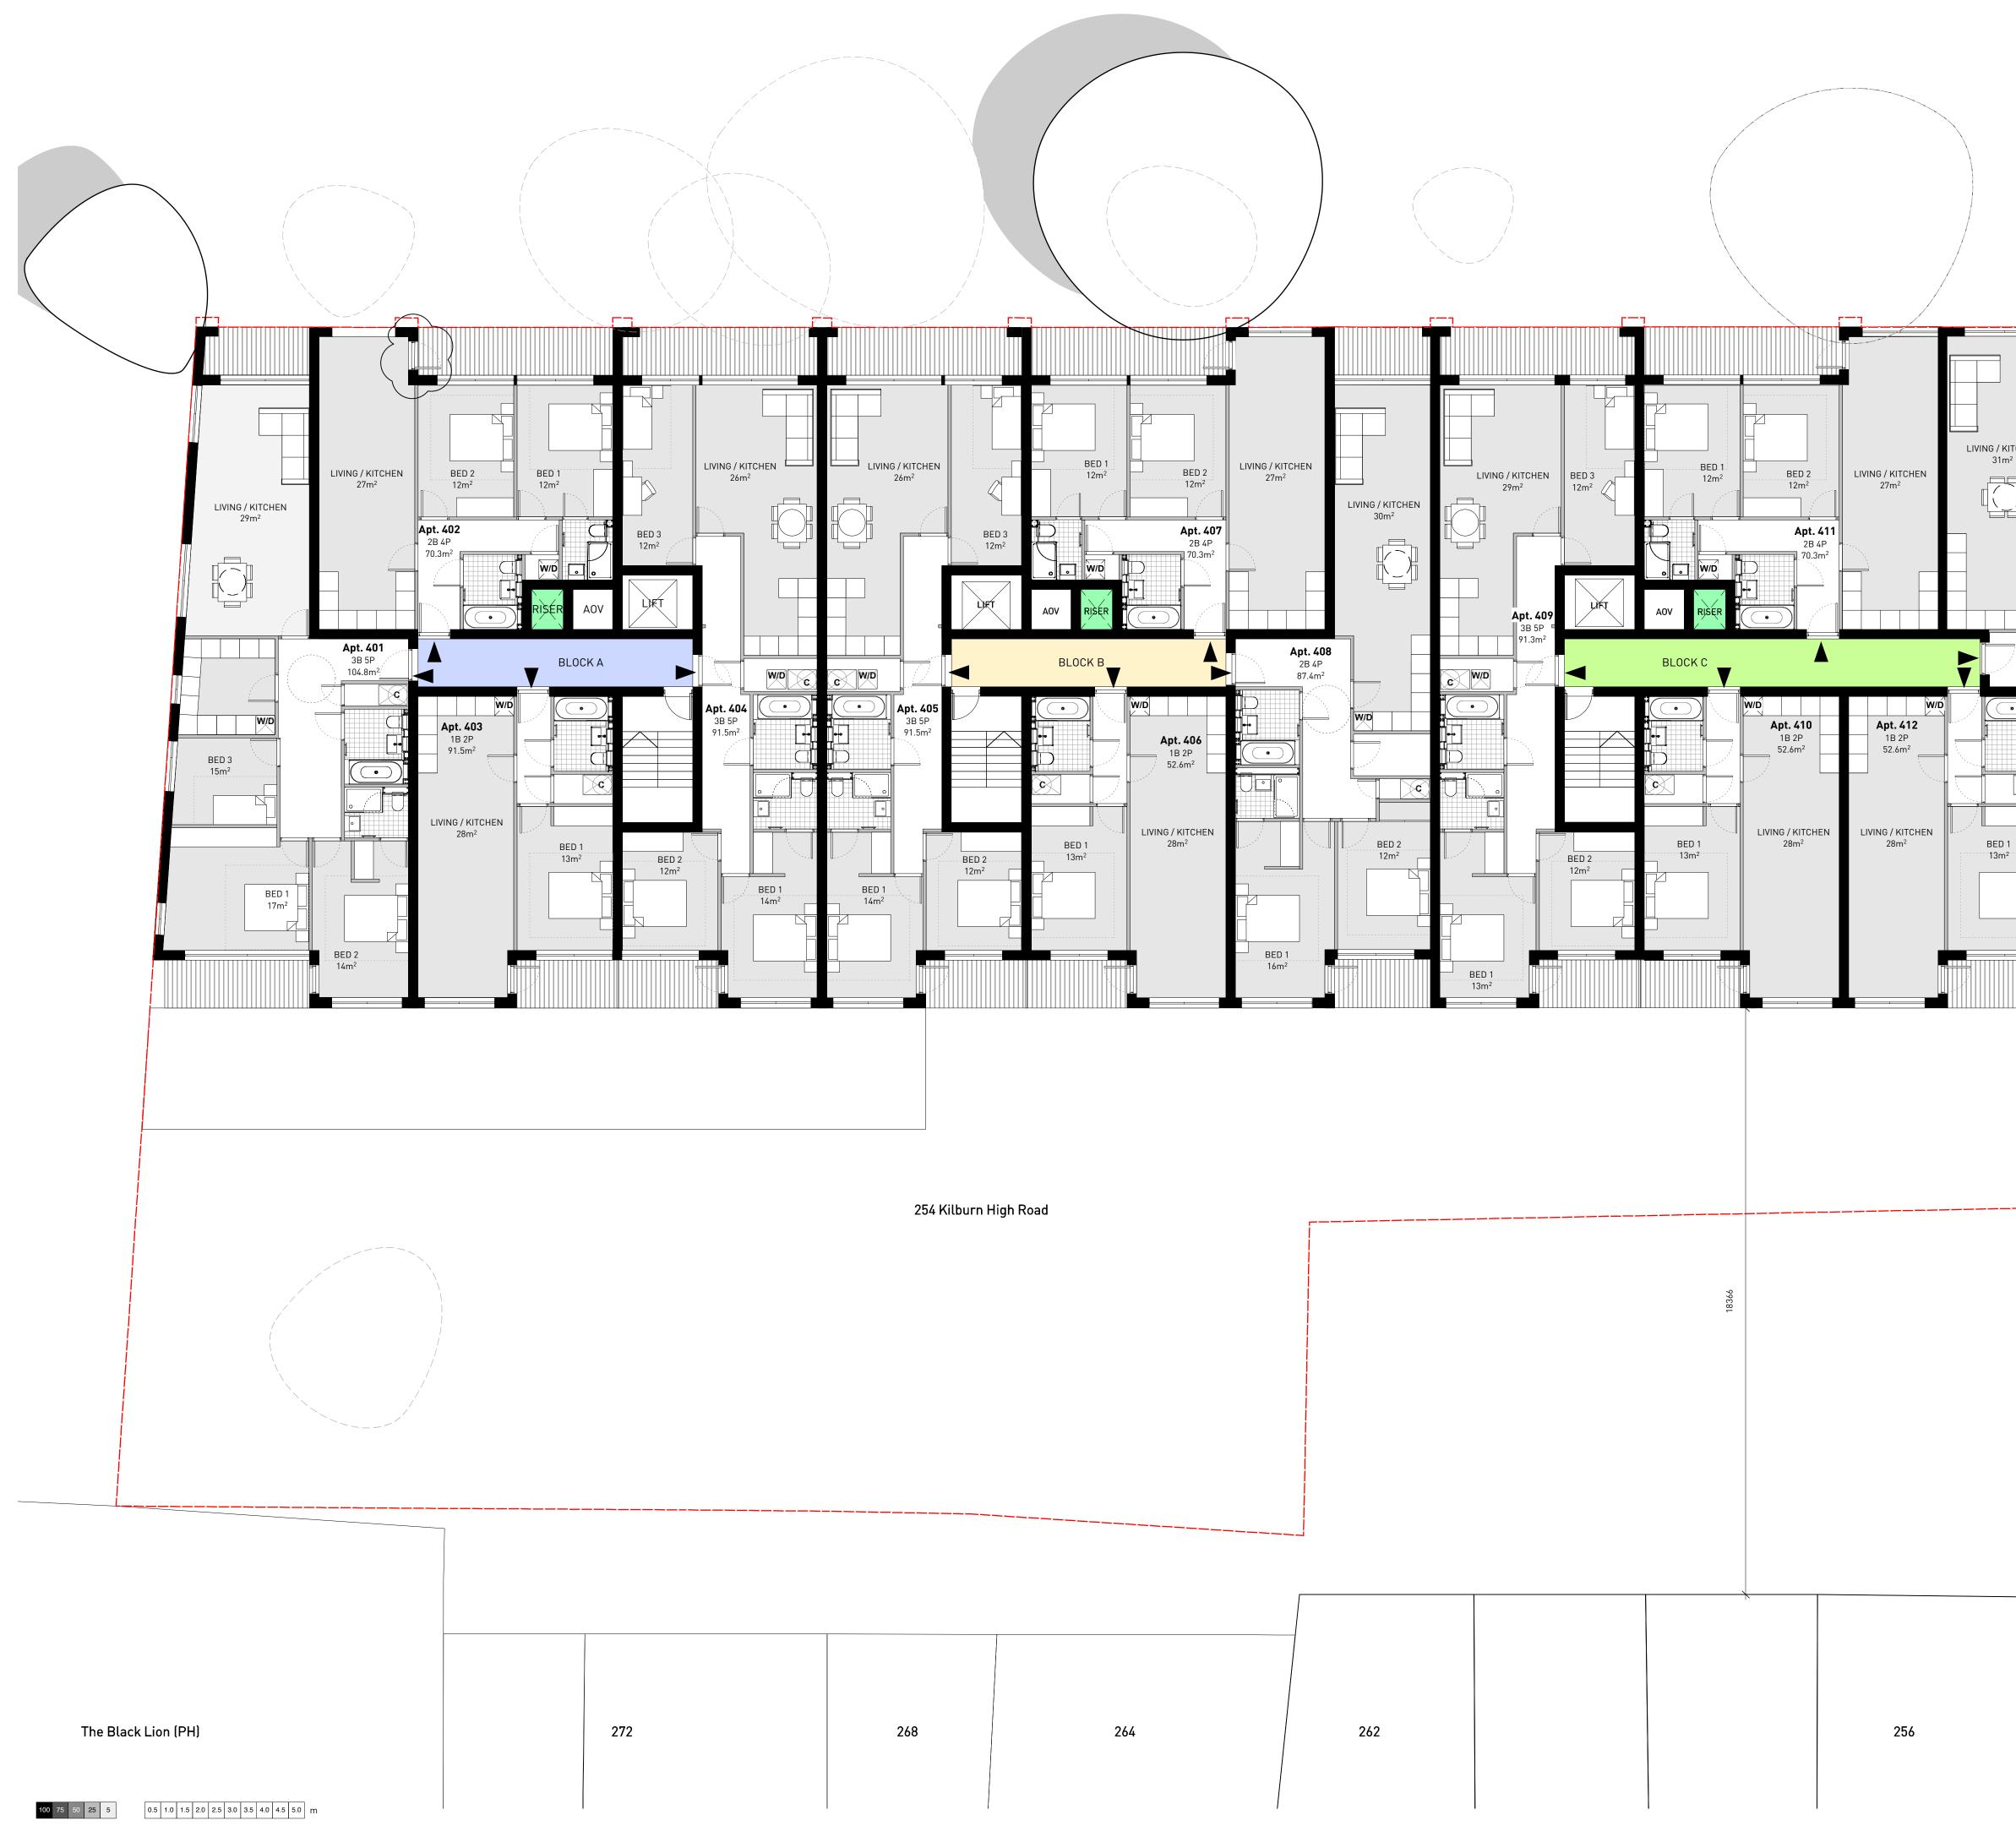

| CHEN                                | BED 1<br>20m <sup>2</sup> |
|-------------------------------------|---------------------------|
|                                     |                           |
| Apt. 4<br>2B 4F<br>86m <sup>2</sup> |                           |
|                                     | BED 2<br>13m <sup>2</sup> |
|                                     |                           |
|                                     |                           |
|                                     |                           |
|                                     |                           |
|                                     |                           |

## CLARIDGEARCHITECTS

T +44 (0)20 8969 9223 F +44 (0)20 8969 9224 W info@claridgearchitects.com 6 LONSDALE RD LONDON NW6 6RD

FOR Aitch Group

This drawing is the property of Claridge Architects Ltd. Copyright is reserved & this drawing is issued on the condition that it is not copied, reproduced, retained or disclosed to any unauthorised person, either wholly or in part, without our consent. Do not scale from this drawing, check all dimensions on site.

| check all unhensions on sile. |          |                               |  |  |
|-------------------------------|----------|-------------------------------|--|--|
| -                             | -        | -                             |  |  |
| -                             | -        | -                             |  |  |
| -                             | -        | -                             |  |  |
| -                             | -        | -                             |  |  |
| -                             | -        | -                             |  |  |
| -                             | -        | -                             |  |  |
| -                             | -        | -                             |  |  |
| В                             | 01.12.14 | Balcony door moved in Apt.402 |  |  |
| А                             | 19.09.14 | Alteration to Apt.413         |  |  |
| REV                           | DATE     | NOTES                         |  |  |

| PROJECT  | 254 Kilburn High Road |             |             |          |  |  |
|----------|-----------------------|-------------|-------------|----------|--|--|
| TITLE    | Fourth Floor Plan     |             |             |          |  |  |
| STATUS   | PLANNING              |             |             |          |  |  |
| DRAWN    | AB CHECKED JvV        |             |             |          |  |  |
| DATE     | SCALE                 | PROJECT NO. | DRAWING NO. | REVISION |  |  |
| 01.12.14 | 1:100<br>@ A1         | 12066       | GA.04       | В        |  |  |