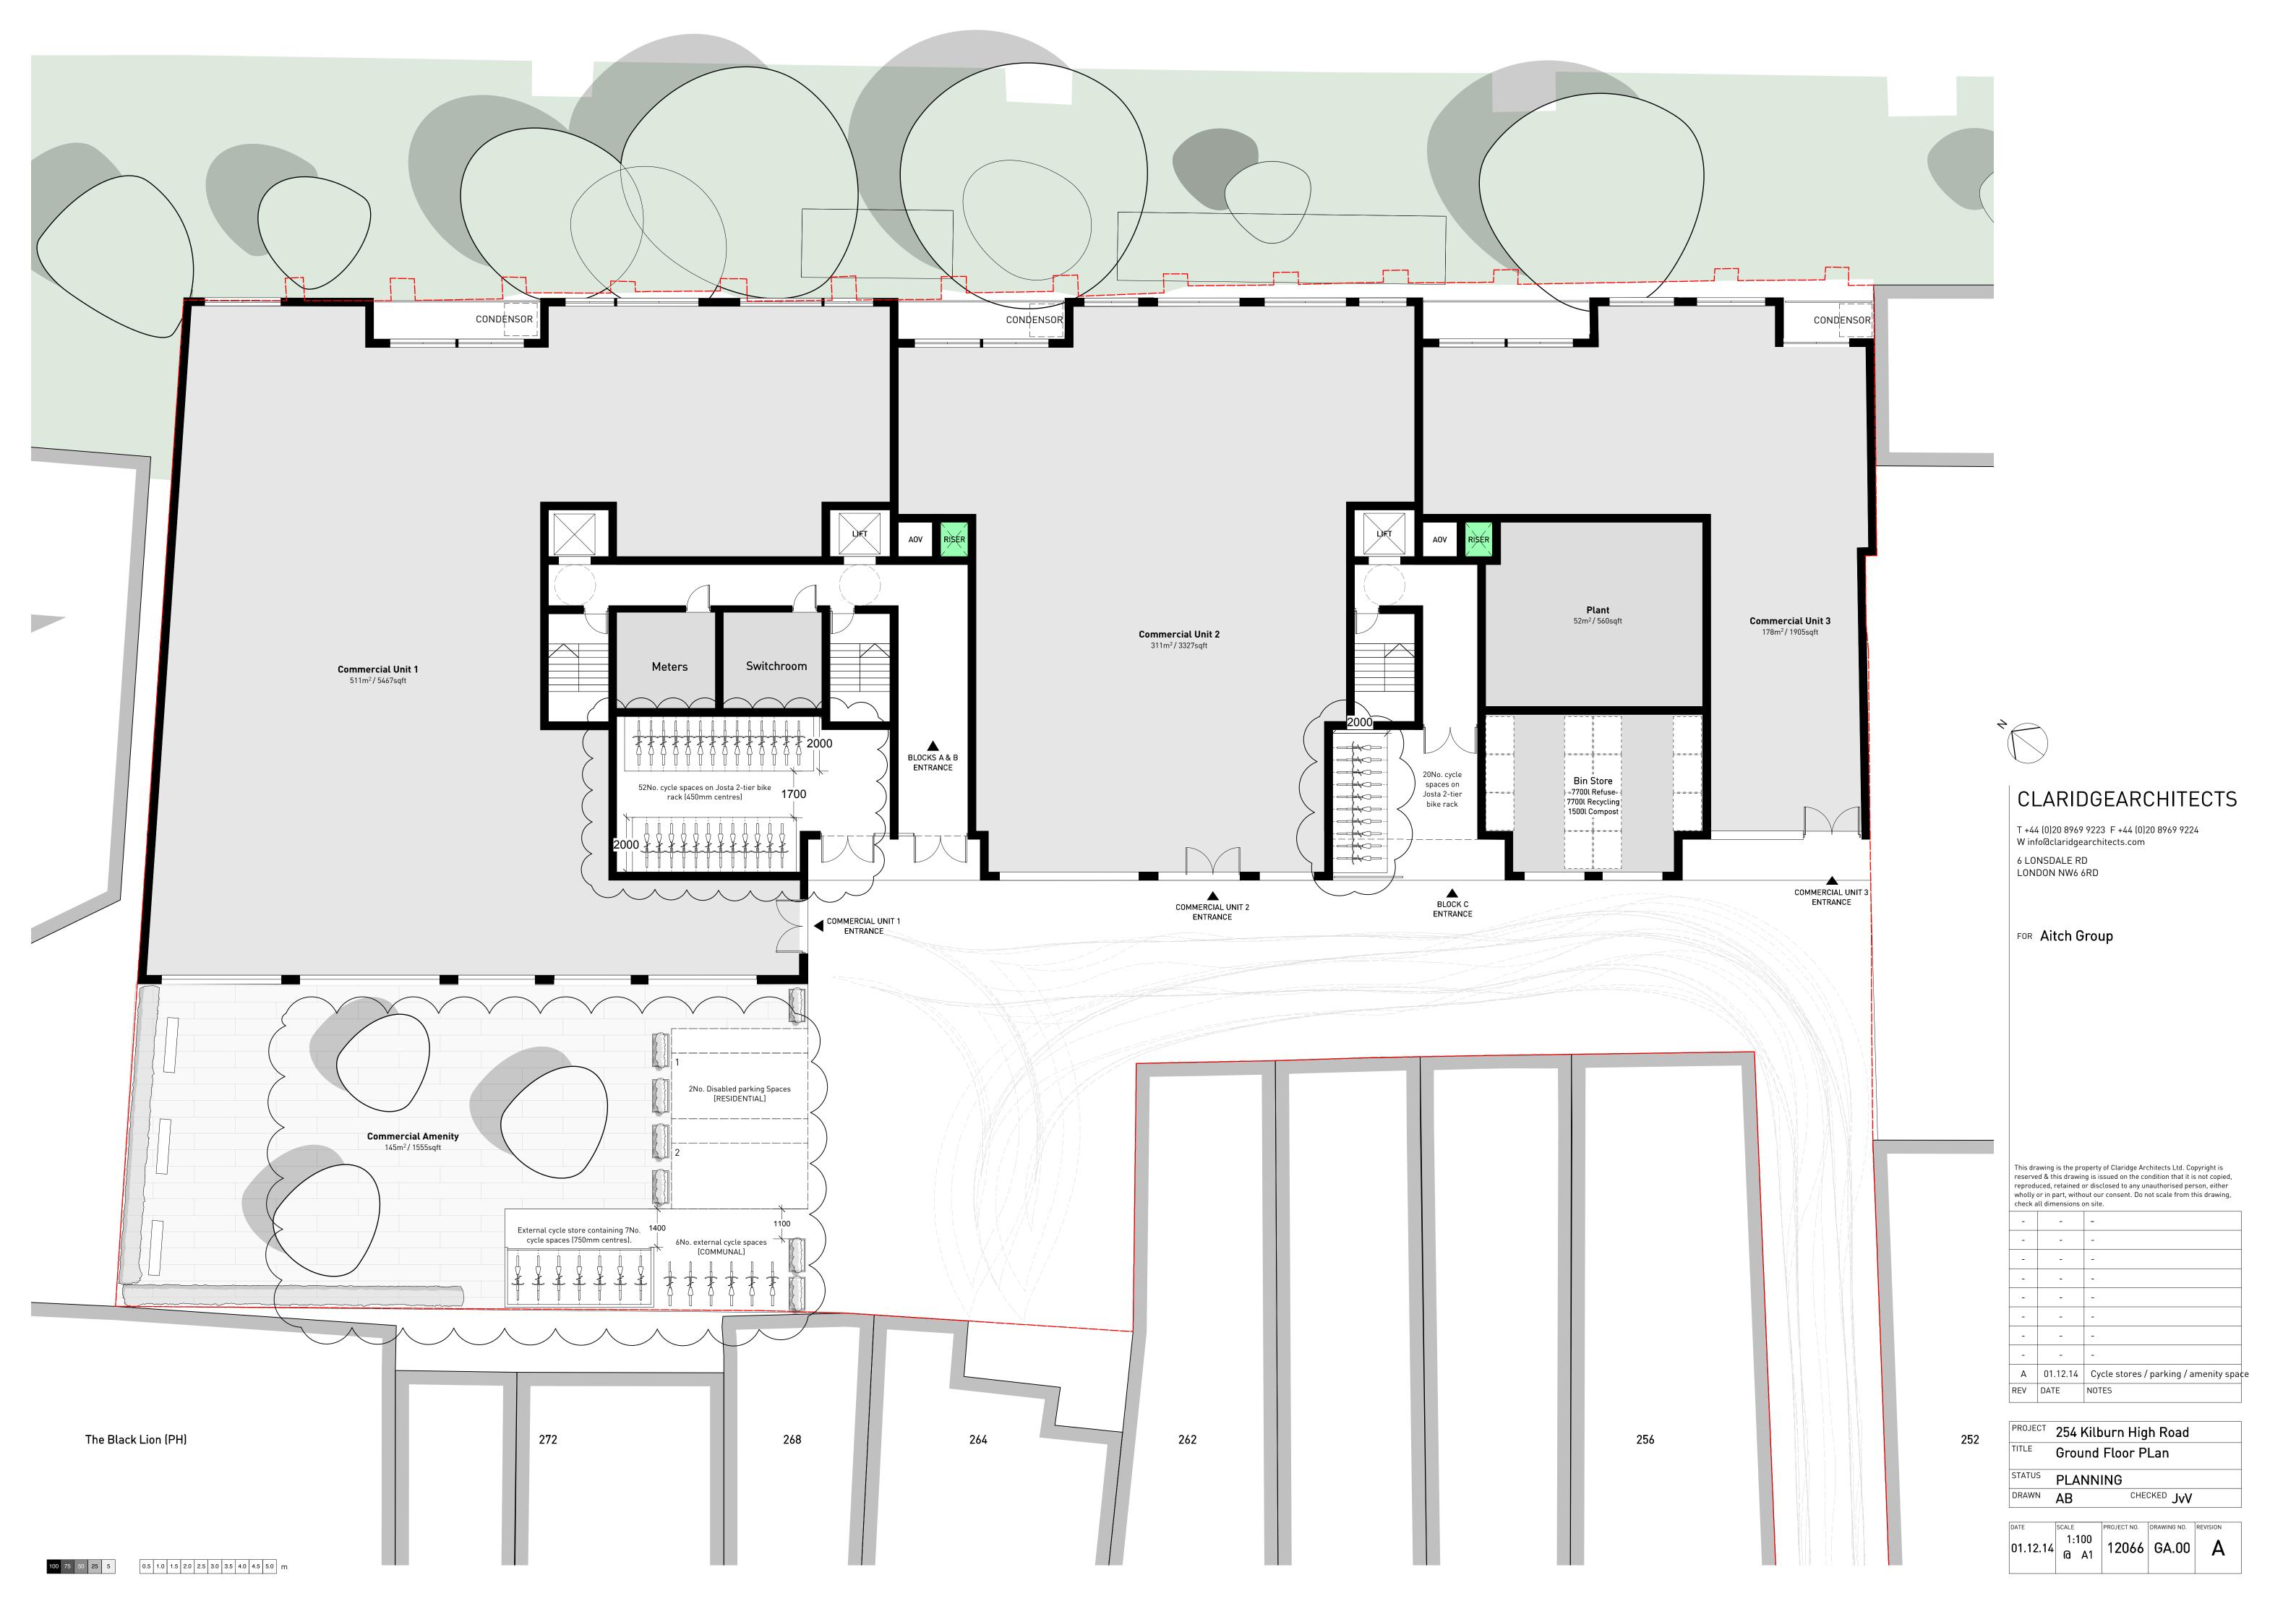

| ITCHEN                                |     |                                                                                                                                                                                                                                                                                                                                        |
|---------------------------------------|-----|----------------------------------------------------------------------------------------------------------------------------------------------------------------------------------------------------------------------------------------------------------------------------------------------------------------------------------------|
| Apt. 213<br>2B 4P<br>86m <sup>2</sup> |     |                                                                                                                                                                                                                                                                                                                                        |
| BED 2<br>1<br>2<br>1<br>2             |     | CLARIDGEARCHITECTS                                                                                                                                                                                                                                                                                                                     |
|                                       |     | T +44 (0)20 8969 9223 F +44 (0)20 8969 9224<br>W info@claridgearchitects.com<br>6 LONSDALE RD<br>LONDON NW6 6RD                                                                                                                                                                                                                        |
|                                       |     |                                                                                                                                                                                                                                                                                                                                        |
|                                       |     | This drawing is the property of Claridge Architects Ltd. Copyright is<br>reserved & this drawing is issued on the condition that it is not copied,<br>reproduced, retained or disclosed to any unauthorised person, either<br>wholly or in part, without our consent. Do not scale from this drawing,<br>check all dimensions on site. |
|                                       |     | -   -   -     -   -   -     -   -   -     -   -   -     -   -   -     -   -   -     -   -   -     -   -   -     B   01.12.14   Balcony door moved in Apt.202     A   19.09.14   Alteration to Apt.213                                                                                                                                  |
|                                       | 252 | REV DATE NOTES   PROJECT 254 Kilburn High Road   TITLE Second Floor Plan   STATUS PLANNING   DRAWN AB                                                                                                                                                                                                                                  |
|                                       |     | DATE SCALE PROJECT NO. DRAWING NO. REVISION<br>01.12.14 0 A1 12066 GA.02 B                                                                                                                                                                                                                                                             |