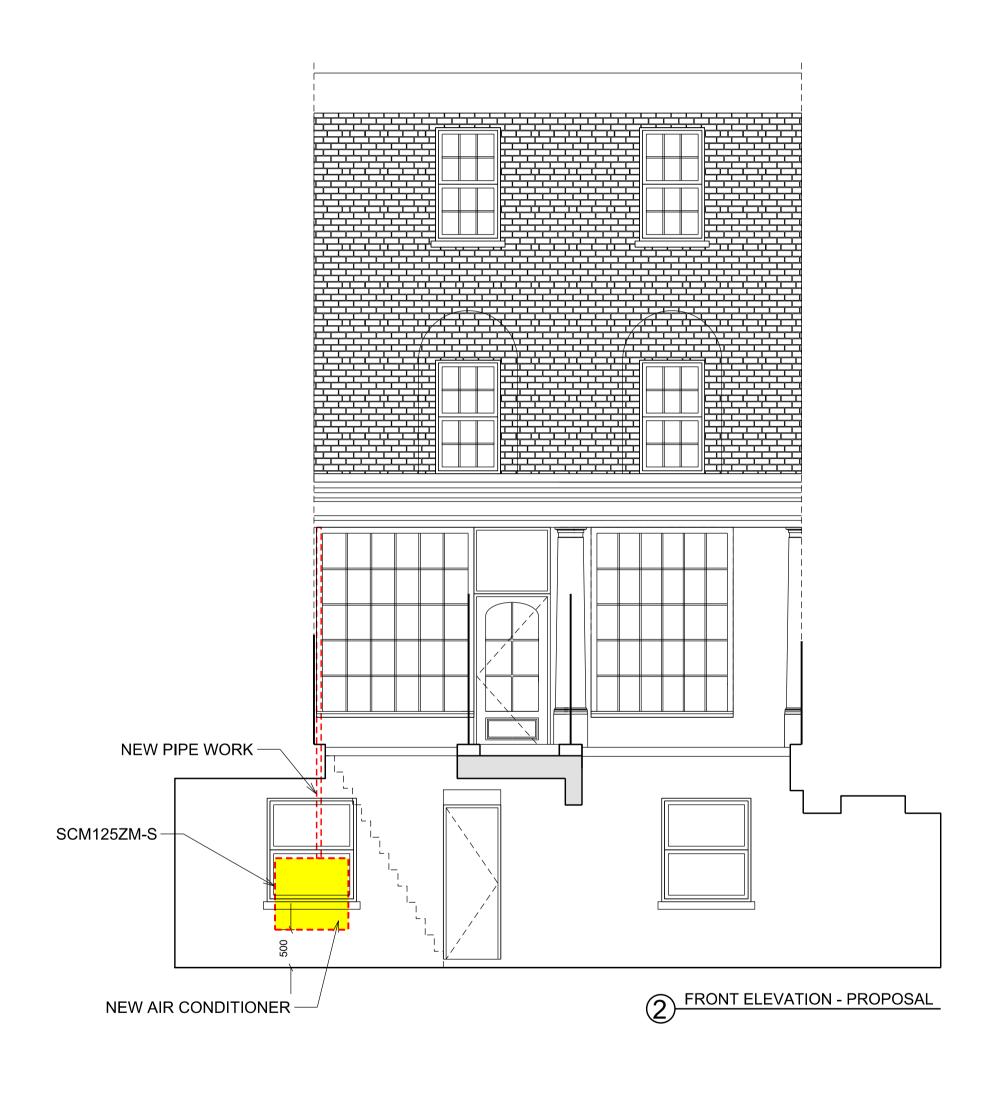

0 1m 5m 10m

Written dimensions to be taken in preferences to scaled dimensions. The Contractor is responsible for checking all dimensions before work starts.

All work is to be carried out to the requirements, and to the satisfaction of the Local Authority.

These drawings are for planning purposes only

Any discrepancies to be brought to the attention of 4D Planning Consultants immediately.

|  | 7 | l | L |  |  |
|--|---|---|---|--|--|

Rev Date Description

www.GetMePlanning.com

Client

Andrei Vizitiu

Pro

285-287 Grays Inn Road London WC1X 8QD

Titl

Existing / Proposal Front Elevations

| Date No    | ovember 2014 | 1 |
|------------|--------------|---|
| Scale: 1:1 | 100 @ A3     | / |
| Drawing N  | Rev          |   |
|            |              |   |
|            |              |   |
|            |              |   |