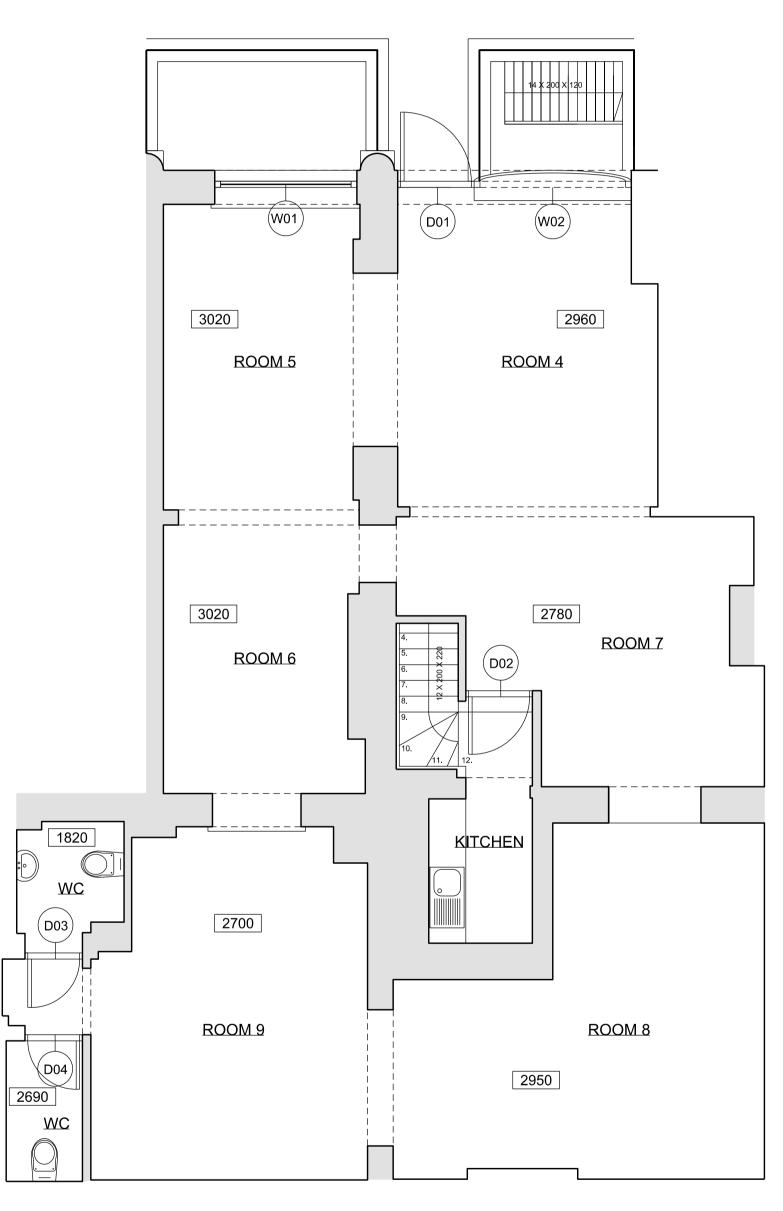

DOORS: WINDOWS:

D01 - Dh = 2040 ; Dw = 1010 W01 - Wh = 2540 ; Wf = 0330 D02 - Dh = 2040 ; Dw = 0860 W02 - Wh = 2540 ; Wf = 0330

D03 - Dh = 2040 ; Dw = 0760 D04 - Dh = 2040 ; Dw = 0760

1 EXISTING GROUND FLOOR PLAN

DOORS: WINDOWS:

D01 - Dh = 2040 ; Dw = 1010 W01 - Wh = 2540 ; Wf = 0330 W02 - Dh = 2040 ; Dw = 0860 W02 - Wh = 2540 ; Wf = 0330 W03 - Dh = 2040 ; Dw = 0760

0 1m 5m 10m

Written dimensions to be taken in preferences to scaled dimensions. The Contractor is responsible for checking all dimensions before work starts.

All work is to be carried out to the requirements, and to the satisfaction of the Local Authority.

These drawings are for planning purposes only

Any discrepancies to be brought to the attention of 4D Planning Consultants immediately.

|  | 7 |  |  |  |
|--|---|--|--|--|

Client

Rev Date Description

Andrei Vizitiu

www.GetMePlanning.com

Project

285-287 Grays Inn Road London WC1X 8QD

Titl

Existing / Proposal Ground Floor Plan

| Date November 2014  | 1   |
|---------------------|-----|
| Scale: 1:100 @ A3   | /   |
| Drawing No. A-0G-00 | Rev |
|                     |     |
|                     |     |
|                     |     |