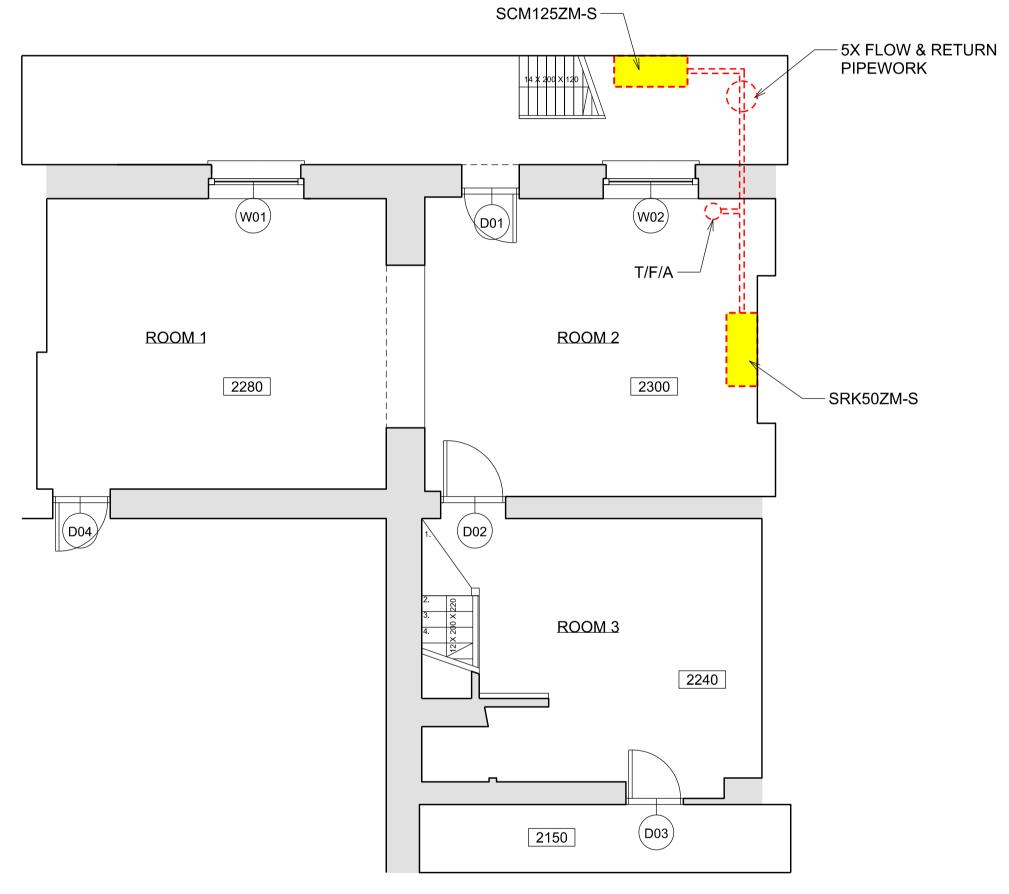

DOORS:

WINDOWS:

D01 - Dh = 2040 ; Dw = 0760 D02 - Dh = 2040 ; Dw = 0860 D03 - Dh = 2040 ; Dw = 0770 D04 - Dh = 2040 ; Dw = 0770

(D01) ROOM 2 ROOM 1 2300 2280 (D02) ||(D04)/ ROOM 3 2240 2150

1 EXISTING BASEMENT PLAN

DOORS: WINDOWS:

BASEMENT PLAN - PROPOSAL

Written dimensions to be taken in preferences to scaled dimensions. The Contractor is responsible for checking all dimensions before work starts.

All work is to be carried out to the requirements, and to the satisfaction of the Local Authority These drawings are for planning purposes only

Any discrepancies to be brought to the attention of 4D Planning Consultants immediately.

| 4 |     |      |    | U    |      |      |    |   |
|---|-----|------|----|------|------|------|----|---|
|   |     |      |    |      |      |      |    |   |
| ٧ | VWV | v.Ge | tΜ | ePla | anni | ng.c | or | n |

Client

Rev Date Description

Andrei Vizitiu

285-287 Grays Inn Road London WC1X 8QD

Existing / Proposal Basement Plan

| Date    | November 2014 | 1   |
|---------|---------------|-----|
| Scale:  | 1:100 @ A3    | /   |
| Drawing | g No. A-0B-00 | Rev |
|         |               |     |
|         |               |     |
|         |               |     |