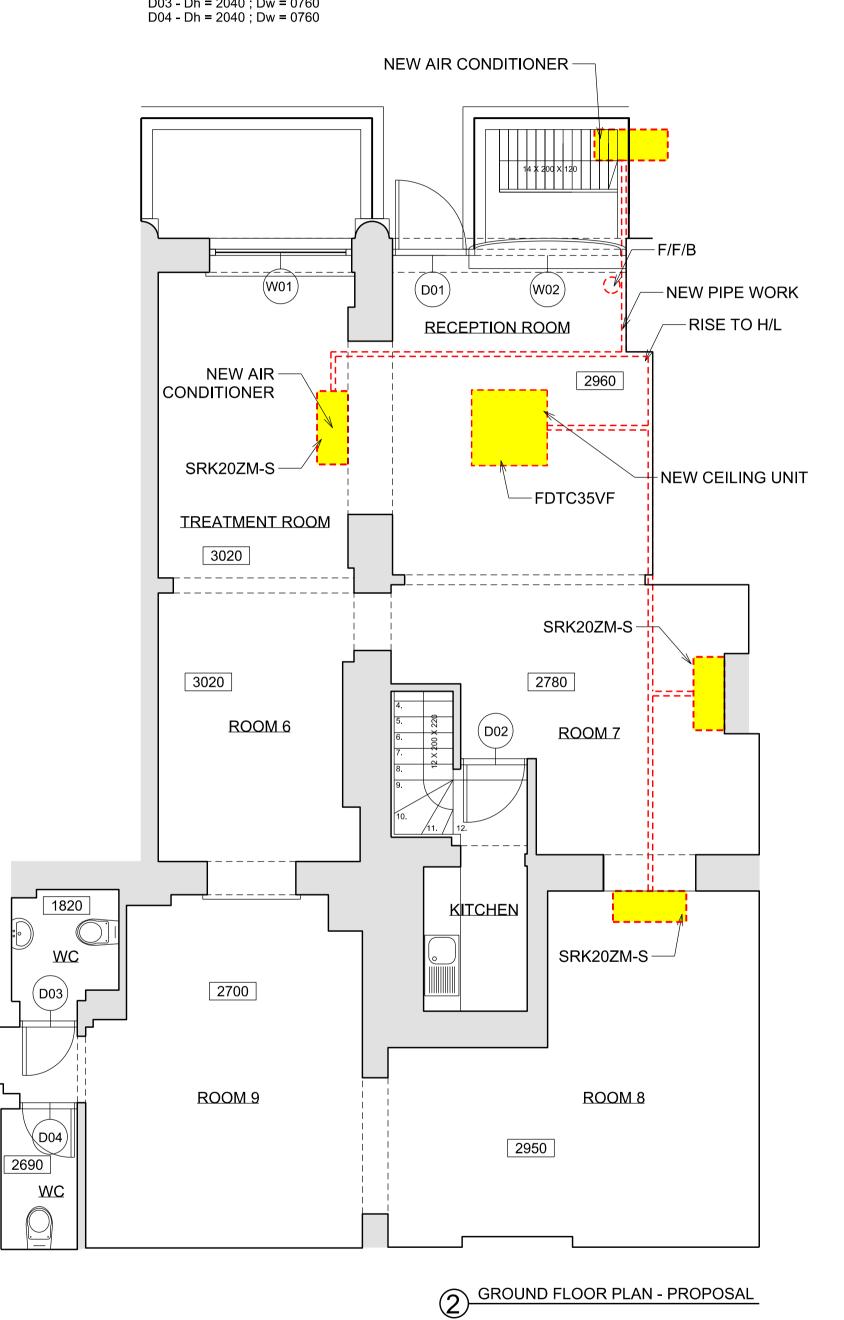

DOORS: WINDOWS:

D01 - Dh = 2040 ; Dw = 1010 W01 - Wh = 2540 ; Wf = 0330 D02 - Dh = 2040 ; Dw = 0860 W02 - Wh = 2540 ; Wf = 0330

D03 - Dh = 2040 ; Dw = 0760 D04 - Dh = 2040 ; Dw = 0760

1 EXISTING GROUND FLOOR PLAN

DOORS: WINDOWS:

D01 - Dh = 2040 ; Dw = 1010 W01 - Wh = 2540 ; Wf = 0330 W02 - Dh = 2040 ; Dw = 0860 W02 - Wh = 2540 ; Wf = 0330 W03 - Dh = 2040 ; Dw = 0760

0 1m 5m 10m

Written dimensions to be taken in preferences to scaled dimensions. The Contractor is responsible for checking all dimensions before work starts.

All work is to be carried out to the requirements, and to the satisfaction of the Local Authority.

These drawings are for planning purposes only

Any discrepancies to be brought to the attention of 4D Planning Consultants immediately.

|  | 7 |  |  |  |
|--|---|--|--|--|

Client

Rev Date Description

Andrei Vizitiu

www.GetMePlanning.com

Project

285-287 Grays Inn Road London WC1X 8QD

Titl

Existing / Proposal Ground Floor Plan

| Date November 2014  | 1   |
|---------------------|-----|
| Scale: 1:100 @ A3   | /   |
| Drawing No. A-0G-00 | Rev |
|                     |     |
|                     |     |
|                     |     |