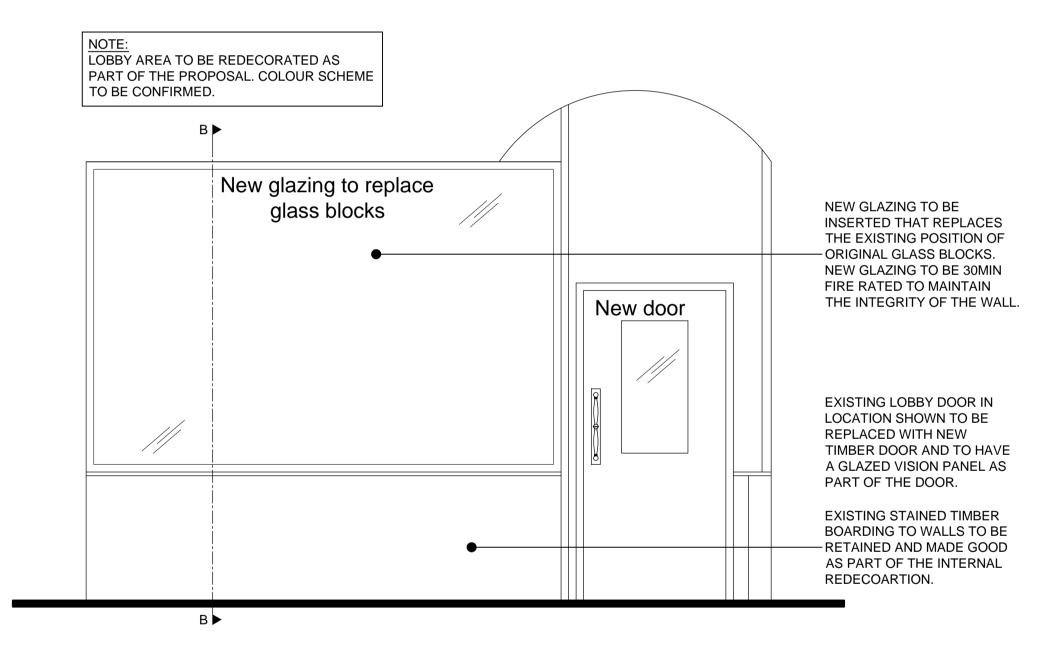

# EXISTING INTERNAL ELEVATION B-B

Scale 1:25



## PROPOSED INTERNAL ELEVATION B-B

Scale 1:25



## EXISTING INTERNAL ELEVATION C-C

Scale 1:25



## PROPOSED INTERNAL ELEVATION C-C

Scale 1:25

NOTE:
SECTIONS INDICATED ON THIS DRAWING,
PLEASE REFER TO DRAWING 392-104
SECTIONAL DETAILS FOR MORE INFORMATION.

# wetherspoon

103

A DRAWING UPDATED. SECTIONAL INDICATION ADDED. NOTE ADDED. PROPOSED INTERNAL ELEVATION B-B REVISED.

This drawing is the property of Design Venue Limited. Copyright and design right are reserved by them and the drawing is issued on the condition that it is not copied either wholly or in part without the written consent of Design Venue Limited.

Figured dimensions to take preference over those scaled. All dimensions to be checked on site before commencement of any work or shop drawings. This drawing is to be re