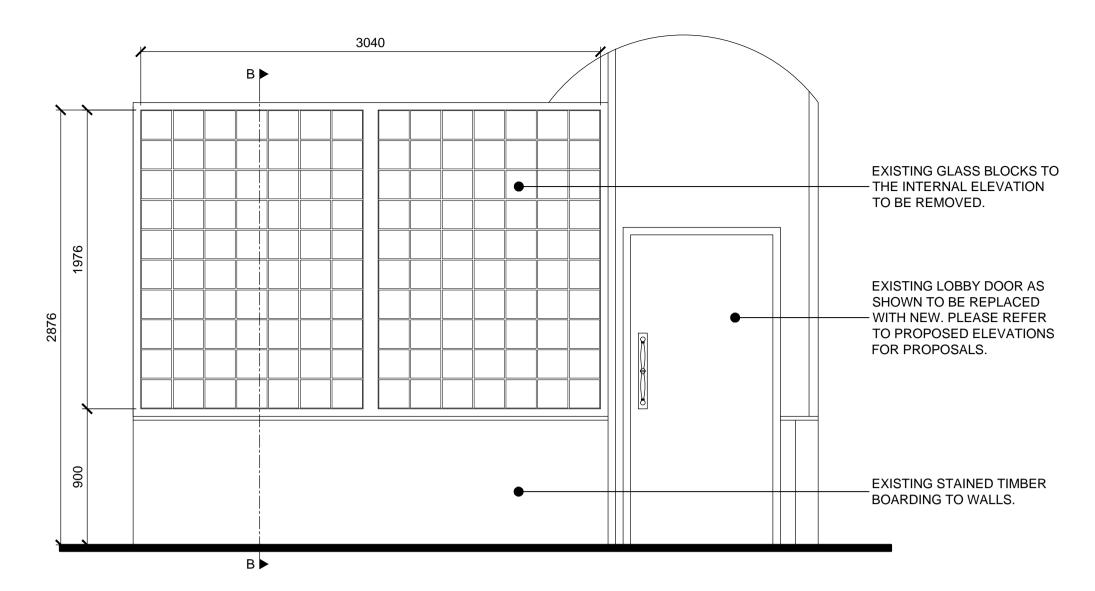

# EXISTING INTERNAL ELEVATION B-B

Scale 1:25



## PROPOSED INTERNAL ELEVATION B-B

Scale 1:25



## EXISTING INTERNAL ELEVATION C-C

Scale 1:25



## PROPOSED INTERNAL ELEVATION C-C

Scale 1:25

NOTE:
SECTIONS INDICATED ON THIS DRAWING,
PLEASE REFER TO DRAWING 392-104
SECTIONAL DETAILS FOR MORE INFORMATION.

# wetherspoon

103

A DRAWING UPDATED. SECTIONAL INDICATION ADDED. NOTE ADDED. PROPOSED INTERNAL ELEVATION B-B REVISED.

This drawing is the property of Design Venue Limited. Copyright and design right are reserved by them and the drawing is issued on the condition that it is not copied either wholly or in part without the written consent of Design Venue Limited.

Figured dimensions to take preference over those scaled. All dimensions to be checked on site before commencement of an