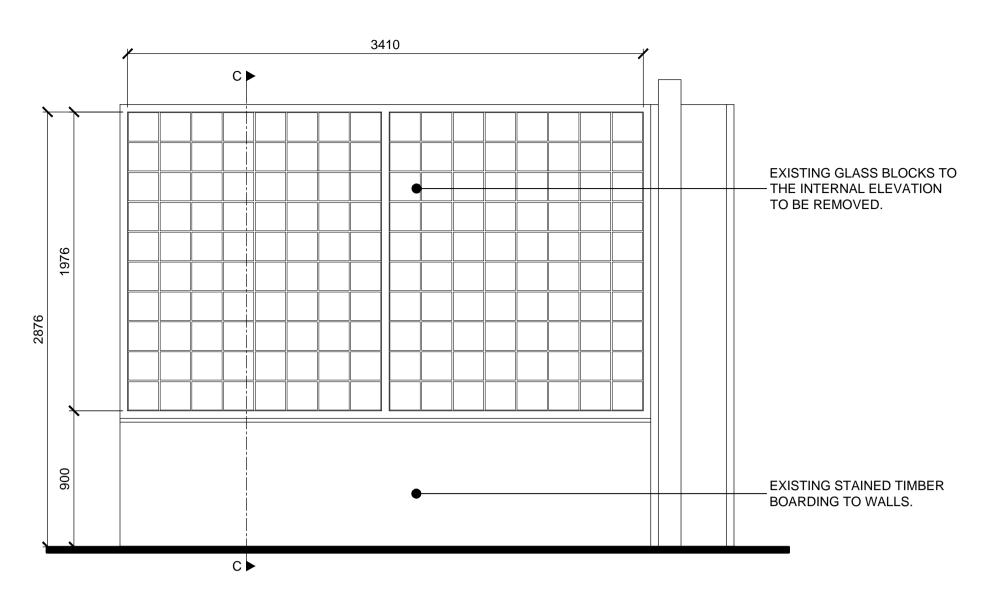

# EXISTING INTERNAL ELEVATION B-B

Scale 1:25



## PROPOSED INTERNAL ELEVATION B-B

Scale 1:25



## EXISTING INTERNAL ELEVATION C-C

Scale 1:25



## PROPOSED INTERNAL ELEVATION C-C

Scale 1:25

NOTE:
SECTIONS INDICATED ON THIS DRAWING,
PLEASE REFER TO DRAWING 392-104
SECTIONAL DETAILS FOR MORE INFORMATION.

# wetherspoon

103

A DRAWING UPDATED. SECTIONAL INDICATION ADDED. NOTE ADDED. PROPOSED INTERNAL ELEVATION B-B REVISED.

This drawing is the property of Design Venue Limited. Copyright and design right are reserved by them and the drawing is issued on the condition that it is not copied either wholly or in part without the written consent of Design Venue Limited.

Figured dimensions to take preference over those scaled. All dimensions to be checked on site before commencement of any work or shop drawings. This drawing is to be read with the specification when existing. Any discr