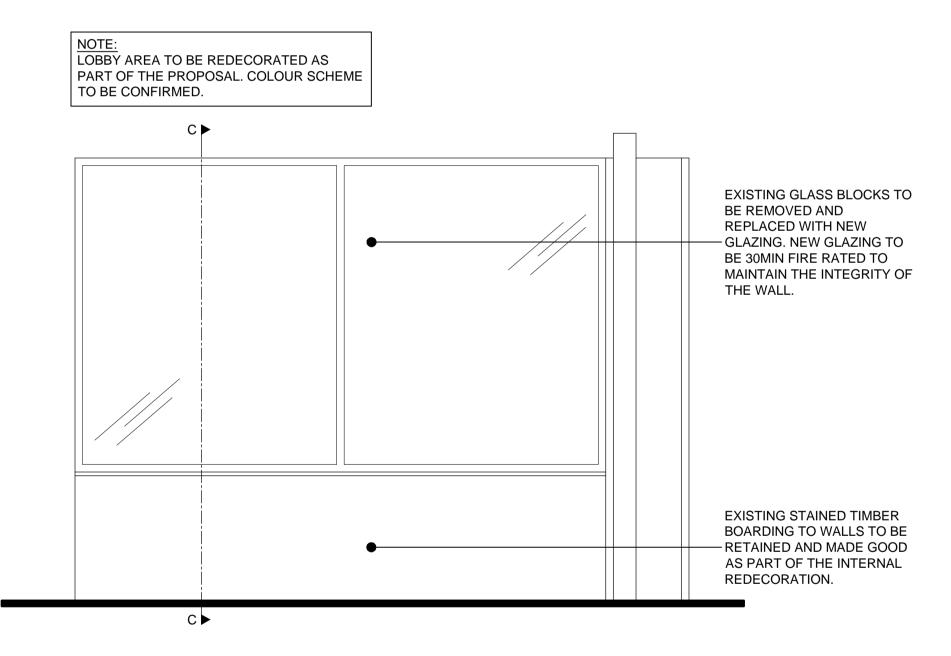

## PROPOSED INTERNAL ELEVATION C-C

Scale 1:25

NOTE:
SECTIONS INDICATED ON THIS DRAWING,
PLEASE REFER TO DRAWING 392-104
SECTIONAL DETAILS FOR MORE INFORMATION.