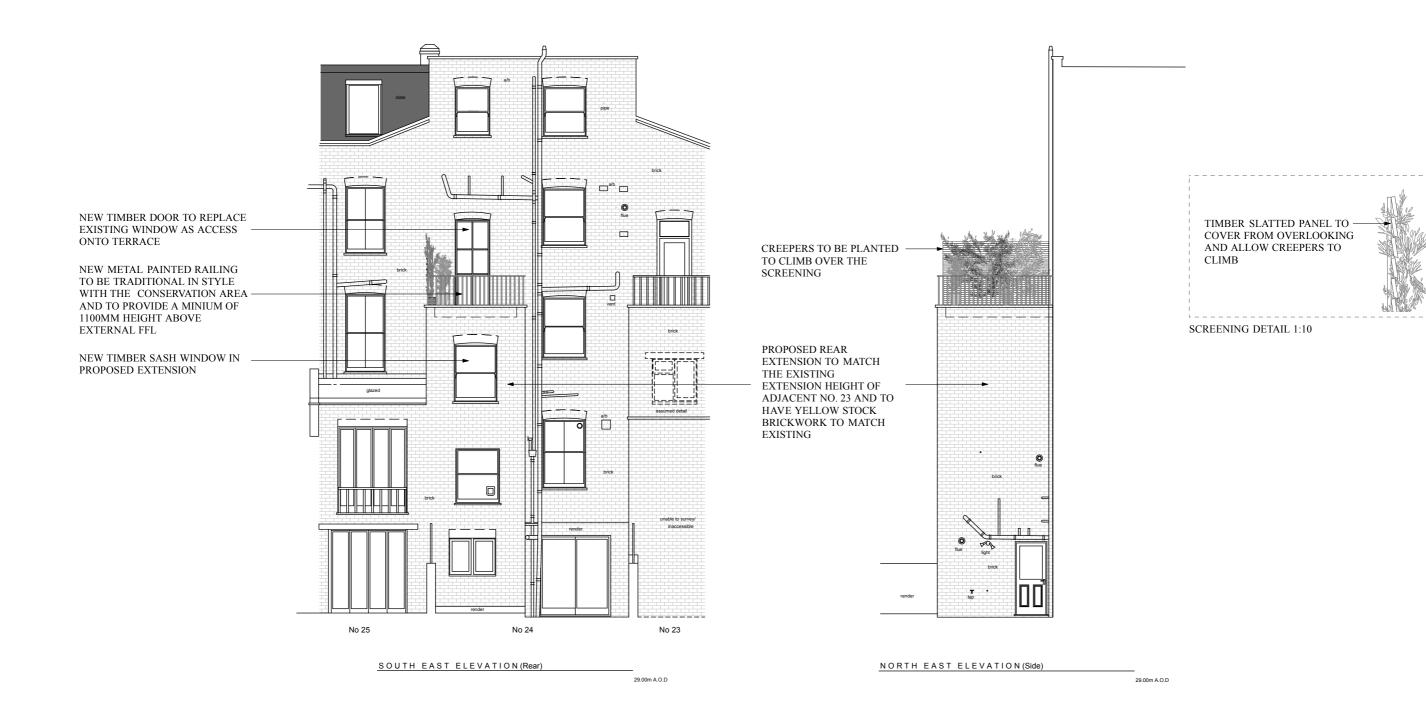

| PROJECT TITLE | EDIS STREET | DATE  | DECEMBER 2014 | DRAWING TITLE | PROPOSED REAR & SIDE ELEVATIONS | REVISION | This drawing is the copyright of Undercover Architecture ltd and may not be copied, altered or reproduced in anyway or passed to a third party |
|---------------|-------------|-------|---------------|---------------|---------------------------------|----------|------------------------------------------------------------------------------------------------------------------------------------------------|
| CLIENT        | MR A MOODIE | SCALE | 1:100 @ A3    | DRAWING N.    | 145600ES_206                    |          | without written authority. All dimensions are subject<br>to site survey and site verification. Do not scale.                                   |