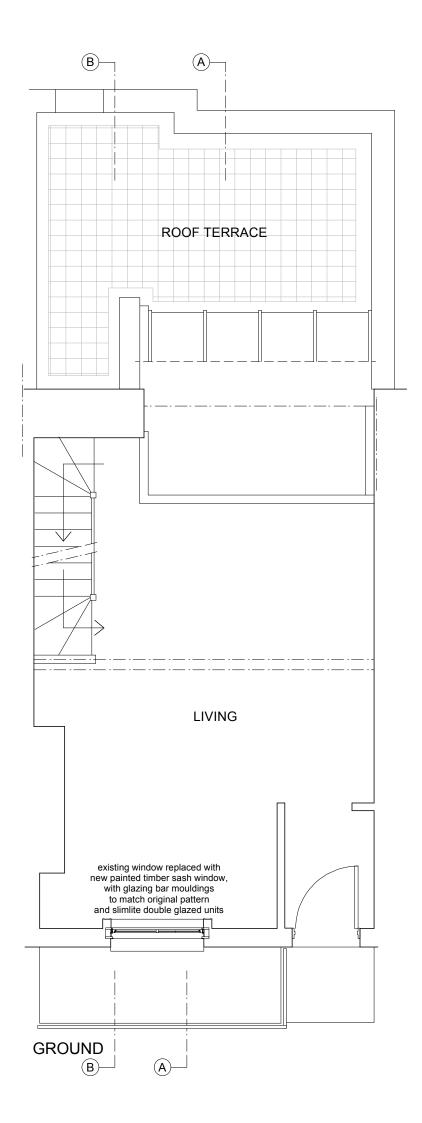

A section B-B lines added NF 1.12.14

R E V I S I O N S

DO NOT SCALE

PROJECT 8 JEFFREY'S STREET LONDON NW1

TITLE

BASEMENT & GROUND PLANS -AS PROPOSED

SCALE DRAWN DATE approx 1:50 at A3 NF 11/14

252: P/01A 11/14 ARCHITECTS