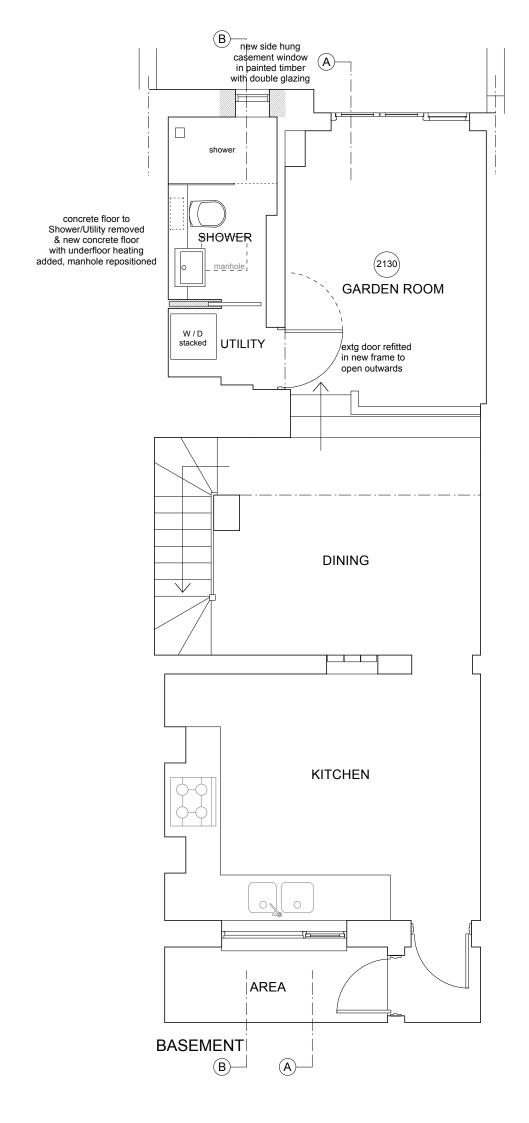

A section B-B lines added NF 1.12.14

R E V I S I O N S

DO NOT SCALE

PROJECT 8 JEFFREY'S STREET LONDON NW1

TITLE

BASEMENT & GROUND PLANS -AS PROPOSED

SCALE DRAWN DATE approx 1:50 at A3 NF 11/14

252: P/01A 11/14 ARCHITECTS