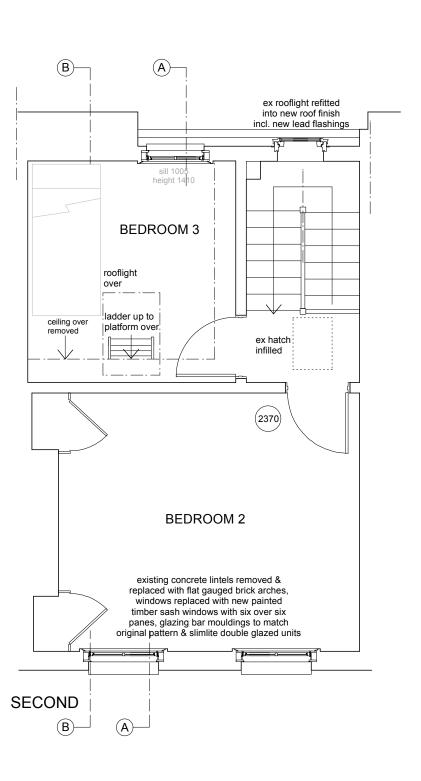

DALE LOTH ARCHITECTS

1 CLIFF ROAD LONDON NW1 9 A J
TEL 020 7485 4003 FAX 020 7284 4490

A section B-B lines added NF 1.12.14

R E V I S I O N S

DO NOT SCALE

PROJECT 8 JEFFREY'S STREET LONDON NW1

TITLE

FIRST, SECOND & ROOF PLANS -AS PROPOSED

252 : P/02A

SCALE DRAWN approx 1:50 at A3 NF 11/14

## DALE LOTH ARCHITECTS

1 CLIFF ROAD LONDON NW1 9AJ TEL 020 7485 4003 FAX 020 7284 4490

ROOF refinished in : natural blue-black slates 38 x 25 tiling battens breather membrane 38 x 50 counter battens  $\bigcirc$  $\bigcirc$ foil insulation quilt existing 100 x 50 rafters with 80 insulation between plasterboard lining new lead flashings to party walls Velux Conservation rooflight 780 x 1400 void to ladder bedroom below **PLATFORM** access panels to loft, ex parapet gutter replaced in zinc ROOF/LOFT sheet on plywood (B)— (A)—