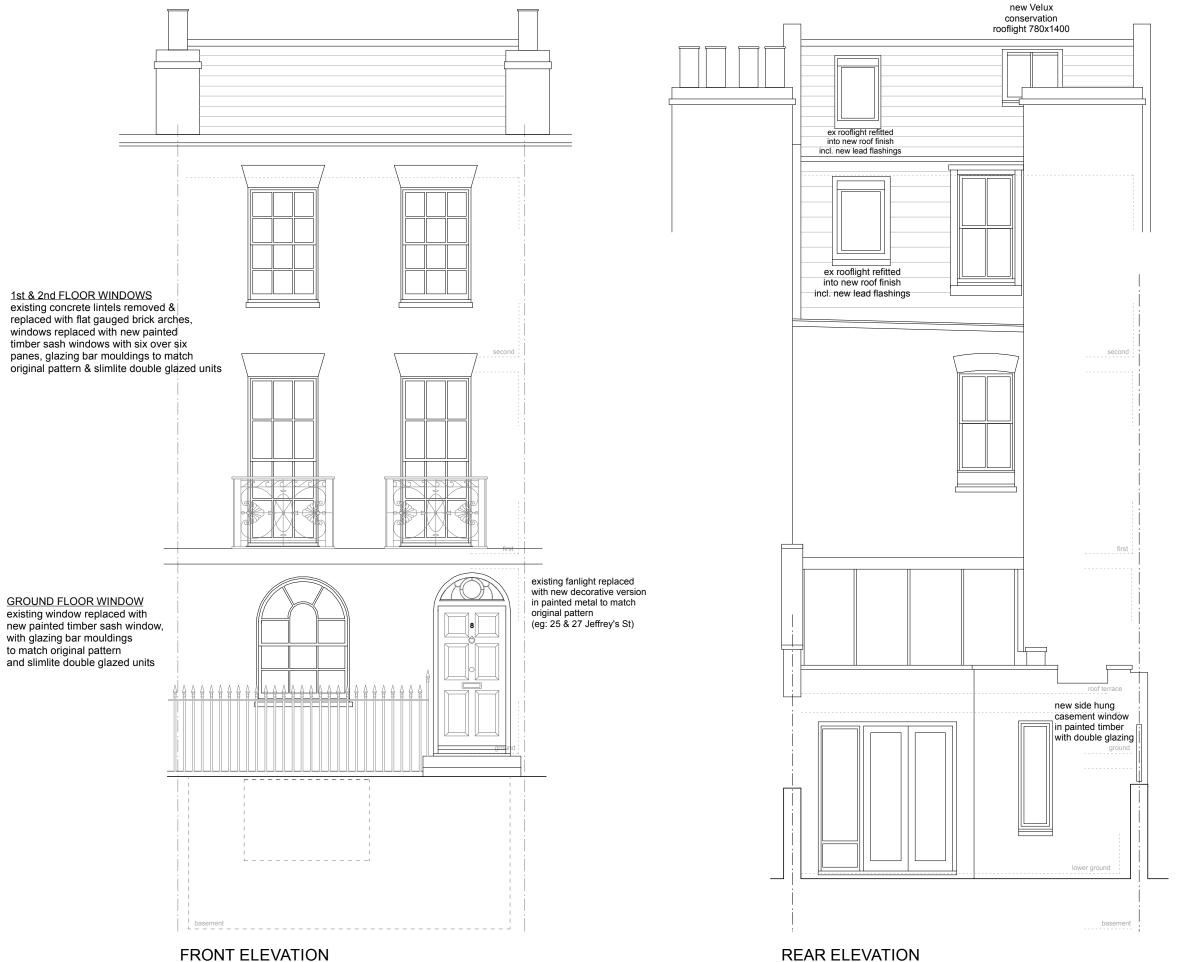

FRONT ELEVATION 1:100

DO NOT SCALE

PROJECT 8 JEFFREY'S STREET LONDON NW1

TITLE

FRONT & REAR ELEVATIONS -AS PROPOSED 252 : P/05

SCALE DRAWN DATE approx 1:100 at A3 NF 11/14

R E V I S I O N S

DALE LOTH ARCHITECTS

1 CLIFF ROAD LONDON NW1 9AJ TEL 020 7485 4003 FAX 020 7284 4490

<u>ROOF</u>

front & rear pitches (incl. vertical section) refinished in : natural blue-black slates 38 x 25 tiling battens breather membrane 38 x 50 counter battens foil insulation quilt existing 100 x 50 rafters with 80 insulation between plasterboard lining