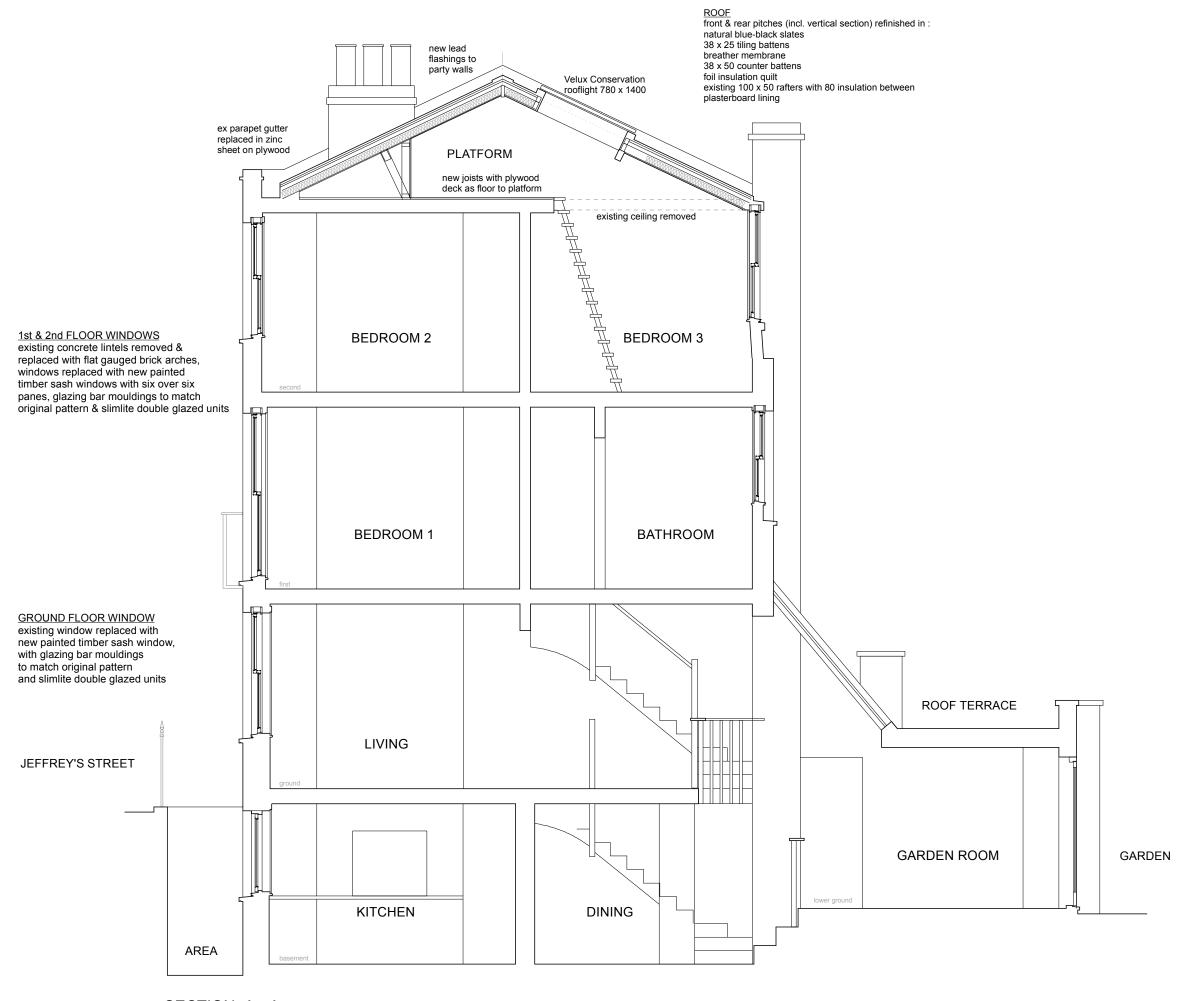

1 CLIFF ROAD LONDON NW1 9AJ TEL 020 7485 4003 FAX 020 7284 4490

<u>ROOF</u>

front & rear pitches (incl. vertical section) refinished in : natural blue-black slates 38 x 25 tiling battens breather membrane 38 x 50 counter battens foil insulation quilt existing 100 x 50 rafters with 80 insulation between plasterboard lining

SECTION A - A

DO NOT SCALE R E V I S I O N S

PROJECT 8 JEFFREY'S STREET LONDON NW1

TITLE

SECTION A - A : AS PROPOSED

DATE 11/14 SCALE DRAWN approx 1:50 at A3 NF

252 : P/04

DALE LOTH ARCHITECTS