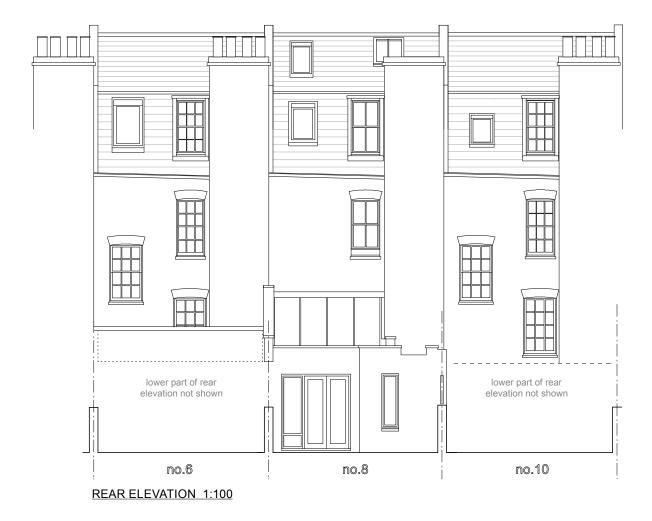

252 : P/03

PROJECT 8 JEFFREY'S STREET LONDON NW1

TITLE

FRONT & REAR ELEVATIONS - AS PROPOSED

SCALE DRAWN DATE approx 1:50 at A3 NF 11/14

DALE LOTH ARCHITECTS

1 CLIFF ROAD LONDON NW1 9AJ TEL 020 7485 4003 FAX 020 7284 4490