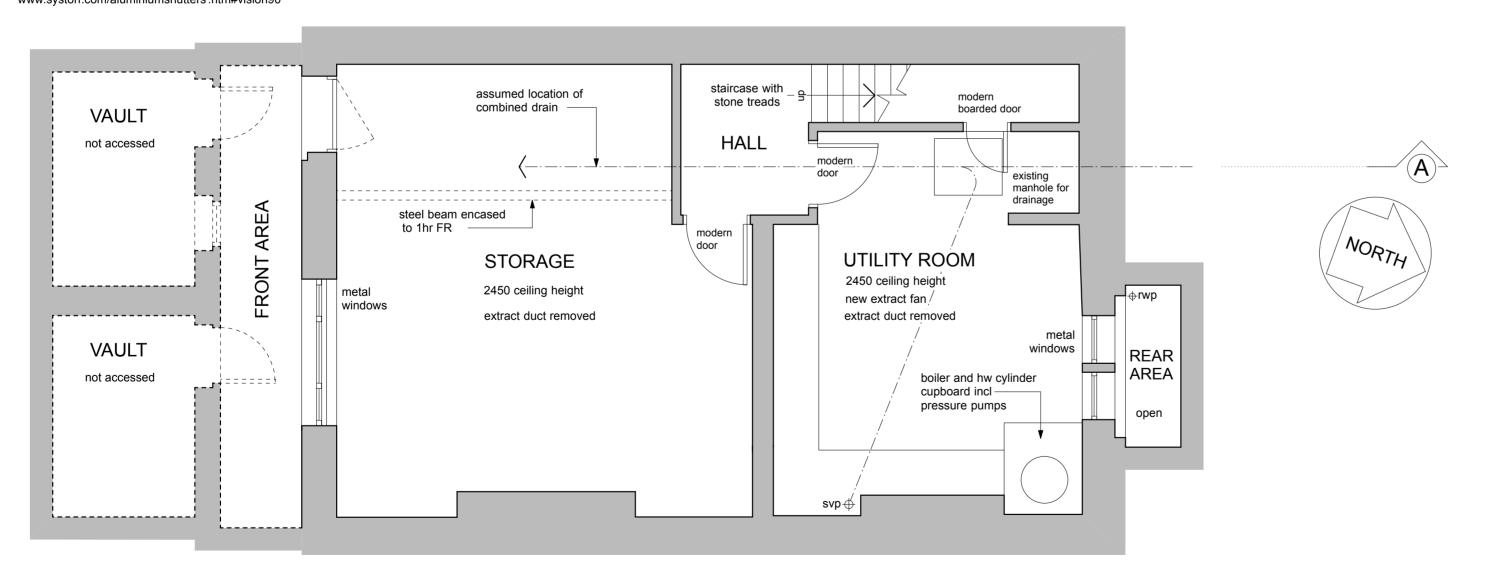

## 11 POND STREET NW3

1:50 @ A2

slotted roller shutter - electrically operated - as Vision 90 by Syston Shutters or similar www.syston.com/aluminiumshutters.htm#vision90

**BASEMENT** 

## **GENERAL NOTES**

new smoke detection system to main rooms, bedrooms, and staircase/hall

new heating - sectional radiators in main rooms, otherwise standard radiators

electrical installation (power and lighting) renewed - IT cabling installed

new construction

existing period panelled doors and frames/door stops to be upgarded to FD20 fire-resistance applies to dining-room door, re-used playroom door, and all bedroom doors

REVISION A - 27th November 2014

## Brod Wight

TEL 020 7722 0810 FAX 020 7722 0939 E MAIL office@brodwight.co.uk WEB www.brodwight.co.uk 75 Haverstock Hill London NW3 4SL

11 POND STREET - LONDON NW3

GROUND FLOOR & BASEMENT PLANS - PROPOSED