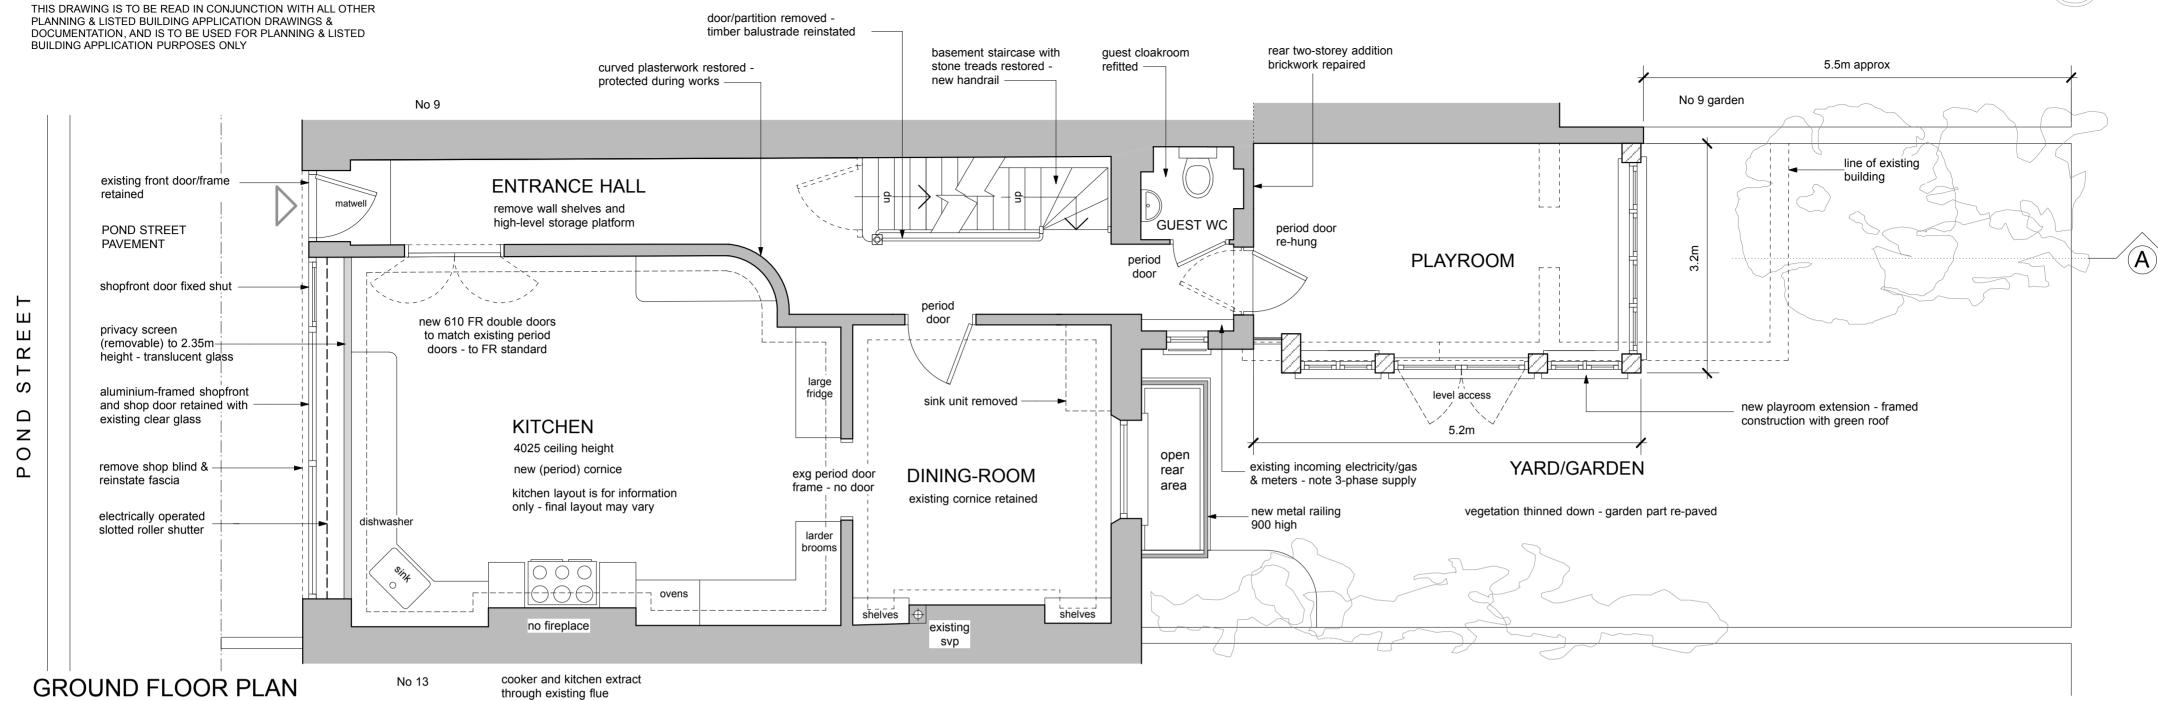

## 11 POND STREET NW3

1:50 @ A2

slotted roller shutter - electrically operated - as Vision 90 by Syston Shutters or similar www.syston.com/aluminiumshutters.htm#vision90

**BASEMENT** 

## **GENERAL NOTES**

new smoke detection system to main rooms, bedrooms, and staircase/hall

new heating - sectional radiators in main rooms, otherwise standard radiators

electrical installation (power and lighting) renewed - IT cabling installed

new construction

existing period panelled doors and frames/door stops to be upgarded to FD20 fire-resistance applies to dining-room door, re-used playroom door, and all bedroom doors

REVISION A - 27th November 2014

Rear elevation including new playroom added

Section A-A lines added

## Brod Wight

TEL 020 7722 0810 FAX 020 7722 0939 E MAIL office@brodwight.co.uk WEB www.brodwight.co.uk 75 Haverstock Hill London NW3 4SL

11 POND STREET - LONDON NW3

GROUND FLOOR & BASEMENT PLANS - PROPOSED