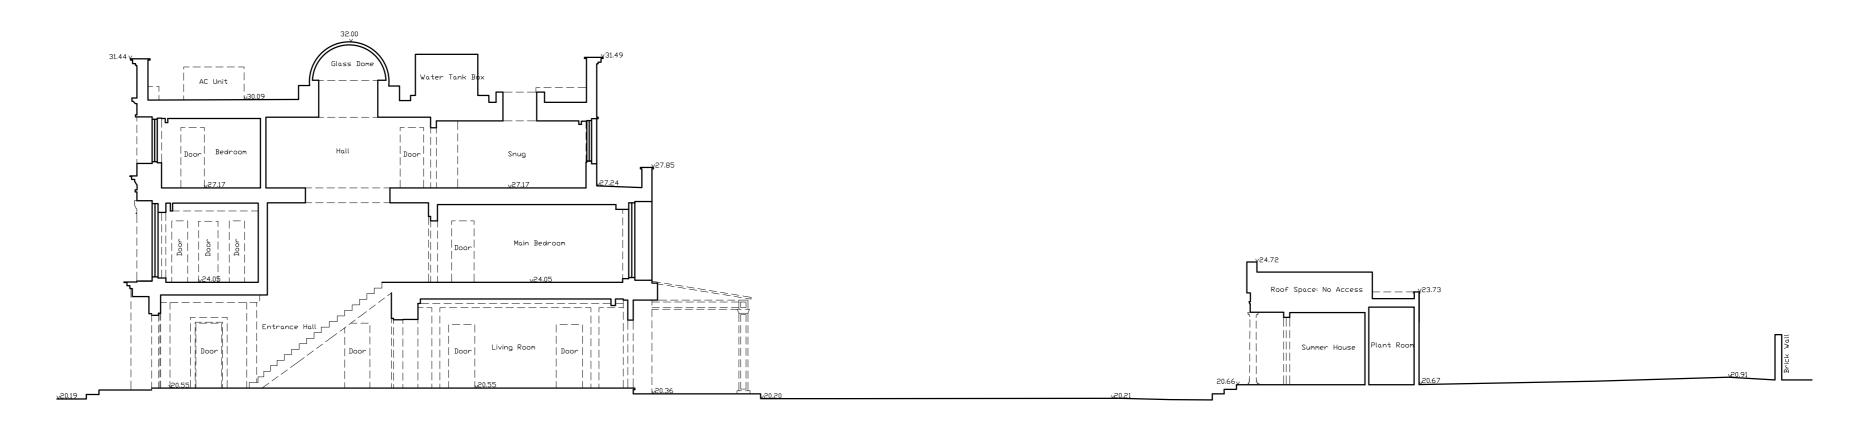

## SECTION 1

SECTION 4

|                                                                                                                                     |         |                                                  | FOR PLANNING    |                |         |            |     |    |
|-------------------------------------------------------------------------------------------------------------------------------------|---------|--------------------------------------------------|-----------------|----------------|---------|------------|-----|----|
| BB PARTNERSHIP LTD                                                                                                                  | project | project<br>46 Avenue Road for<br>Brightwood Ltd. | date<br>NOV '14 | scale<br>1:200 | A2<br>0 | draw<br>AH | n k | ру |
| C H A R T E R E D A R C H I T E C T S  THE TRAFALGAR . 17 REMINISTON STREET . LONDON N1 8DH TEL . 020 7336 8555 FAX . 020 7336 8777 | drawing | Existing Sections 1 & 4                          | drwg. no        |                | rev     |            |     |    |