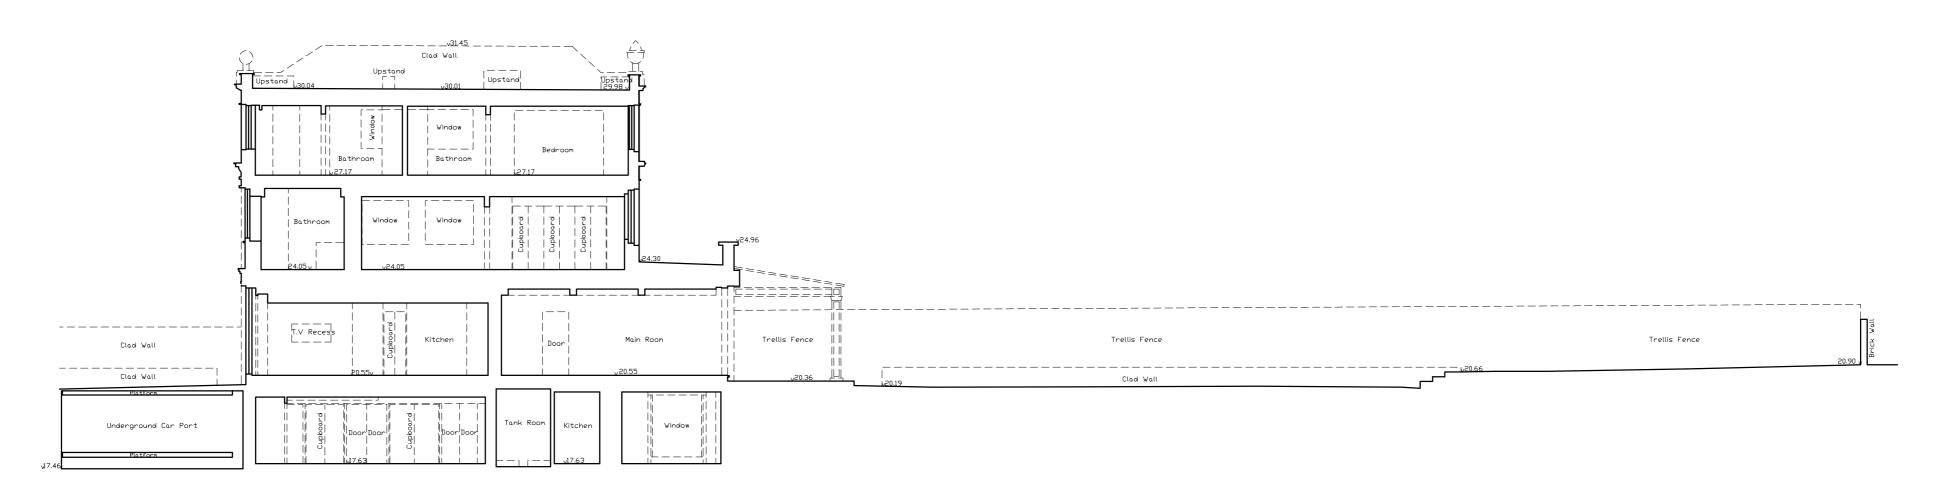

## SECTION 1

SECTION 4

|                                                                                                                                     |         |                                                  | FOR PLANNING    |                |         |            |     |    |
|-------------------------------------------------------------------------------------------------------------------------------------|---------|--------------------------------------------------|-----------------|----------------|---------|------------|-----|----|
| BB PARTNERSHIP LTD                                                                                                                  | project | project<br>46 Avenue Road for<br>Brightwood Ltd. | date<br>NOV '14 | scale<br>1:200 | A2<br>0 | draw<br>AH | n k | ру |
| C H A R T E R E D A R C H I T E C T S  THE TRAFALGAR . 17 REMINISTON STREET . LONDON N1 8DH TEL . 020 7336 8555 FAX . 020 7336 8777 | drawing | Existing Sections 1 & 4                          | drwg. no        |                | rev     |            |     |    |