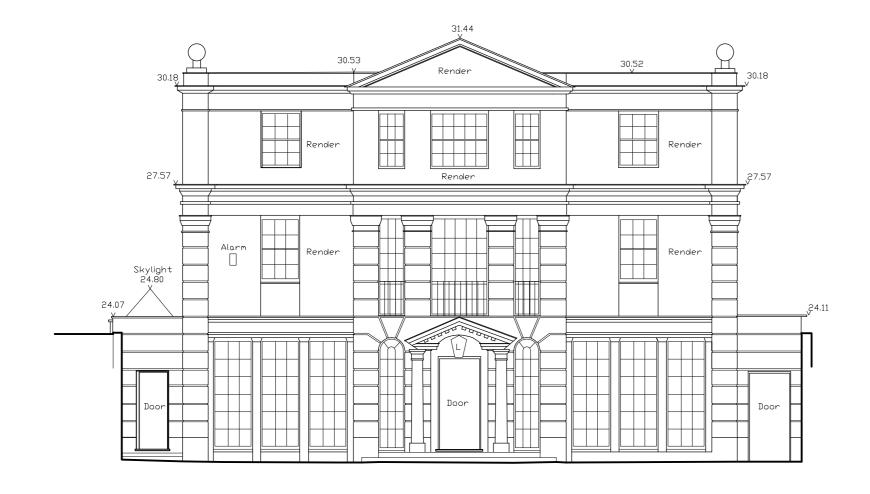

**ELEVATION 1** 

|  |                                                                                                                                    |                                            |                     | IONFLAMMIN         |      |     | 411 A C | <u>ر</u> |
|--|------------------------------------------------------------------------------------------------------------------------------------|--------------------------------------------|---------------------|--------------------|------|-----|---------|----------|
|  | BB PARTNERSHIP LTD                                                                                                                 | project 46 Avenue Road for Brightwood Ltd. |                     | date<br>NOV '14    |      | A2  | 2 draw  | n by     |
|  | CHARTERED ARCHITECTS                                                                                                               |                                            |                     | 1,0 / 11           | 1.10 |     |         |          |
|  | THE TRAFALGAR . 17 REMINGTON STREET . LONDON N1 8DH TEL . 020 7336 8555 FAX . 020 7336 8777 e-mail . architect@bbpartnership.co.uk | drawing                                    | Existing Elevations | drwg. no<br>FFV-55 |      | rev |         |          |