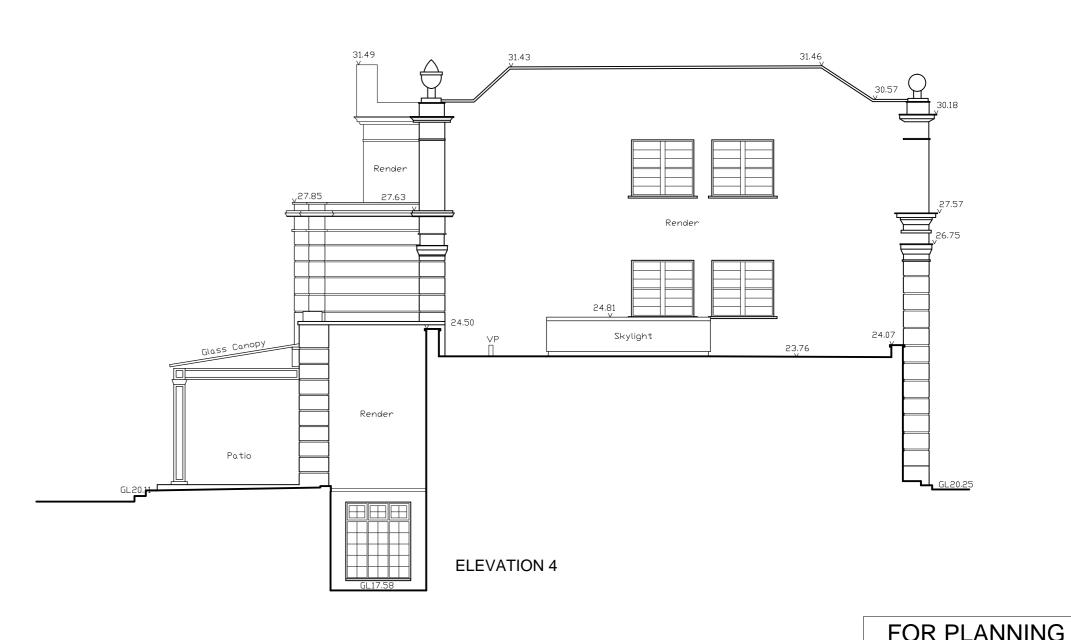

**ELEVATION 1** 

|  |                                                                                                                                    |                                            |                     | IONFLAMMIN         |      |     | 411 A C | <u>ر</u> |
|--|------------------------------------------------------------------------------------------------------------------------------------|--------------------------------------------|---------------------|--------------------|------|-----|---------|----------|
|  | BB PARTNERSHIP LTD                                                                                                                 | project 46 Avenue Road for Brightwood Ltd. |                     | date<br>NOV '14    |      | A2  | 2 draw  | n by     |
|  | CHARTERED ARCHITECTS                                                                                                               |                                            |                     | 1,0 / 11           | 1.10 |     |         |          |
|  | THE TRAFALGAR . 17 REMINGTON STREET . LONDON N1 8DH TEL . 020 7336 8555 FAX . 020 7336 8777 e-mail . architect@bbpartnership.co.uk | drawing                                    | Existing Elevations | drwg. no<br>FFV-55 |      | rev |         |          |