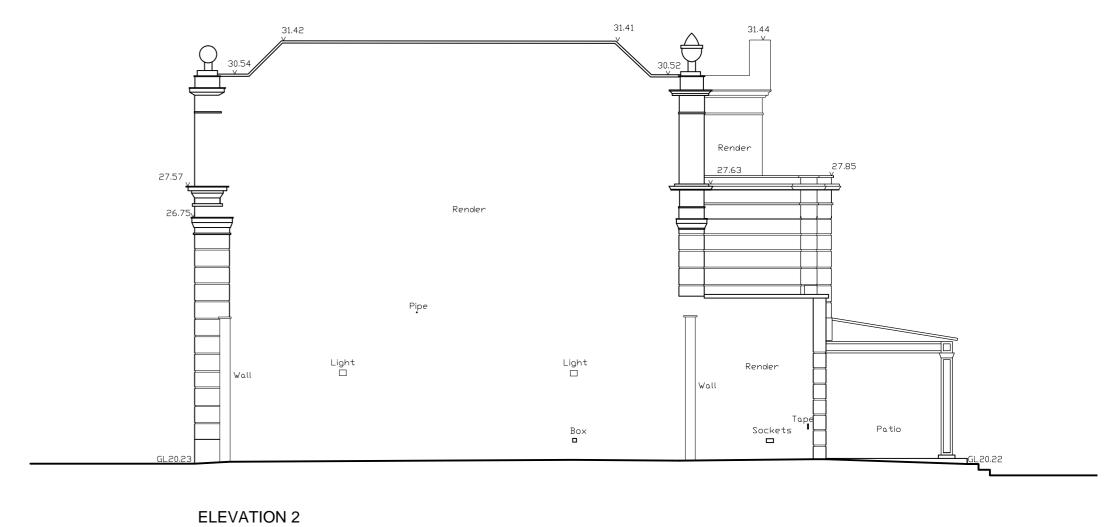

**ELEVATION 1** 

|  |                                                                                                                                    |                                            |                     | IONFLAMMIN         |      |     | 411 A C | <u>ر</u> |
|--|------------------------------------------------------------------------------------------------------------------------------------|--------------------------------------------|---------------------|--------------------|------|-----|---------|----------|
|  | BB PARTNERSHIP LTD                                                                                                                 | project 46 Avenue Road for Brightwood Ltd. |                     | date<br>NOV '14    |      | A2  | 2 draw  | n by     |
|  | CHARTERED ARCHITECTS                                                                                                               |                                            |                     | 1,0 / 11           | 1.10 |     |         |          |
|  | THE TRAFALGAR . 17 REMINGTON STREET . LONDON N1 8DH TEL . 020 7336 8555 FAX . 020 7336 8777 e-mail . architect@bbpartnership.co.uk | drawing                                    | Existing Elevations | drwg. no<br>FFV-55 |      | rev |         |          |