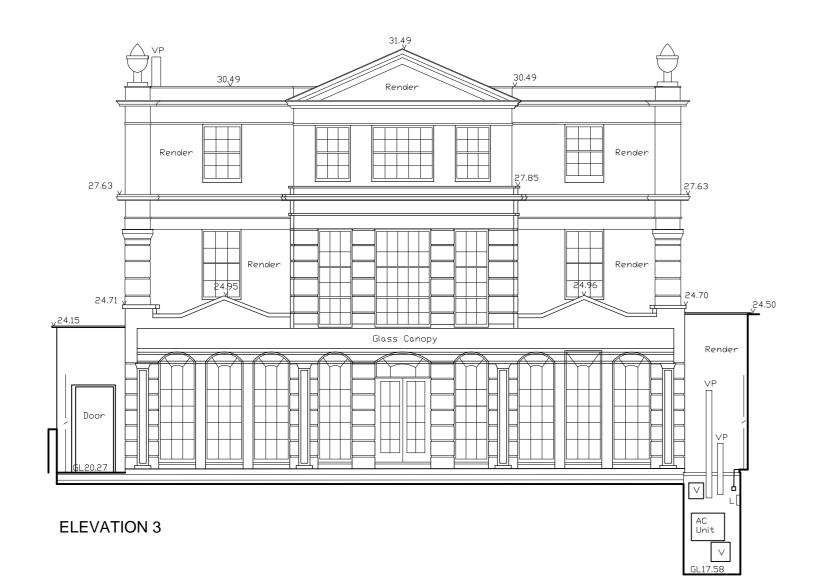

**ELEVATION 1** 

|  |                                                                                                                                    |                                            |                     | IONFLAMMIN         |      |     | 411 A C | <u>ر</u> |
|--|------------------------------------------------------------------------------------------------------------------------------------|--------------------------------------------|---------------------|--------------------|------|-----|---------|----------|
|  | BB PARTNERSHIP LTD                                                                                                                 | project 46 Avenue Road for Brightwood Ltd. |                     | date<br>NOV '14    |      | A2  | 2 draw  | n by     |
|  | CHARTERED ARCHITECTS                                                                                                               |                                            |                     | 1,0 / 11           | 1.10 |     |         |          |
|  | THE TRAFALGAR . 17 REMINGTON STREET . LONDON N1 8DH TEL . 020 7336 8555 FAX . 020 7336 8777 e-mail . architect@bbpartnership.co.uk | drawing                                    | Existing Elevations | drwg. no<br>FFV-55 |      | rev |         |          |