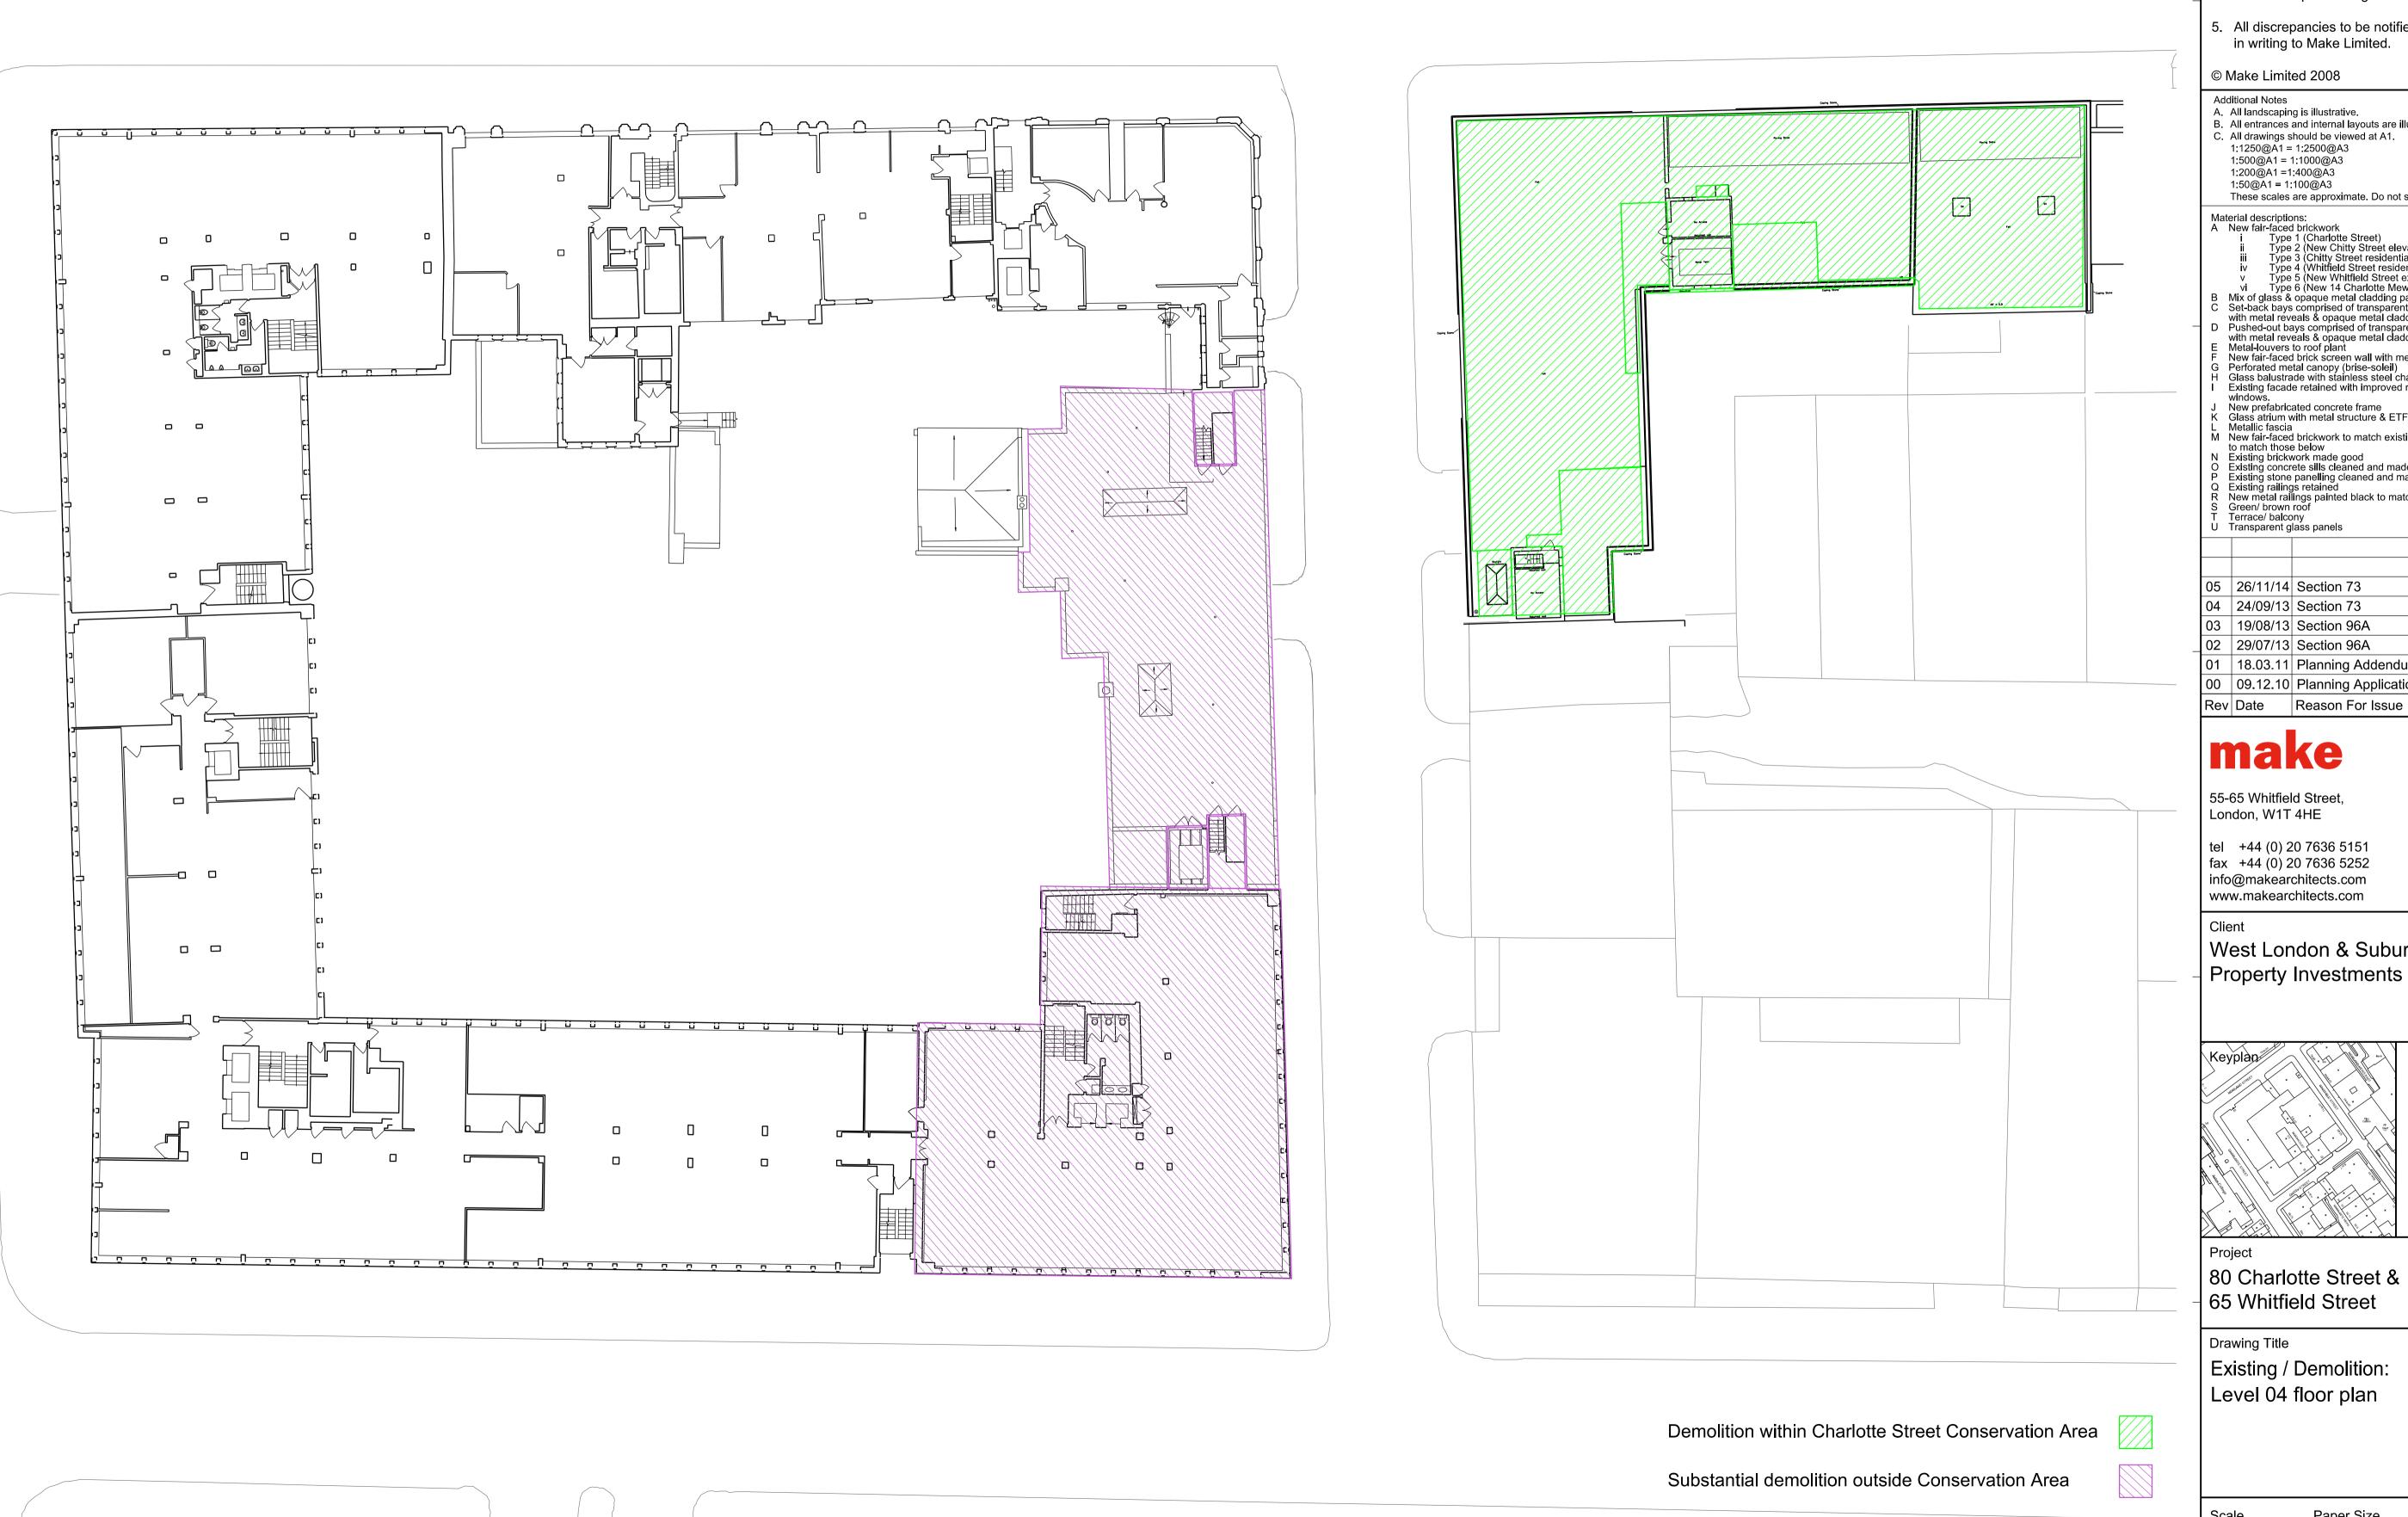

- Material descriptions:

  A New fair-faced brickwork
  i Type 1 (Charlotte Street)
  ii Type 2 (New Chitty Street elevation)
  iii Type 3 (Chitty Street residential)
  iv Type 4 (Whitfield Street residential)
- v Type 5 (New Whitfield Street extention)
  vi Type 6 (New 14 Charlotte Mews)

  B Mix of glass & opaque metal cladding panels

- B Mix of glass & opaque metal cladding panels
  C Set-back bays comprised of transparent glass windows
  with metal reveals & opaque metal cladding panels
  D Pushed-out bays comprised of transparent glass windows
  with metal reveals & opaque metal cladding panels
  E Metal-louvers to roof plant
  F New fair-faced brick screen wall with metallic channel
  G Perforated metal canopy (brise-soleil)
  H Glass balustrade with stainless steel channel
- Existing facade retained with improved replacement
- I Existing facade retained with improved replacement windows.

  J New prefabricated concrete frame
  K Glass atrium with metal structure & ETFE roof
  L Metallic fascia
  M New fair-faced brickwork to match existing & new windows to match those below
  N Existing brickwork made good
  O Existing concrete sills cleaned and made good
  P Existing stone panelling cleaned and made good
  Q Existing railings retained
  R New metal railings painted black to match existing
  S Green/ brown roof
  T Terrace/ balcony
  U Transparent glass panels

| 05 | 26/11/14 | Section 73           | М |
|----|----------|----------------------|---|
| 04 | 24/09/13 | Section 73           | М |
| 03 | 19/08/13 | Section 96A          | М |
| 02 | 29/07/13 | Section 96A          | М |
| 01 | 18.03.11 | Planning Addendum    | М |
| 00 | 09.12.10 | Planning Application | М |

## Drawing Title

Existing / Demolition: Level 04 floor plan

Scale 1:200

Paper Size @A1

09.12.10 Rev No.

Date

05

Project No. Draw No. 0355 P1104