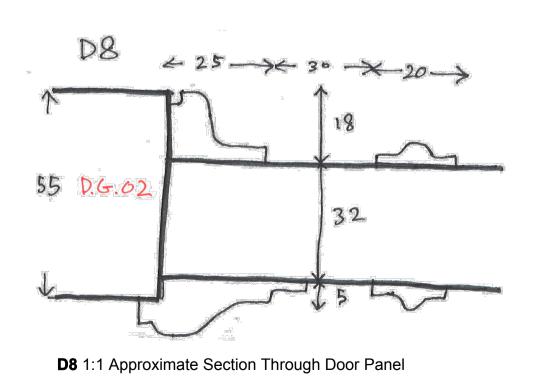

Door type: D8 **Description:** Elaborate 6 Panel Door Locations: D.G.02, D.G.03, D.G.07, D1.01 (D.1.04, D1.05.)

**Door type:** D9 **Description:** 4 Panel Double Door Locations: D.G.05

Door type: D3 **Description:** Ledged and Braced Door Locations: D.4.01, D.4.02