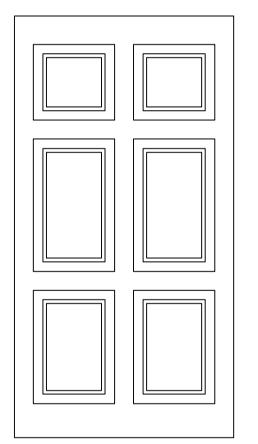

D4 1:1 Approximate Section Through Door Panel

Door type: D4 **Description:** 6 Panel Door Locations: D.B.03, D.B.11, D.B.12, D.B.15, D.B.30, D.B.31, D.B.32, D.B.33, D.G.15, D.G.16, D.2.04, D.2.08, (D.2.13) D.2.14) D.2.15) D.3.06