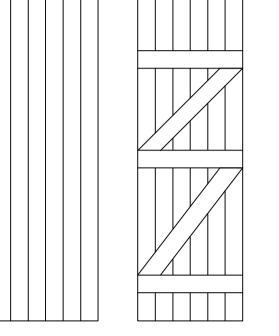

Door type: D8 **Description:** Elaborate 6 Panel Door Locations: D.G.02, D.G.03, D.G.07, D1.01 (D.1.04, D1.05.)

**Door type:** D9 **Description:** 4 Panel Double Door Locations: D.G.05

Door type: D3 **Description:** Ledged and Braced Door Locations: D.4.01, D.4.02