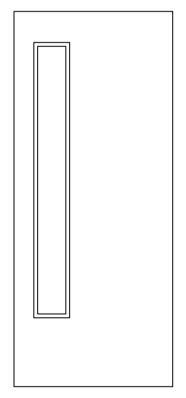

**Description:** Long Vision Panel Door Locations: D.B.10, D.2.01, D.2.02, D.2.03, D.3.09. D.3.10

Door type: D7 **Description:** 6 Panel Door (both raised and recessed panels) Locations: D.B.09,

**D7** 1:1 Approximate Section Through Door Panel