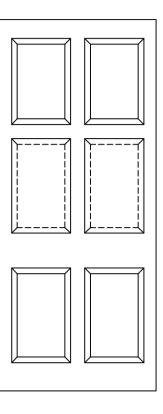

D4 1:1 Approximate Section Through Door Panel

Door type: D4 **Description:** 6 Panel Door Locations: D.B.03, D.B.11, D.B.12, D.B.15, D.B.30, D.B.31, D.B.32, D.B.33, D.G.15, D.G.16, D.2.04, D.2.08, (D.2.13) D.2.14) D.2.15) D.3.06