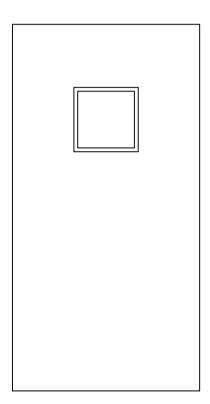

**D2** 1:1 Approximate Section Through Door Panel

Door type: D1 Description: Blank Door Locations: D.B.04, D.B.05, D.B.14, D.B.19, D.B.20, D.B.21, D.1.02, D.2.07, (D.2.10) D.3.03, D.4.01, D.4.04)

**Door type:** D2 **Description:** 4 Panel Door Locations: D.3.01, D.3.02, D.3.04, (D.3.07, D.3.11, D.3.12, D.3.13)