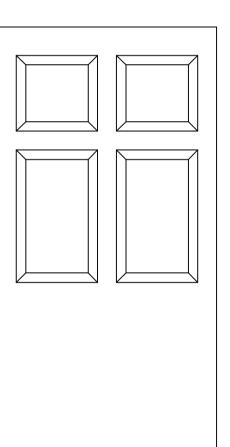

**D2** 1:1 Approximate Section Through Door Panel

Door type: D1 Description: Blank Door Locations: D.B.04, D.B.05, D.B.14, D.B.19, D.B.20, D.B.21, D.1.02, D.2.07, (D.2.10) D.3.03, D.4.01, D.4.04)

**Door type:** D2 **Description:** 4 Panel Door Locations: D.3.01, D.3.02, D.3.04, (D.3.07, D.3.11, D.3.12, D.3.13)