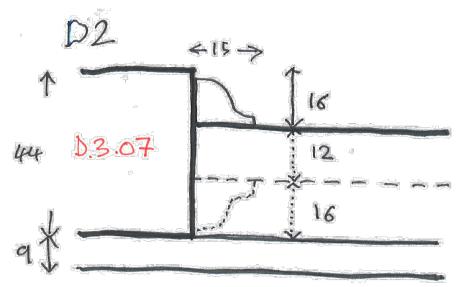

**D2** 1:1 Approximate Section Through Door Panel

Door type: D1 Description: Blank Door Locations: D.B.04, D.B.05, D.B.14, D.B.19, D.B.20, D.B.21, D.1.02, D.2.07, (D.2.10) D.3.03, D.4.01, D.4.04)

**Door type:** D2 **Description:** 4 Panel Door Locations: D.3.01, D.3.02, D.3.04, (D.3.07, D.3.11, D.3.12, D.3.13)