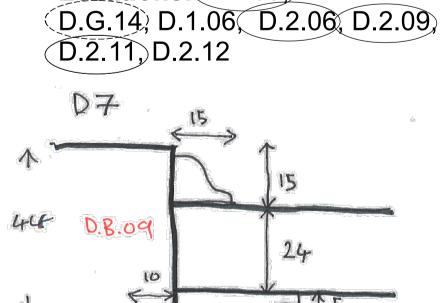

**Description:** Long Vision Panel Door Locations: D.B.10, D.2.01, D.2.02, D.2.03, D.3.09. D.3.10

Door type: D7 **Description:** 6 Panel Door (both raised and recessed panels) Locations: D.B.09,

**D7** 1:1 Approximate Section Through Door Panel