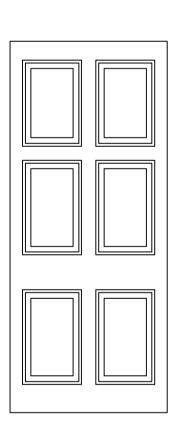

Door type: D8 **Description:** Elaborate 6 Panel Door Locations: D.G.02, D.G.03, D.G.07, D1.01 (D.1.04, D1.05.)

**Door type:** D9 **Description:** 4 Panel Double Door Locations: D.G.05

Door type: D3 **Description:** Ledged and Braced Door Locations: D.4.01, D.4.02