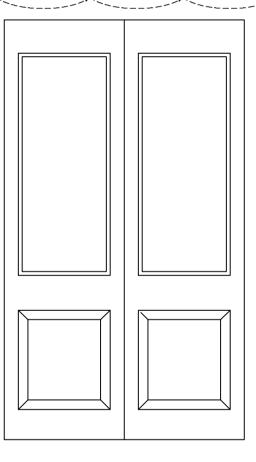

Door type: D8 **Description:** Elaborate 6 Panel Door Locations: D.G.02, D.G.03, D.G.07, D1.01 (D.1.04, D1.05.)

**Door type:** D9 **Description:** 4 Panel Double Door Locations: D.G.05

Door type: D3 **Description:** Ledged and Braced Door Locations: D.4.01, D.4.02