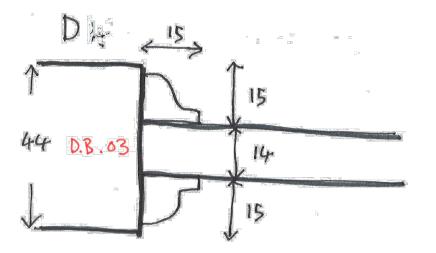

D4 1:1 Approximate Section Through Door Panel

Door type: D4 **Description:** 6 Panel Door Locations: D.B.03, D.B.11, D.B.12, D.B.15, D.B.30, D.B.31, D.B.32, D.B.33, D.G.15, D.G.16, D.2.04, D.2.08, (D.2.13) D.2.14) D.2.15) D.3.06