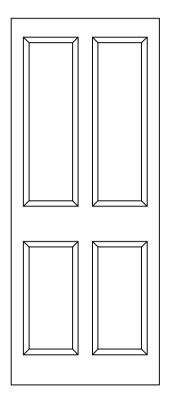

**D2** 1:1 Approximate Section Through Door Panel

Door type: D1 Description: Blank Door Locations: D.B.04, D.B.05, D.B.14, D.B.19, D.B.20, D.B.21, D.1.02, D.2.07, (D.2.10) D.3.03, D.4.01, D.4.04)

**Door type:** D2 **Description:** 4 Panel Door Locations: D.3.01, D.3.02, D.3.04, (D.3.07, D.3.11, D.3.12, D.3.13)