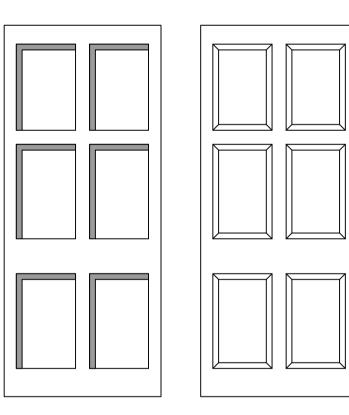

D4 1:1 Approximate Section Through Door Panel

Door type: D4 **Description:** 6 Panel Door Locations: D.B.03, D.B.11, D.B.12, D.B.15, D.B.30, D.B.31, D.B.32, D.B.33, D.G.15, D.G.16, D.2.04, D.2.08, (D.2.13) D.2.14) D.2.15) D.3.06