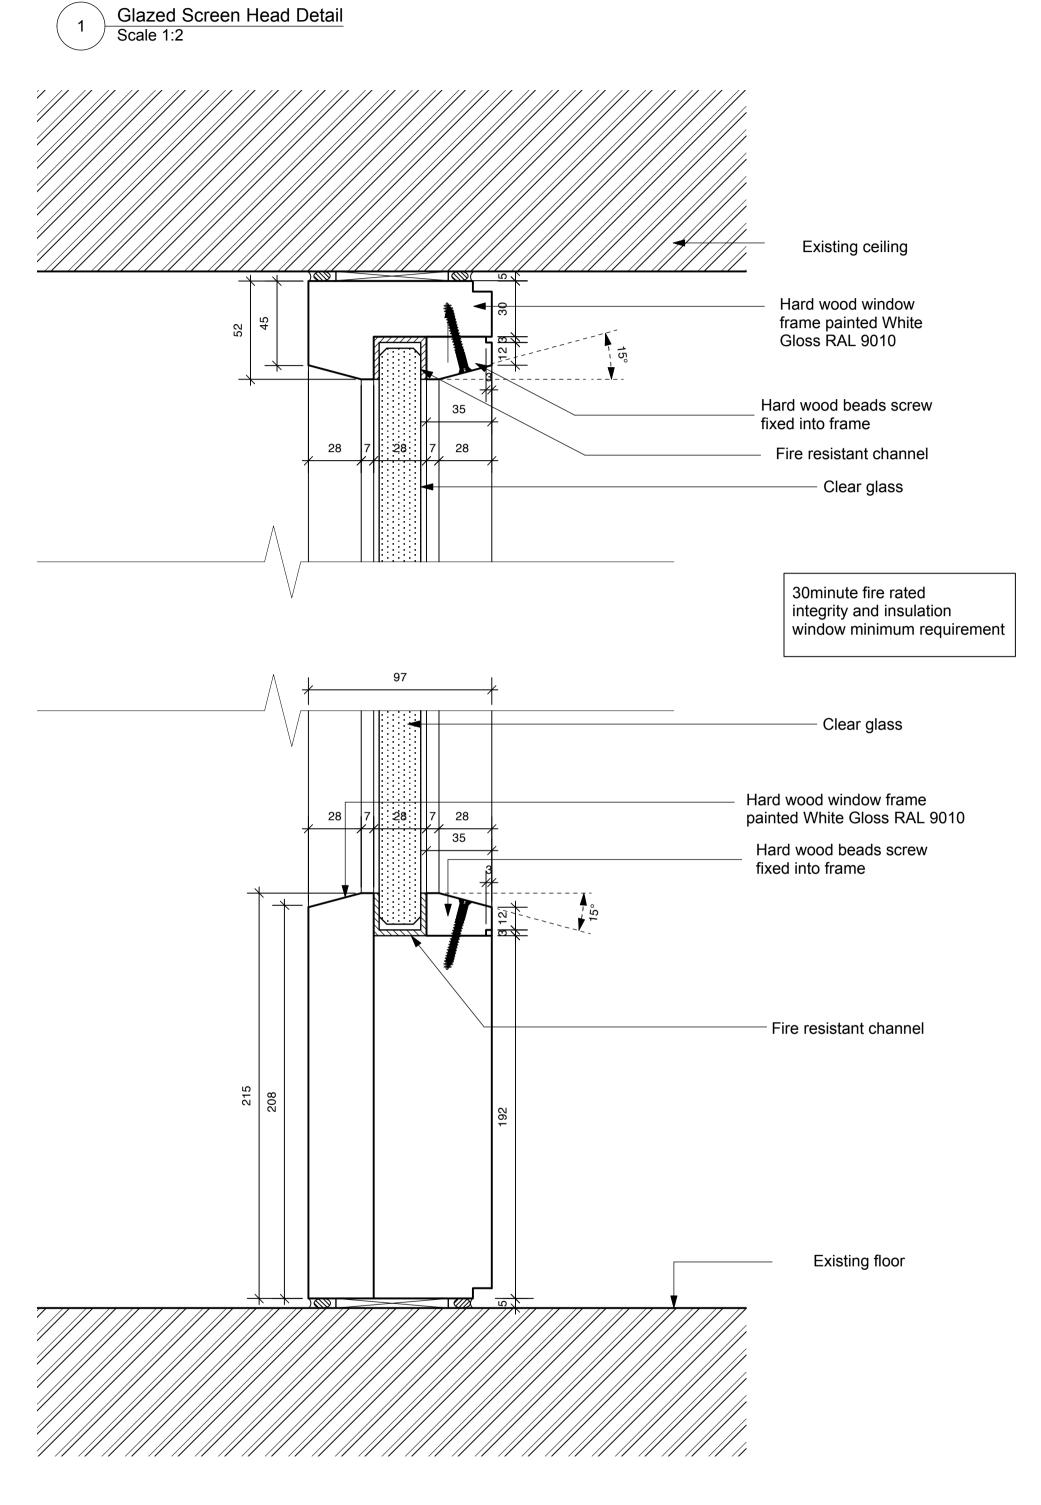

## N.B: New third floor glazed screen and door to be 30 minutes integraty and insulation. Door to be held open on magnetic hold open and connected into fire alarm system.

Glazed Screen Sill Detail scale 1:2