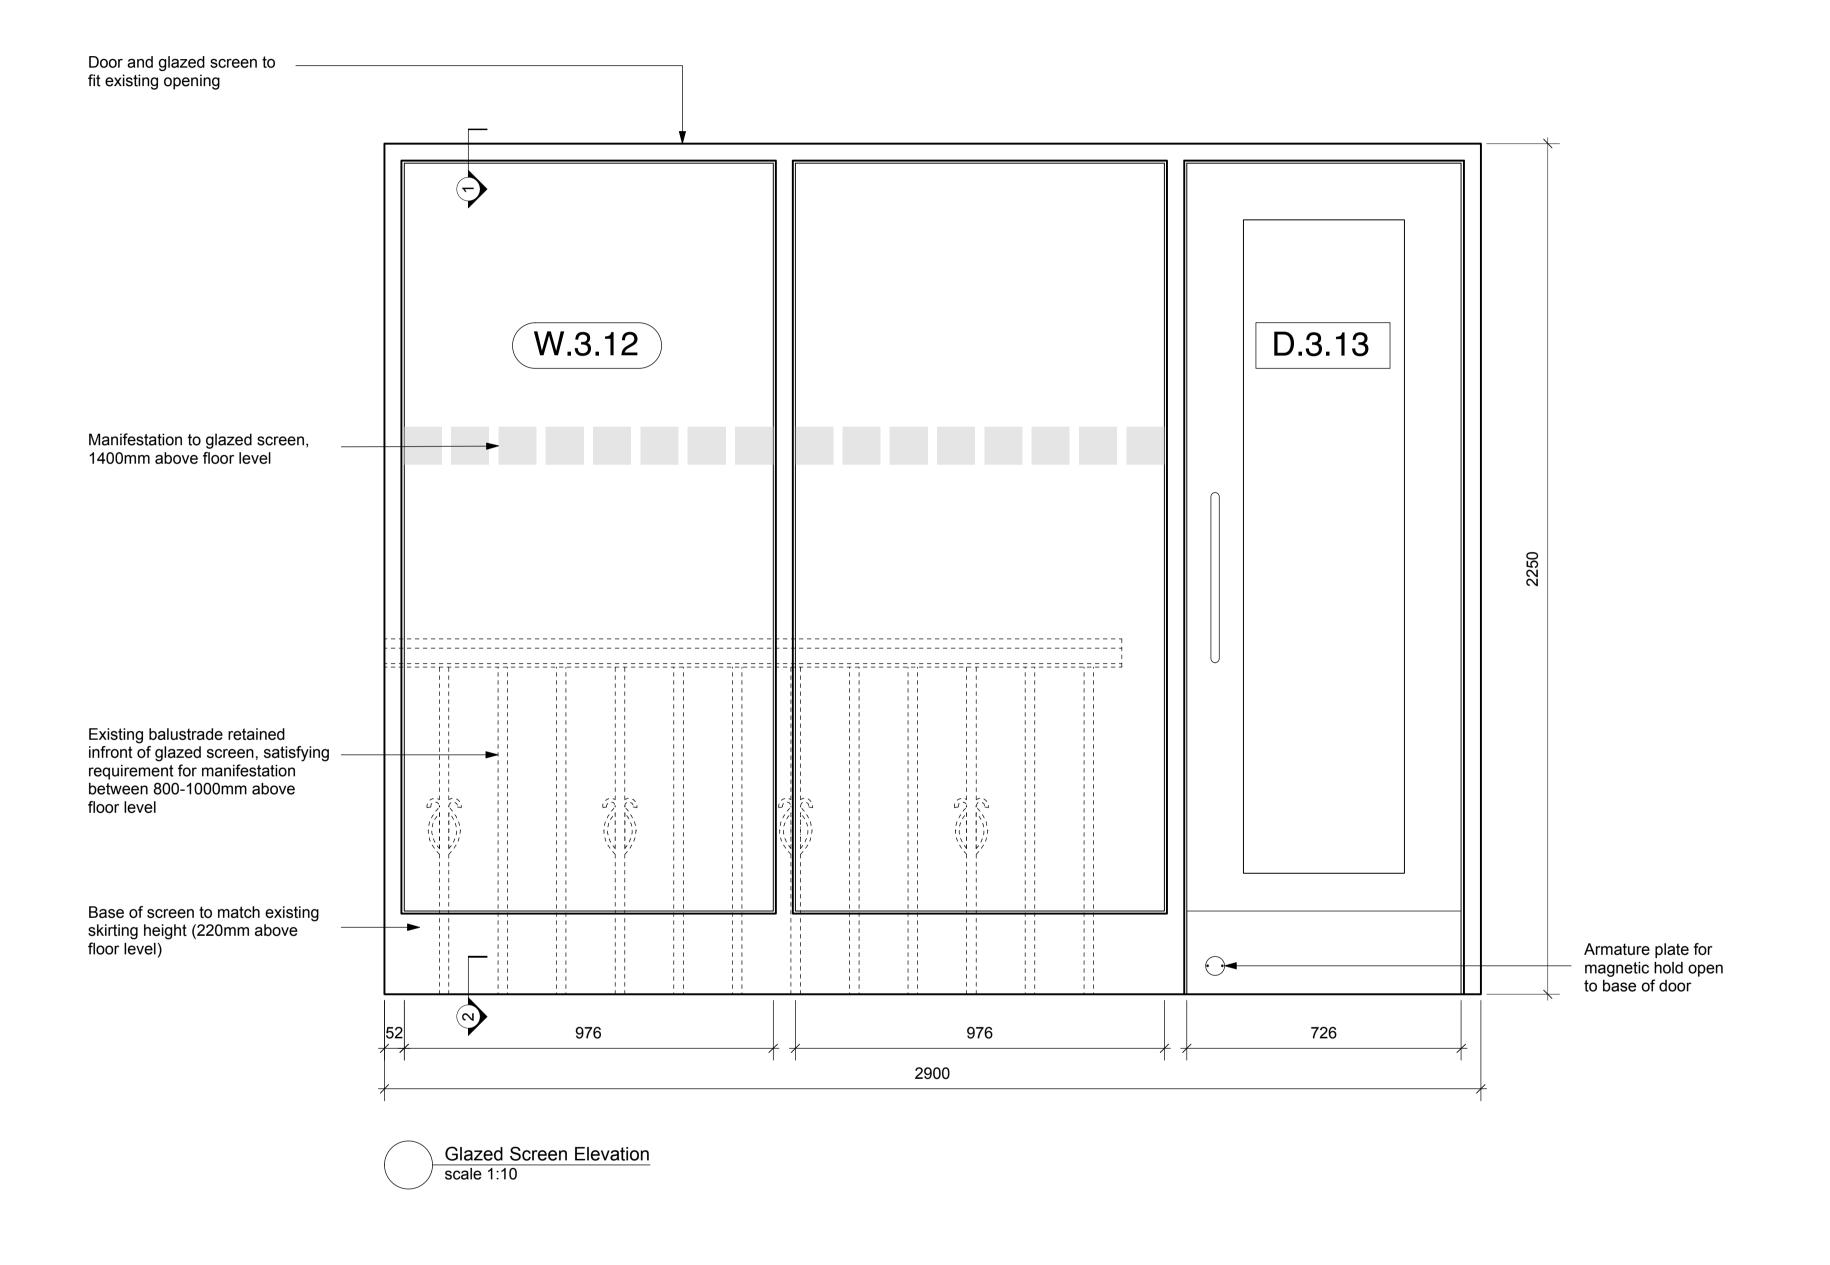

## N.B: New third floor glazed screen and door to be 30 minutes integraty and insulation. Door to be held open on magnetic hold open and connected into fire alarm system.

Glazed Screen Sill Detail scale 1:2