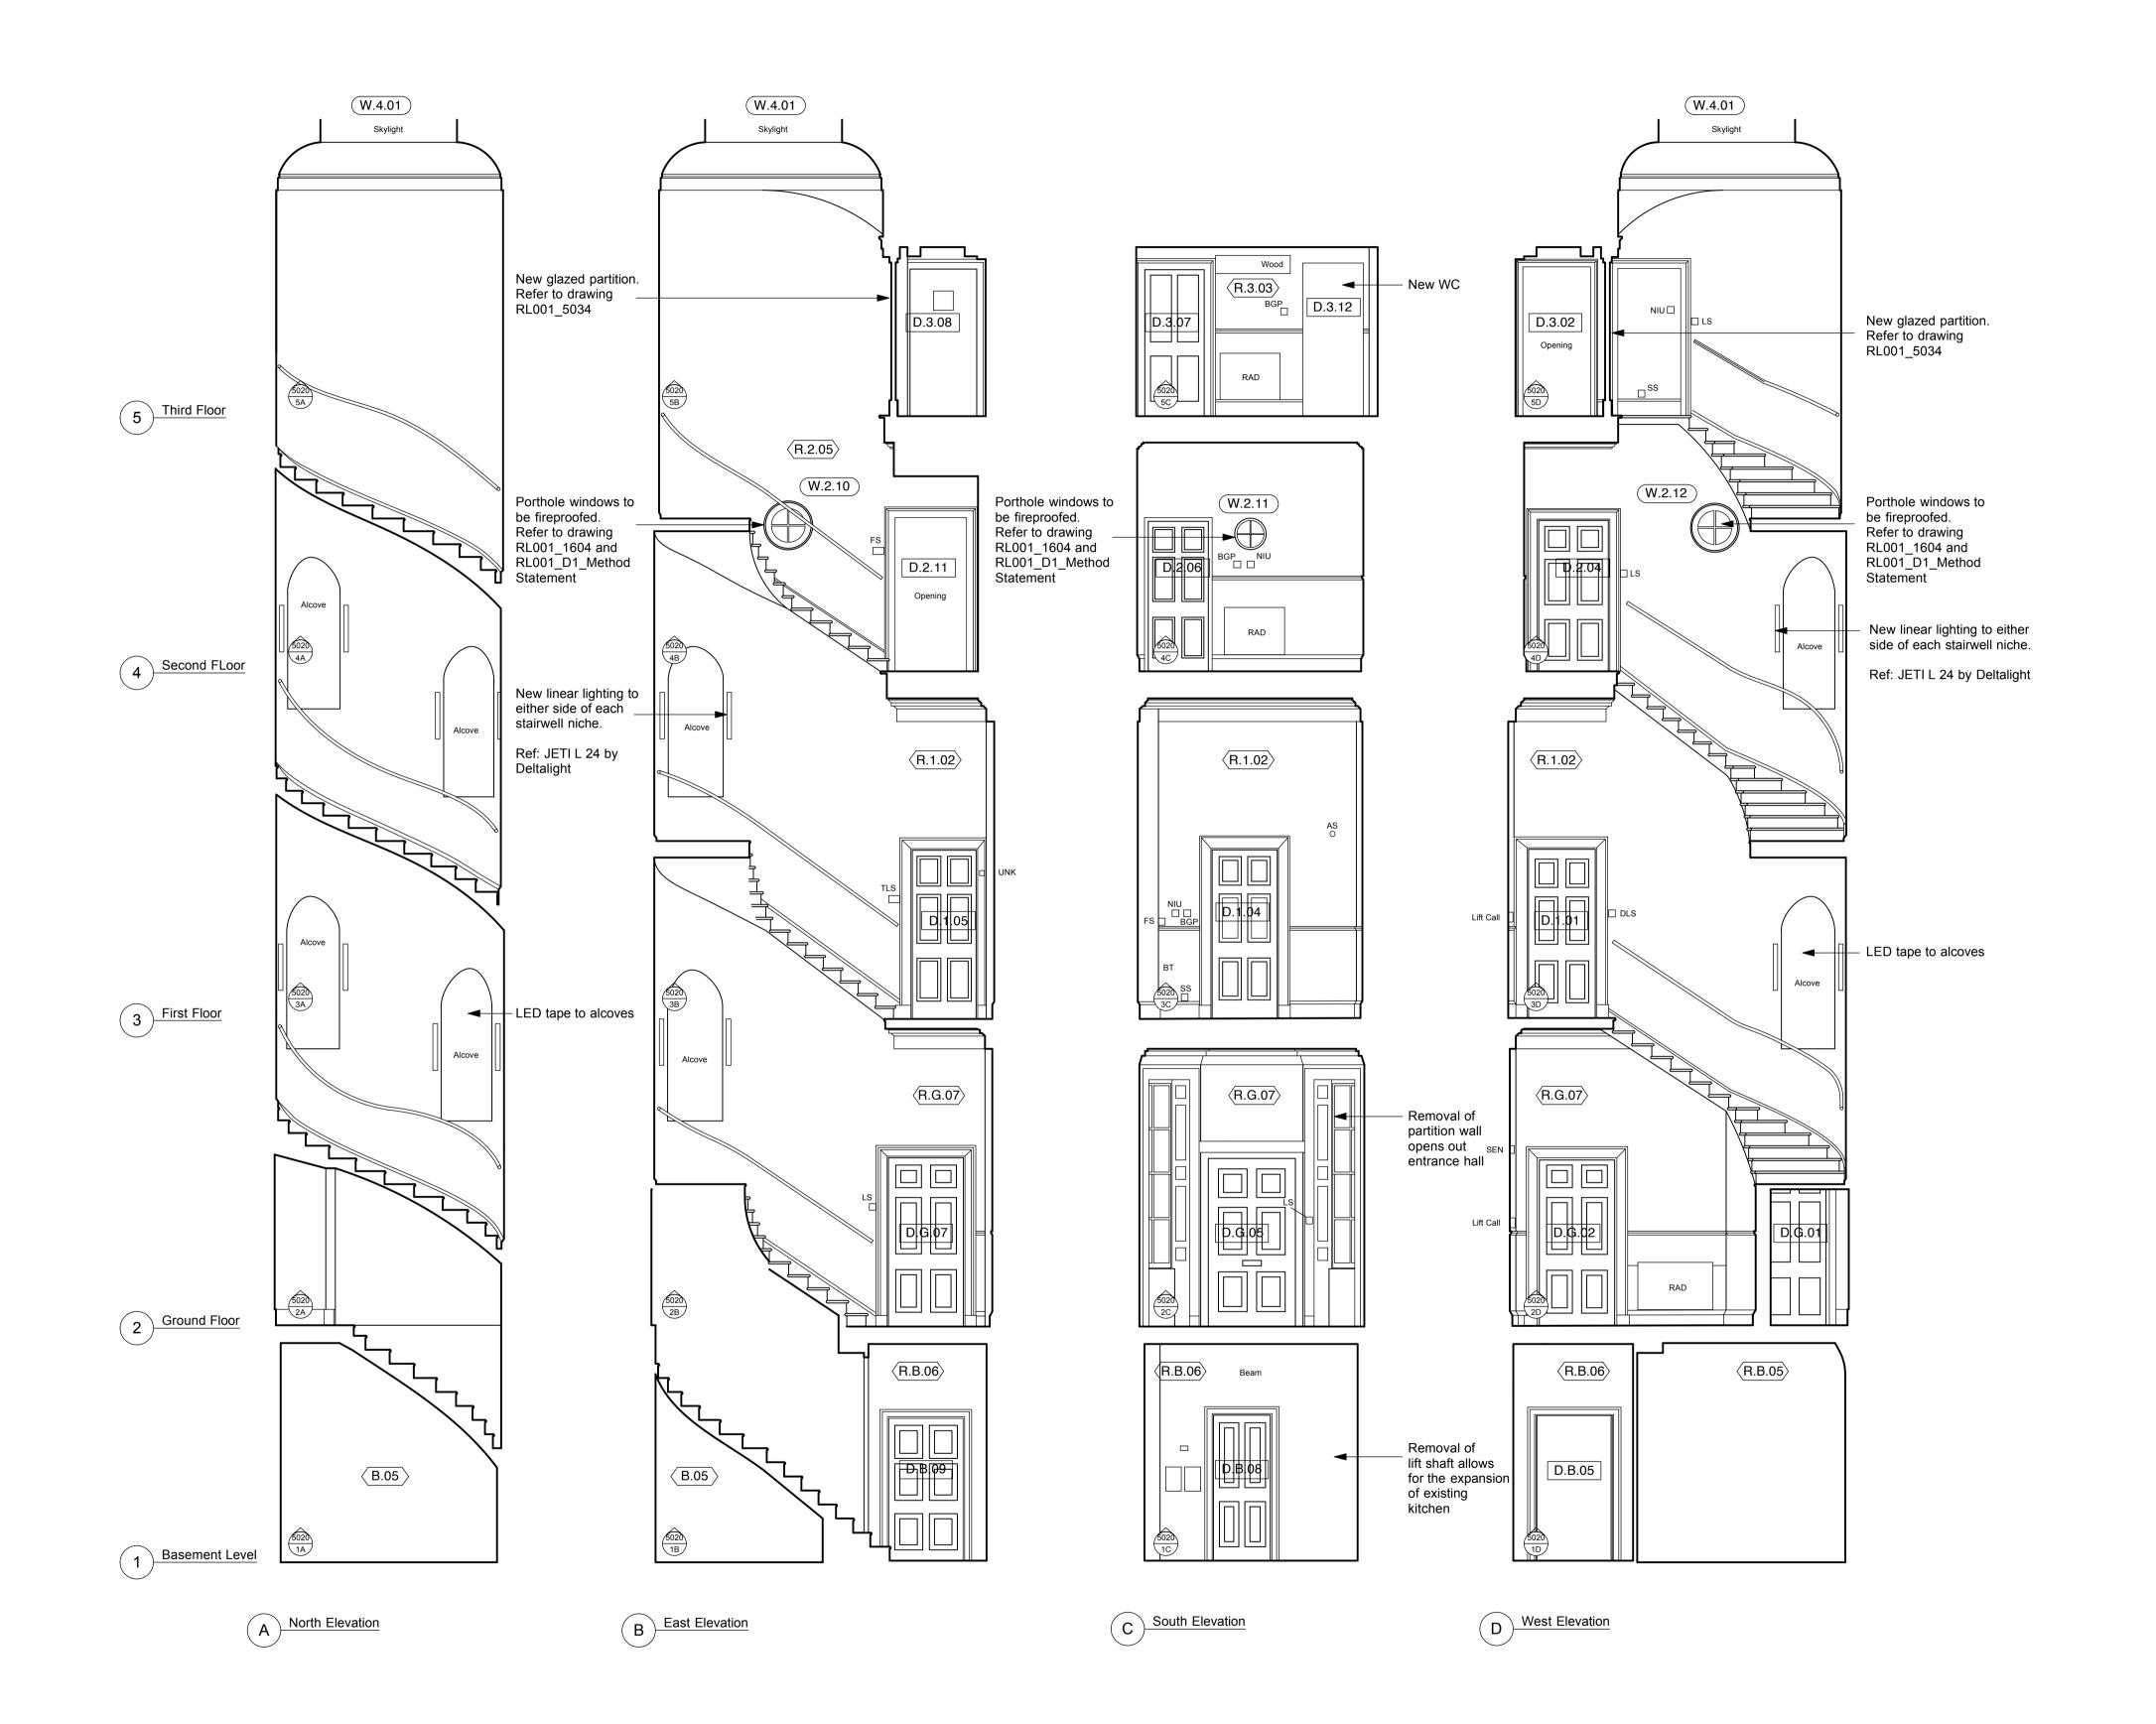

Scale
 1:50
 Status
 Planning
 +44(0)20 7250 044

 Date
 03 11 14
 Drawn
 AJL
 Checked
 -- www.bissetadams.co.u. info@bissetadams.co.u. info@bissetadams.co.u.
 71 Central Street, London EC1v 8BI



LEGEND :

AH Arch Height
ASH Arch Spring Height
BH Beam Height
BL Beam Level
CAH Ceiling Arch Height
CH Ceiling Height
CL Ceiling Level
CPD Cupboard

CSH Ceiling Spring Height
DH Door Height
DOH Door Opening Height

ESG Electrical Switch Gear F-H Floor - Head Height

FCH False Ceiling Height
FL Floor Level
G Gully
GL Ground Level
H High
HB Hand Basin
HL Head Level
HWT Hot Water Tank
IC Inspection Cover
RAD Radiator

F-S Floor - Sill Height FBH False Beam Height

DP Downpipe

RL Roof Level

SL Sill Level
SVP Soil Vent Pipe
VP Vent Pipe

RWP Rainwater Pipe

S-AH Sill - Arch Height

S-H Sill