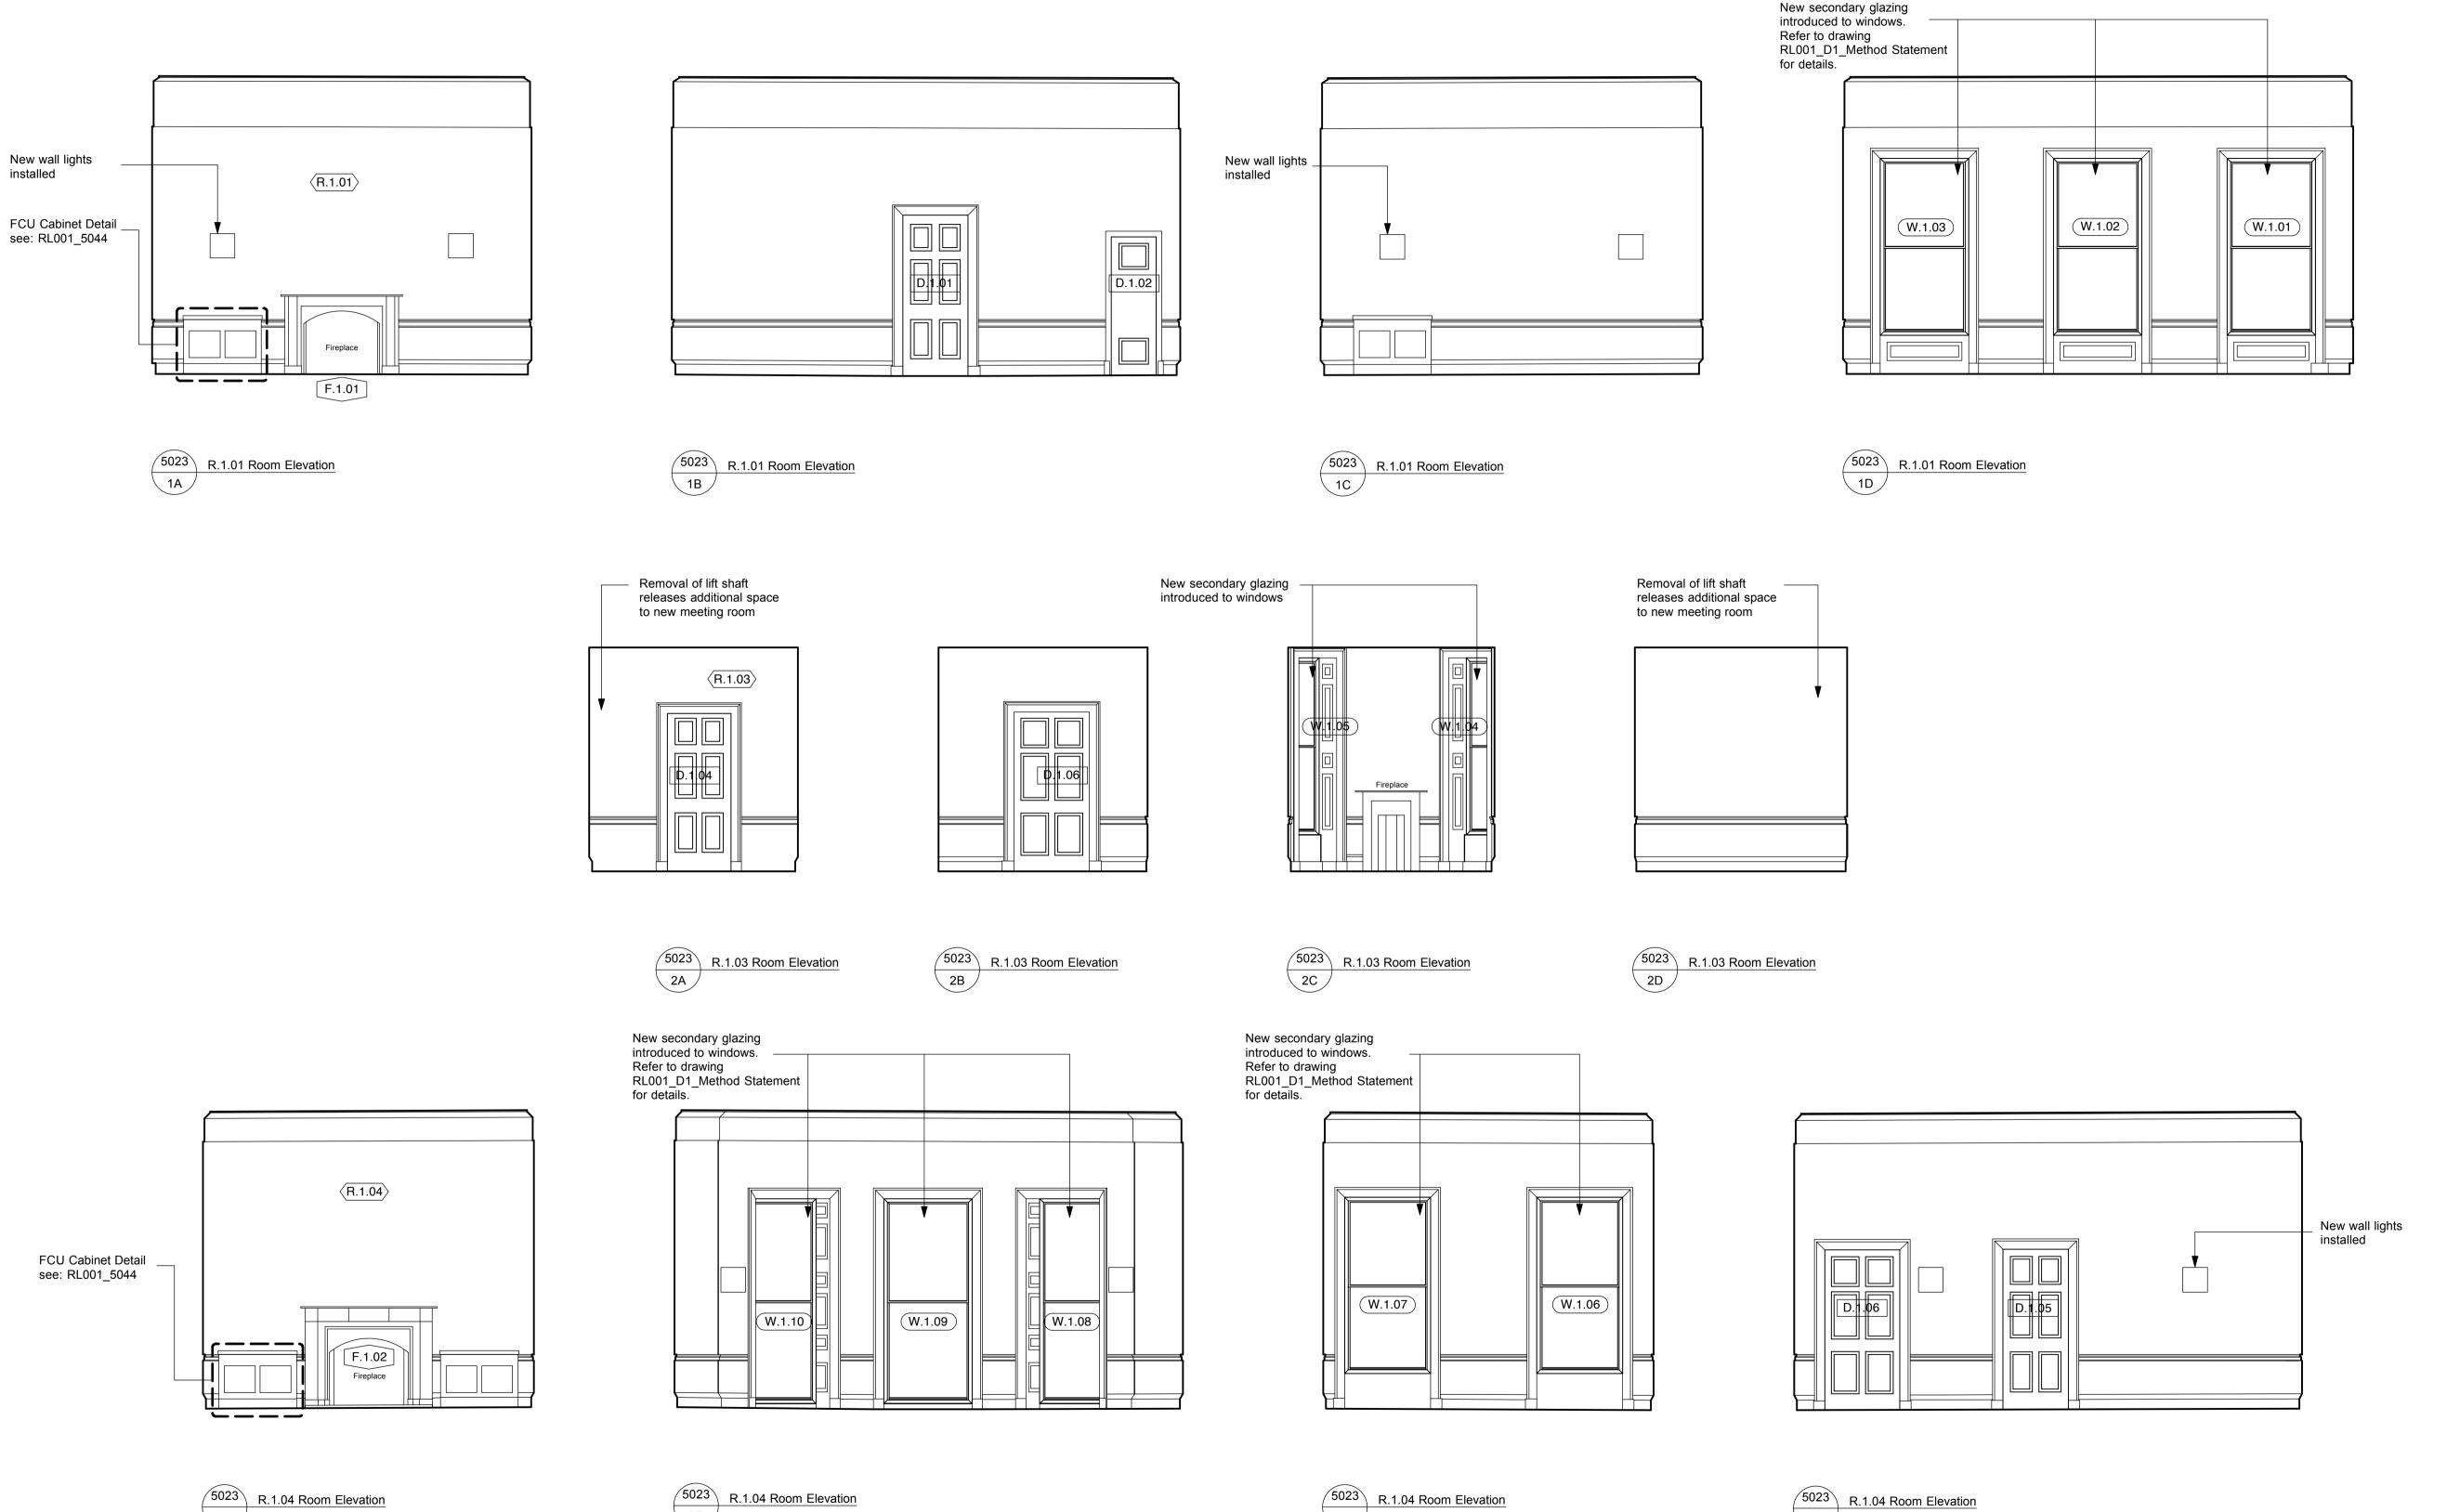

(i) BUILDING LEVEL 00 - Ground Level 01 - First Floor 02 - Second Floor 03 - Third Floor 04 - Roof Level 98 - Basement Level 99 - Whole Building S - Site (ii) DRAWING TYPE / NUMBER 00(XX) - Site Drawings (drawing no.)
10(XX) - Existing Plan Drawings (drawing no.)
11(XX) - Demolition Plan Drawings (drawing no.) 12(XX) - Proposed Plan Drawings (drawing no.) 13(XX) - Reflected Ceiling Plans (drawing no.) 15(XX) - Floor Finishes Drawings (drawing no.) 15(XX) - Floor Finishes Drawings (drawing no.)
16(XX) - Fire Strategy Drawings (drawing no.)
20(XX) - Elevation Drawings (drawing no.)
30(XX) - Section Drawings (drawing no.)
40(XX) - External Detail (drawing no.)
50(XX) - Internal Detail (drawing no.) (iii) DRAWING REVISION W.B.01 - Window number R.B.01 - Room number D.B.01 - Door number F.B.01 - Fireplace number - Internal room elevation - Proposed max. desk allowance Royal Holloway, University of London 11 BEDFORD SQUARE-01-5023 **Proposed Internal First Floor Elevations ADAMS** Planning 03 11 14 Drawn AJL Checked ---Drawing RL001 11 BEDFORD SQUARE-01-5023-A 71 Central Street, London EC1V 8B