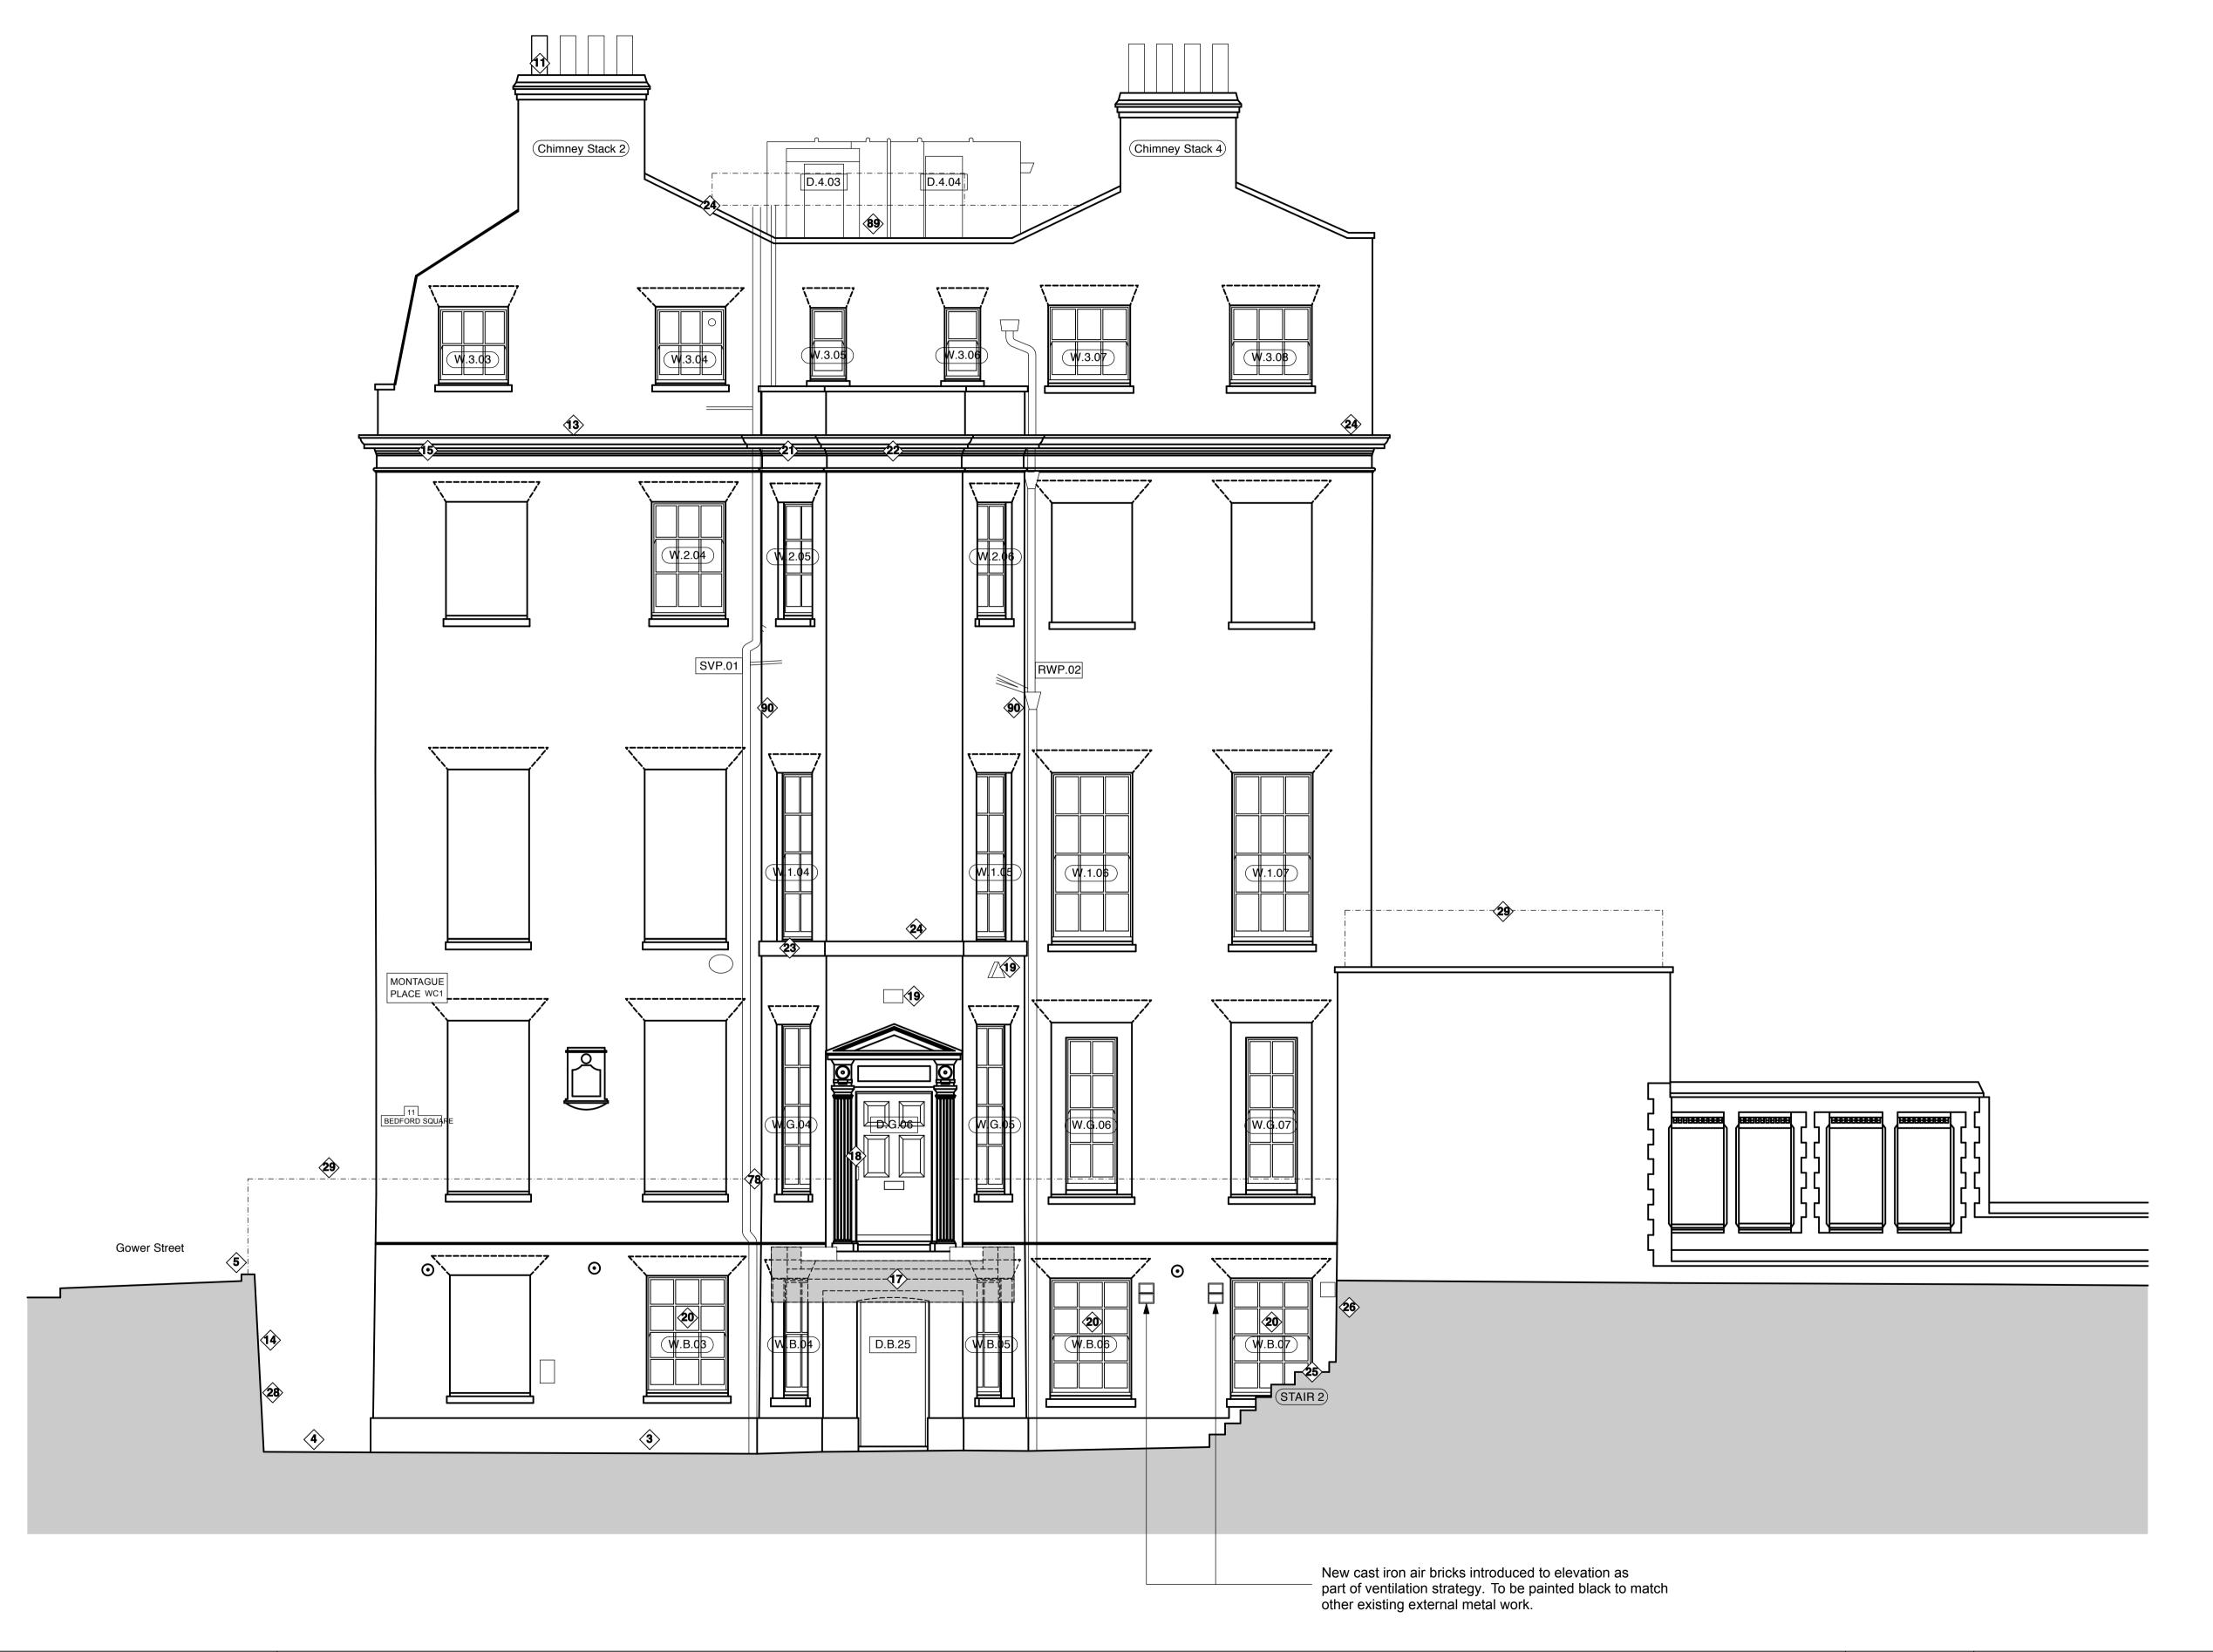

Proposed works 6 applies to all windows.

Royal Holloway, University of London 11 BEDFORD SQUARE-99-2202 **Proposed Elevation 2 (South)** 

Planning Date 09 09 14 Drawn AJL Checked --Drawing **RL001 11 BEDFORD SQUARE-99-2202-B** 71 Central Street, London EC1V 8BU