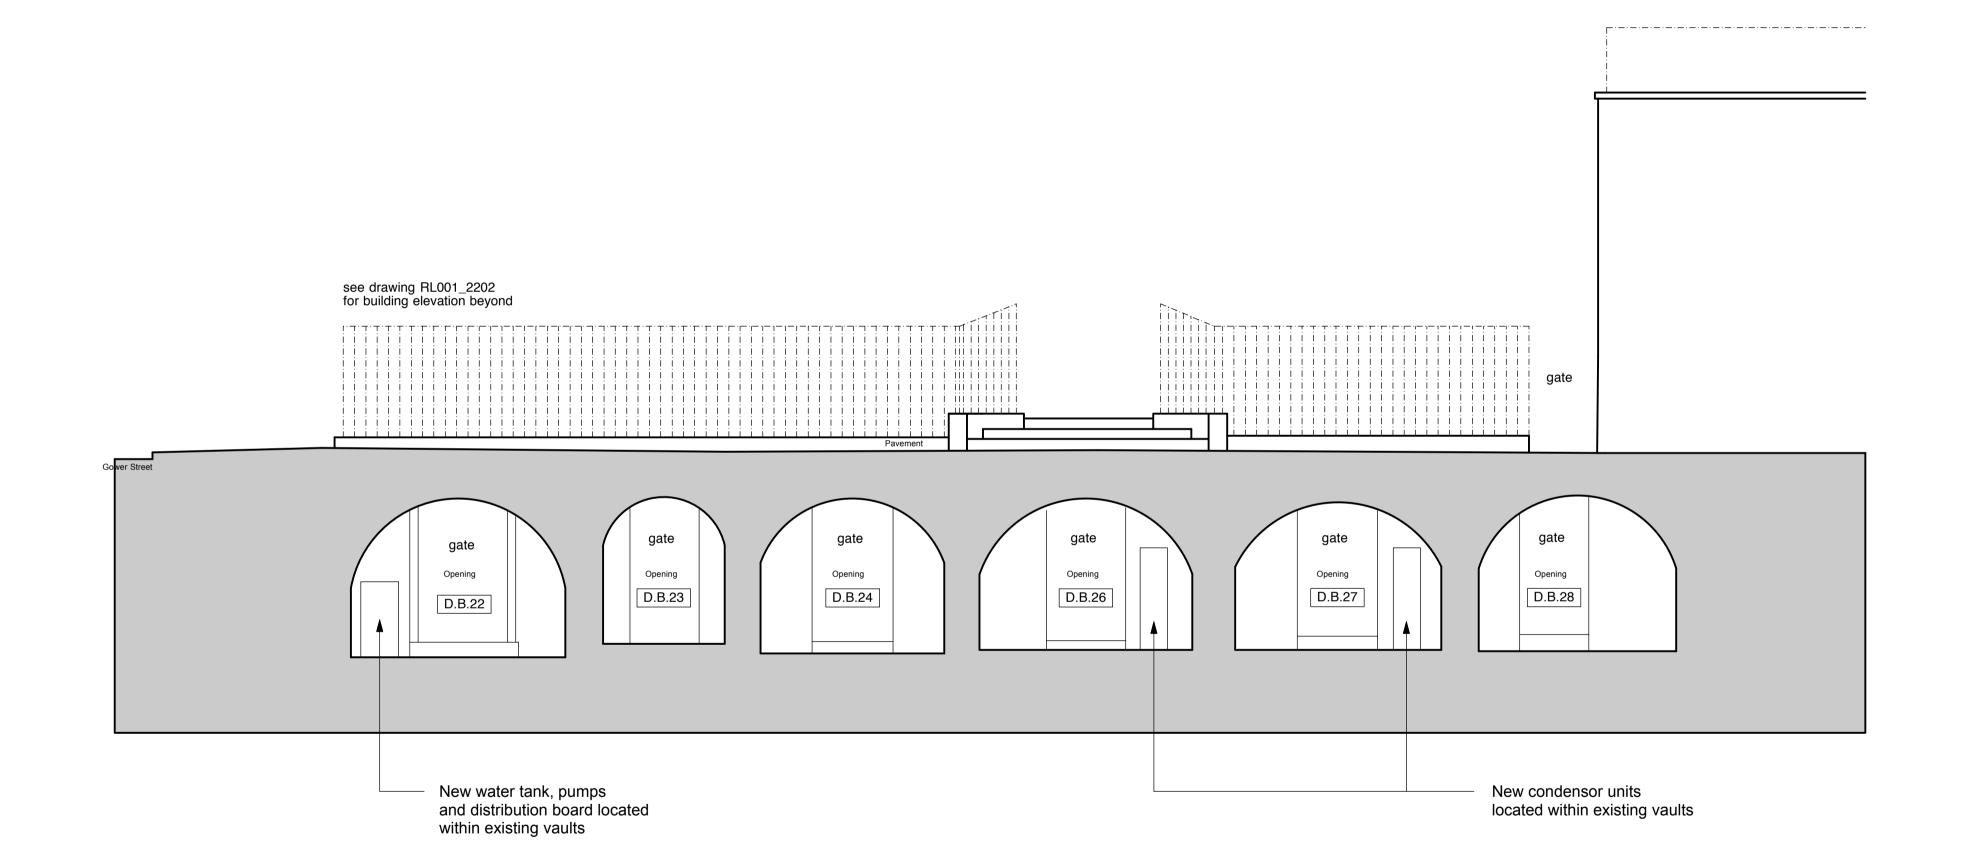

**BUILDING KEY** DRAWING TITLE KEY BEDFORD SQUARE - 00 - 1002 - A (i) BUILDING LEVEL 00 - Ground Level 01 - First Floor 02 - Second Floor 03 - Third Floor 04 - Roof Level 98 - Basement Level 99 - Whole Building S - Site (ii) DRAWING TYPE / NUMBER 00(XX) - Site Drawings (drawing no.)
10(XX) - Existing Plan Drawings (drawing no.)
11(XX) - Demolition Plan Drawings (drawing no.) 12(XX) - Proposed Plan Drawings (drawing no.) 13(XX) - Reflected Ceiling Plans (drawing no.) 15(XX) - Floor Finishes Drawings (drawing no.) 16(XX) - Fire Strategy Drawings (drawing no.) 20(XX) - Elevation Drawings (drawing no.) 30(XX) - Section Drawings (drawing no.) 40(XX) - External Detail (drawing no.) 50(XX) - Internal Detail (drawing no.) (iii) DRAWING REVISION W.B.01 - Window number R.B.01 - Room number D.B.01