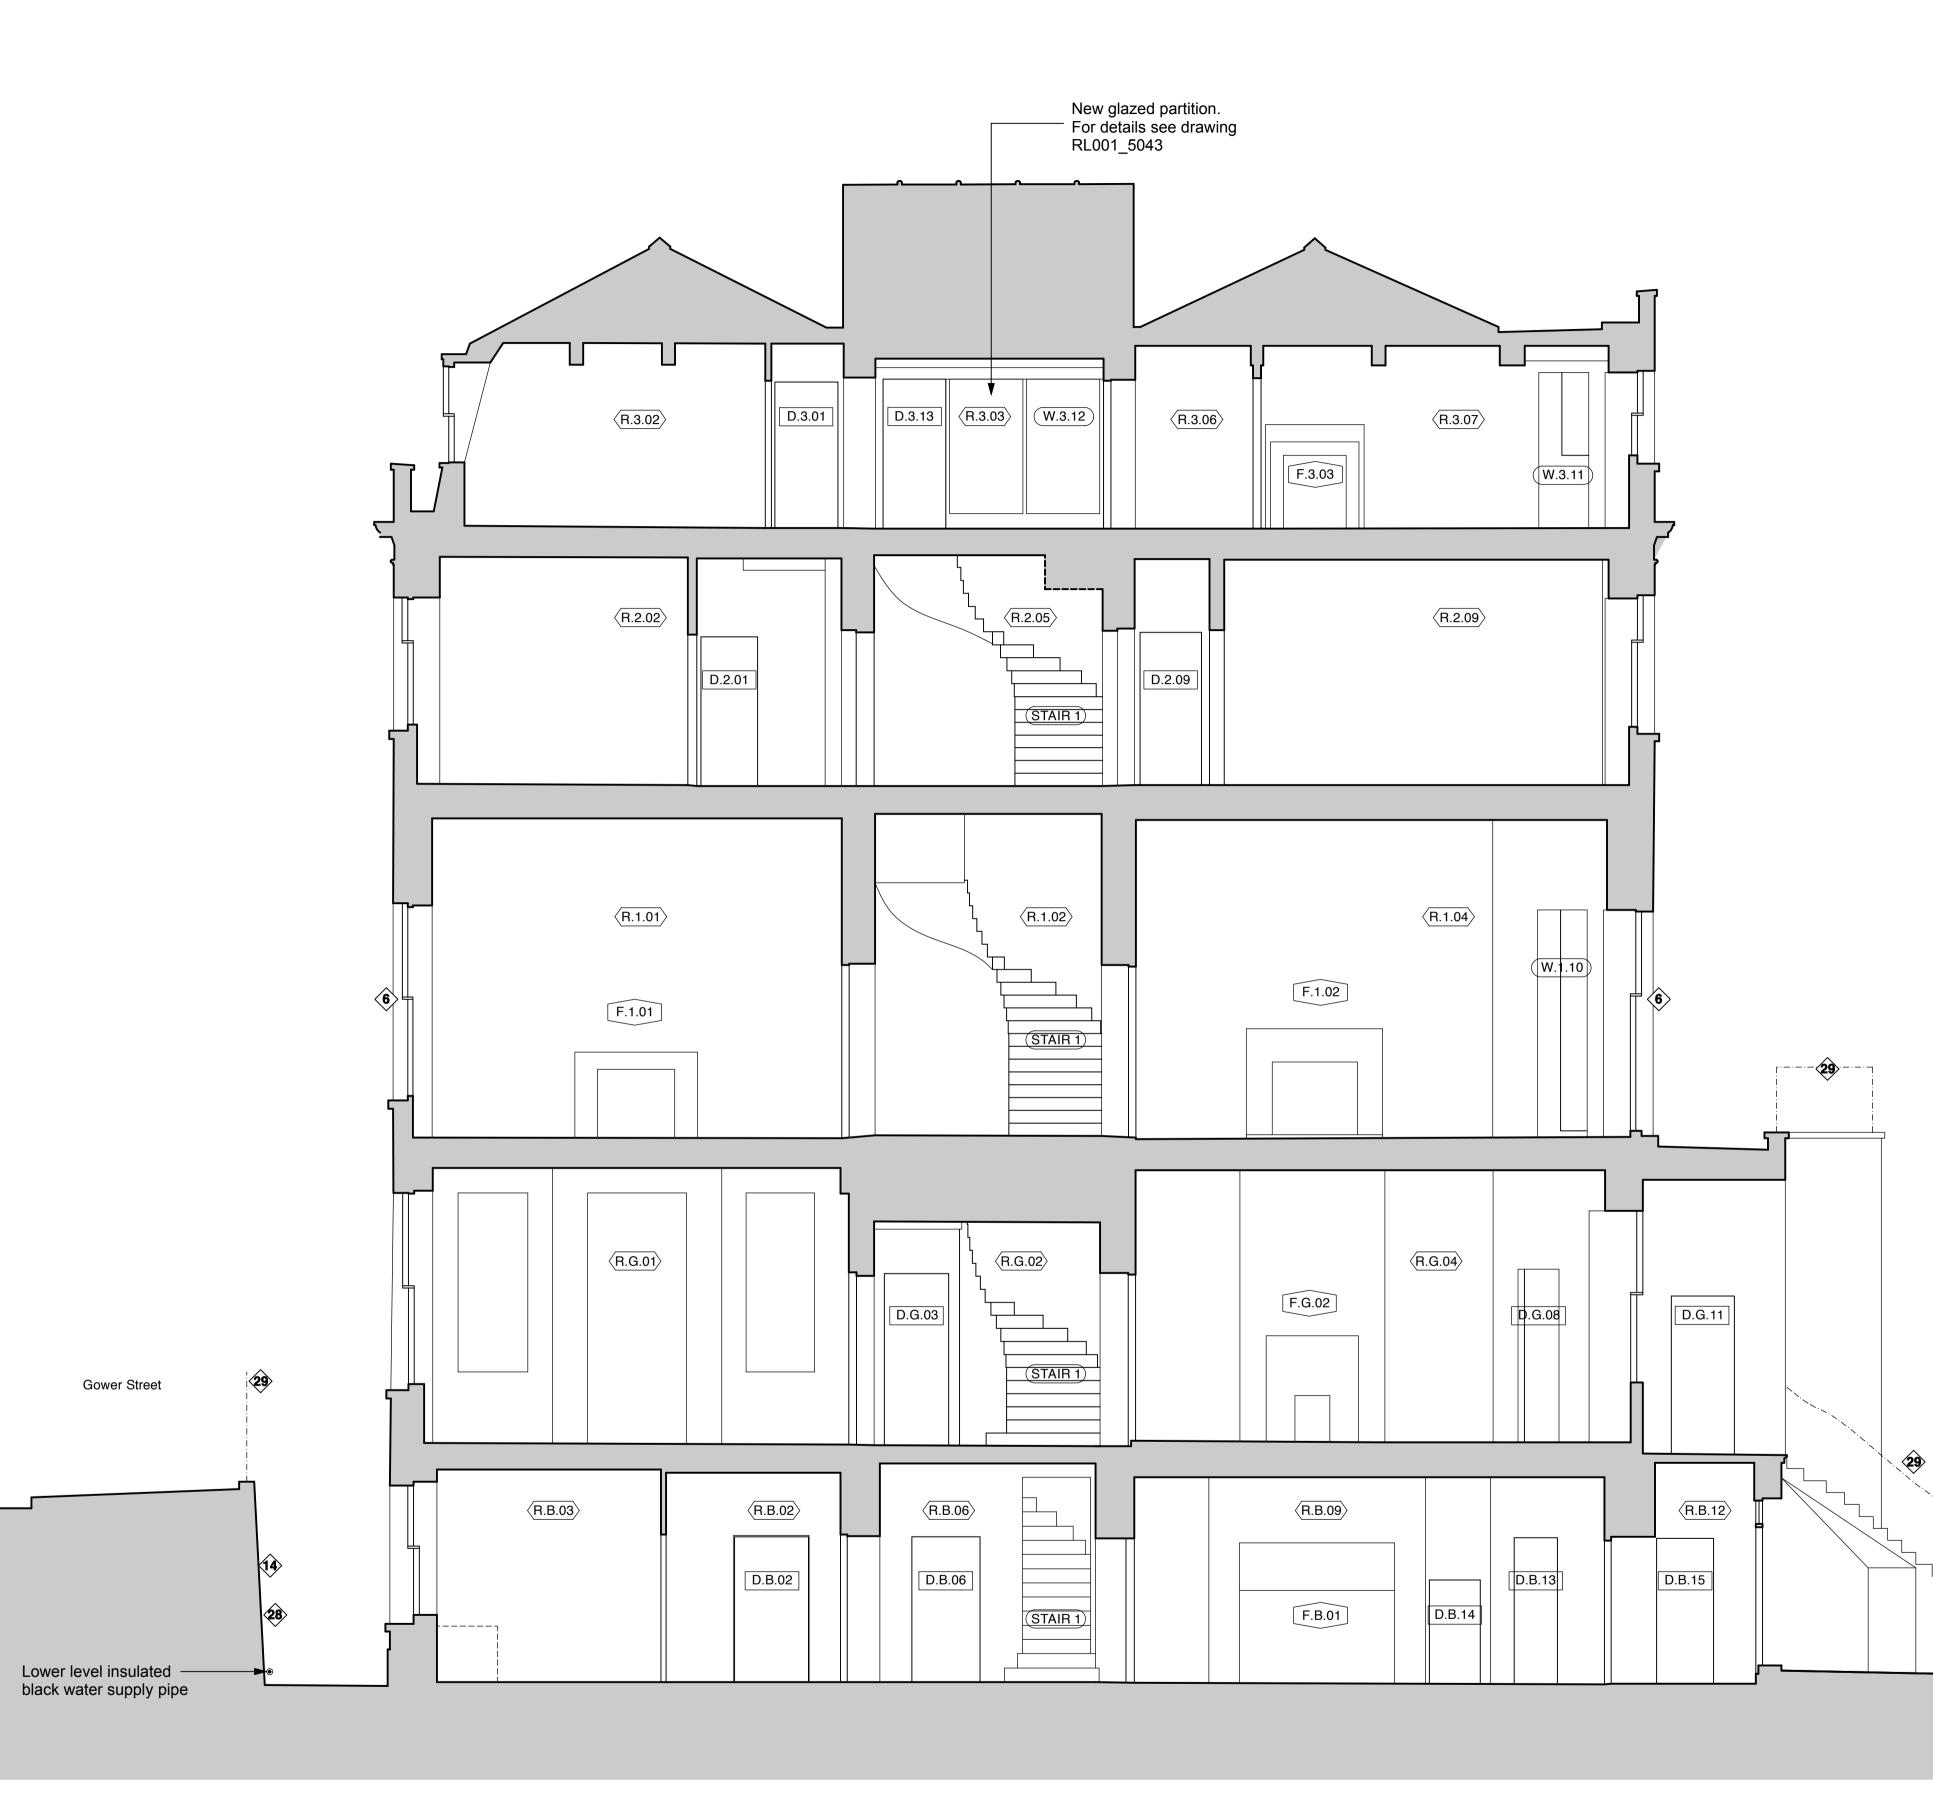

|                      | LEGEND :                                                                                                                                                                                                                                              |
|----------------------|-------------------------------------------------------------------------------------------------------------------------------------------------------------------------------------------------------------------------------------------------------|
|                      | AH Arch Height                                                                                                                                                                                                                                        |
|                      | ASH Arch Spring Height<br>BH Beam Height                                                                                                                                                                                                              |
|                      | BL Beam Level                                                                                                                                                                                                                                         |
|                      | CAH Ceiling Arch Height<br>CH Ceiling Height                                                                                                                                                                                                          |
|                      | CL Ceiling Level<br>CPD Cupboard                                                                                                                                                                                                                      |
|                      | CSH Ceiling Spring Height                                                                                                                                                                                                                             |
|                      | DH Door Height                                                                                                                                                                                                                                        |
|                      | DOH Door Opening Height<br>DP Downpipe                                                                                                                                                                                                                |
|                      | ESG Electrical Switch Gear<br>F-H Floor - Head Height                                                                                                                                                                                                 |
|                      | F-H Floor - Head Height<br>F-S Floor - Sill Height                                                                                                                                                                                                    |
|                      | FBH False Beam Height<br>FCH False Ceiling Height                                                                                                                                                                                                     |
|                      | FL Floor Level                                                                                                                                                                                                                                        |
|                      | G Gully<br>GL Ground Level                                                                                                                                                                                                                            |
|                      | H High                                                                                                                                                                                                                                                |
|                      | HB Hand Basin<br>HL Head Level                                                                                                                                                                                                                        |
|                      | HWT Hot Water Tank                                                                                                                                                                                                                                    |
|                      | IC Inspection Cover                                                                                                                                                                                                                                   |
|                      | RAD Radiator<br>RL Roof Level                                                                                                                                                                                                                         |
|                      | RWP Rainwater Pipe<br>S-AH Sill - Arch Height                                                                                                                                                                                                         |
|                      | S-AH Sill - Arch Height<br>S-H Sill - Head Height                                                                                                                                                                                                     |
|                      | S-SH Sill - Spring Height<br>SL Sill Level                                                                                                                                                                                                            |
|                      | SL Sill Level<br>SVP Soil Vent Pipe                                                                                                                                                                                                                   |
|                      | VP Vent Pipe                                                                                                                                                                                                                                          |
|                      | WAD Window Above Door<br>WAW Window Above Window                                                                                                                                                                                                      |
|                      | WC Water Closet<br>WS Work Surface                                                                                                                                                                                                                    |
|                      | Floor Level Steps Up                                                                                                                                                                                                                                  |
|                      | ► Ceiling Level Slopes Up                                                                                                                                                                                                                             |
|                      | NOTES :                                                                                                                                                                                                                                               |
|                      | The accuracy of this survey drawing is dependent<br>upon the scale at which it is produced. Users should<br>not re-scale this drawing without consent.                                                                                                |
|                      | All level values refer to the following OSBM:-                                                                                                                                                                                                        |
|                      | South East Face, No.11 Bedford Square; Value 27.73m                                                                                                                                                                                                   |
|                      |                                                                                                                                                                                                                                                       |
|                      | BUILDING KEY                                                                                                                                                                                                                                          |
|                      |                                                                                                                                                                                                                                                       |
|                      | DRAWING TITLE KEY                                                                                                                                                                                                                                     |
|                      | (i) (ii) (iii)<br>BEDFORD SQUARE - 00 - 1002 - A                                                                                                                                                                                                      |
|                      | (i) BUILDING LEVEL                                                                                                                                                                                                                                    |
|                      | 00 - Ground Level<br>01 - First Floor                                                                                                                                                                                                                 |
|                      | 01 - First Floor<br>02 - Second Floor<br>03 - Third Floor                                                                                                                                                                                             |
|                      | 04 - Roof Level<br>98 - Basement Level                                                                                                                                                                                                                |
|                      | 99 - Whole Building<br>S - Site                                                                                                                                                                                                                       |
|                      | <ul> <li>(ii) DRAWING TYPE / NUMBER</li> <li>00(XX) - Site Drawings (drawing no.)</li> <li>10(XX) - Existing Plan Drawings (drawing no.)</li> </ul>                                                                                                   |
|                      | 10(XX) - Existing Plan Drawings (drawing no.)<br>11(XX) - Demolition Plan Drawings (drawing no.)<br>12(XX) - Proposed Plan Drawings (drawing no.)<br>13(XX) - Reflected Ceiling Plans (drawing no.)<br>15(XX) - Floor Finishes Drawings (drawing no.) |
|                      | 16(XX) - Fire Strategy Drawings (drawing no.)<br>20(XX) - Elevation Drawings (drawing no.)<br>30(XX) - Section Drawings (drawing no.)                                                                                                                 |
|                      | 40(XX) - External Detail (drawing no.)<br>50(XX) - Internal Detail (drawing no.)                                                                                                                                                                      |
| Malet Street Gardens | (iii) DRAWING REVISION                                                                                                                                                                                                                                |
| 29                   | W.B.01 - Window number                                                                                                                                                                                                                                |
|                      | (R.B.01) - Room number                                                                                                                                                                                                                                |
|                      |                                                                                                                                                                                                                                                       |
|                      | D.B.01 - Door number                                                                                                                                                                                                                                  |
|                      | F.B.01 - Fireplace number                                                                                                                                                                                                                             |
|                      |                                                                                                                                                                                                                                                       |
|                      | - Froposed max. desk allowance                                                                                                                                                                                                                        |