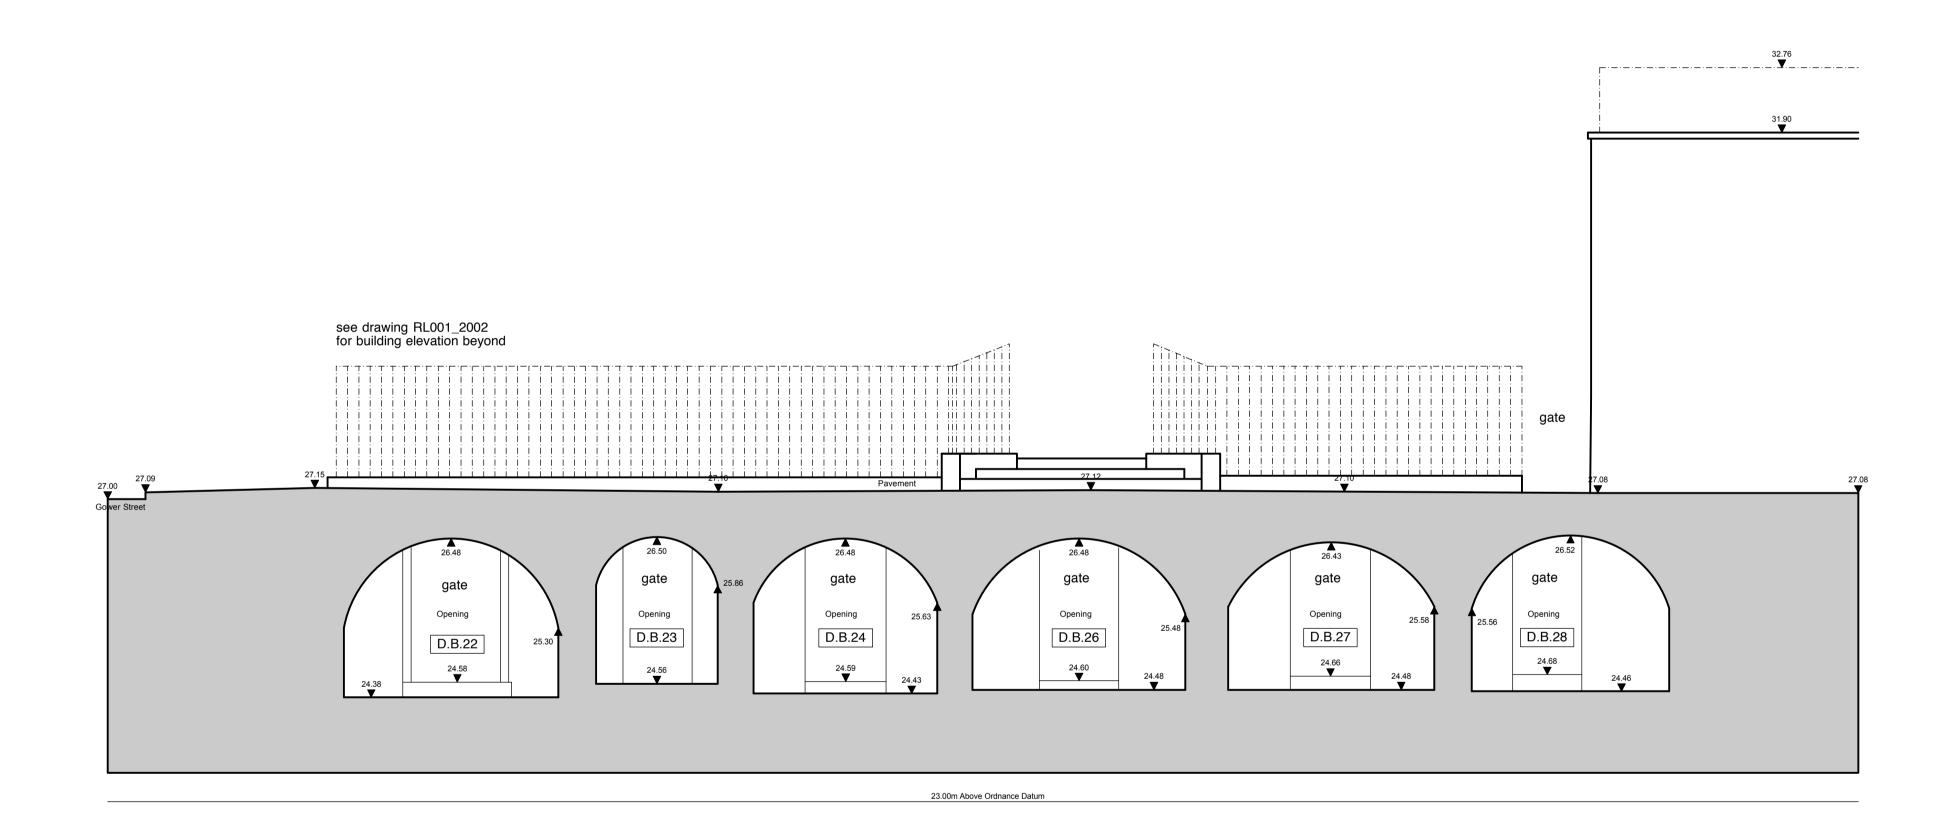

Royal Holloway, University of London 11 BEDFORD SQUARE-98-3002

 1:50
 Status
 Plannin

 12 08 14
 Drawn
 AJL
 Checked

Drawing RL001 11 BEDFORD SQUARE-98-3002-C 71 Central Street, London EC1V 8BU

LEGEND:

AH Arch Height ASH Arch Spring Height BH Beam Height BL Beam Level CAH Ceiling Arch Height CH Ceiling Height CL Ceiling Level CPD Cupboard