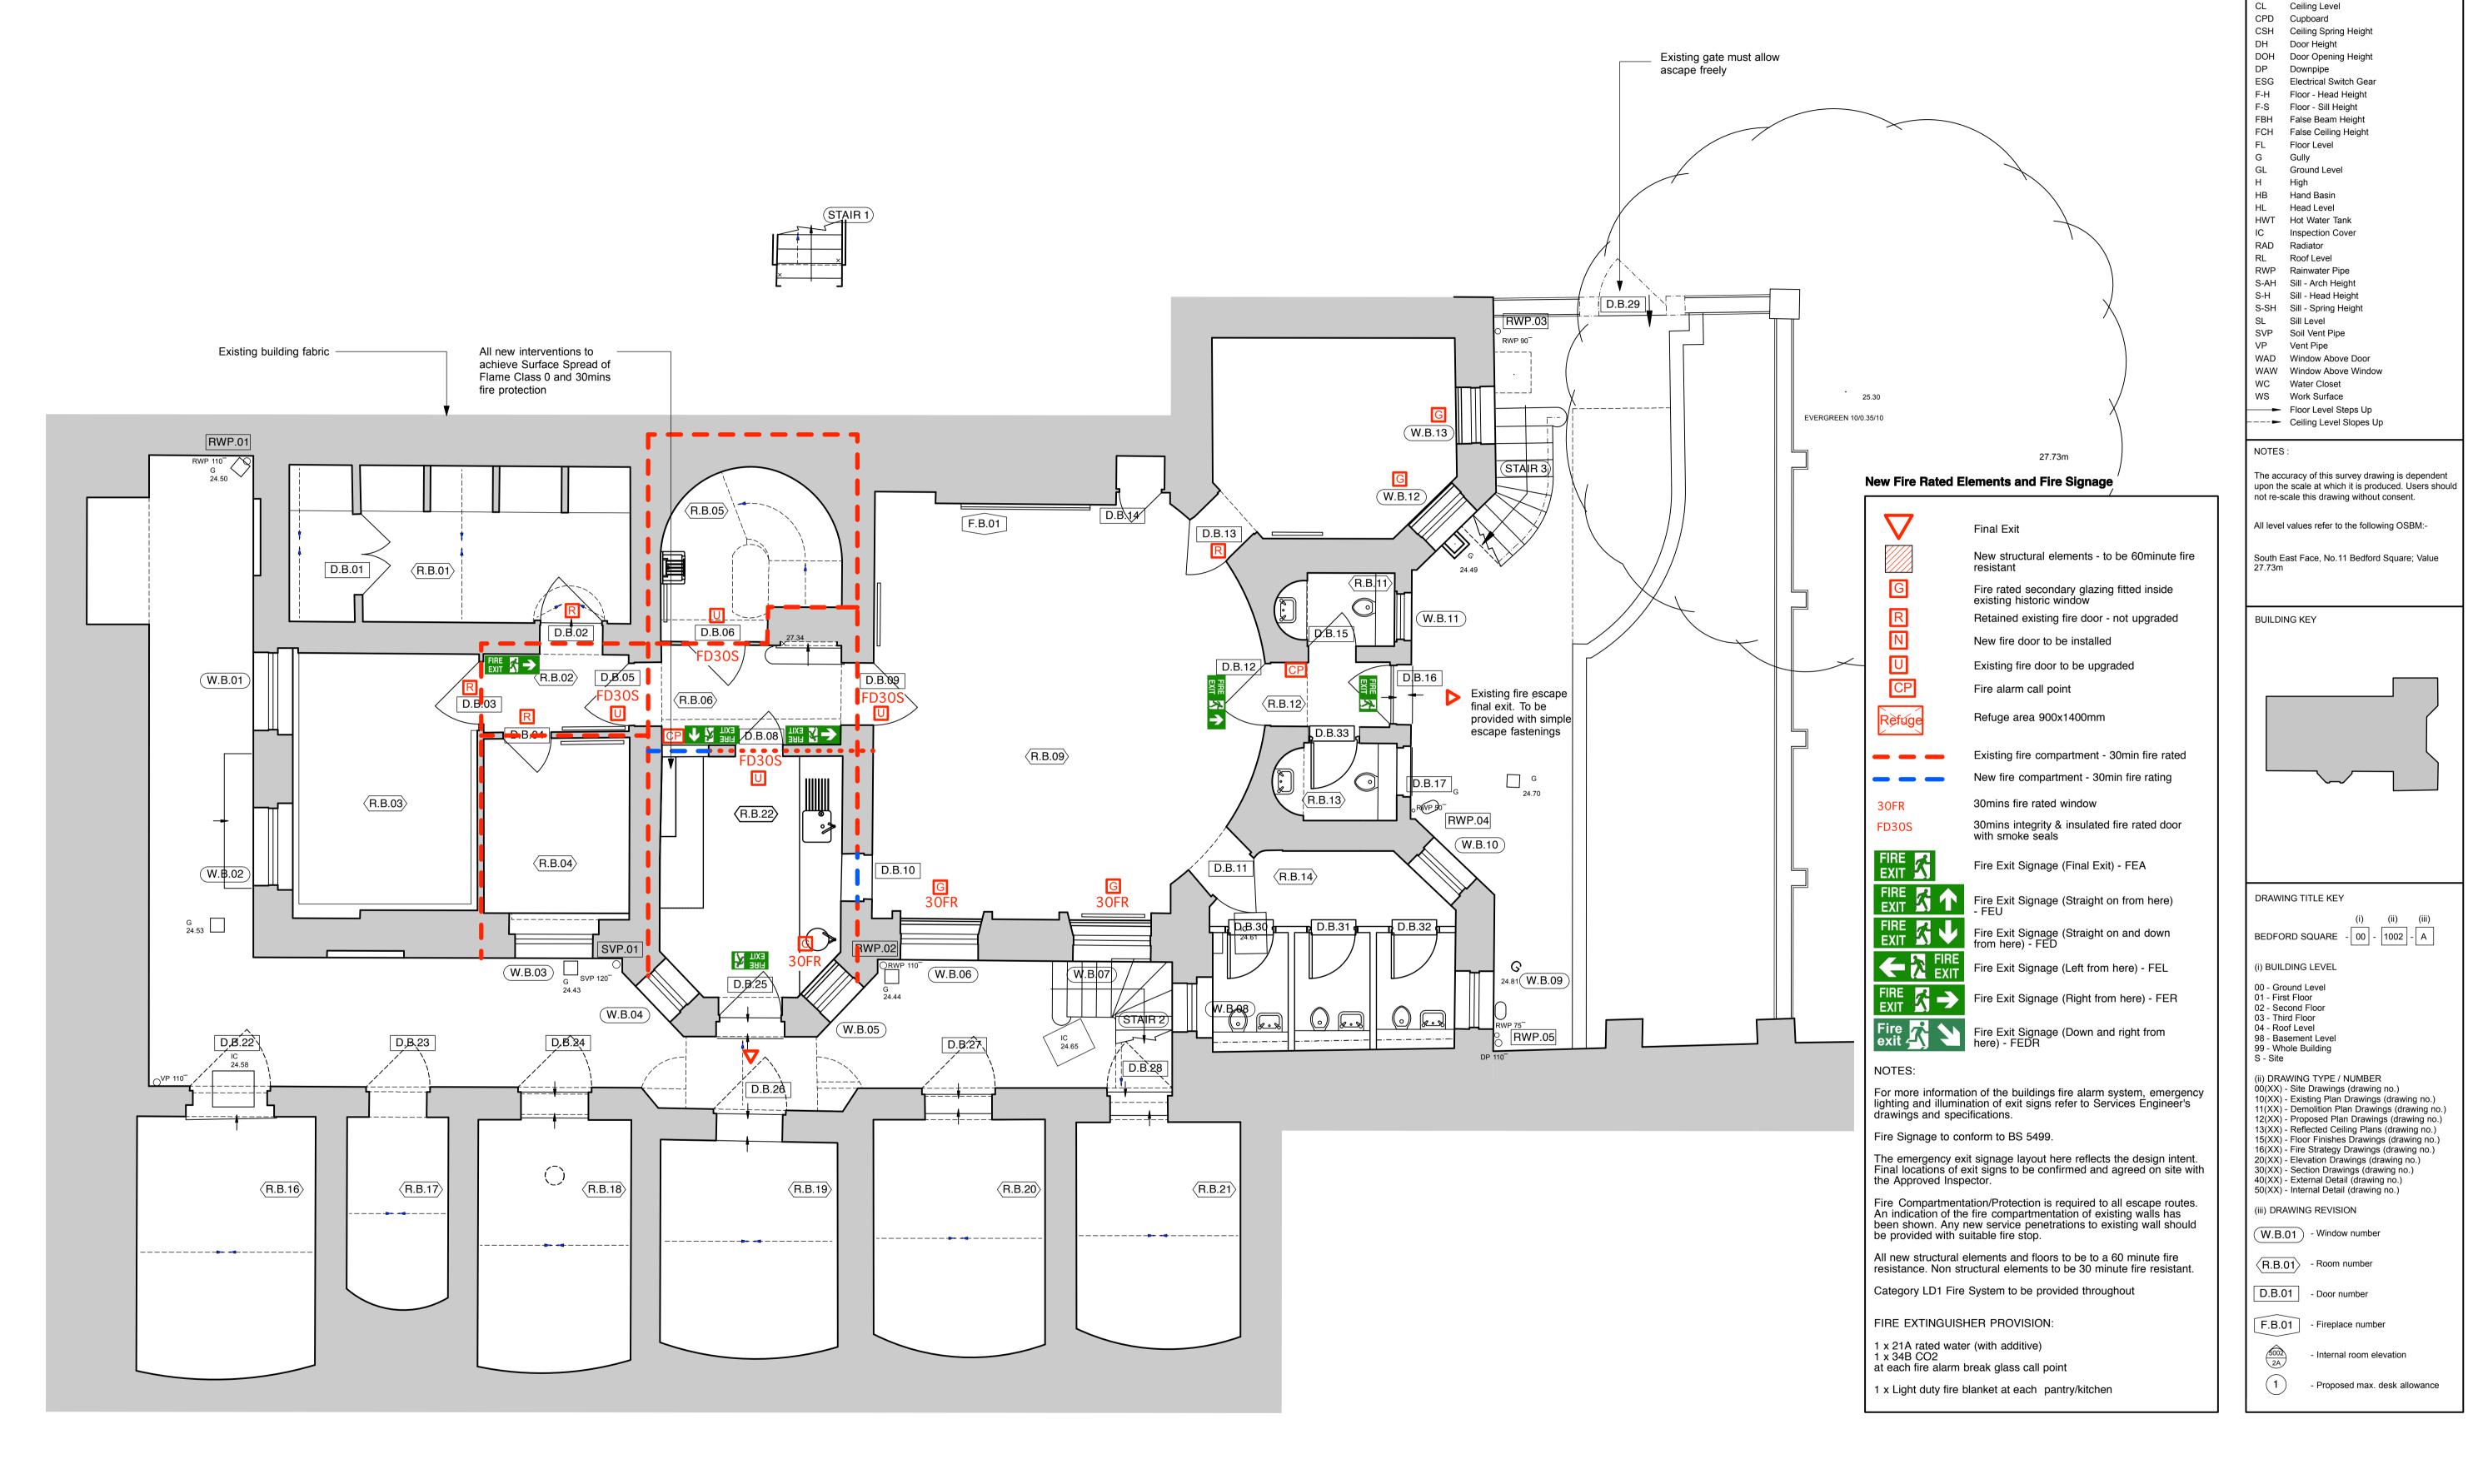

LEGEND:

AH Arch Height ASH Arch Spring Height BH Beam Height BL Beam Level CAH Ceiling Arch Height CH Ceiling Height