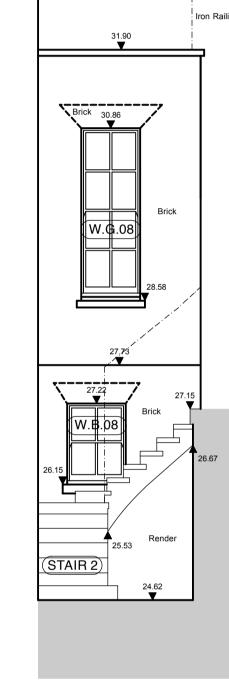

All level values refer to the following OSBM:-

South East Face, No.11 Bedford Square; Value 27.73m

WC Water Closet WS Work Surface

NOTES:

BUILDING KEY