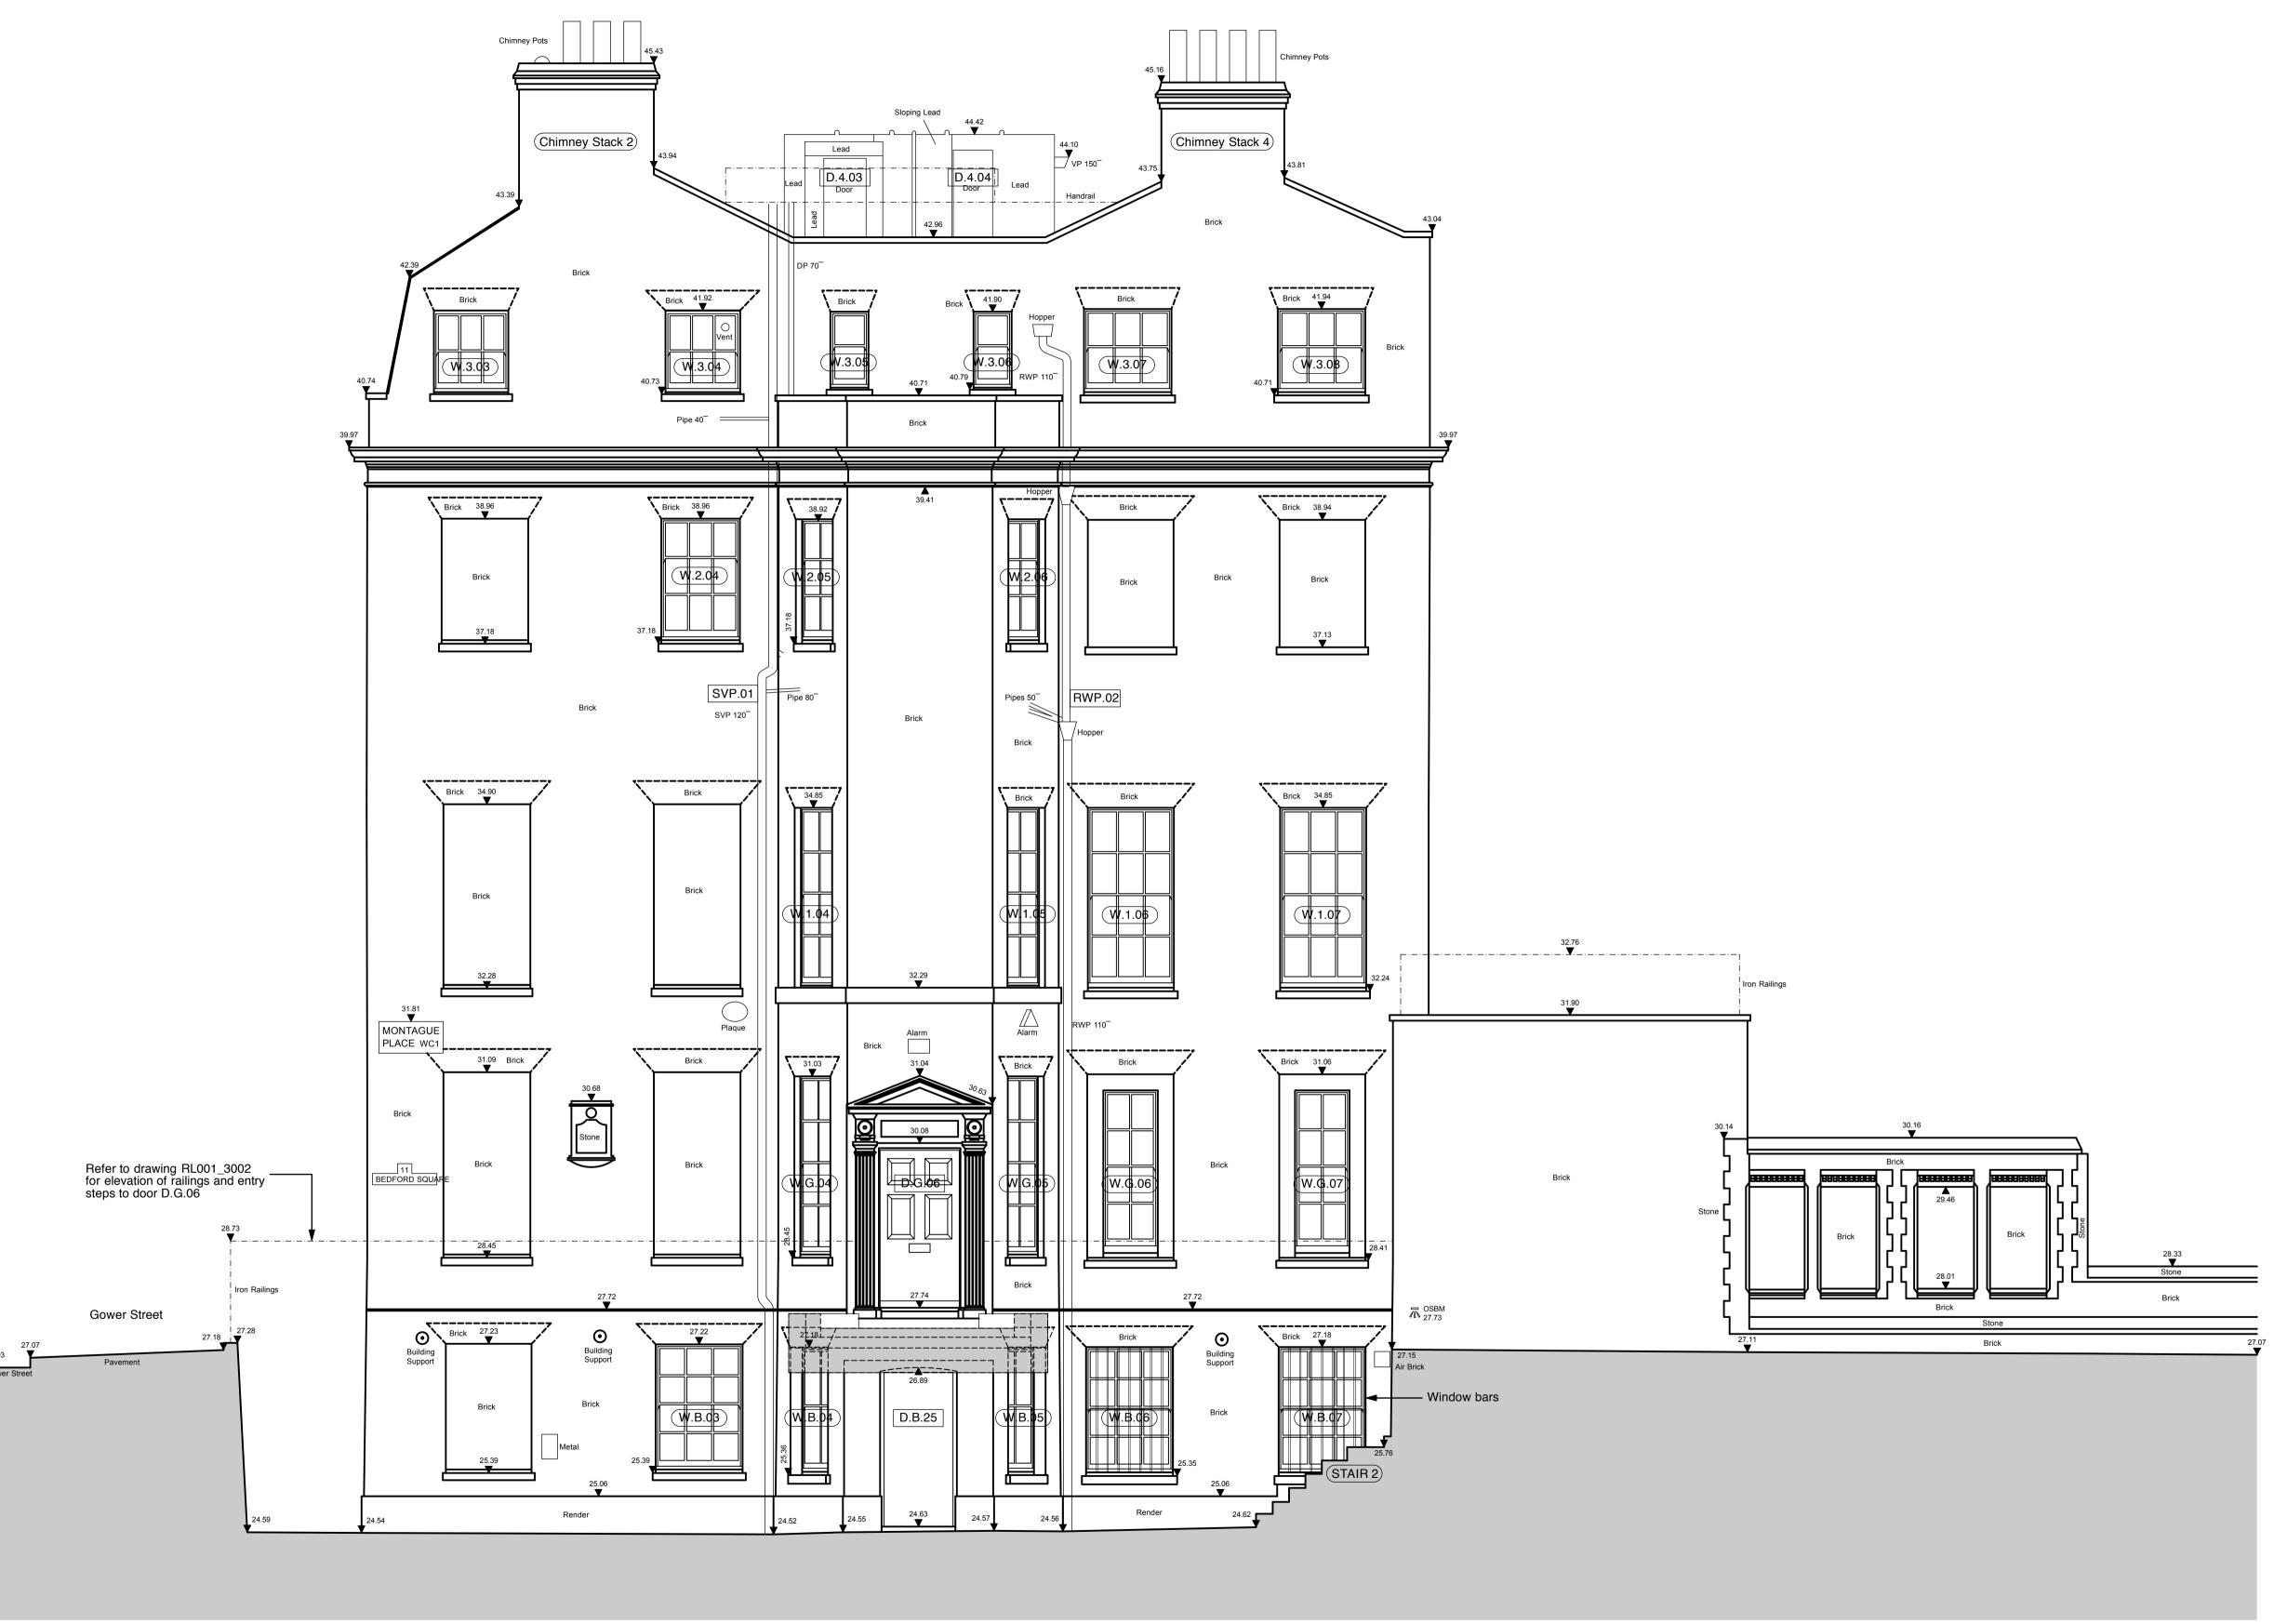

23.00m Above Ordnance Datum

LEGEND:

AH Arch Height ASH Arch Spring Height BH Beam Height BL Beam Level

CAH Ceiling Arch Height
CH Ceiling Height
CL Ceiling Level

CPD Cupboard
CSH Ceiling Spring Height
DH Door Height
DOH Door Opening Height

ESG Electrical Switch Gear F-H Floor - Head Height
F-S Floor - Sill Height FBH False Beam Height FCH False Ceiling Height

DP Downpipe

FL Floor Level
G Gully
GL Ground Level
H High

HB Hand Basin HL Head Level HWT Hot Water Tank IC Inspection Cover RAD Radiator
RL Roof Level RWP Rainwater Pipe S-AH Sill - Arch Height S-H Sill - Head Height S-SH Sill - Spring Height

SL Sill Level
SVP Soil Vent Pipe
VP Vent Pipe

WC Water Closet WS Work Surface

NOTES:

BUILDING KEY

WAD Window Above Door WAW Window Above Window

Floor Level Steps Up --- Ceiling Level Slopes Up

The accuracy of this survey drawing is dependent upon the scale at which it is produced. Users should

not re-scale this drawing without consent.

All level values refer to the following OSBM:-

South East Face, No.11 Bedford Square; Value 27.73m