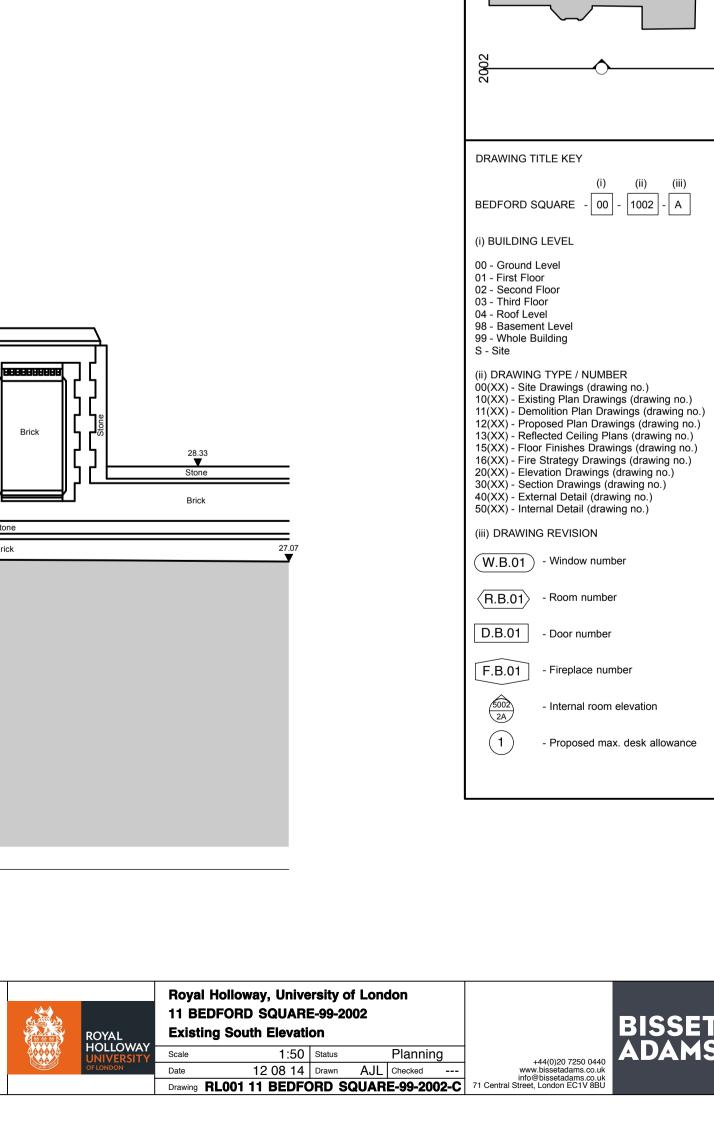

not re-scale this drawing without consent.

All level values refer to the following OSBM:-

South East Face, No.11 Bedford Square; Value 27.73m