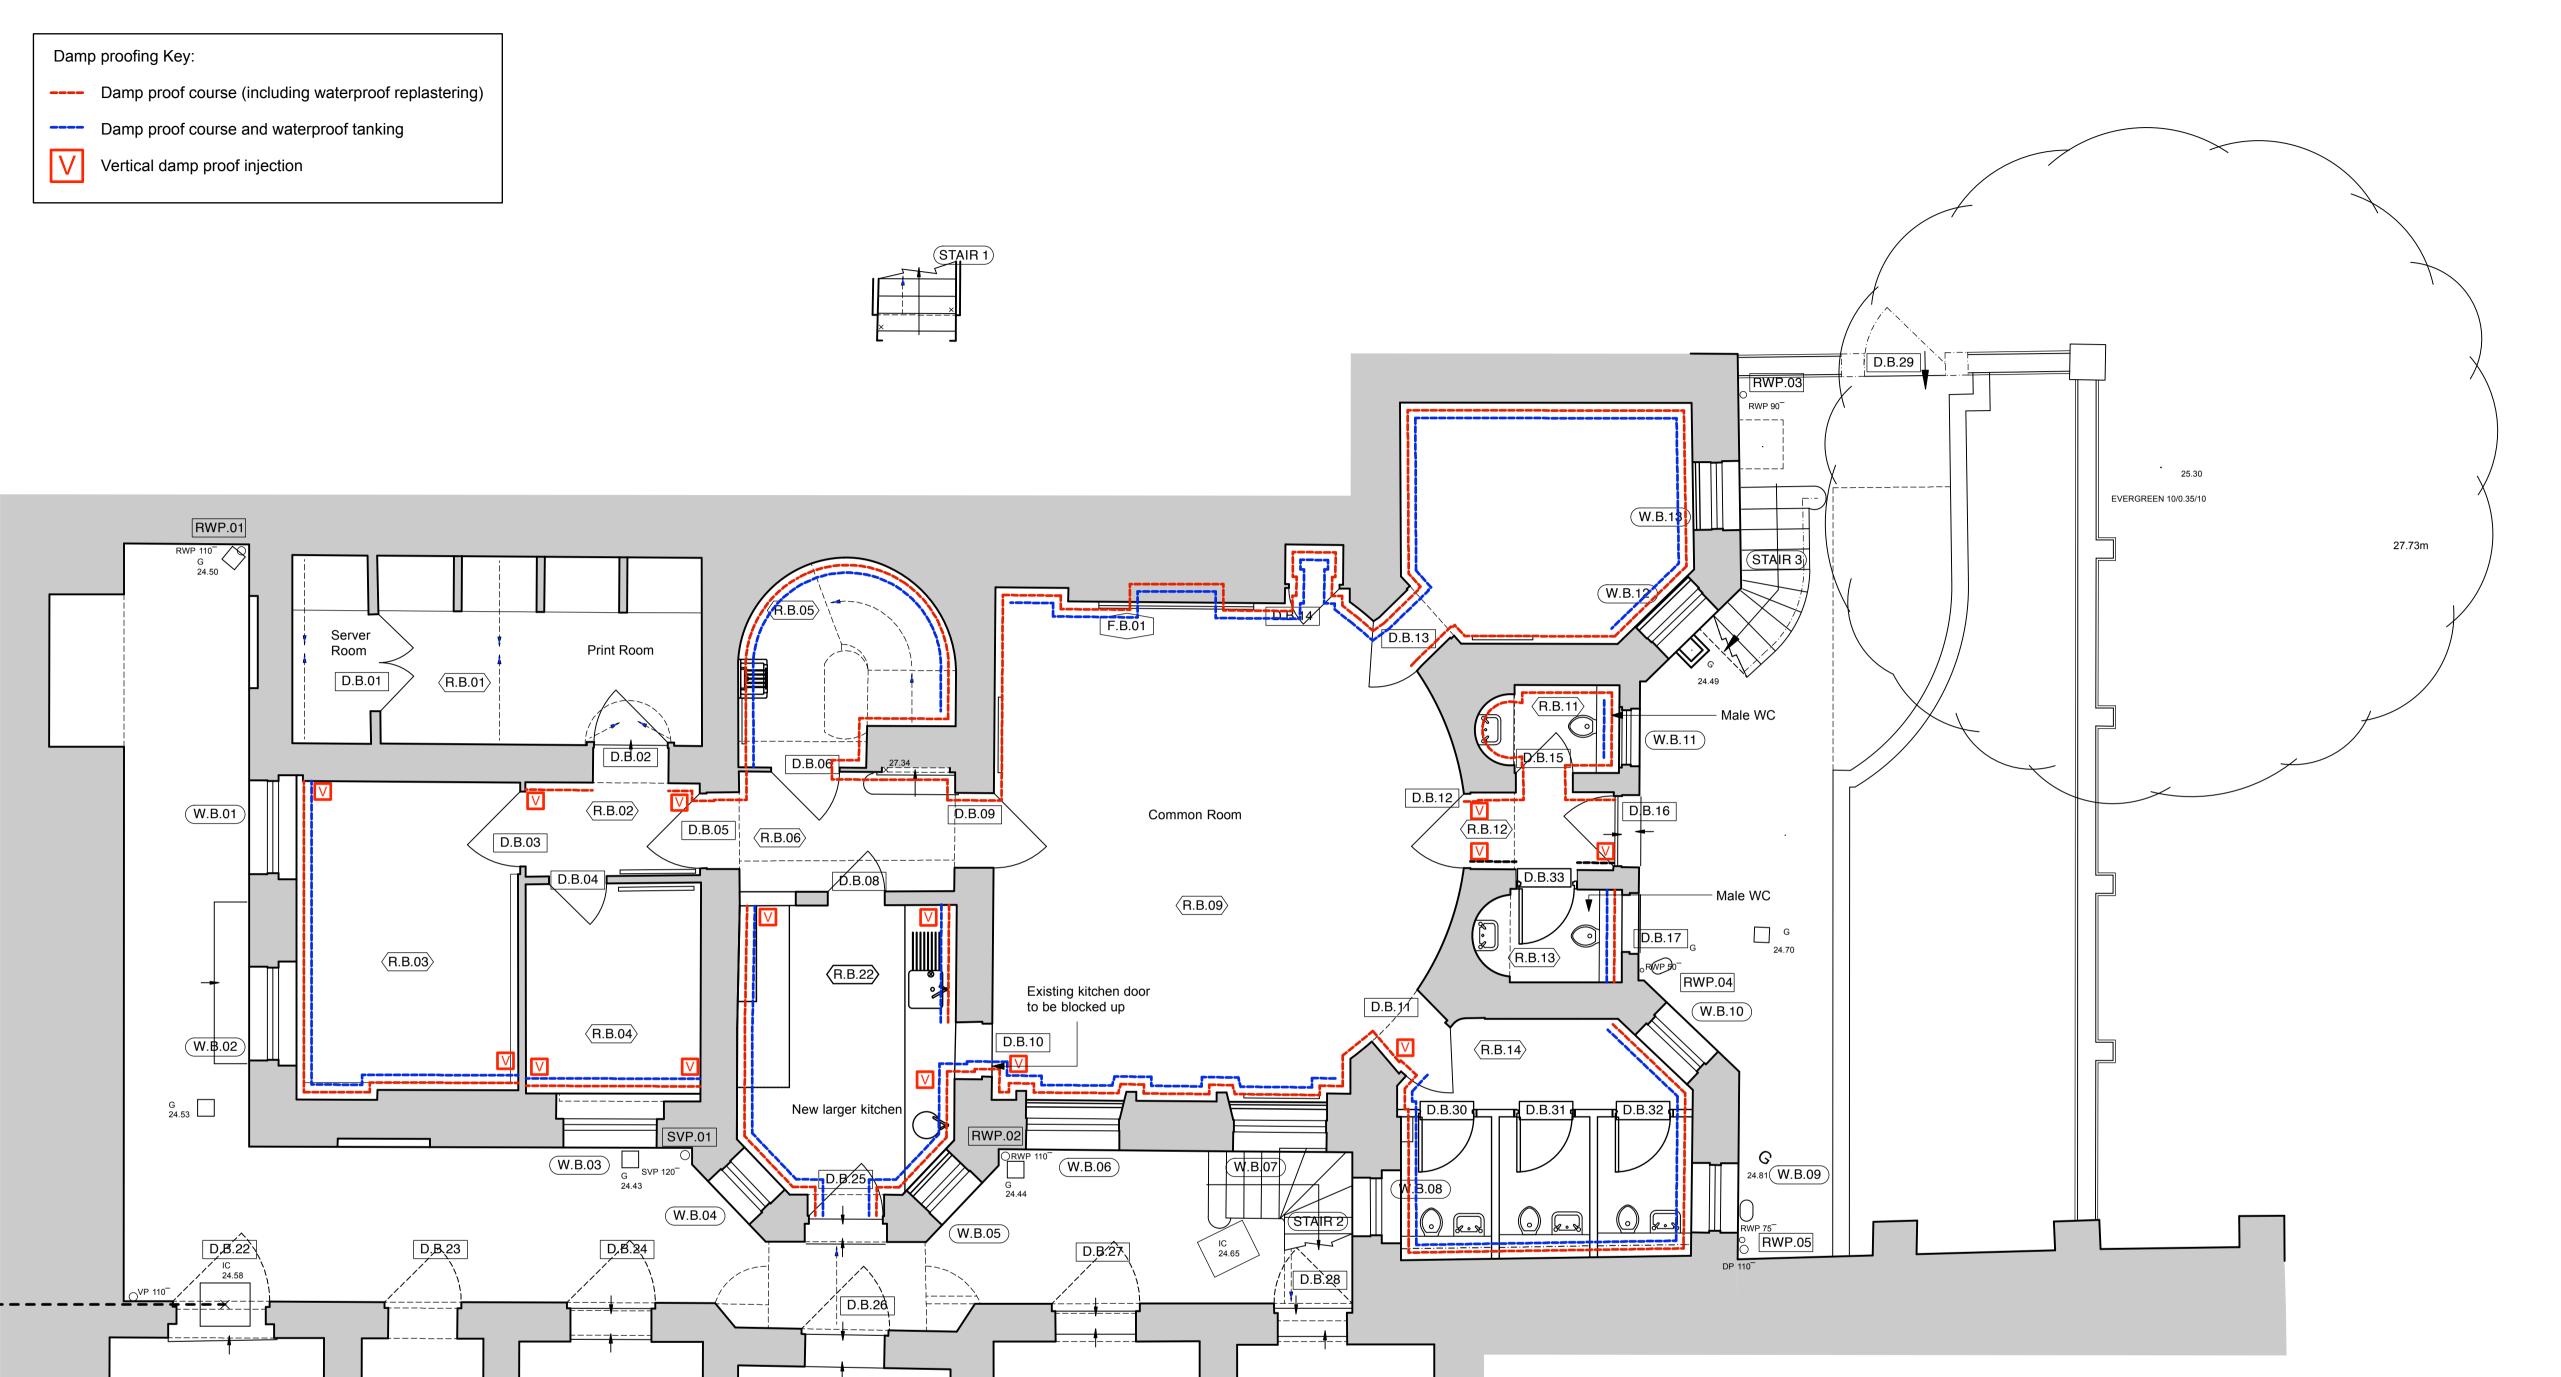

**Building drains** 

exit to mains sewer

N.B: Please read in conjunction with 'D1\_Method Statement'.

(R.B.21)

(R.B.20)

Gully GL Ground Level High HB Hand Basin HL Head Level HWT Hot Water Tank IC Inspection Cover RAD Radiator RL Roof Level RWP Rainwater Pipe S-AH Sill - Arch Height S-H Sill - Head Height S-SH Sill - Spring Height SL Sill Level SVP Soil Vent Pipe VP Vent Pipe WAD Window Above Door WAW Window Above Window WC Water Closet WS Work Surface Floor Level Steps Up ---► Ceiling Level Slopes Up NOTES: The accuracy of this survey drawing is dependent upon the scale at which it is produced. Users should not re-scale this drawing without consent. All level values refer to the following OSBM:-South East Face, No.11 Bedford Square; Value 27.73m **BUILDING KEY** DRAWING TITLE KEY BEDFORD SQUARE - 00 - 1002 - A (i) BUILDING LEVEL 00 - Ground Level 01 - First Floor 02 - Second Floor 03 - Third Floor 04 - Roof Level 98 - Basement Level 99 - Whole Building S - Site (ii) DRAWING TYPE / NUMBER 00(XX) - Site Drawings (drawing no.) 10(XX) - Existing Plan Drawings (drawing no.) 11(XX) - Demolition Plan Drawings (drawing no.) 12(XX) - Proposed Plan Drawings (drawing no.) 13(XX) - Reflected Ceiling Plans (drawing no.) 15(XX) - Floor Finishes Drawings (drawing no.) 16(XX) - Fire Strategy Drawings (drawing no.) 20(XX) - Elevation Drawings (drawing no.) 30(XX) - Section Drawings (drawing no.) 40(XX) - External Detail (drawing no.) 50(XX) - Internal Detail (drawing no.) (iii) DRAWING REVISION W.B.01 - Window number  $\langle R.B.01 \rangle$  - Room number D.B.01 - Door number F.B.01 Fireplace number - Internal room elevation - Proposed max. desk allowance