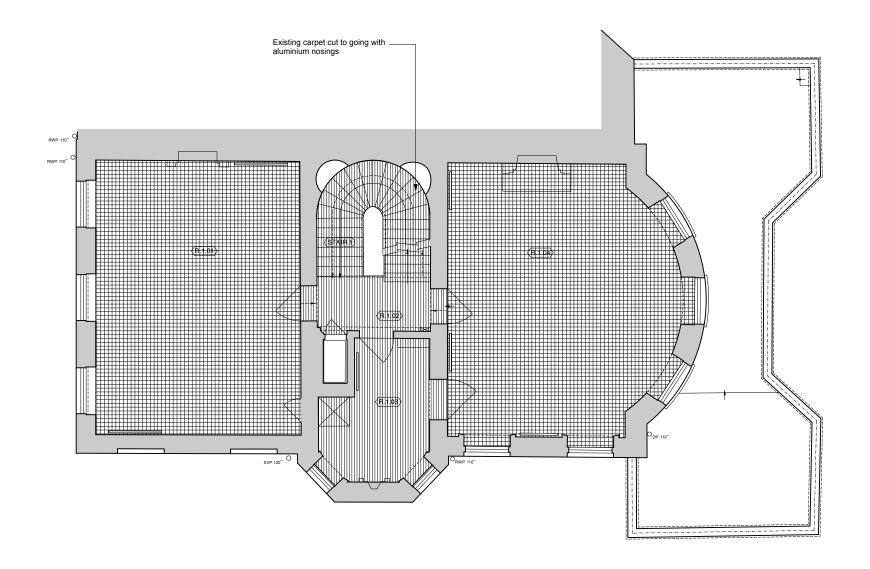

All existing non-historic carpets and sheet material floor coverings are to be removed to make way way for new floor coverings. Refer to Strip-out drawings (1100 series), Proposed drawings (1200 series) and Proposed Floor Finishes drawings (1500 series)

EXISTING FLOOR FINISHES