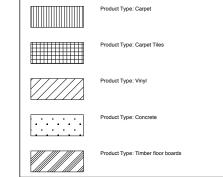

All existing non-historic carpets and sheet material floor coverings are to be removed to make way way for new floor coverings. Refer to Strip-out drawings (1100 series), Proposed drawings (1200 series) and Proposed Floor Finishes drawings (1500 series)

EXISTING FLOOR FINISHES