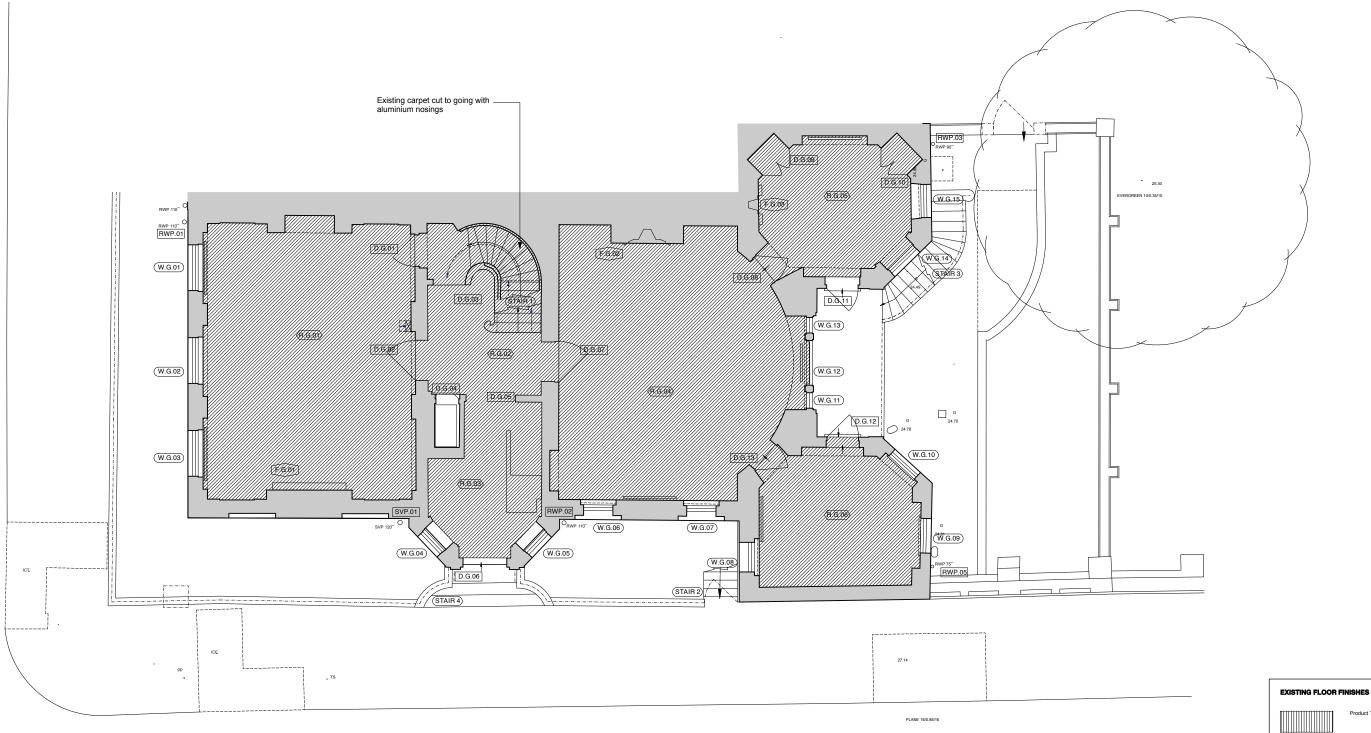

## General Note

All existing non-historic carpets and sheet material floor coverings are to be removed to make way way for new floor coverings. Refer to Strip-out drawings (1100 series), Proposed drawings (1200 series) and Proposed Floor Finishes drawings (1500 series)

|                                                                    | Royal Holloway, University of London |  |  |  |  |       |
|--------------------------------------------------------------------|--------------------------------------|--|--|--|--|-------|
| 11 BEDFORD SQUARE-0-1502<br>Existing Floor Finishes - Ground Floor |                                      |  |  |  |  |       |
|                                                                    |                                      |  |  |  |  | Scale |