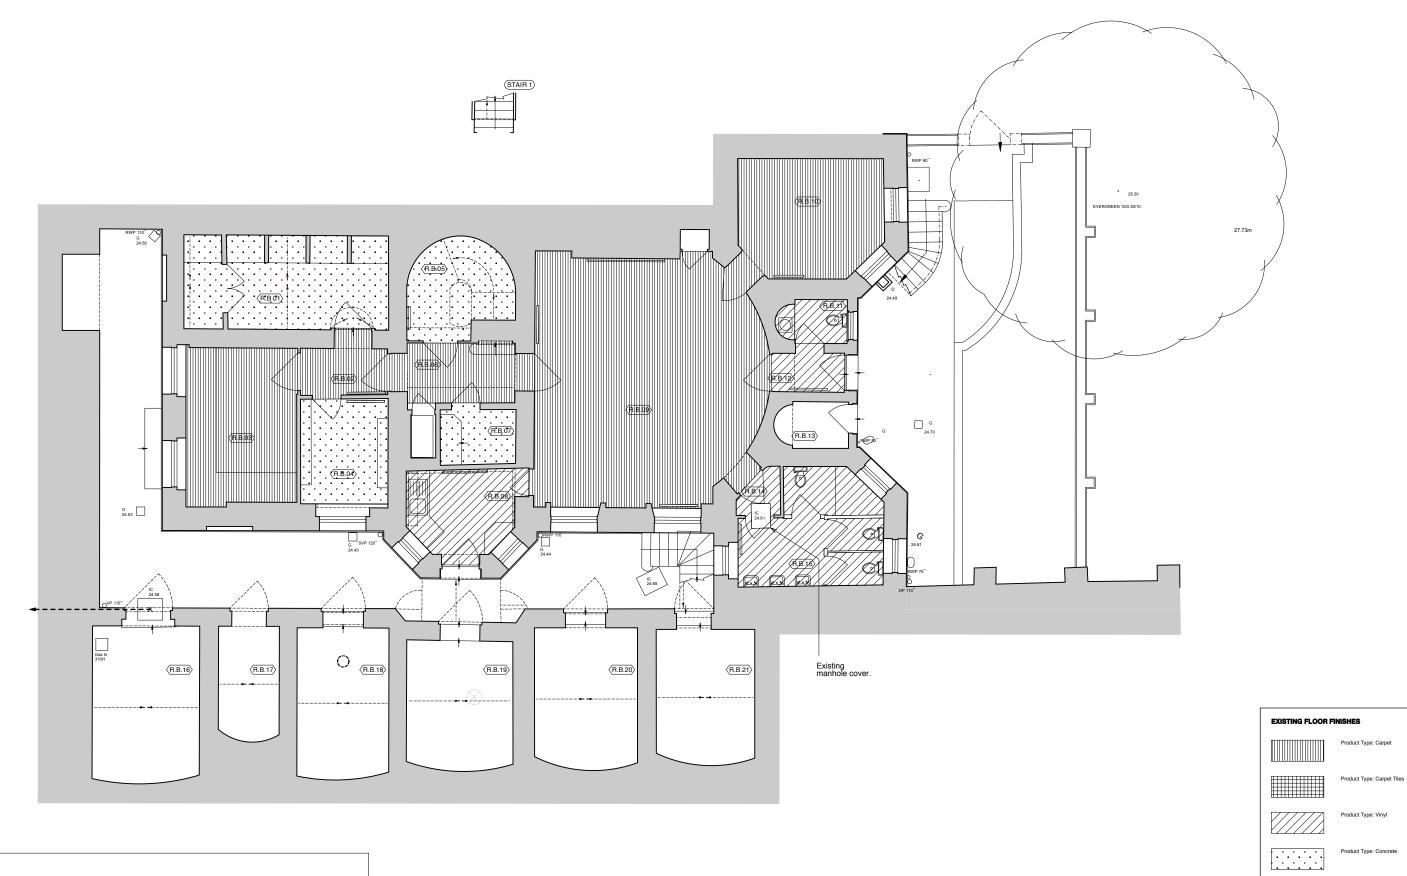

## General Note

All existing non-historic carpets and sheet material floor coverings are to be removed to make way way for new floor coverings. Refer to Strip-out drawings (1100 series), Proposed drawings (1200 series) and Proposed Floor Finishes drawings (1500 series)

Royal Holloway, University of London
11 BEDFORD SQUARE-98-1501
Existing Floor Finishes - Basement Level
Scale 1:50 Status Planning