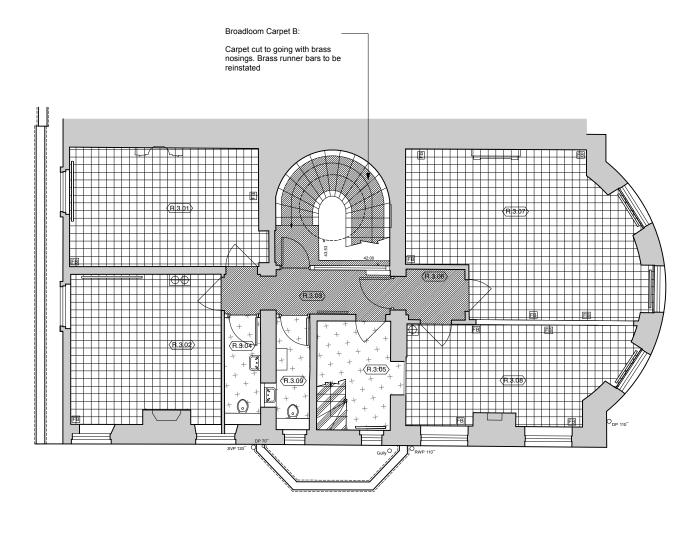

All existing non-historic carpets and sheet material floor coverings are to be removed to make way way for new floor coverings. Refer to Strip-out drawings (1100 series), Proposed drawings (1200 series) and Proposed Floor Finishes drawings (1500 series)

PROPOSED FLOOR FINISHES

Royal Holloway, University of London

11 BEDFORD SQUARE-3-1515
Propsoed Floor Finishes Third Floor