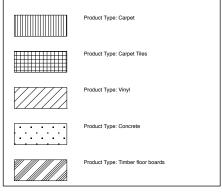

## **General Note**

All existing non-historic carpets and sheet material floor coverings are to be removed to make way way for new floor coverings. Refer to Strip-out drawings (1100 series), Proposed drawings (1200 series) and Proposed Floor Finishes drawings (1500 series)

## EXISTING FLOOR FINISHES