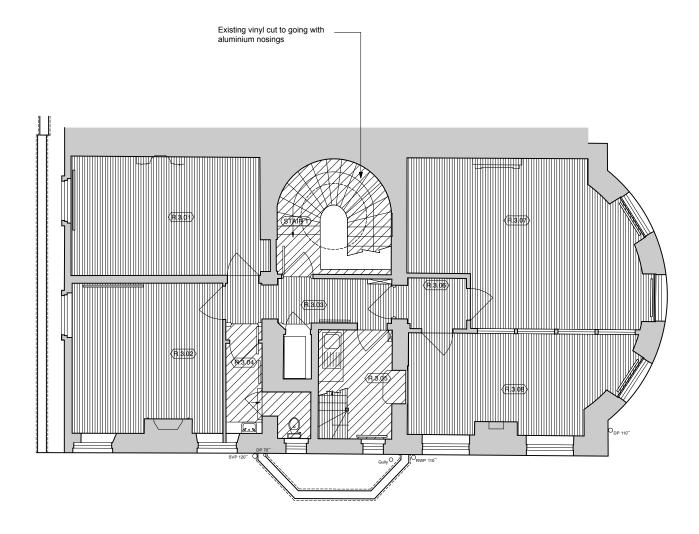

## **General Note**

All existing non-historic carpets and sheet material floor coverings are to be removed to make way way for new floor coverings. Refer to Strip-out drawings (1100 series), Proposed drawings (1200 series) and Proposed Floor Finishes drawings (1500 series)

## EXISTING FLOOR FINISHES