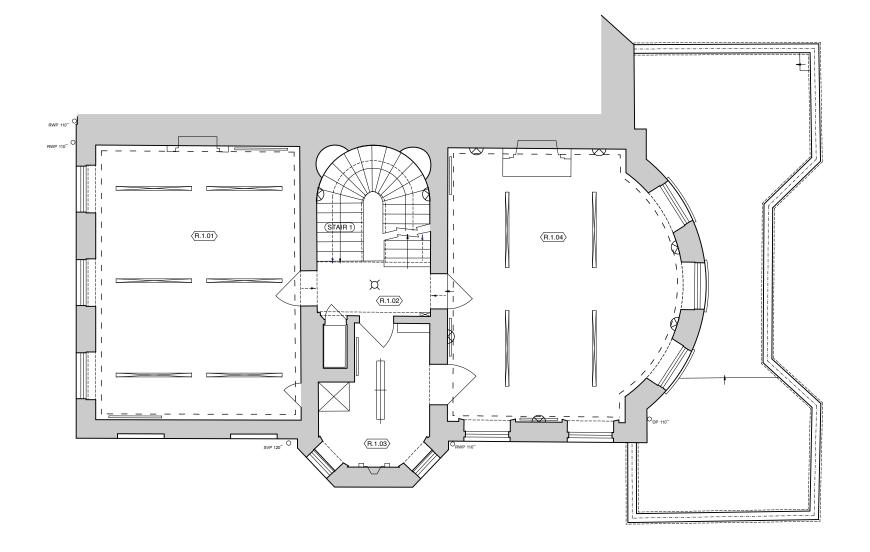

oyal Holloway, University of London

BEDFORD SQUARE-1-1303

kisting First Floor Reflected Celling Plan

1:50 | Status | Planning