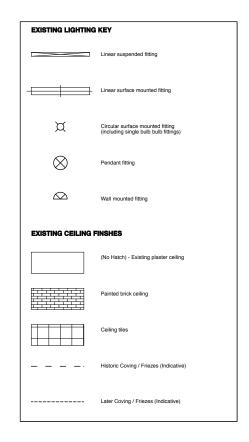

oyal Holloway, University of London

BEDFORD SQUARE-1-1303

kisting First Floor Reflected Celling Plan

1:50 | Status | Planning