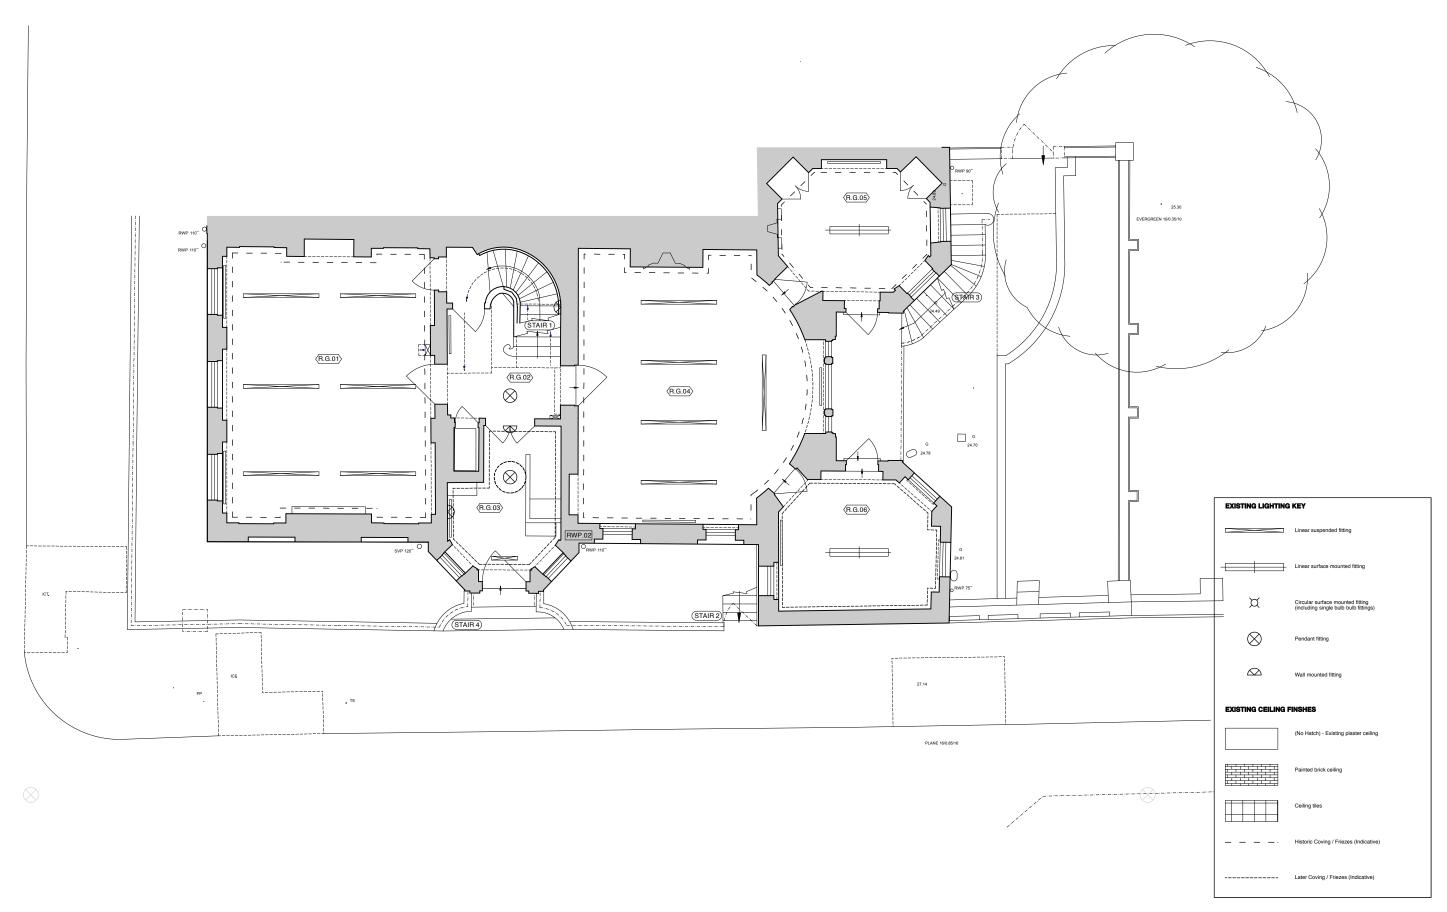

Royal Holloway, University of London
11 BEDFORD SQUARE-0-1302
Existing Ground Floor Reflected Celling Plan
Scale 1:50 Status Planning