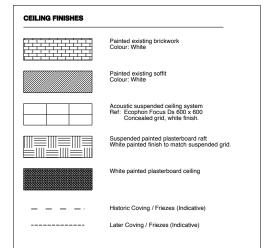

**General Notes** 

All suspended plasterboard rafts to have 100mm return edge to perimeter.
 Refer to M&E Engineer's information for location and specification wall switches
 All retained existing pipework on ceiling to be painted to match ceiling finish





|          | Circular plate diffuser   |
|----------|---------------------------|
|          | 4 way supply air diffuser |
|          | Return/exhaust air grille |
| $\Theta$ | Dome cctv camera          |
| ))       | Security pir sensor       |

| <u>L1-C</u>  | 850mm contemporary linear aluminium extrusion.<br><b>Suspended</b> - Direct and indirect LED illumination.<br>Finish: White                                   |
|--------------|---------------------------------------------------------------------------------------------------------------------------------------------------------------|
| <u>L1-D</u>  | 1130mm contemporary linear aluminium extrusion. <b>Suepended</b> - Direct and indirect LED illumination.  Finish: White                                       |
| <u>L1-E</u>  | 141