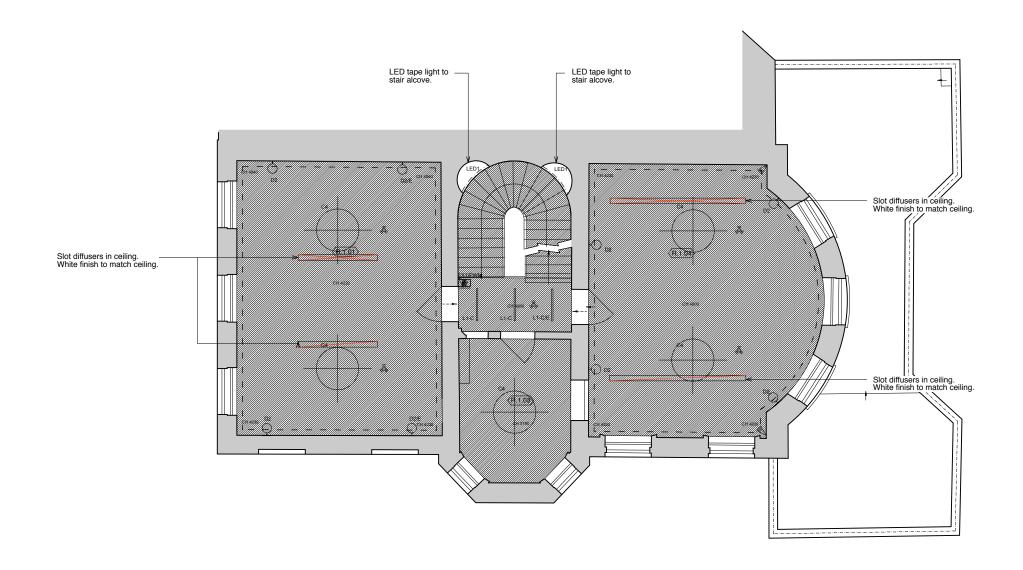

**General Notes** 

All suspended plasterboard rafts to have 100mm return edge to perimeter.
 Refer to M&E Engineer's information for location and specification wall switches
 All retained existing pipework on ceiling to be painted to match ceiling finish