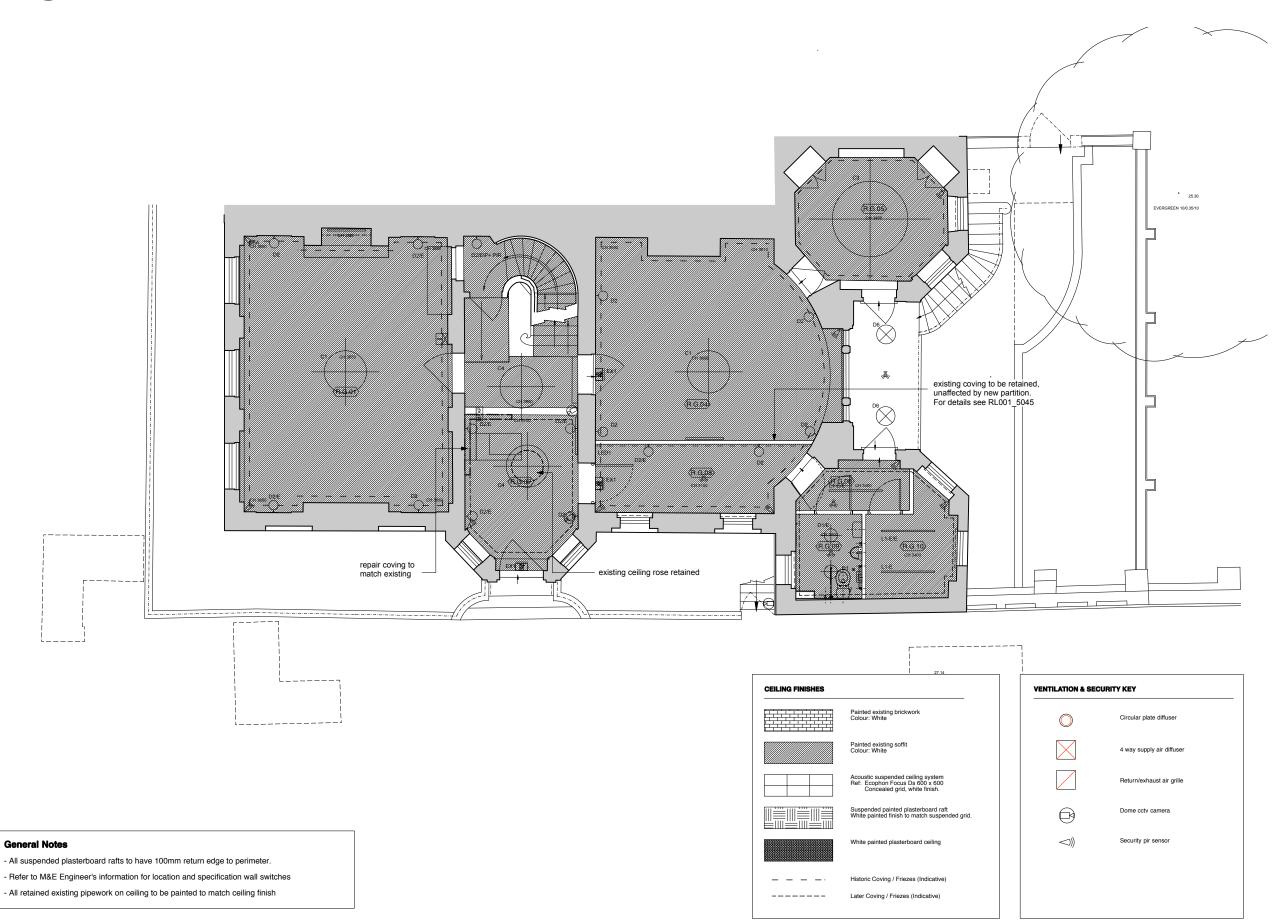

| LIGHTING KEY |                                                                                                                                                |
|--------------|------------------------------------------------------------------------------------------------------------------------------------------------|
| L1-C         | 850mm contemporary linear aluminium extrusion.<br>Suspended - Direct and indirect LED illumination.<br>Finish: White                           |
| L1-D         | 1130mm contemporary linear aluminium extrusion. <b>Suspended</b> - Direct and indirect LED illumination.  Finish: White                        |
| <u>L1-E</u>  | 1410mm contemporary linear aluminium extrusion. <b>Suspended</b> - Direct and indirect LED illumination. Finish: White                         |
| <u>L1-F</u>  | 1690mm contemporary linear aluminium extrusion. <b>Surface Mounted</b> - Direct LED illumination. Finish: White                                |
| <u>L1-G</u>  | 1910mm contemporary linear aluminium extrusion. <b>Surface Mounted</b> - Direct LED illumination. Finish: White                                |
| L2-C         | 850mm contemporary linear aluminium extrusion.  Recessed - Direct LED illumination. Finish: White                                              |
| L2-E         | 1410mm contemporary linear aluminium extrusion.  Recessed - Direct LED illumination.  Finish: White                                            |
| LED1         | LED tape light                                                                                                                                 |
| F1           | 1200mm linear ip66 rated back-of-house luminaire.<br><b>Surface Mounted</b> - Direct LED illumination.<br>Finish: Anthracite                   |
| <b>⊕</b> D1  | ø350mm circular contemporary luminaire. <b>Suspended</b> - Direct and indirect LED illumination. Finish: White                                 |
| <b>Q D2</b>  | 350mm square minimal decorative luminaire. <b>Wall Mounted</b> - Direct LED illumination. Finish: White                                        |
| <b>○</b> D3  | 350mm square external luminaire. Die-cast housing and polycarbonate diffuser. Wall / Surface Mounted - Direct LED illumination. Finish: Black  |
| ⊘ D4         | e200mm minimal circular downlight.<br><b>Recessed</b> - LED illumination<br>Finish: White                                                      |
| ⊘ D6         | o55mm minimal trimless wall washer.<br>Recessed - LED illumination<br>Finish: White                                                            |
|              | Minimal IP66 rated external LED spotlight<br>Surface Mounted<br>Finish: white                                                                  |
| C1           | Double tiered decorative contemporary chandelier with heritage details.  Suepended Finish: Brass frame with glass diffuser                     |
| C3           | e2000mm contemporary feature aluminium ring extrusion. 100mm deep. <b>Suspended</b> - Direct and indirect LED illumination Finish: Anthracite  |
| C4           | e1200mm contemporary feature aluminium ring extrusion. 100mm deep. <b>Suspended</b> - Direct and indirect LED illumination  Finish: Anthracite |
| ← ○ S2       | High output external spotlights ip66 rated Finish: Grey                                                                                        |
| © P1         | o263mm contemporary circular luminaire ring shaped lighting element Surface Mounted - Direct and indirect LED illumination Finish: White       |
|              | 360° pir sensor - lighting<br>Celling mounted                                                                                                  |
|              | pir sensor - lighting<br><b>Wall mounted</b>                                                                                                   |
| EX1 📳        | Illuminated exit sign                                                                                                                          |