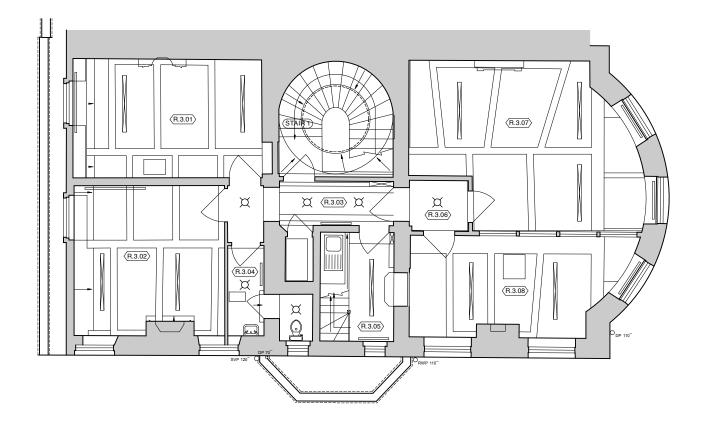

| EXISTING LIGHTING KEY |                                                                        |  |  |
|-----------------------|------------------------------------------------------------------------|--|--|
|                       | Linear suspended fitting                                               |  |  |
|                       | Linear surface mounted fitting                                         |  |  |
| ¤                     | Circular surface mounted fitting (including single bulb bulb fittings) |  |  |
| $\otimes$             | Pendant fitting                                                        |  |  |
| $\triangle$           | Wall mounted fitting                                                   |  |  |
|                       |                                                                        |  |  |
| EXISTING CEILING F    | INSHES (No Hatch) - Existing plaster ceiling                           |  |  |
| EXISTING CEILING F    |                                                                        |  |  |
| EXISTING CEILING F    | (No Hatch) - Existing plaster ceiling                                  |  |  |
| EXISTING CEILING F    | (No Hatch) - Existing plaster ceiling Painted brick ceiling            |  |  |