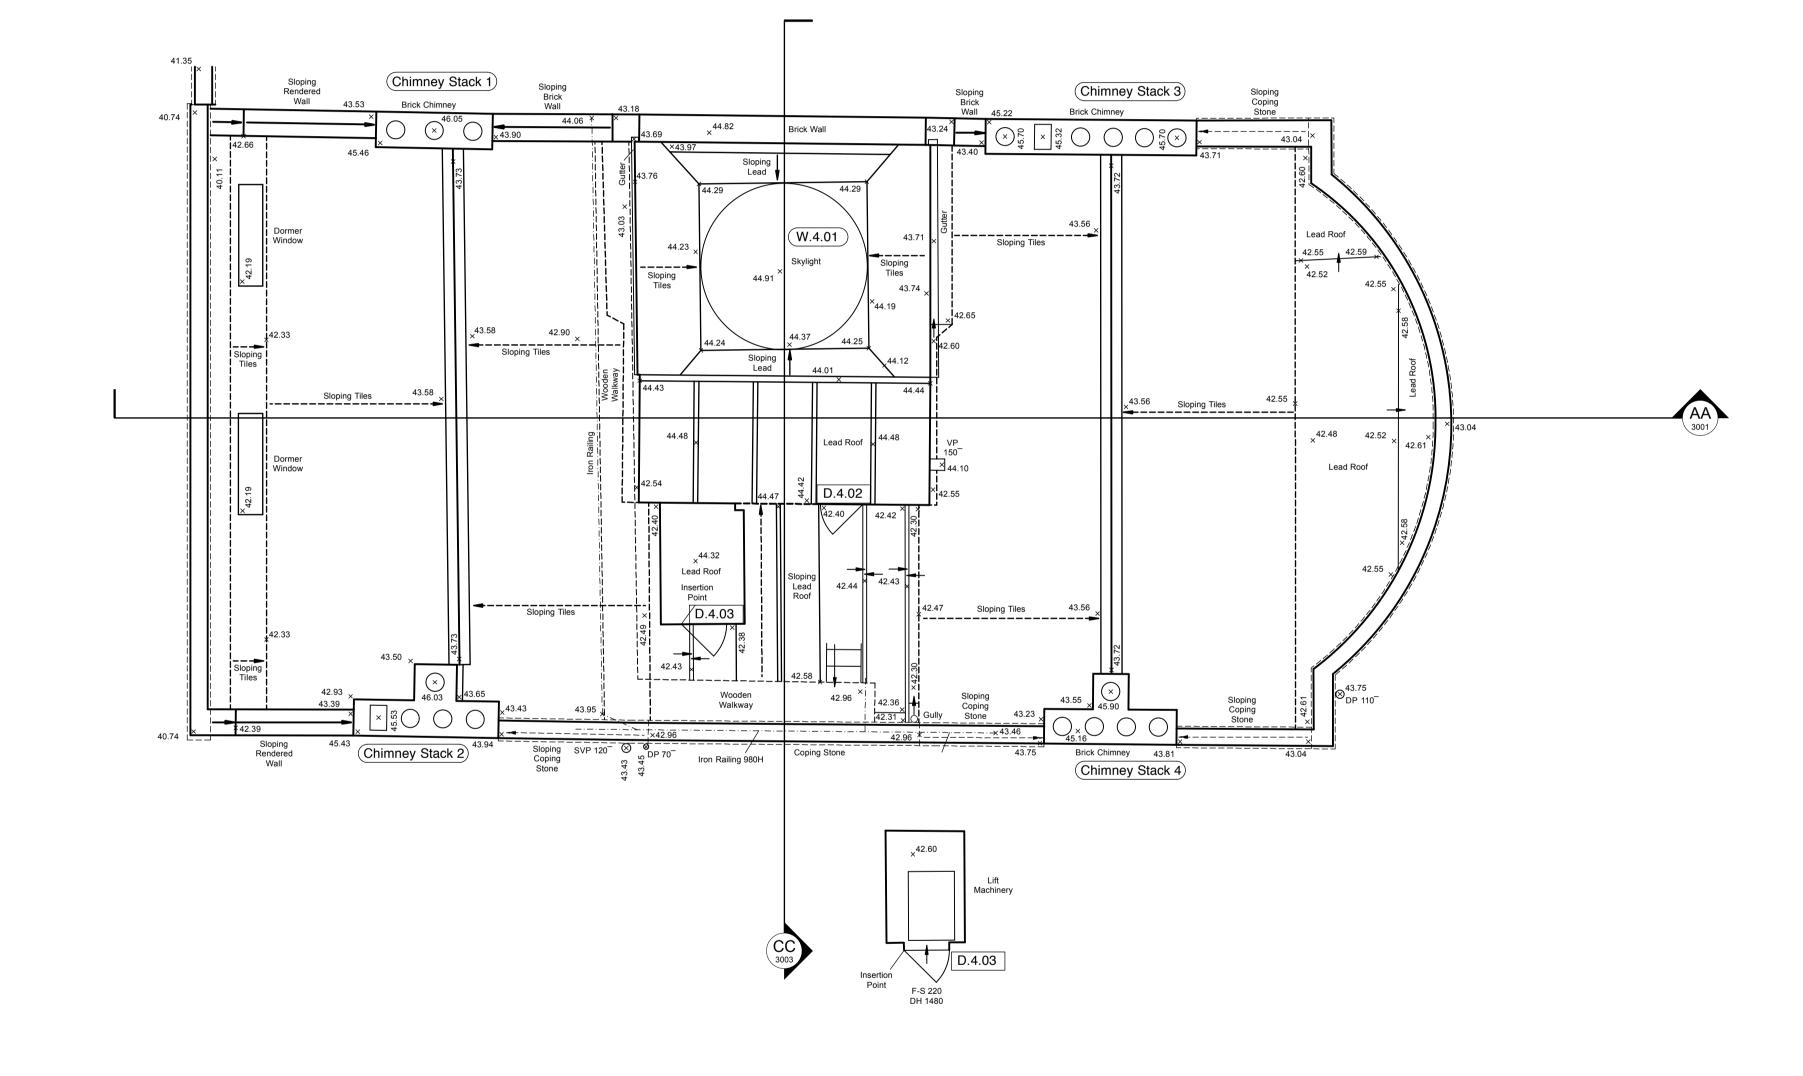

2001

CPD Cupboard
CSH Ceiling Spring Height
DH Door Height DOH Door Opening Height DP Downpipe ESG Electrical Switch Gear F-H Floor - Head Height F-S Floor - Sill Height FBH False Beam Height FCH False Ceiling Height FL Floor Level
G Gully
GL Ground Level High HB Hand Basin HL Head Level HWT Hot Water Tank IC Inspection Cover RAD Radiator
RL Roof Level RWP Rainwater Pipe S-AH Sill - Arch Height S-H Sill - Head Height S-SH Sill - Spring Height SL Sill Level SVP Soil Vent Pipe VP Vent Pipe WAD Window Above Door WAW Window Above Window
WC Water Closet
WS Work Surface ── Floor Level Steps Up ---- Ceiling Level Slopes Up NOTES: The accuracy of this survey drawing is dependent upon the scale at which it is produced. Users should not re-scale this drawing without consent. All level values refer to the following OSBM:-South East Face, No.11 Bedford Square; Value 27.73m BUILDING KEY DRAWING TITLE KEY BEDFORD SQUARE - 00 - 1002 - A (i) BUILDING LEVEL 00 - Ground Level 01 - First Floor 02 - Second Floor 03 - Third Floor 04 - Roof Level 98 - Basement Level 99 - Whole Building S - Site (ii) DRAWING TYPE / NUMBER 00(XX) - Site Drawings (drawing no.) 10(XX) - Existing Plan Drawings (drawing no.) 11(XX) - Demolition Plan Drawings (drawing no.) 12(XX) - Proposed Plan Drawings (drawing no.) 13(XX) - Reflected Ceiling Plans (drawing no.) 15(XX) - Floor Finishes Drawings (drawing no.) 16(XX) - Fire Strategy Drawings (drawing no.) 20(XX) - Elevation Drawings (drawing no.) 30(XX) - Section Drawings (drawing no.) 40(XX) - External Detail (drawing no.) 50(XX) - Internal Detail (drawing no.) (iii) DRAWING REVISION W.B.01 - Window number  $\langle R.B.01 \rangle$  - Room number D.B.01 - Door number F.B.01 - Fireplace number - Internal room elevation - Proposed max. desk allowance

LEGEND:

AH Arch Height ASH Arch Spring Height BH Beam Height BL Beam Level

CAH Ceiling Arch Height
CH Ceiling Height
CL Ceiling Level

2002

| Revision | Date     | Initial | Amendment                 | Notes                                                                                                           |
|----------|----------|---------|---------------------------|-----------------------------------------------------------------------------------------------------------------|
| Α        | 22.08.14 | AJL     | First Issue               |                                                                                                                 |
| В        | 12.09.14 | JB      | Reference Numbers Updated | No dimensions are to be scaled from this drawing. The contractor / manufacturer is responsible for checking al  |
| С        | 28 11 14 | AJL     | Planning Issue            | dimensions and querying any discrepancies.                                                                      |
|          |          |         |                           | This drawing is the property of Bisset Adams Ltd.                                                               |
|          |          |         |                           | 3 · · · · · · · · · · · · · · · · · · ·                                                                         |
|          |          |         |                           | Copyright is reserved by Bisset Adams Ltd. and the drawing is issued on condition that it is not copied, reprod |
|          |          |         |                           | retained or disclosed to any unauthorised person, either wholly or in part, without written consent.            |

**Existing Roof Plans** 1:50 Status | Date | 12 08 14 | Drawn | AJL | Checked | --- | Www.bissetadams.co.uk | info@bissetadams.co.uk | info@bissetadams.co.uk | T1 Central Street, London EC1V 8BU Planning